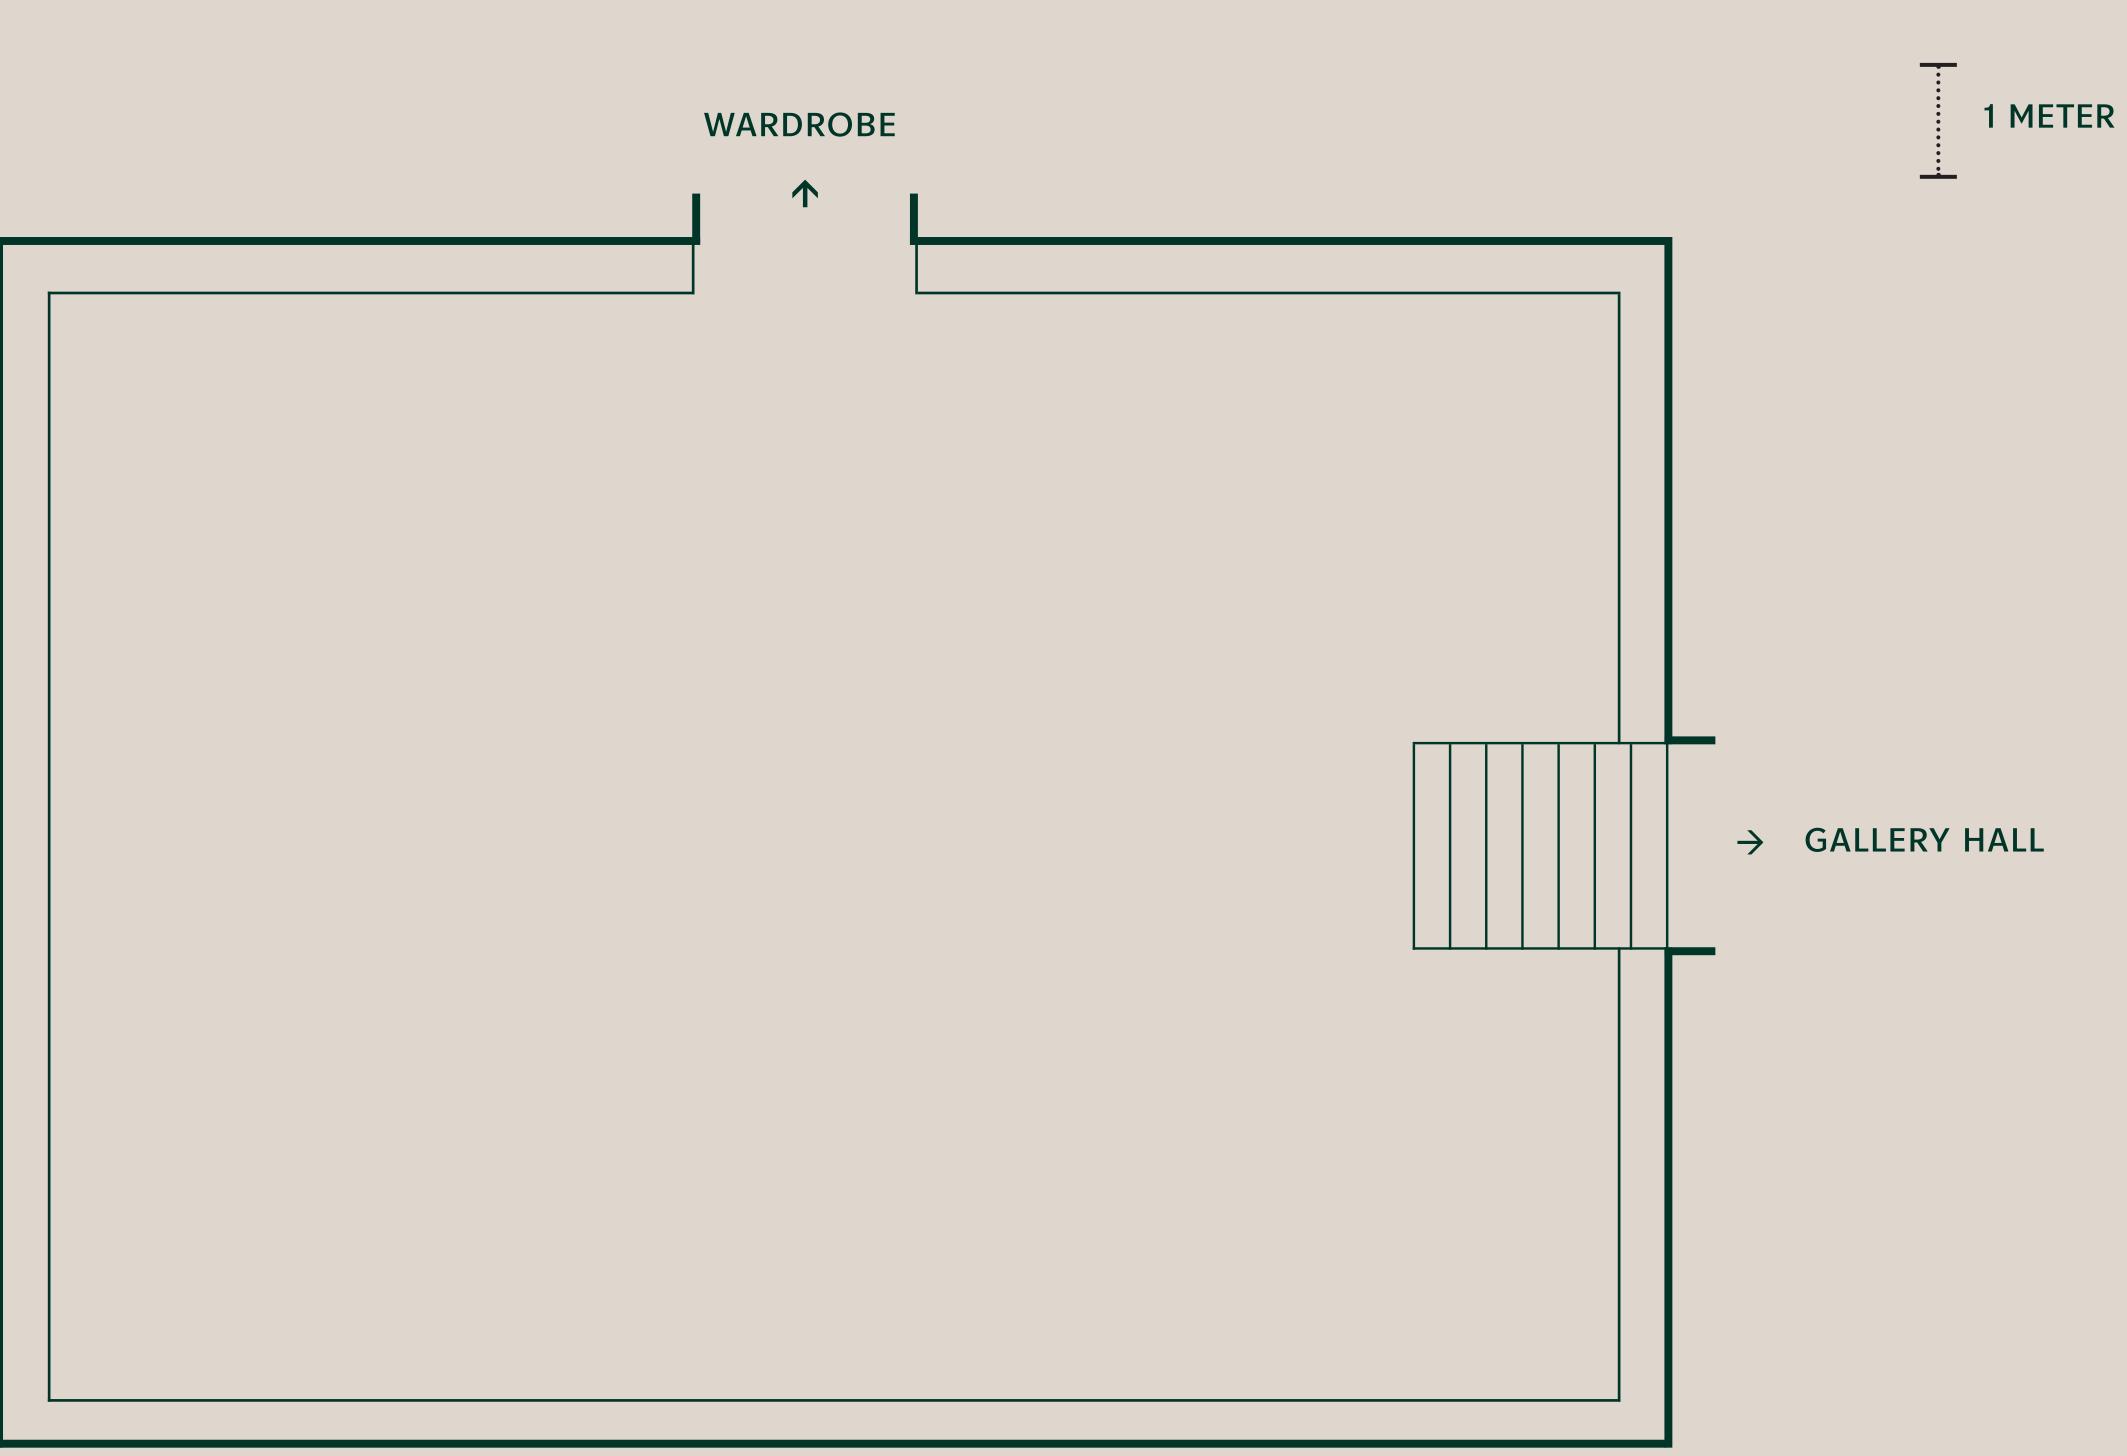

#### OTTILIA HALL

SIZE: 158 m<sup>2</sup>

CINEMA STYLE: 50

ROUND TABLES: 50

**RECEPTION:** 50

CABARET: 36