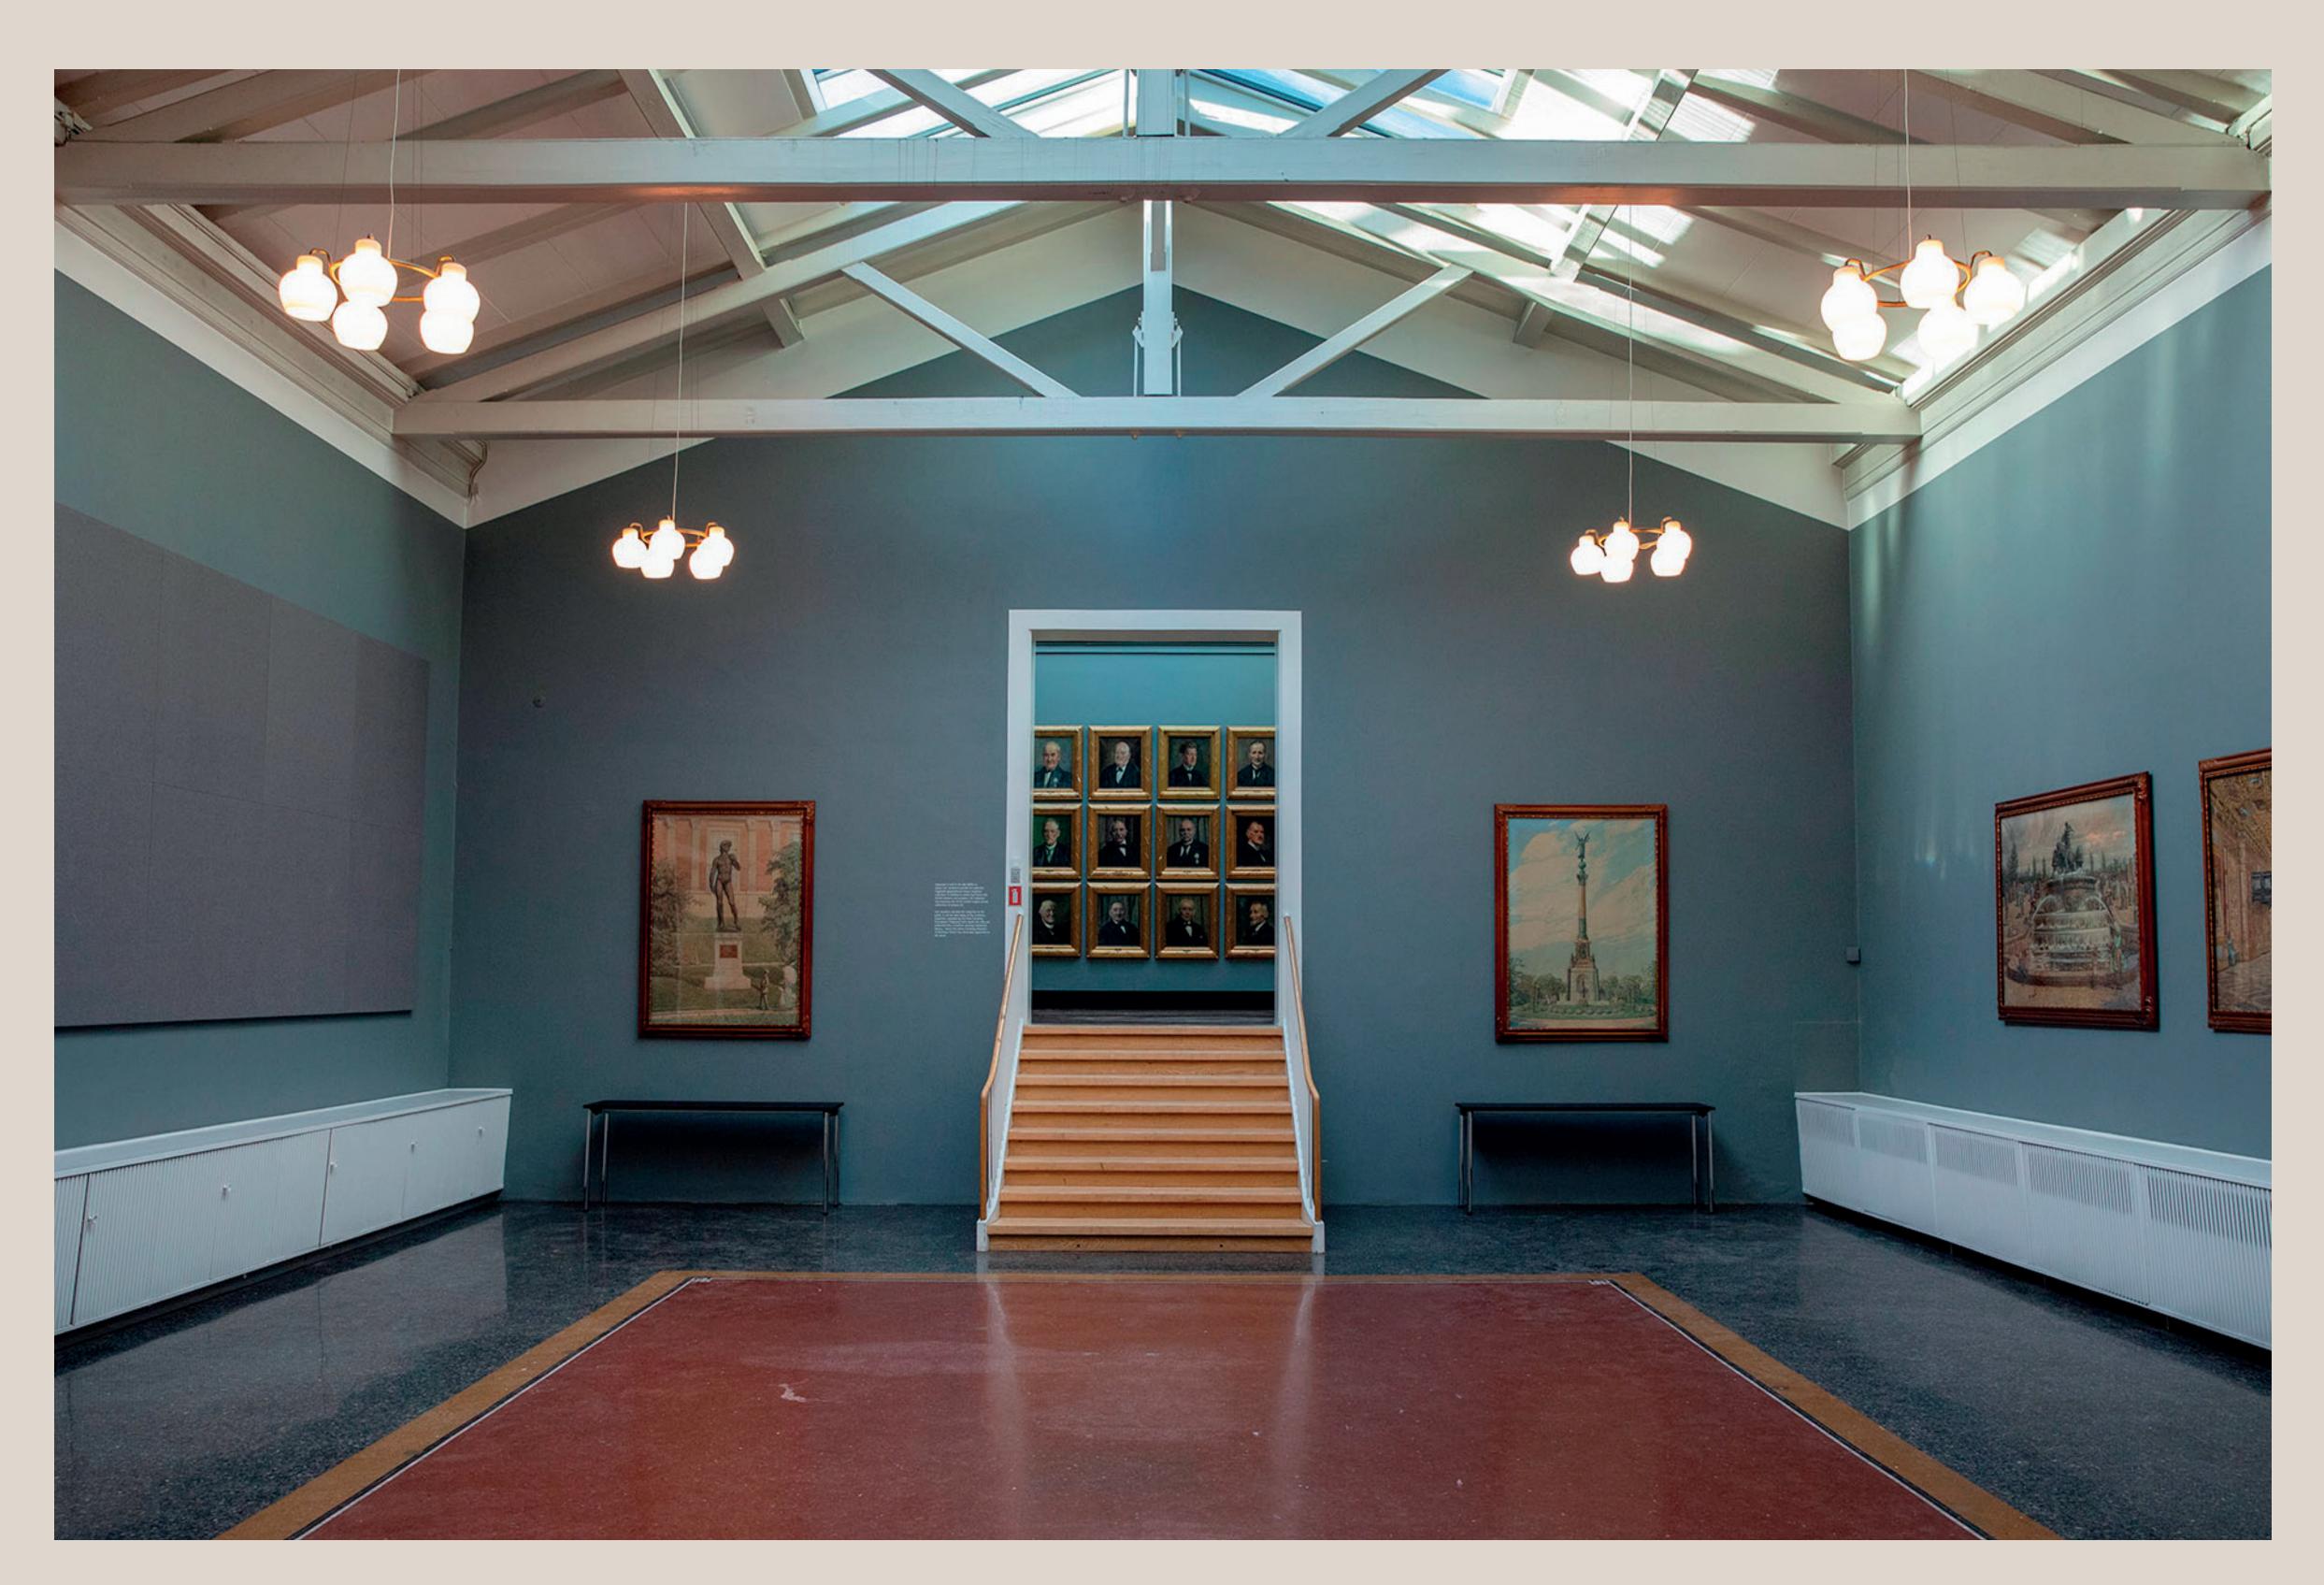

### **GLYPTOTEK** HALL

SIZE: 162 m<sup>2</sup>

CINEMA STYLE: 70

ROUND TABLES: 100

LONG TABLES: 120

**RECEPTION:** 150

## GALLERY HALL

SIZE: 315 m<sup>2</sup> (combined)

**RECEPTION:** 200