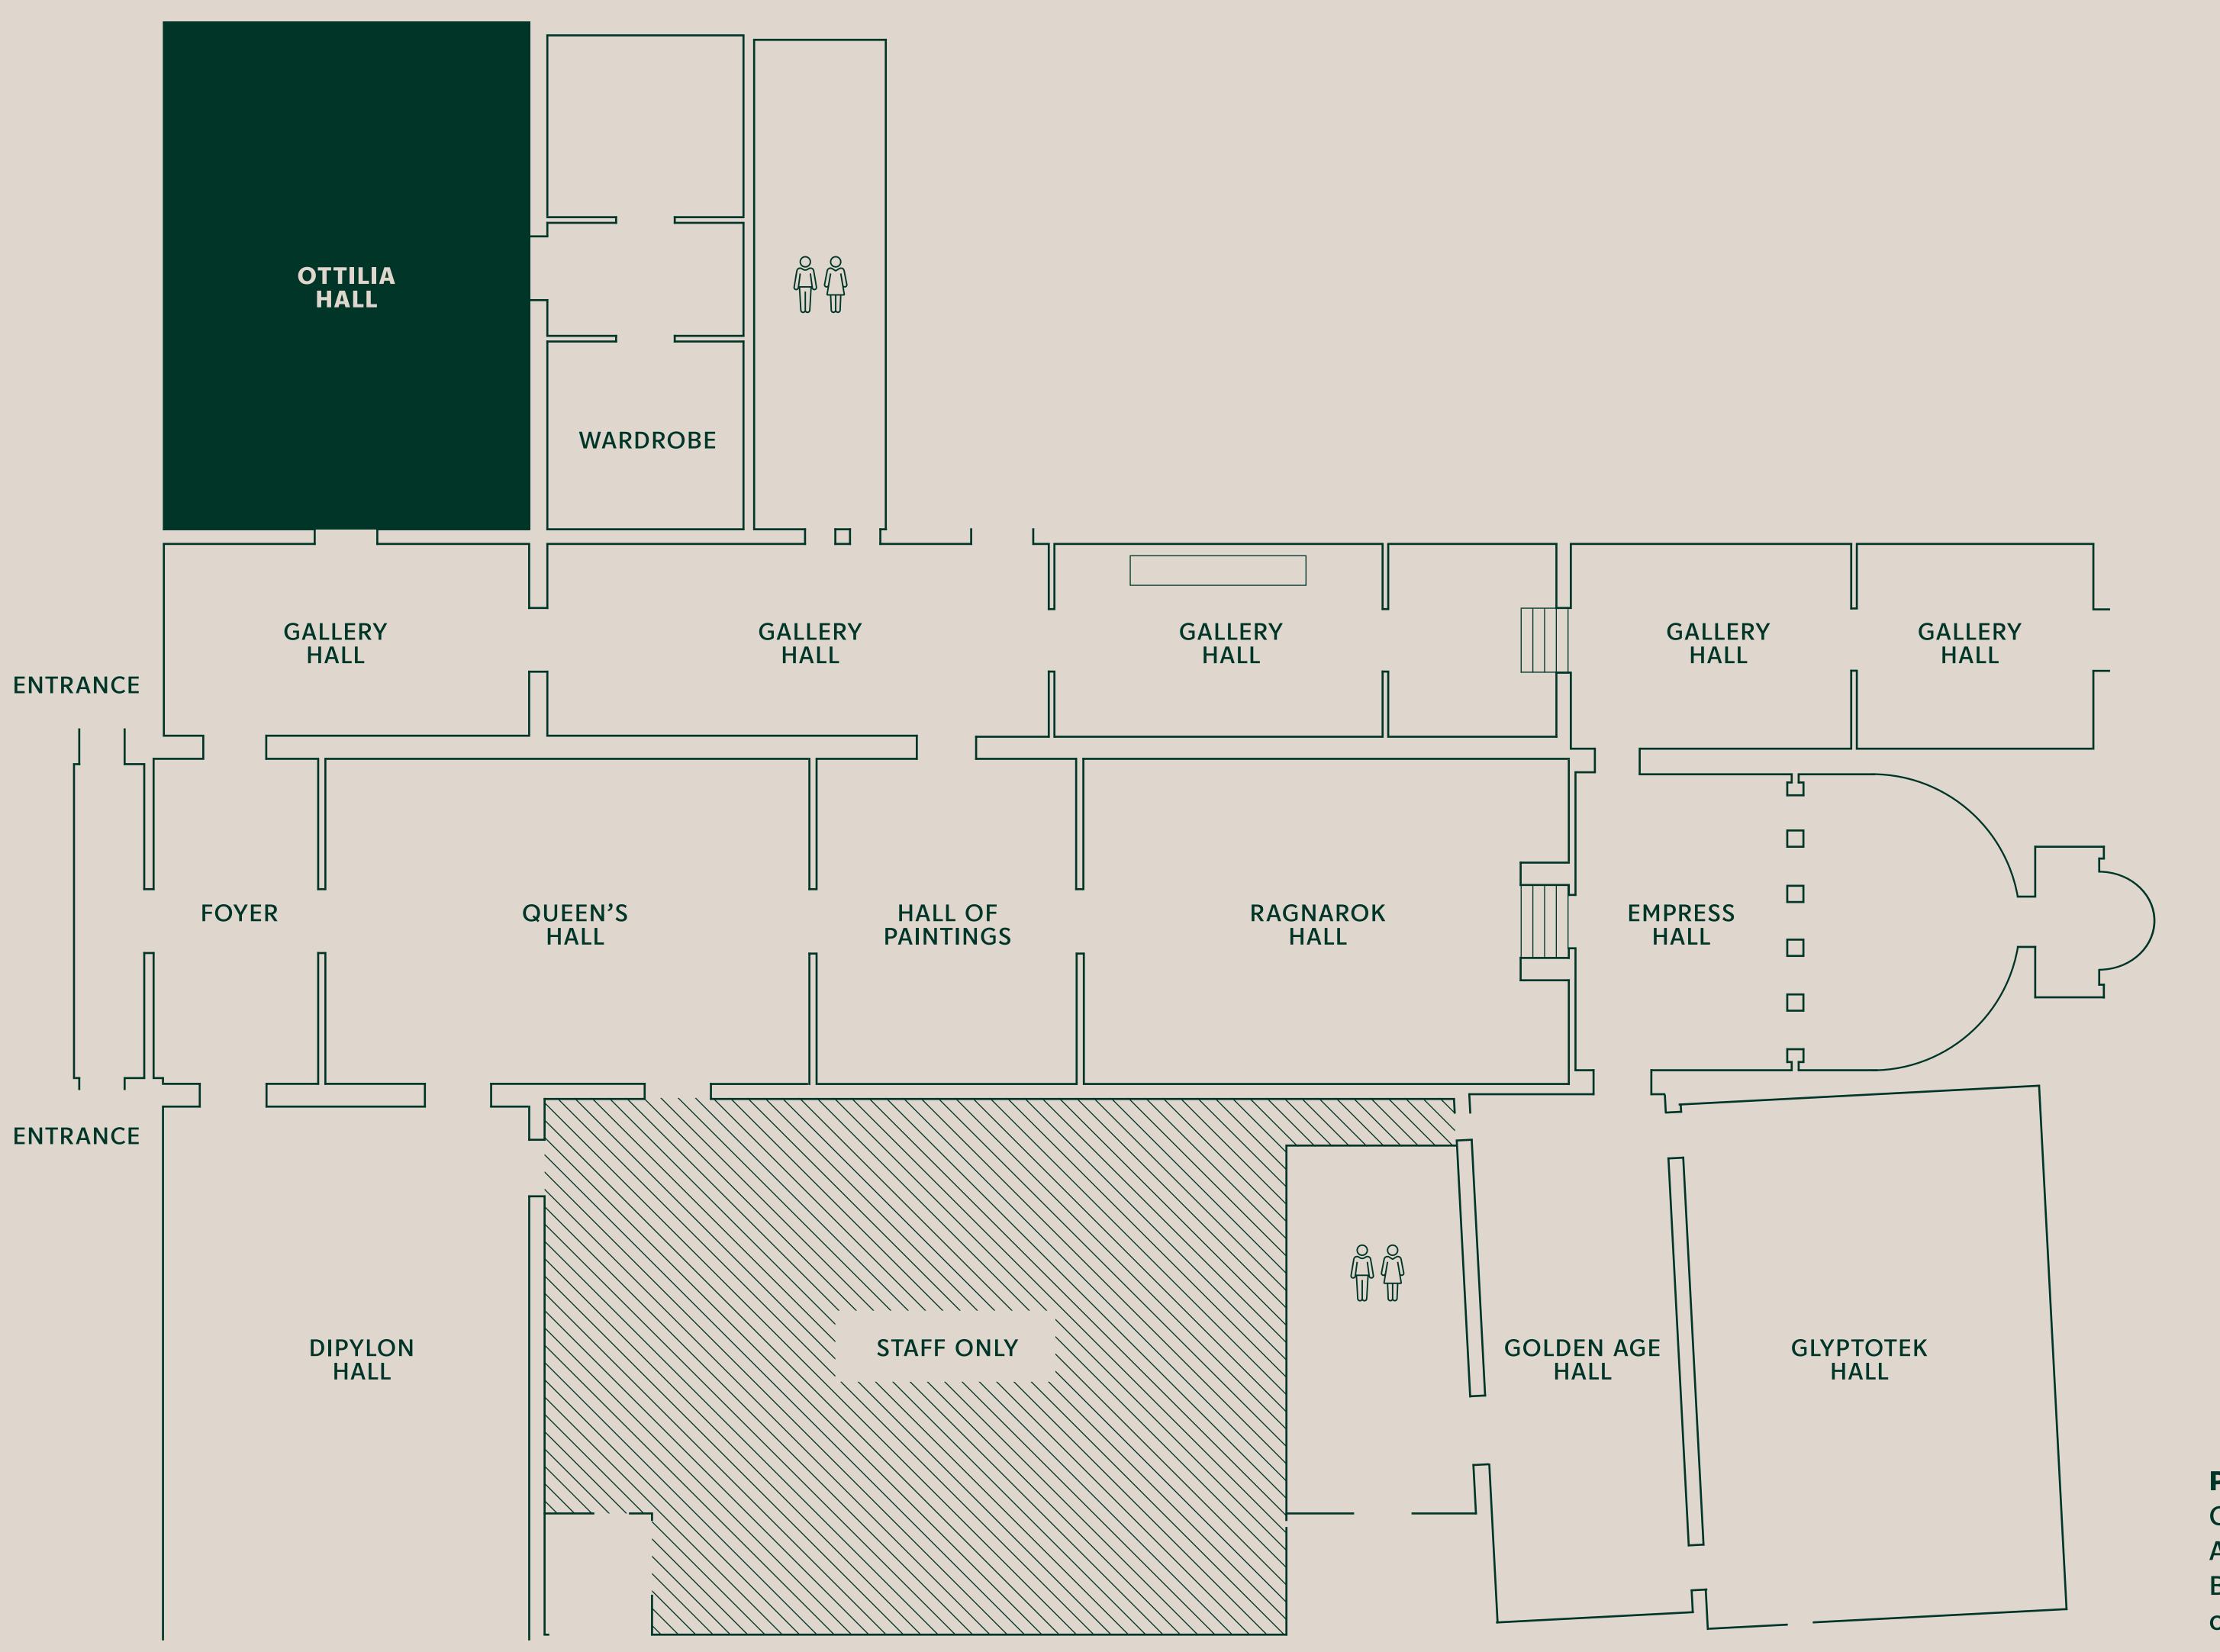

#### PLEASE NOTICE

Carlsberg Venue is the original building from 1892. As such it comes with a lot of history and beauty. But also, a few limitations. There are stairs in some of the rooms, and some of the spaces are connected.

# ROOMS ENDLESS **POSSIBILITIES.**

#### DIPYLON HALL

SIZE: 158 m<sup>2</sup>

CINEMA STYLE: 182

ROUND TABLES: 90

LONG TABLES: 120

**RECEPTION:** 150

CLASSROOM: 60

CABARET: 70

#### QUEEN'S HALL

SIZE: 135 m<sup>2</sup>

CINEMA STYLE: 70

ROUND TABLES: 70

LONG TABLES: 90

**RECEPTION:** 150

#### HALL OF PAINTINGS

SIZE: 72 m<sup>2</sup>

HALL SIZE: 135 m<sup>2</sup> CINEMA STYLE: 70 ROUND TABLES: 70

LONG TABLES: 96 **RECEPTION:** 

# RAGNAROK

150

#### **EMPRESS** HALL

SIZE: **98 m**<sup>2</sup>

CINEMA STYLE: 30

ROUND TABLES: 40

**RECEPTION:** 50

### **GOLDEN AGE** HALL

SIZE: **87** m<sup>2</sup>

### **GLYPTOTEK** HALL

SIZE: 162 m<sup>2</sup>

CINEMA STYLE: 70

ROUND TABLES: 100

LONG TABLES: 120

**RECEPTION:** 150

## GALLERY HALL

SIZE: 315 m<sup>2</sup> (combined)

**RECEPTION:** 200

#### OTTILIA HALL

SIZE: 158 m<sup>2</sup>

CINEMA STYLE: 50

ROUND TABLES: 50

**RECEPTION:** 50

CABARET: 36