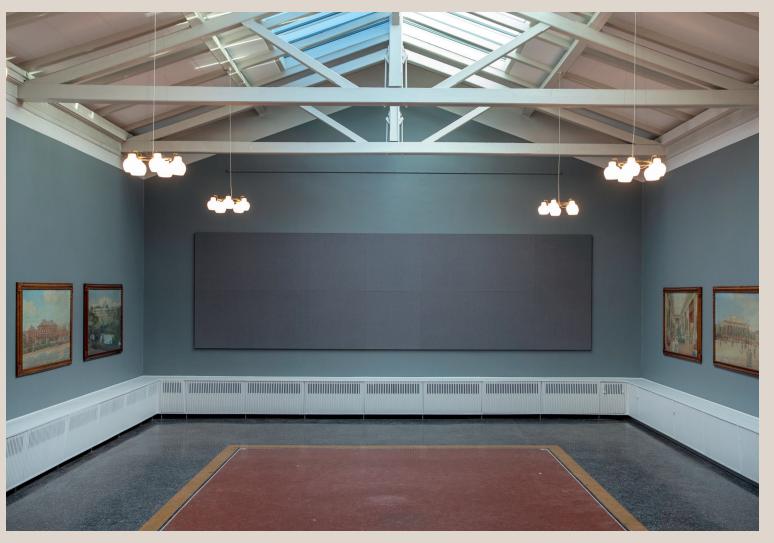

#### DIPYLON HALL

SIZE: 158 m<sup>2</sup>

CINEMA STYLE: 182

ROUND TABLES: 90

LONG TABLES: 120

**RECEPTION:** 150

CLASSROOM: 60

CABARET: 70