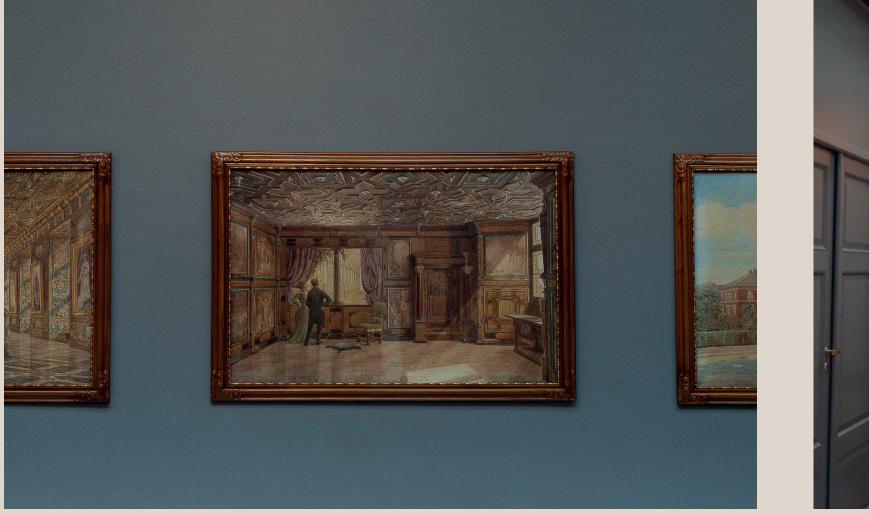

#### HALL OF PAINTINGS

SIZE: 72 m<sup>2</sup>

HALL SIZE: 135 m<sup>2</sup> CINEMA STYLE: 70 ROUND TABLES: 70

LONG TABLES: 96 **RECEPTION:** 