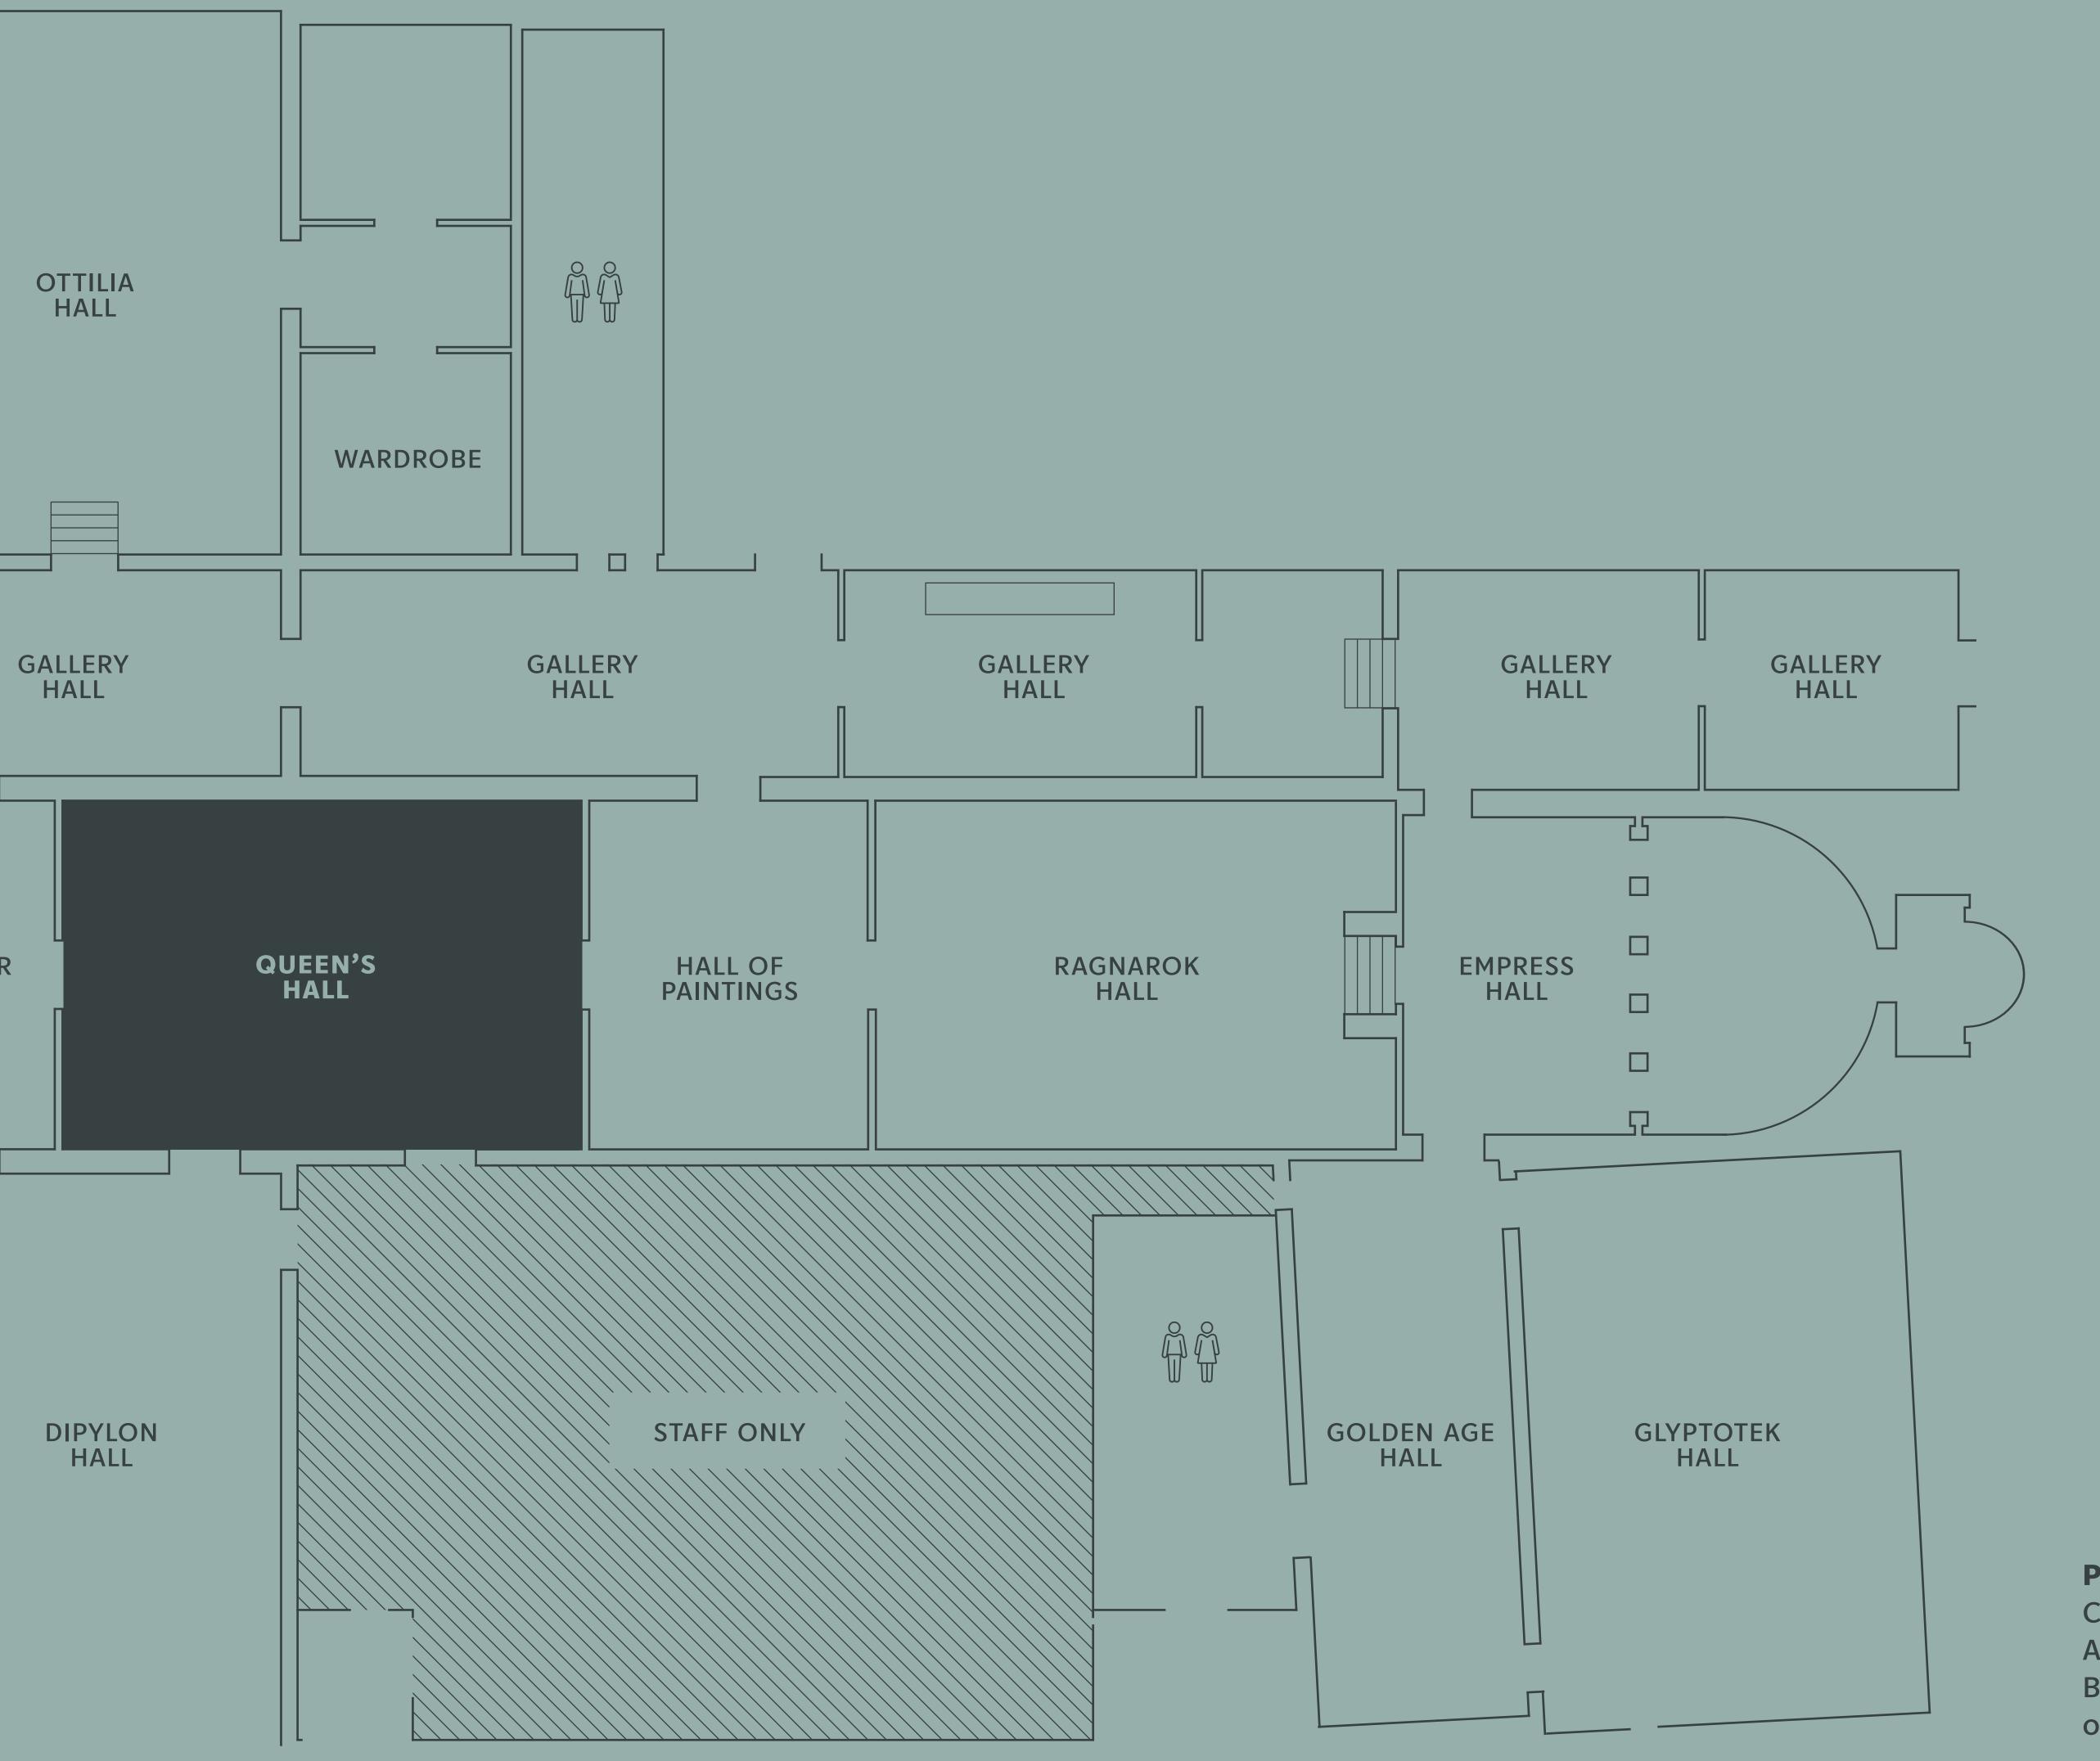

### DIPYLON HALL

# **QUEEN'S** HALL

SIZE: 135 m<sup>2</sup>

CINEMA STYLE: 70

ROUND TABLES: 70

LONG TABLES: 90

**RECEPTION:** 150

### HALL OF PAINTINGS

SIZE: 72 m<sup>2</sup>

96 **RECEPTION:** 150

### RAGNAROK HALL

SIZE: 135 m<sup>2</sup>

CINEMA STYLE: 70

ROUND TABLES: 70

LONG TABLES:

### **EMPRESS** HALL

SIZE: 98 m<sup>2</sup>

CINEMA STYLE: 30

ROUND TABLES: 40

**RECEPTION:** 50

### **GOLDEN AGE** HALL

SIZE: **87** m<sup>2</sup>

### **GLYPTOTEK** HALL

SIZE: 162 m<sup>2</sup>

CINEMA STYLE: 70

ROUND TABLES: 100

LONG TABLES: 120

**RECEPTION:** 150

### GALLERY HALL

SIZE: 315 m<sup>2</sup> (combined)

**RECEPTION:** 200

### OTTILIA HALL

SIZE: 158 m<sup>2</sup>

CINEMA STYLE: 50

ROUND TABLES: 50

**RECEPTION:** 50

CABARET: 36