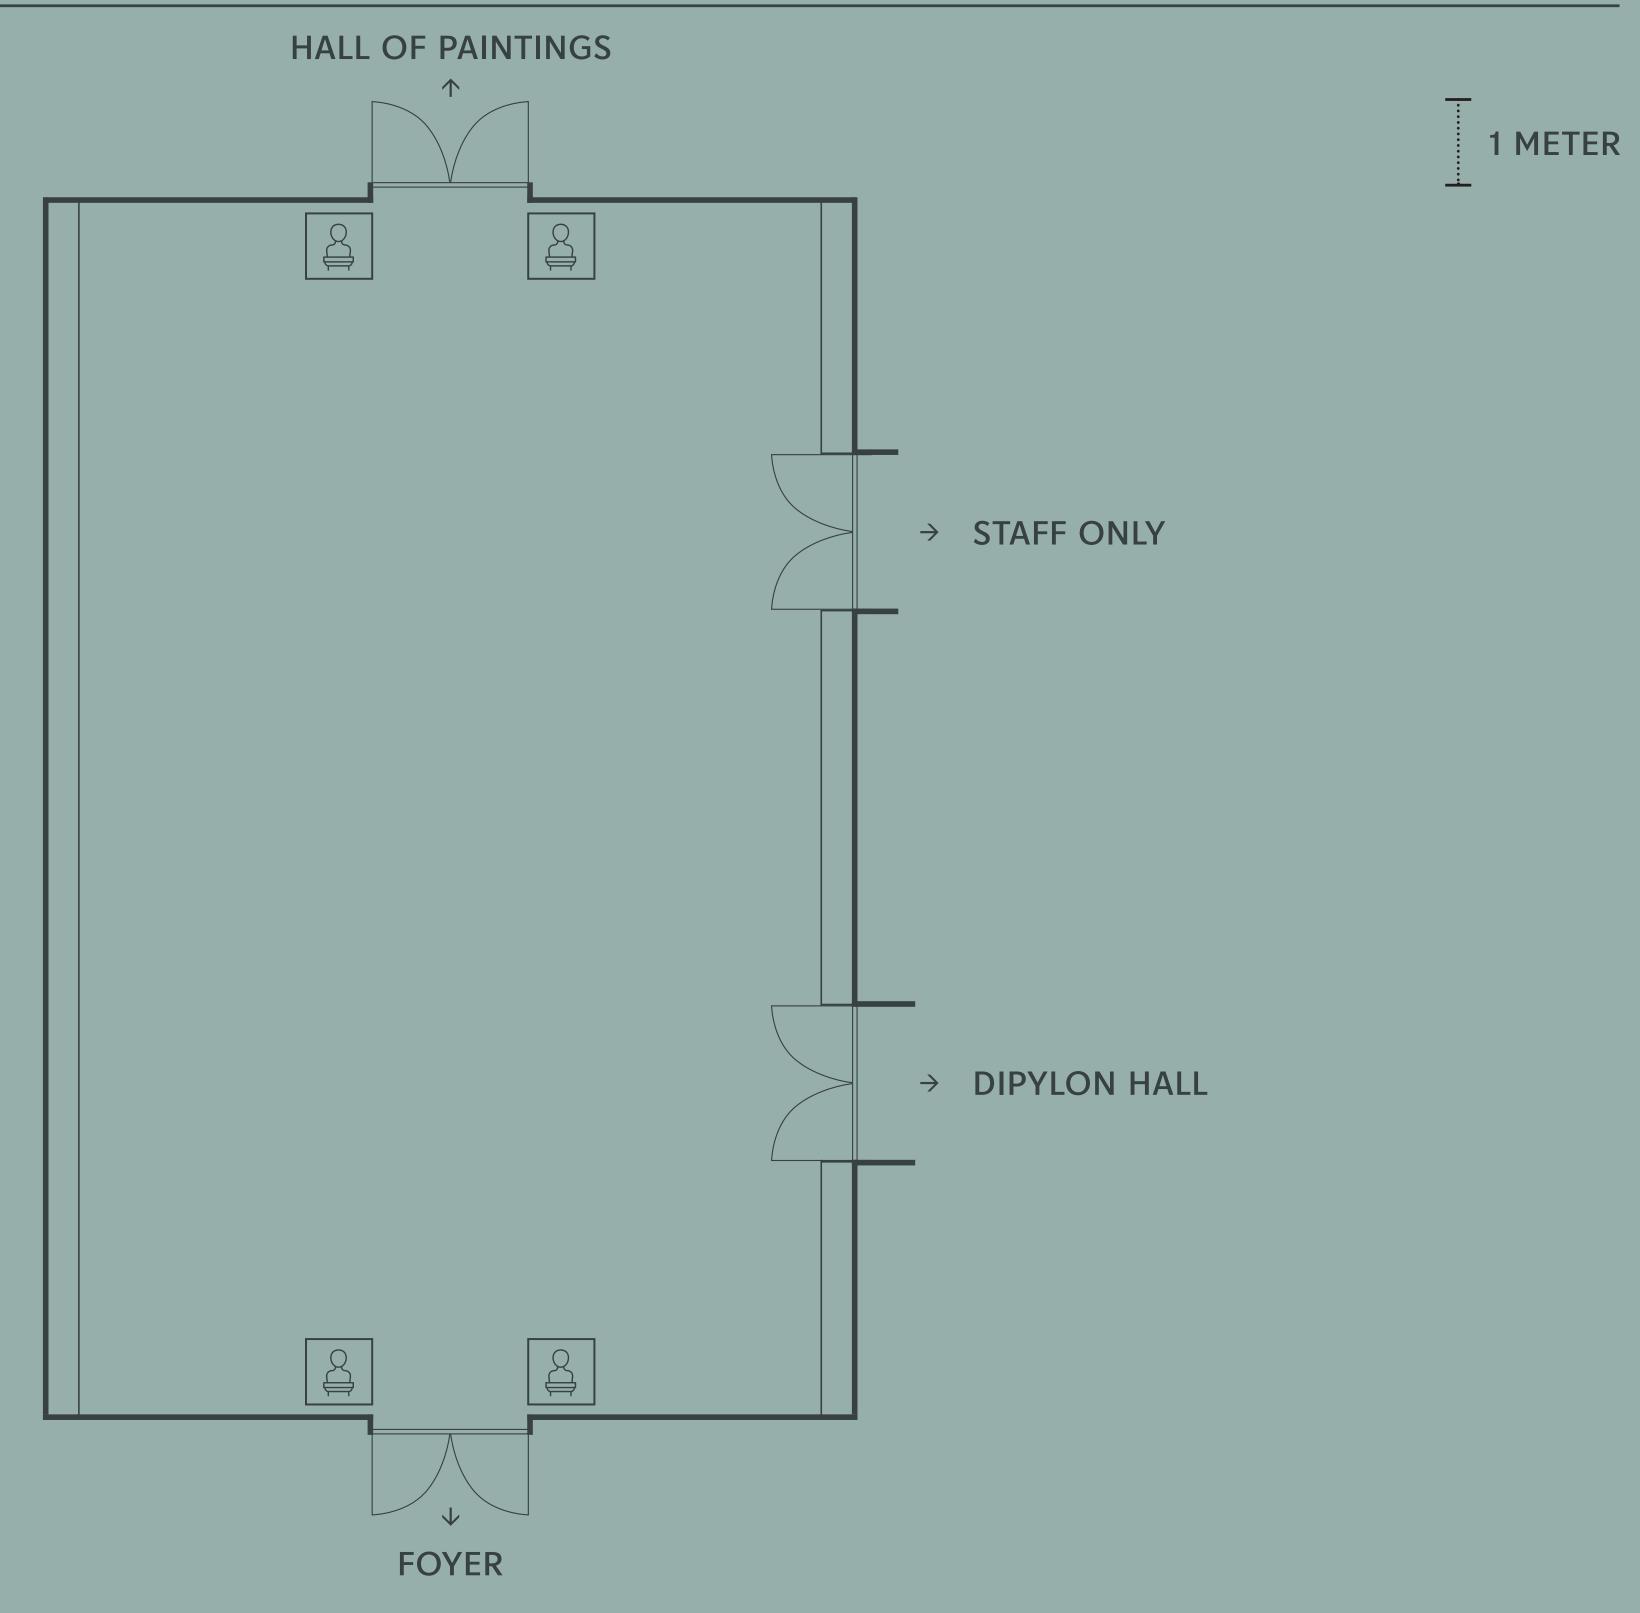

### DIPYLON HALL

### SIZE: 158 m<sup>2</sup>

CINEMA STYLE: 182

ROUND TABLES: 90

LONG TABLES: 120

**RECEPTION:** 150

CLASSROOM: 60

CABARET: 70

### HALL OF PAINTINGS

SIZE: 72 m<sup>2</sup>

96 **RECEPTION:** 150