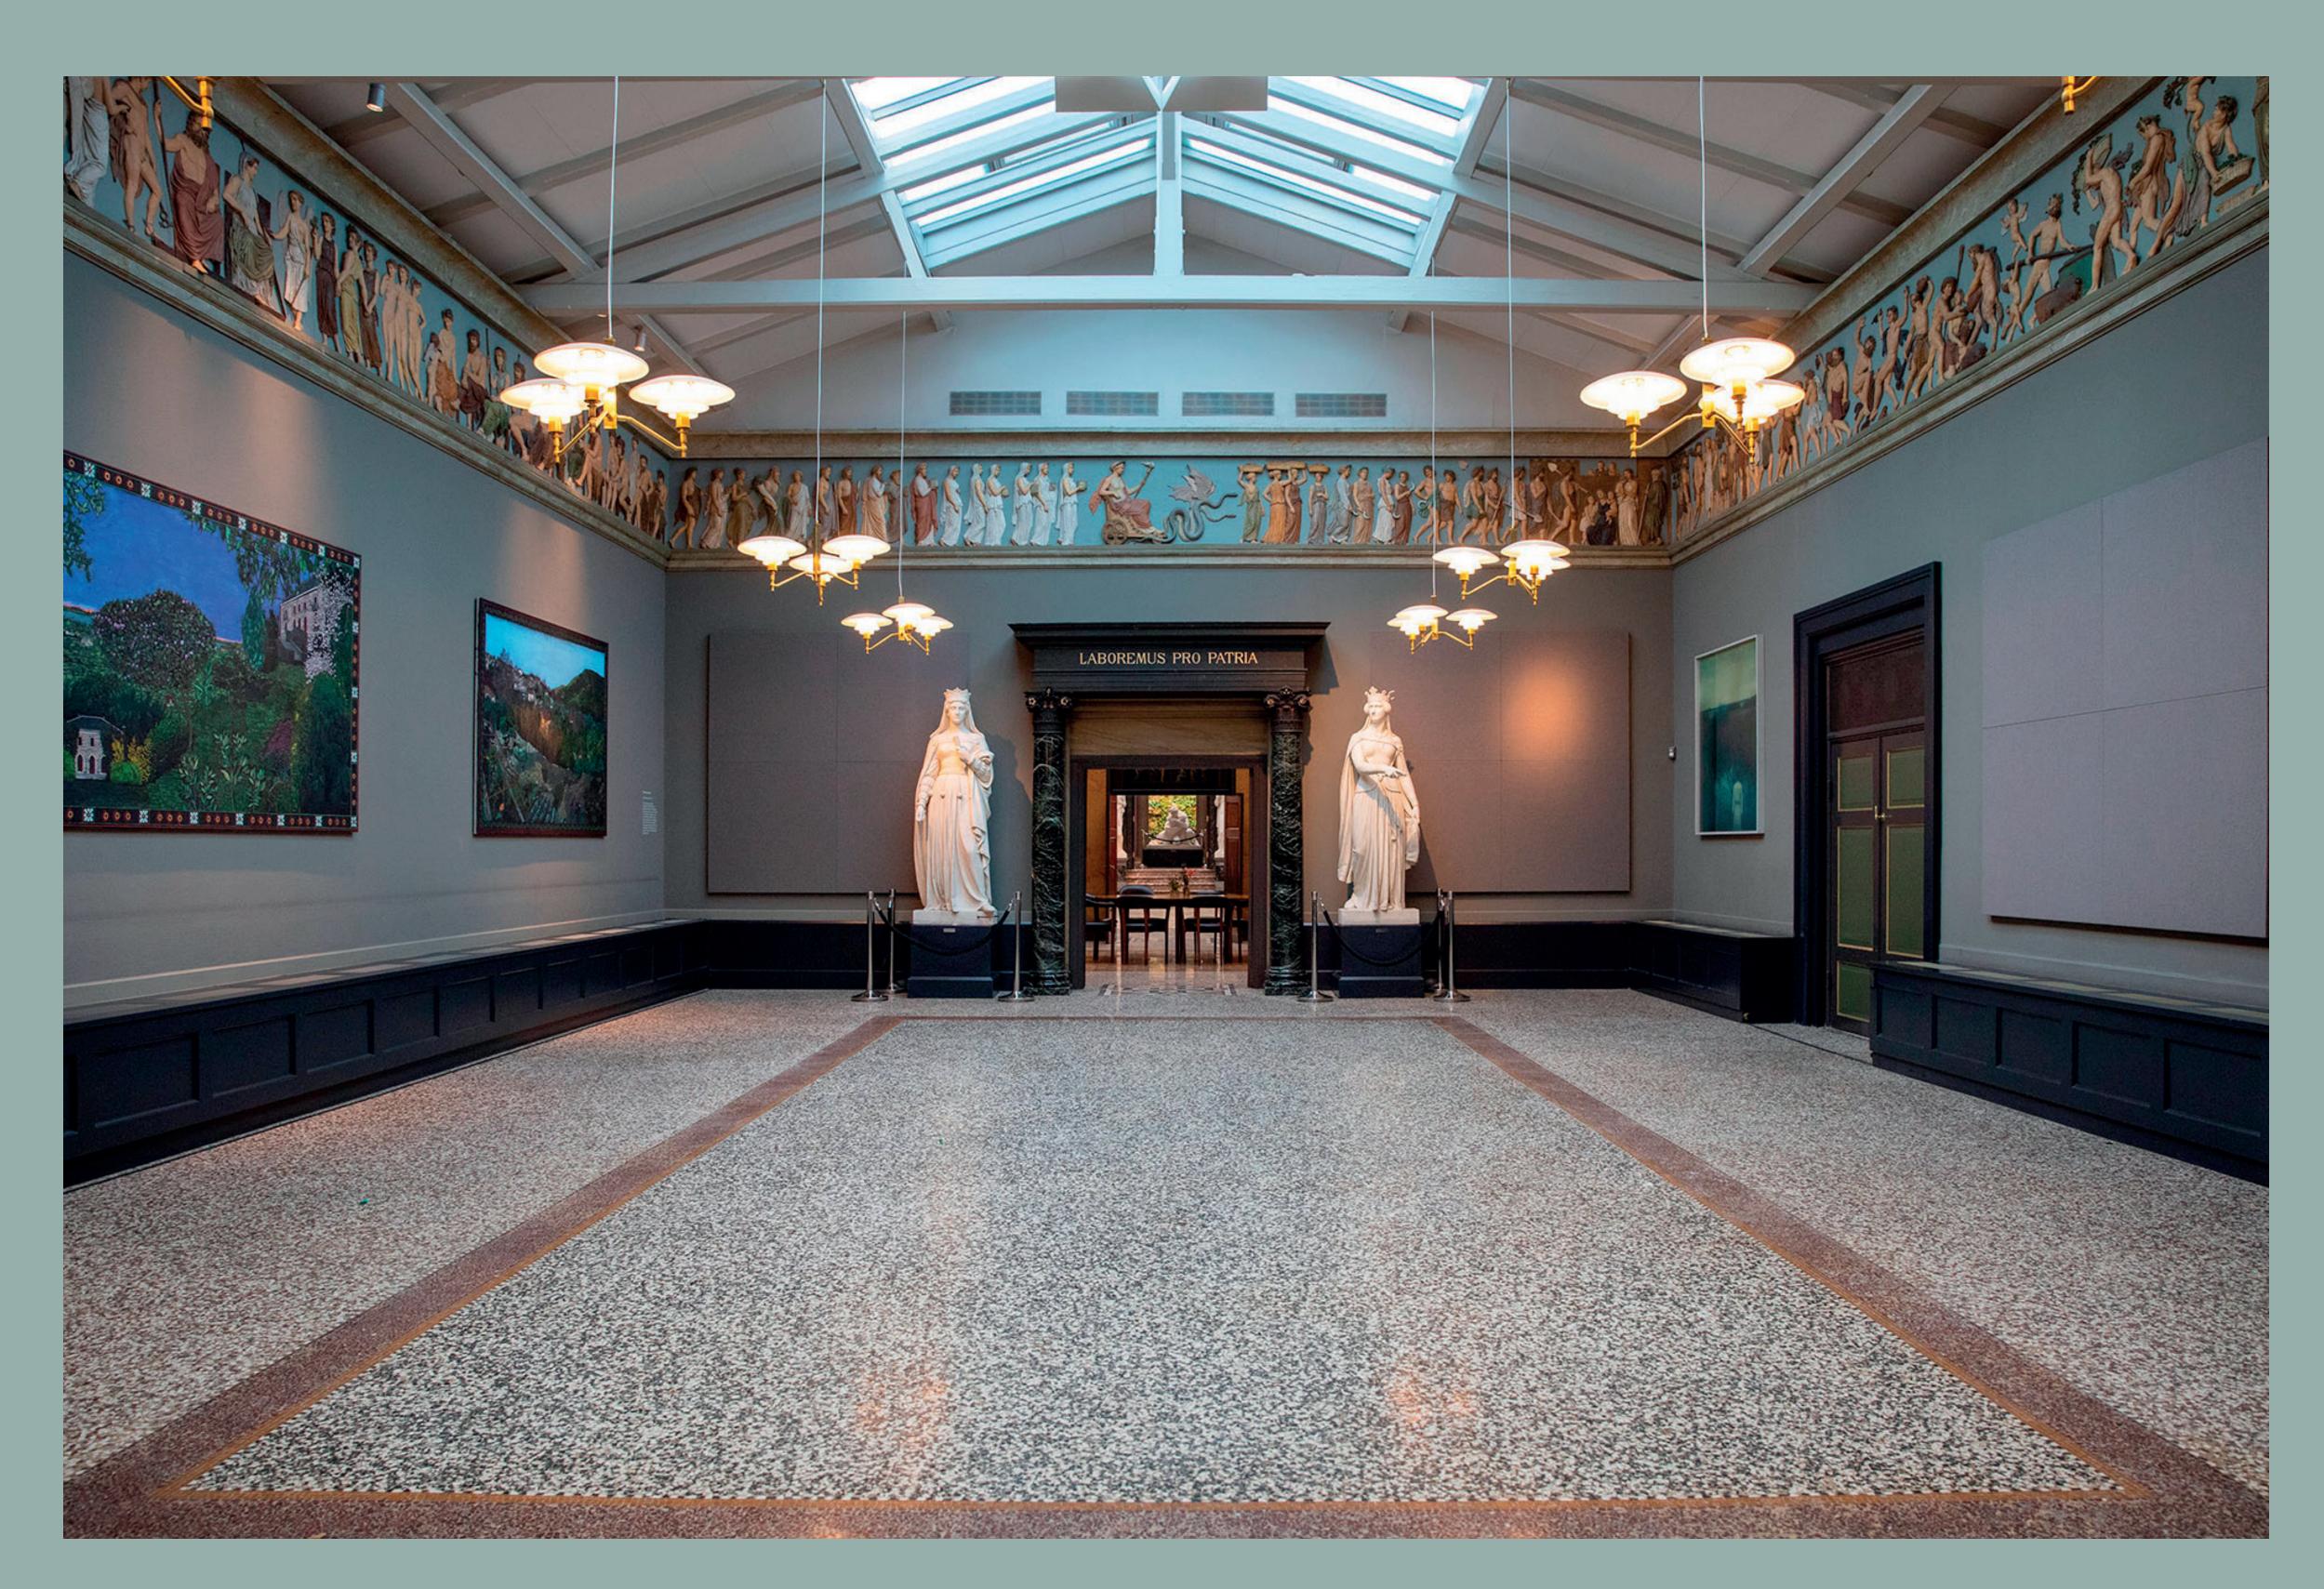

### **OVERVIEW**

THE QUEENS STAND GUARD AT THE DOOR. MAKING WAY FOR ENDLESS POSSIBILITIES. THE CEILING IS OPEN TO THE SKY. INVITING YOU TO THINK BIG.

. . . . . . . . . . . . . . . .

--------

SIZE: 135 m<sup>2</sup> **CINEMA STYLE:** 70

# **QUEEN'S** HALL

SIZE: 135 m<sup>2</sup>

CINEMA STYLE: 70

ROUND TABLES: 70

LONG TABLES: 90

**RECEPTION:** 150