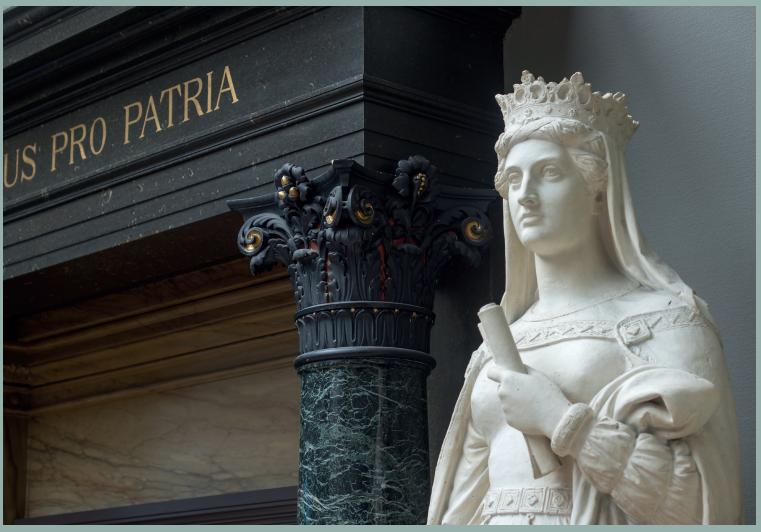

### **OVERVIEW**

THE QUEENS STAND GUARD AT THE DOOR. MAKING WAY FOR ENDLESS POSSIBILITIES. THE CEILING IS OPEN TO THE SKY. INVITING YOU TO THINK BIG.

. . . . . . . . . . . . . . . .

--------

SIZE: 135 m<sup>2</sup> **CINEMA STYLE:** 70

# **QUEEN'S** HALL

SIZE: 135 m<sup>2</sup>

CINEMA STYLE: 70

ROUND TABLES: 70

LONG TABLES: 90

**RECEPTION:** 150