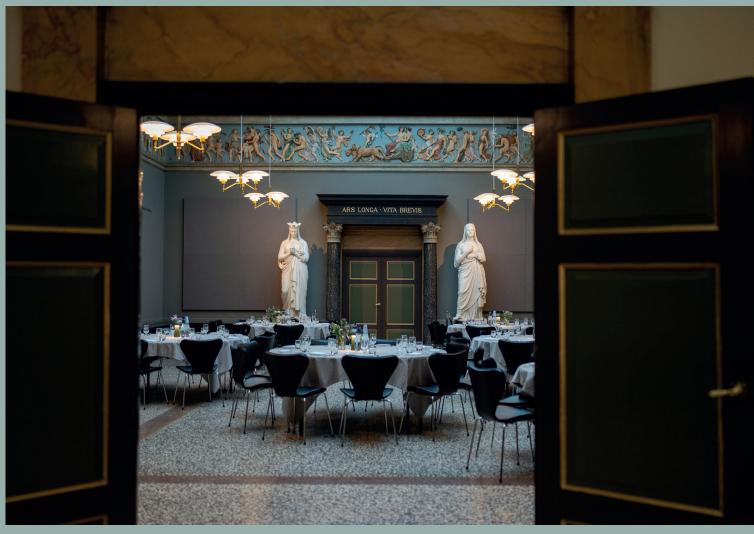

# **QUEEN'S** HALL

SIZE: 135 m<sup>2</sup>

CINEMA STYLE: 70

ROUND TABLES: 70

LONG TABLES: 90

**RECEPTION:** 150