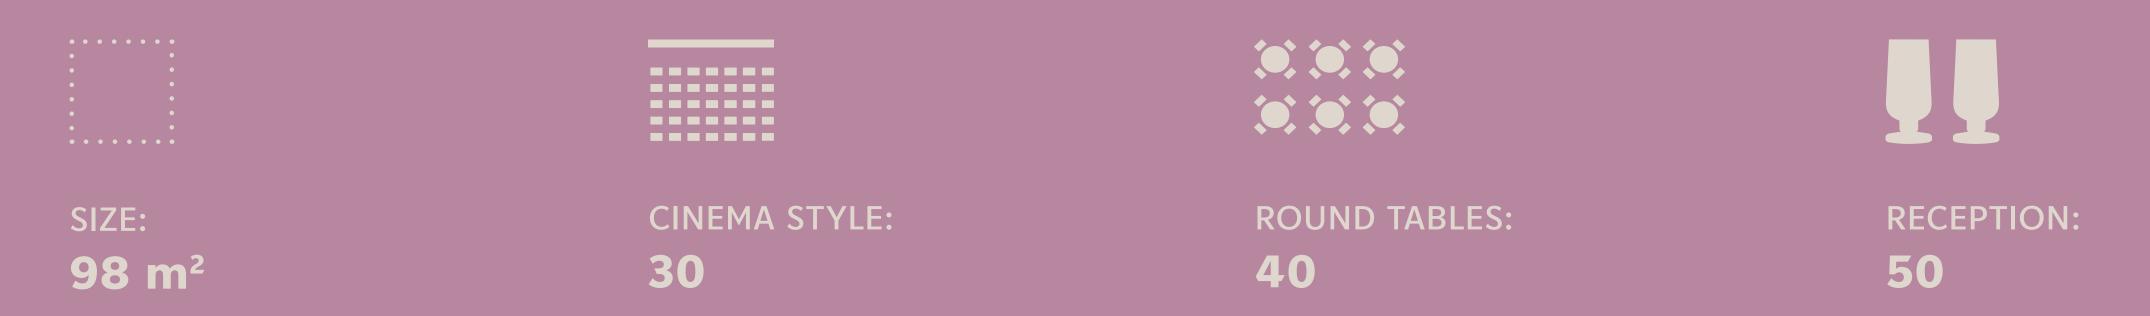

## ROOMS ENDLESS POSSIBILITIES.

| DIPYLON<br>HALL             | QUEEN'S<br>HALL             | HALL OF<br>PAINTINGS              | RAGNAROK<br>HALL            | EMPRESS<br>HALL            | GOLDEN AGE<br>HALL                | GLYPTOTEK<br>HALL                  | GALLERY<br>HALL         | OTTILIA<br>HALL                    | CARLSBERG<br>BAR            | ART<br>ROOM                | INGREDIENT ROOM            |
|-----------------------------|-----------------------------|-----------------------------------|-----------------------------|----------------------------|-----------------------------------|------------------------------------|-------------------------|------------------------------------|-----------------------------|----------------------------|----------------------------|
| SIZE:<br>158 m <sup>2</sup> | SIZE:<br>135 m <sup>2</sup> | SIZE:<br><b>72</b> m <sup>2</sup> | SIZE:<br>135 m <sup>2</sup> | SIZE:<br>98 m <sup>2</sup> | SIZE:<br><b>87</b> m <sup>2</sup> | SIZE:<br><b>162</b> m <sup>2</sup> | SIZE: 315 m² (combined) | SIZE:<br><b>158 m</b> <sup>2</sup> | SIZE:<br>170 m <sup>2</sup> | SIZE:<br>30 m <sup>2</sup> | SIZE:<br>46 m <sup>2</sup> |
| CINEMA STYLE:<br>182        | CINEMA STYLE: <b>70</b>     |                                   | CINEMA STYLE: 70            | CINEMA STYLE: 30           |                                   | CINEMA STYLE: <b>70</b>            | RECEPTION: 200          | CINEMA STYLE: 50                   | STANDING GUESTS: 300        | SEATED GUESTS: 20          | SEATED GUESTS:  12         |
| ROUND TABLES:               | ROUND TABLES: <b>70</b>     |                                   | ROUND TABLES: <b>70</b>     | ROUND TABLES:              |                                   | ROUND TABLES: 100                  |                         | ROUND TABLES: <b>50</b>            |                             |                            |                            |
| LONG TABLES:<br>120         | LONG TABLES:                |                                   | LONG TABLES: 96             | RECEPTION: <b>50</b>       |                                   | LONG TABLES: 120                   |                         | RECEPTION: <b>50</b>               |                             |                            |                            |
| RECEPTION: 150              | RECEPTION:<br>150           |                                   | RECEPTION: 150              |                            |                                   | RECEPTION:  150                    |                         | CABARET:                           |                             |                            |                            |
| CLASSROOM:<br><b>60</b>     |                             |                                   |                             |                            |                                   |                                    |                         |                                    |                             |                            |                            |
| CABARET: <b>70</b>          |                             |                                   |                             |                            |                                   |                                    |                         |                                    |                             |                            |                            |