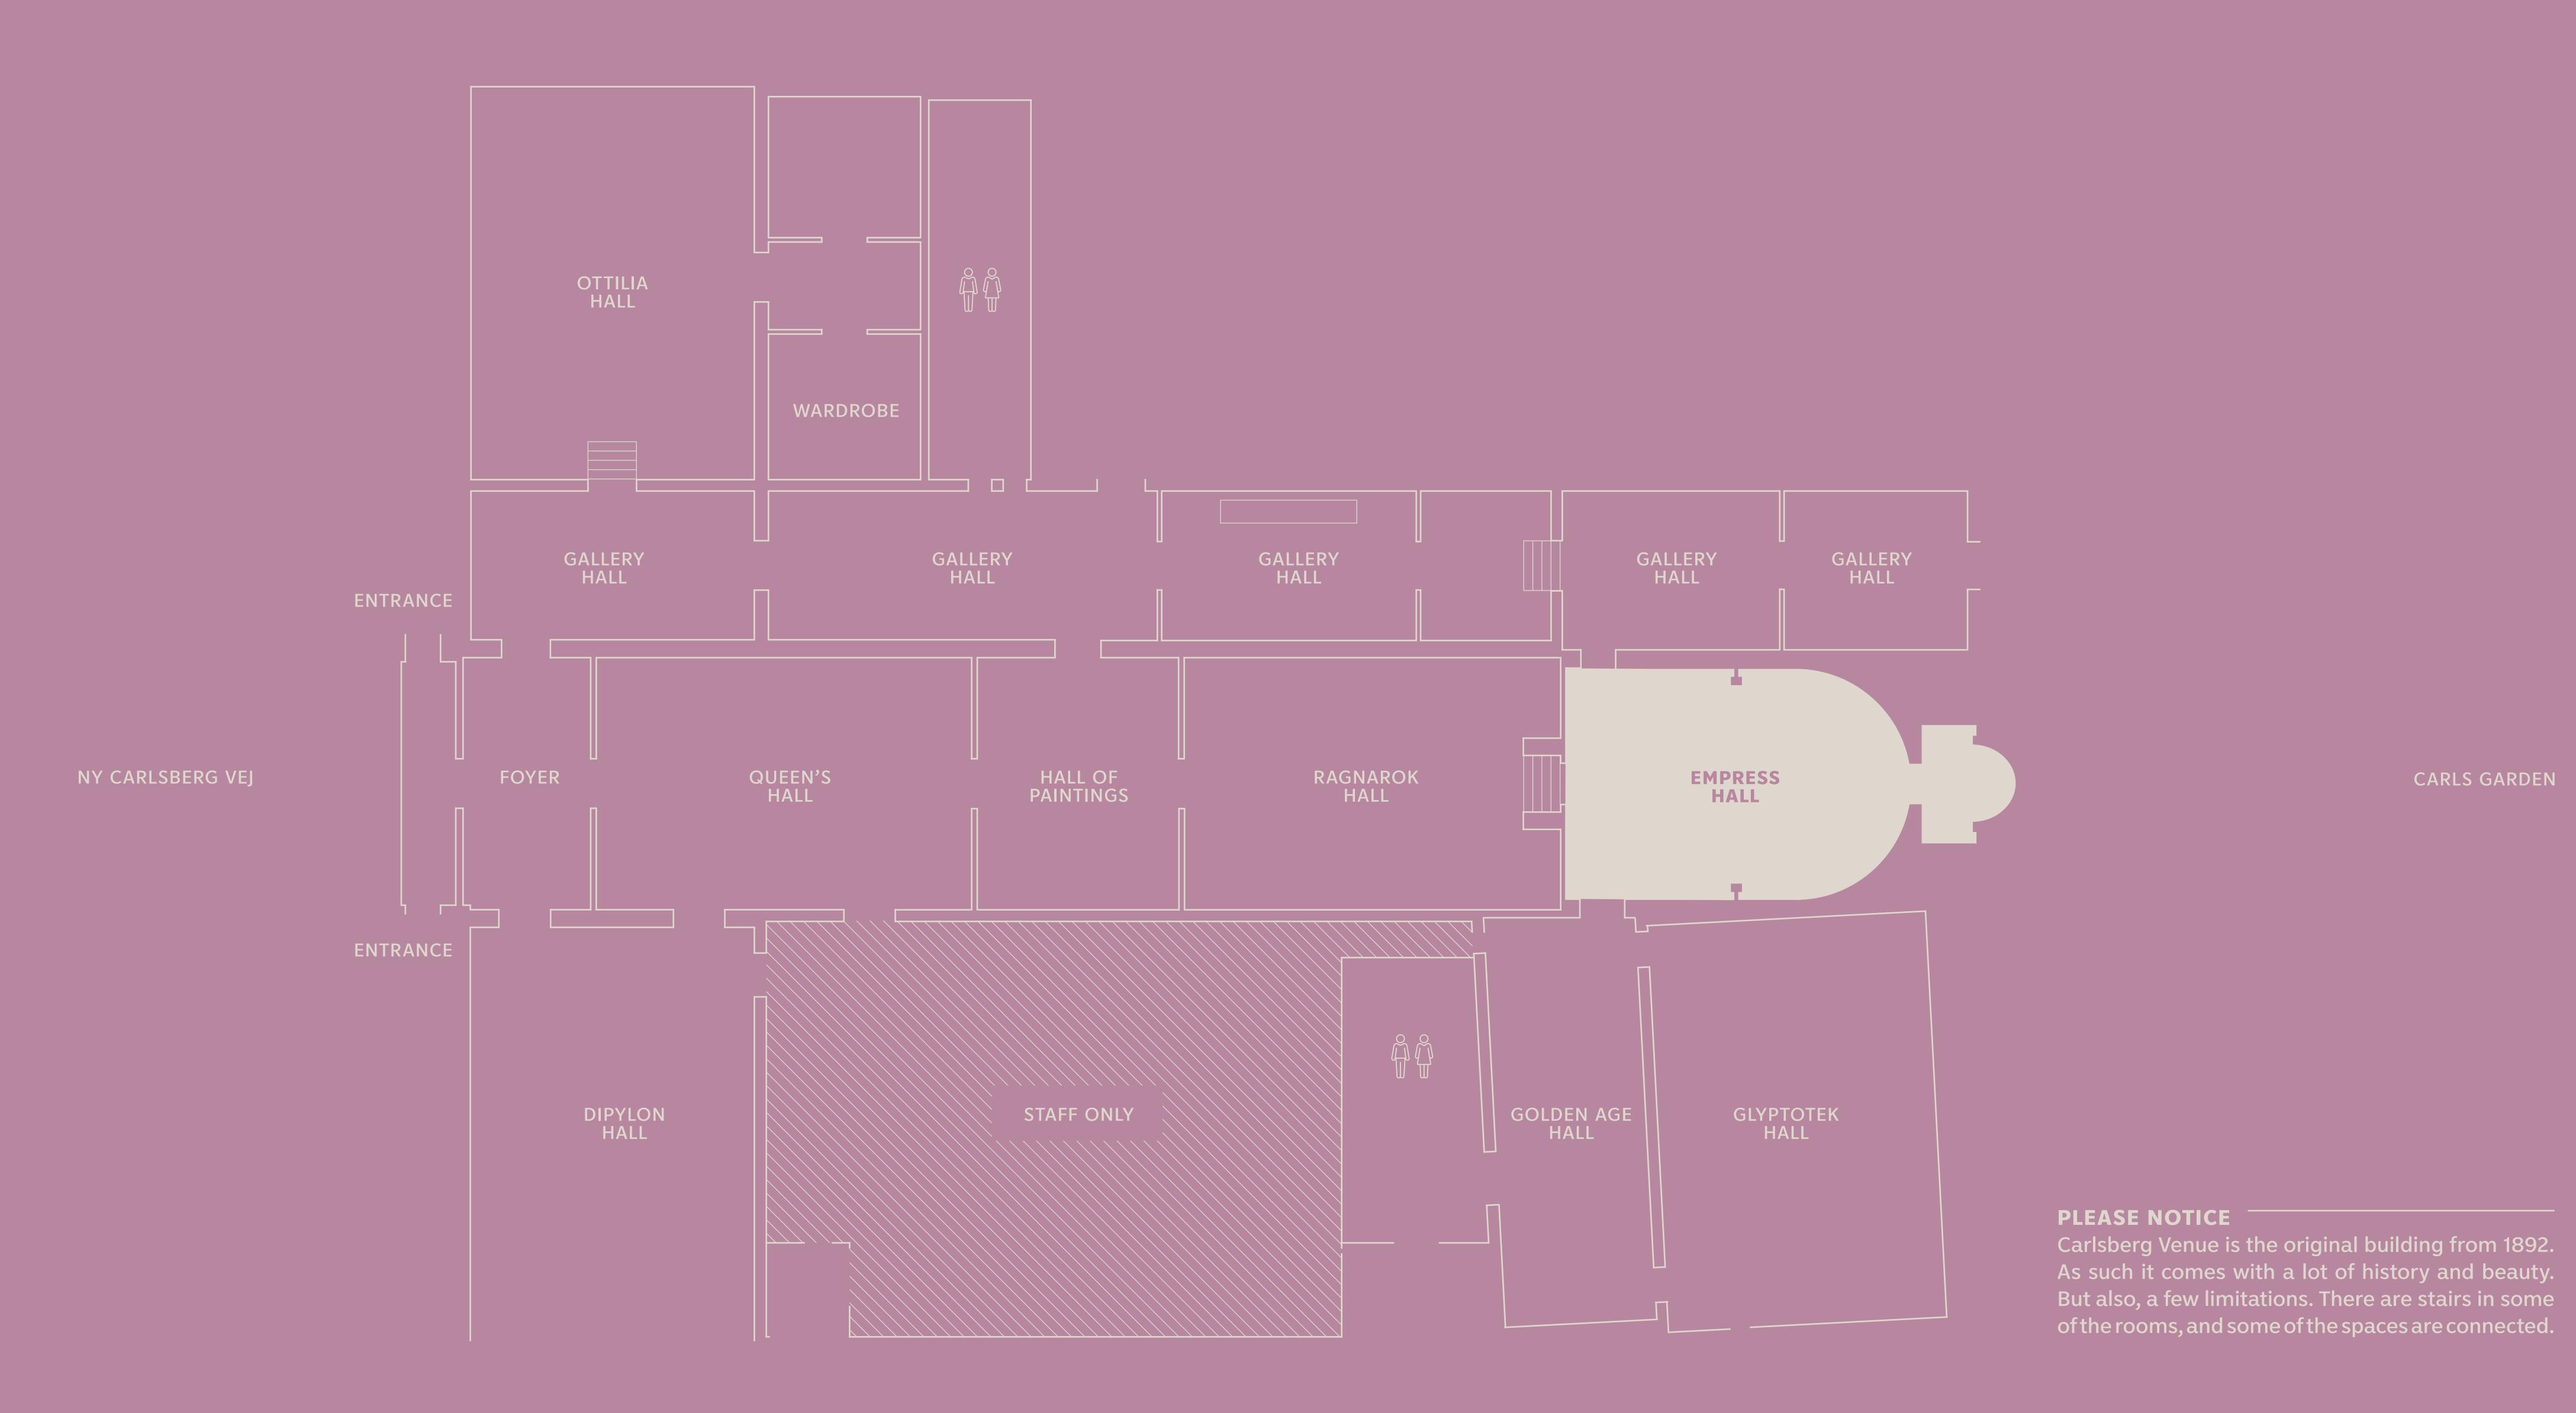

## EMPRESS HALL

## ROOMS ENDLESS POSSIBILITIES.

| DIPYLON<br>HALL             | QUEEN'S<br>HALL             | HALL OF<br>PAINTINGS              | RAGNAROK<br>HALL            | EMPRESS<br>HALL            | GOLDEN AGE<br>HALL                | GLYPTOTEK<br>HALL                  | GALLERY<br>HALL         | OTTILIA<br>HALL                    | CARLSBERG<br>BAR            | ART<br>ROOM                | INGREDIENT ROOM            |
|-----------------------------|-----------------------------|-----------------------------------|-----------------------------|----------------------------|-----------------------------------|------------------------------------|-------------------------|------------------------------------|-----------------------------|----------------------------|----------------------------|
| SIZE:<br>158 m <sup>2</sup> | SIZE:<br>135 m <sup>2</sup> | SIZE:<br><b>72</b> m <sup>2</sup> | SIZE:<br>135 m <sup>2</sup> | SIZE:<br>98 m <sup>2</sup> | SIZE:<br><b>87</b> m <sup>2</sup> | SIZE:<br><b>162</b> m <sup>2</sup> | SIZE: 315 m² (combined) | SIZE:<br><b>158 m</b> <sup>2</sup> | SIZE:<br>170 m <sup>2</sup> | SIZE:<br>30 m <sup>2</sup> | SIZE:<br>46 m <sup>2</sup> |
| CINEMA STYLE:<br>182        | CINEMA STYLE: <b>70</b>     |                                   | CINEMA STYLE: 70            | CINEMA STYLE: 30           |                                   | CINEMA STYLE: <b>70</b>            | RECEPTION: 200          | CINEMA STYLE: 50                   | STANDING GUESTS: 300        | SEATED GUESTS: 20          | SEATED GUESTS:  12         |
| ROUND TABLES:               | ROUND TABLES: <b>70</b>     |                                   | ROUND TABLES: <b>70</b>     | ROUND TABLES:              |                                   | ROUND TABLES: 100                  |                         | ROUND TABLES: <b>50</b>            |                             |                            |                            |
| LONG TABLES:<br>120         | LONG TABLES:                |                                   | LONG TABLES: 96             | RECEPTION: <b>50</b>       |                                   | LONG TABLES: 120                   |                         | RECEPTION: <b>50</b>               |                             |                            |                            |
| RECEPTION: 150              | RECEPTION:<br>150           |                                   | RECEPTION: 150              |                            |                                   | RECEPTION:  150                    |                         | CABARET:                           |                             |                            |                            |
| CLASSROOM:<br><b>60</b>     |                             |                                   |                             |                            |                                   |                                    |                         |                                    |                             |                            |                            |
| CABARET: <b>70</b>          |                             |                                   |                             |                            |                                   |                                    |                         |                                    |                             |                            |                            |