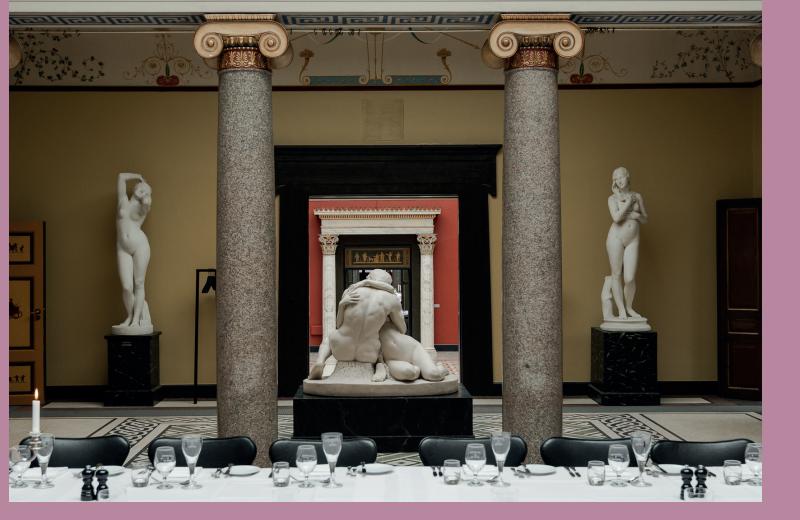

## EMPRESS HALL

WHY DON'T YOU SIT NEXT TO THE EMPRESS? SHE DOESN'T SAY A WORD.
BUT SHE LOVES TO LISTEN. ESPECIALLY TO THE COLOURS AND THE FRIEZES.
THEY SPEAK TO HER SOUL.

## EMPRESS HALL