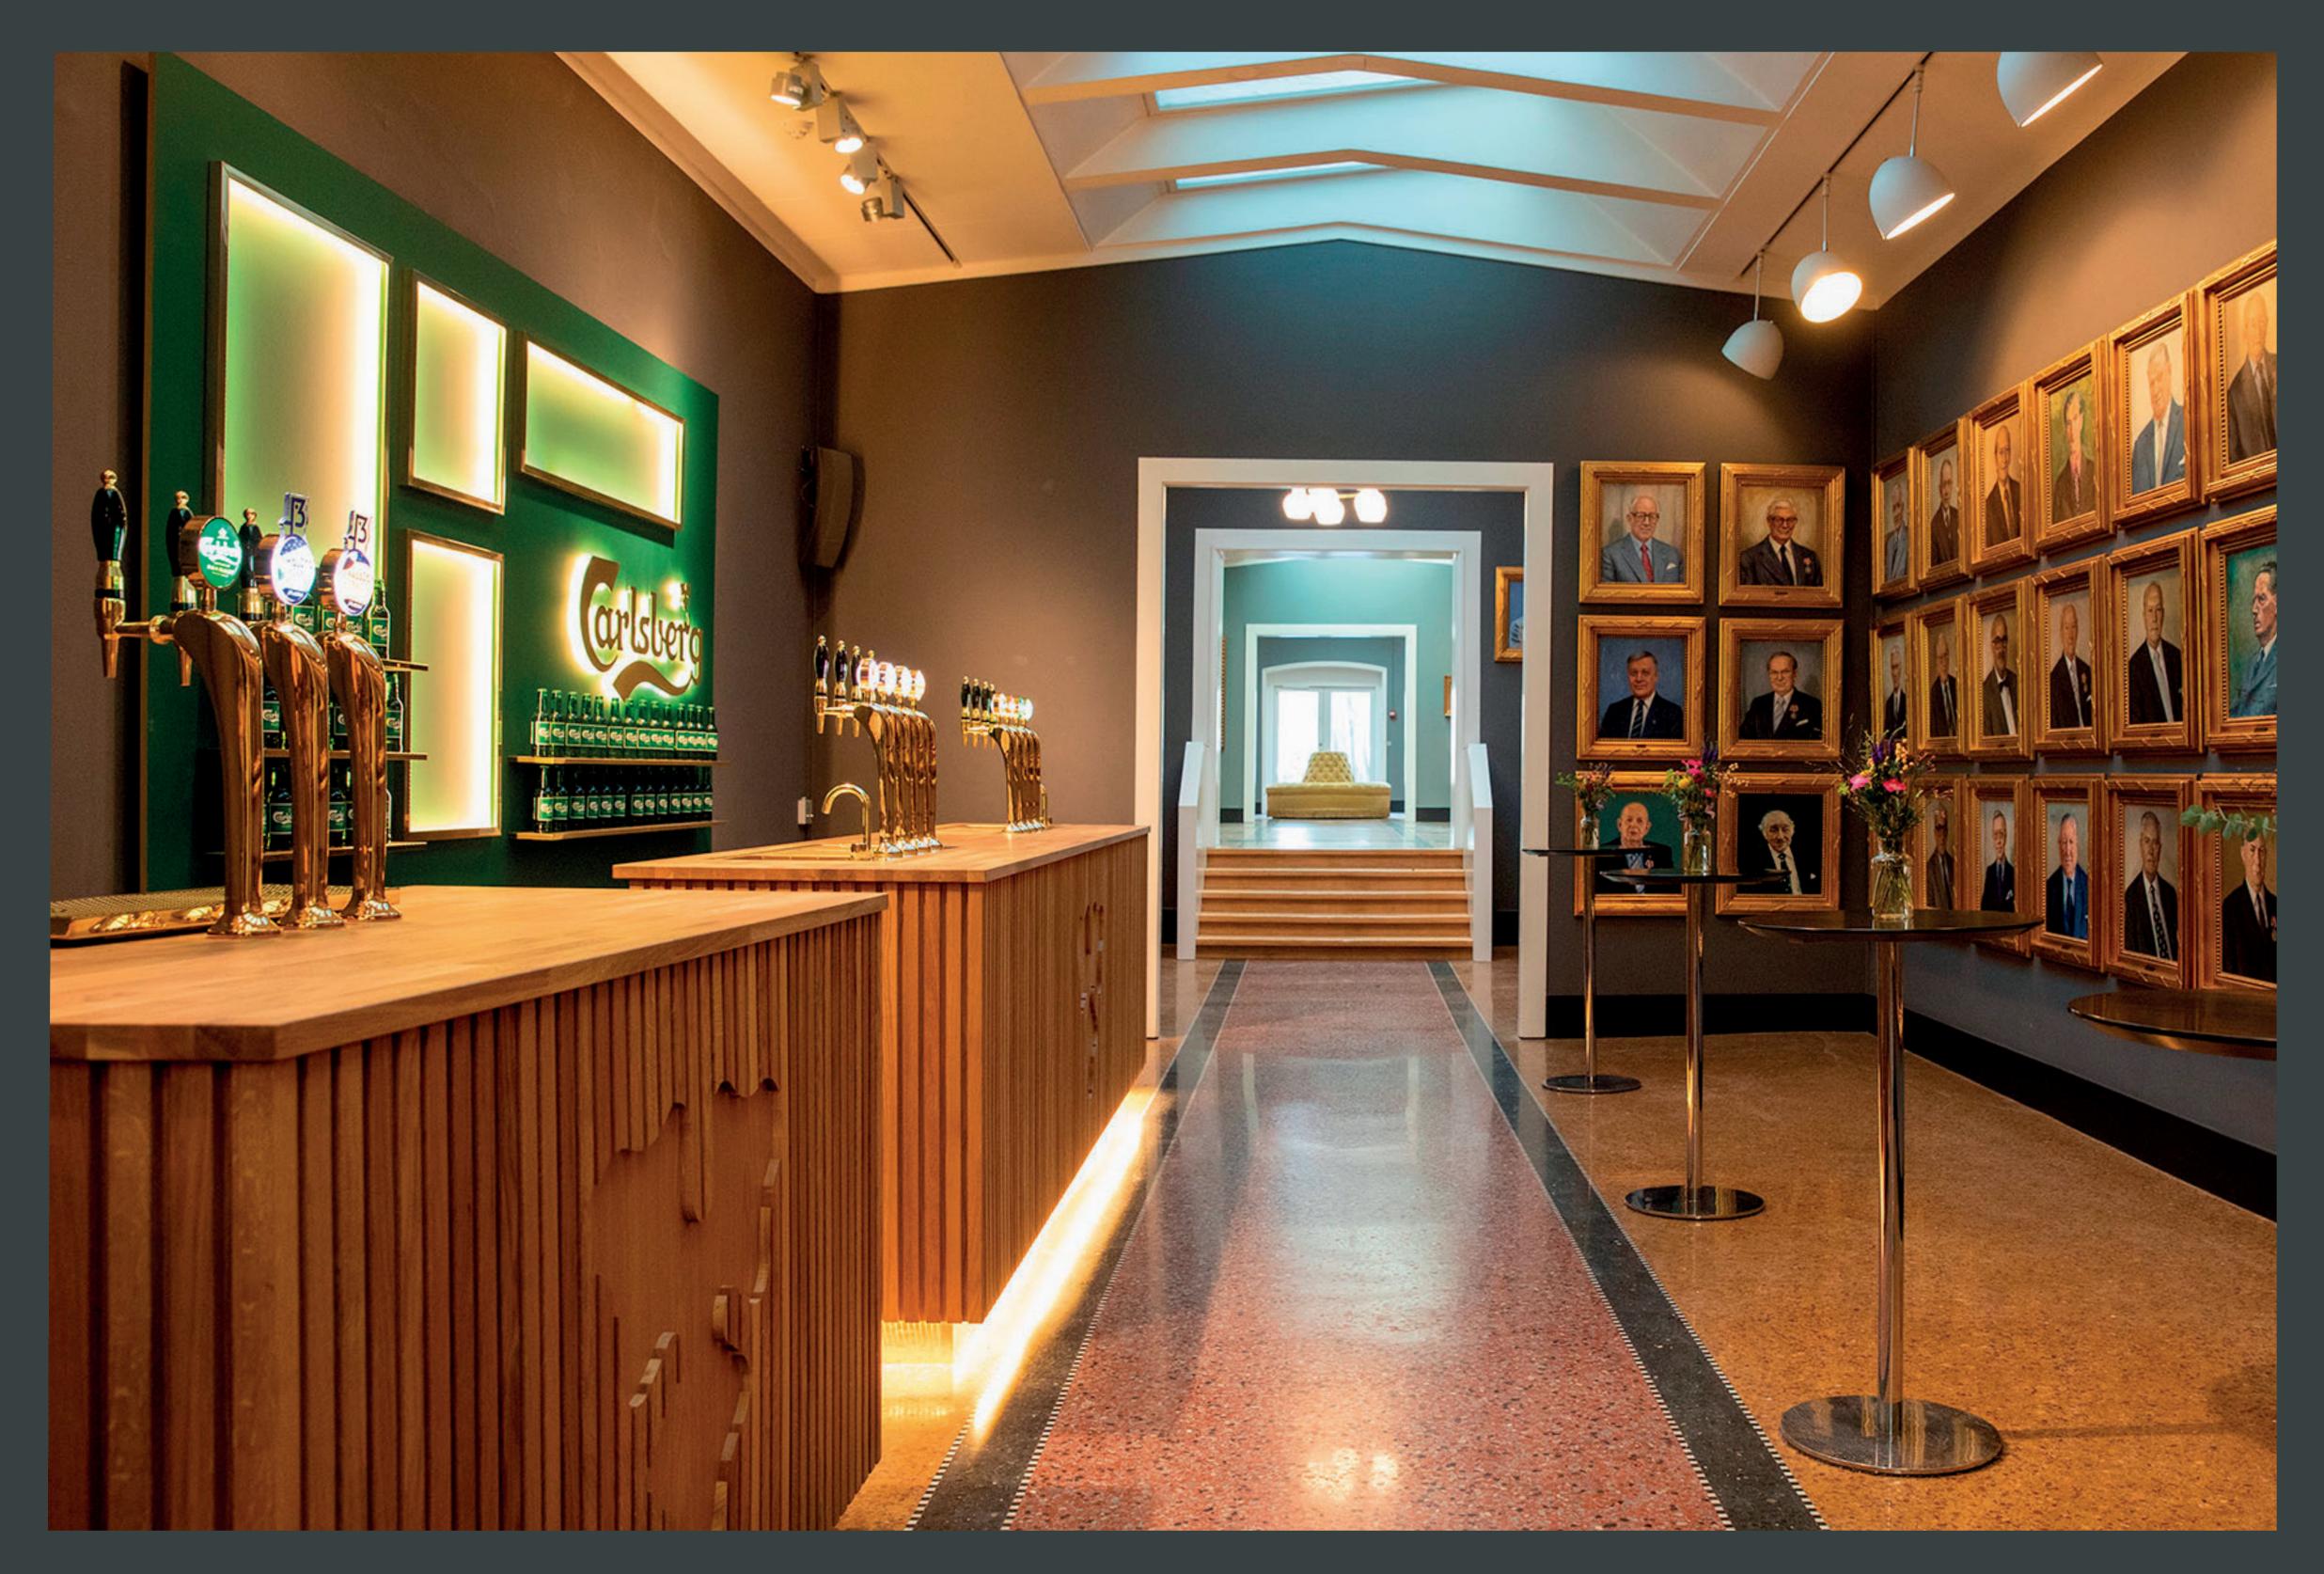

# CARLSBERG VENUES









CARLSBERGVENUES.COM



## **OVERVIEW**



### WALLS DEDICATED TO LOYALTY. 50TH ANNIVERSARY ANNIVERSARIES. DRINKS SERVED TO EVERYONE'S DELIGHT. WHATEVER THE OCCASION MIGHT BE.

SIZE: 315 m<sup>2</sup> (combined)





## CARLSBERG VENUES

#### NY CARLSBERG VEJ

ENTRANCE

ENTRANCE





CARLSBERGVENUES.COM

CARLSBERG MUSEUM & BUSINESS CENTRE, VALBY LANGGADE 1, 1799 COPENHAGEN V



CARLS GARDEN

#### PLEASE NOTICE

Carlsberg Venue is the original building from 1892. As such it comes with a lot of history and beauty. But also, a few limitations. There are stairs in some of the rooms, and some of the spaces are connected.

# CARLSBERG VENUES

# ROOMS ENDLESS POSSIBILITIES.

#### DIPYLON HALL

#### SIZE: 158 m<sup>2</sup>

CINEMA STYLE: 182

ROUND TABLES: 90

LONG TABLES: 120

**RECEPTION: