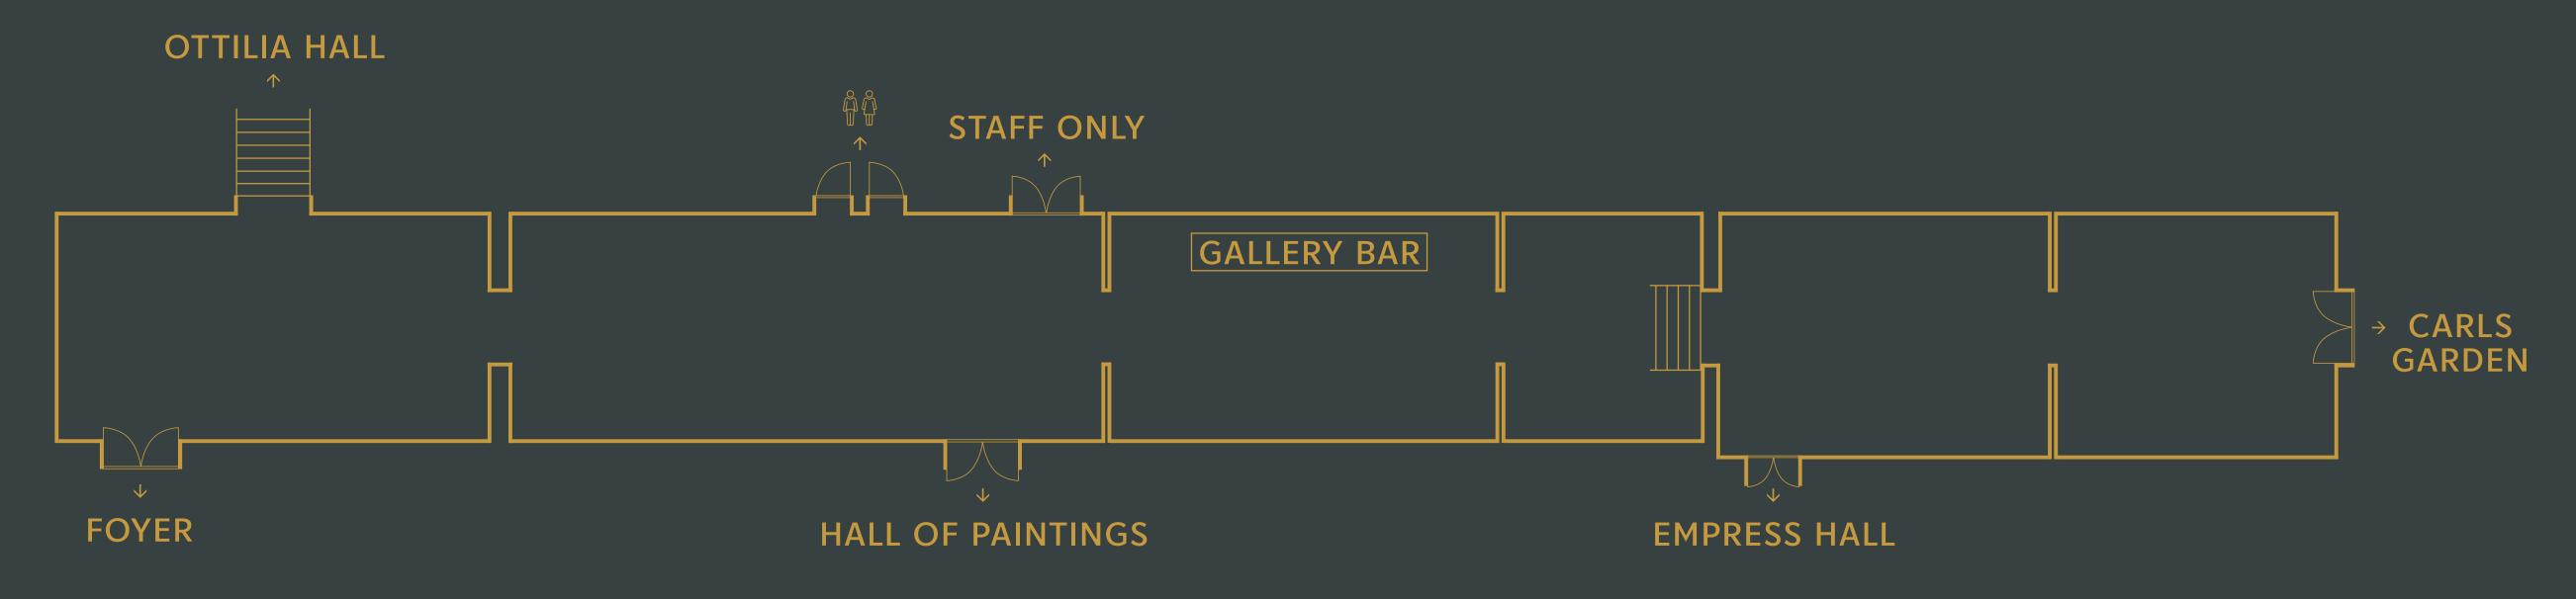

# CARLSBERG VENUES









CARLSBERGVENUES.COM



## **OVERVIEW**



### WALLS DEDICATED TO LOYALTY. 50TH ANNIVERSARY ANNIVERSARIES. DRINKS SERVED TO EVERYONE'S DELIGHT. WHATEVER THE OCCASION MIGHT BE.

SIZE: 315 m<sup>2</sup> (combined)





## CARLSBERG VENUES

#### NY CARLSBERG VEJ

ENTRANCE

ENTRANCE





CARLSBERGVENUES.COM

CARLSBERG MUSEUM & BUSINESS CENTRE, VALBY LANGGADE 1, 1799 COPENHAGEN V



CARLS GARDEN

#### PLEASE NOTICE

Carlsberg Venue is the original building from 1892. As such it comes with a lot of history and beauty. But also, a few limitations. There are stairs in some of the rooms, and some of the spaces are connected.

# CARLSBERG VENUES

# ROOMS ENDLESS POSSIBILITIES.

#### DIPYLON HALL

#### SIZE: 158 m<sup>2</sup>

CINEMA STYLE: 182

ROUND TABLES: 90

LONG TABLES: 120

**RECEPTION:** 150

CLASSROOM: 60

CABARET: 70

#### QUEEN'S