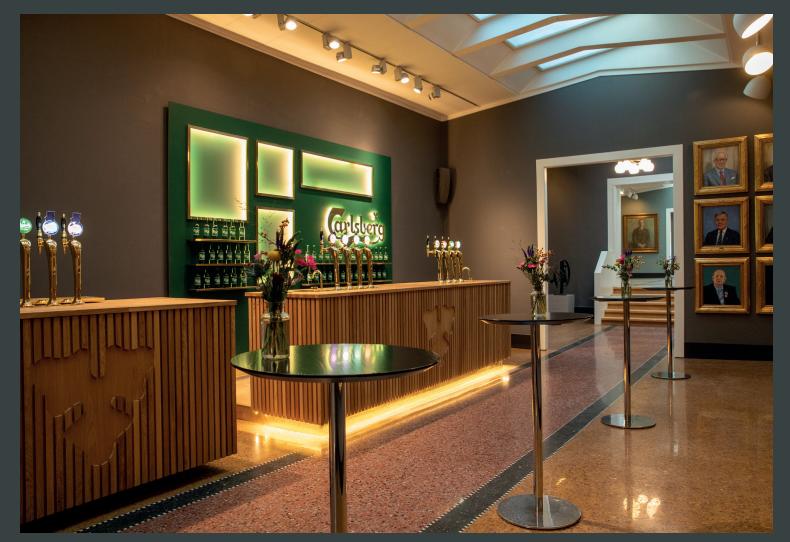

# CARLSBERG VENUES









CARLSBERGVENUES.COM



## **OVERVIEW**



### WALLS DEDICATED TO LOYALTY. 50TH ANNIVERSARY ANNIVERSARIES. DRINKS SERVED TO EVERYONE'S DELIGHT. WHATEVER THE OCCASION MIGHT BE.

SIZE: 315 m<sup>2</sup> (combined)





## CARLSBERG VENUES

#### NY CARLSBERG VEJ

ENTRANCE

ENTRANCE





CARLSBERGVENUES.COM

CARLSBERG MUSEUM & BUSINESS CENTRE, VALBY LANGGADE 1, 1799 COPENHAGEN V



CARLS GARDEN

#### PLEASE NOTICE

Carlsberg Venue is the original building from 1892. As such it comes with a lot of history and beauty. But also, a few limitations. There are stairs in some of the rooms, and some of the spaces are connected.

# CARLSBERG VENUES

# ROOMS ENDLESS POSSIBILITIES.

#### DIPYLON HALL

#### SIZE: 158 m<sup>2</sup>

CINEMA STYLE: 182

ROUND TABLES: 90

LONG TABLES: 120

**RECEPTION:** 150