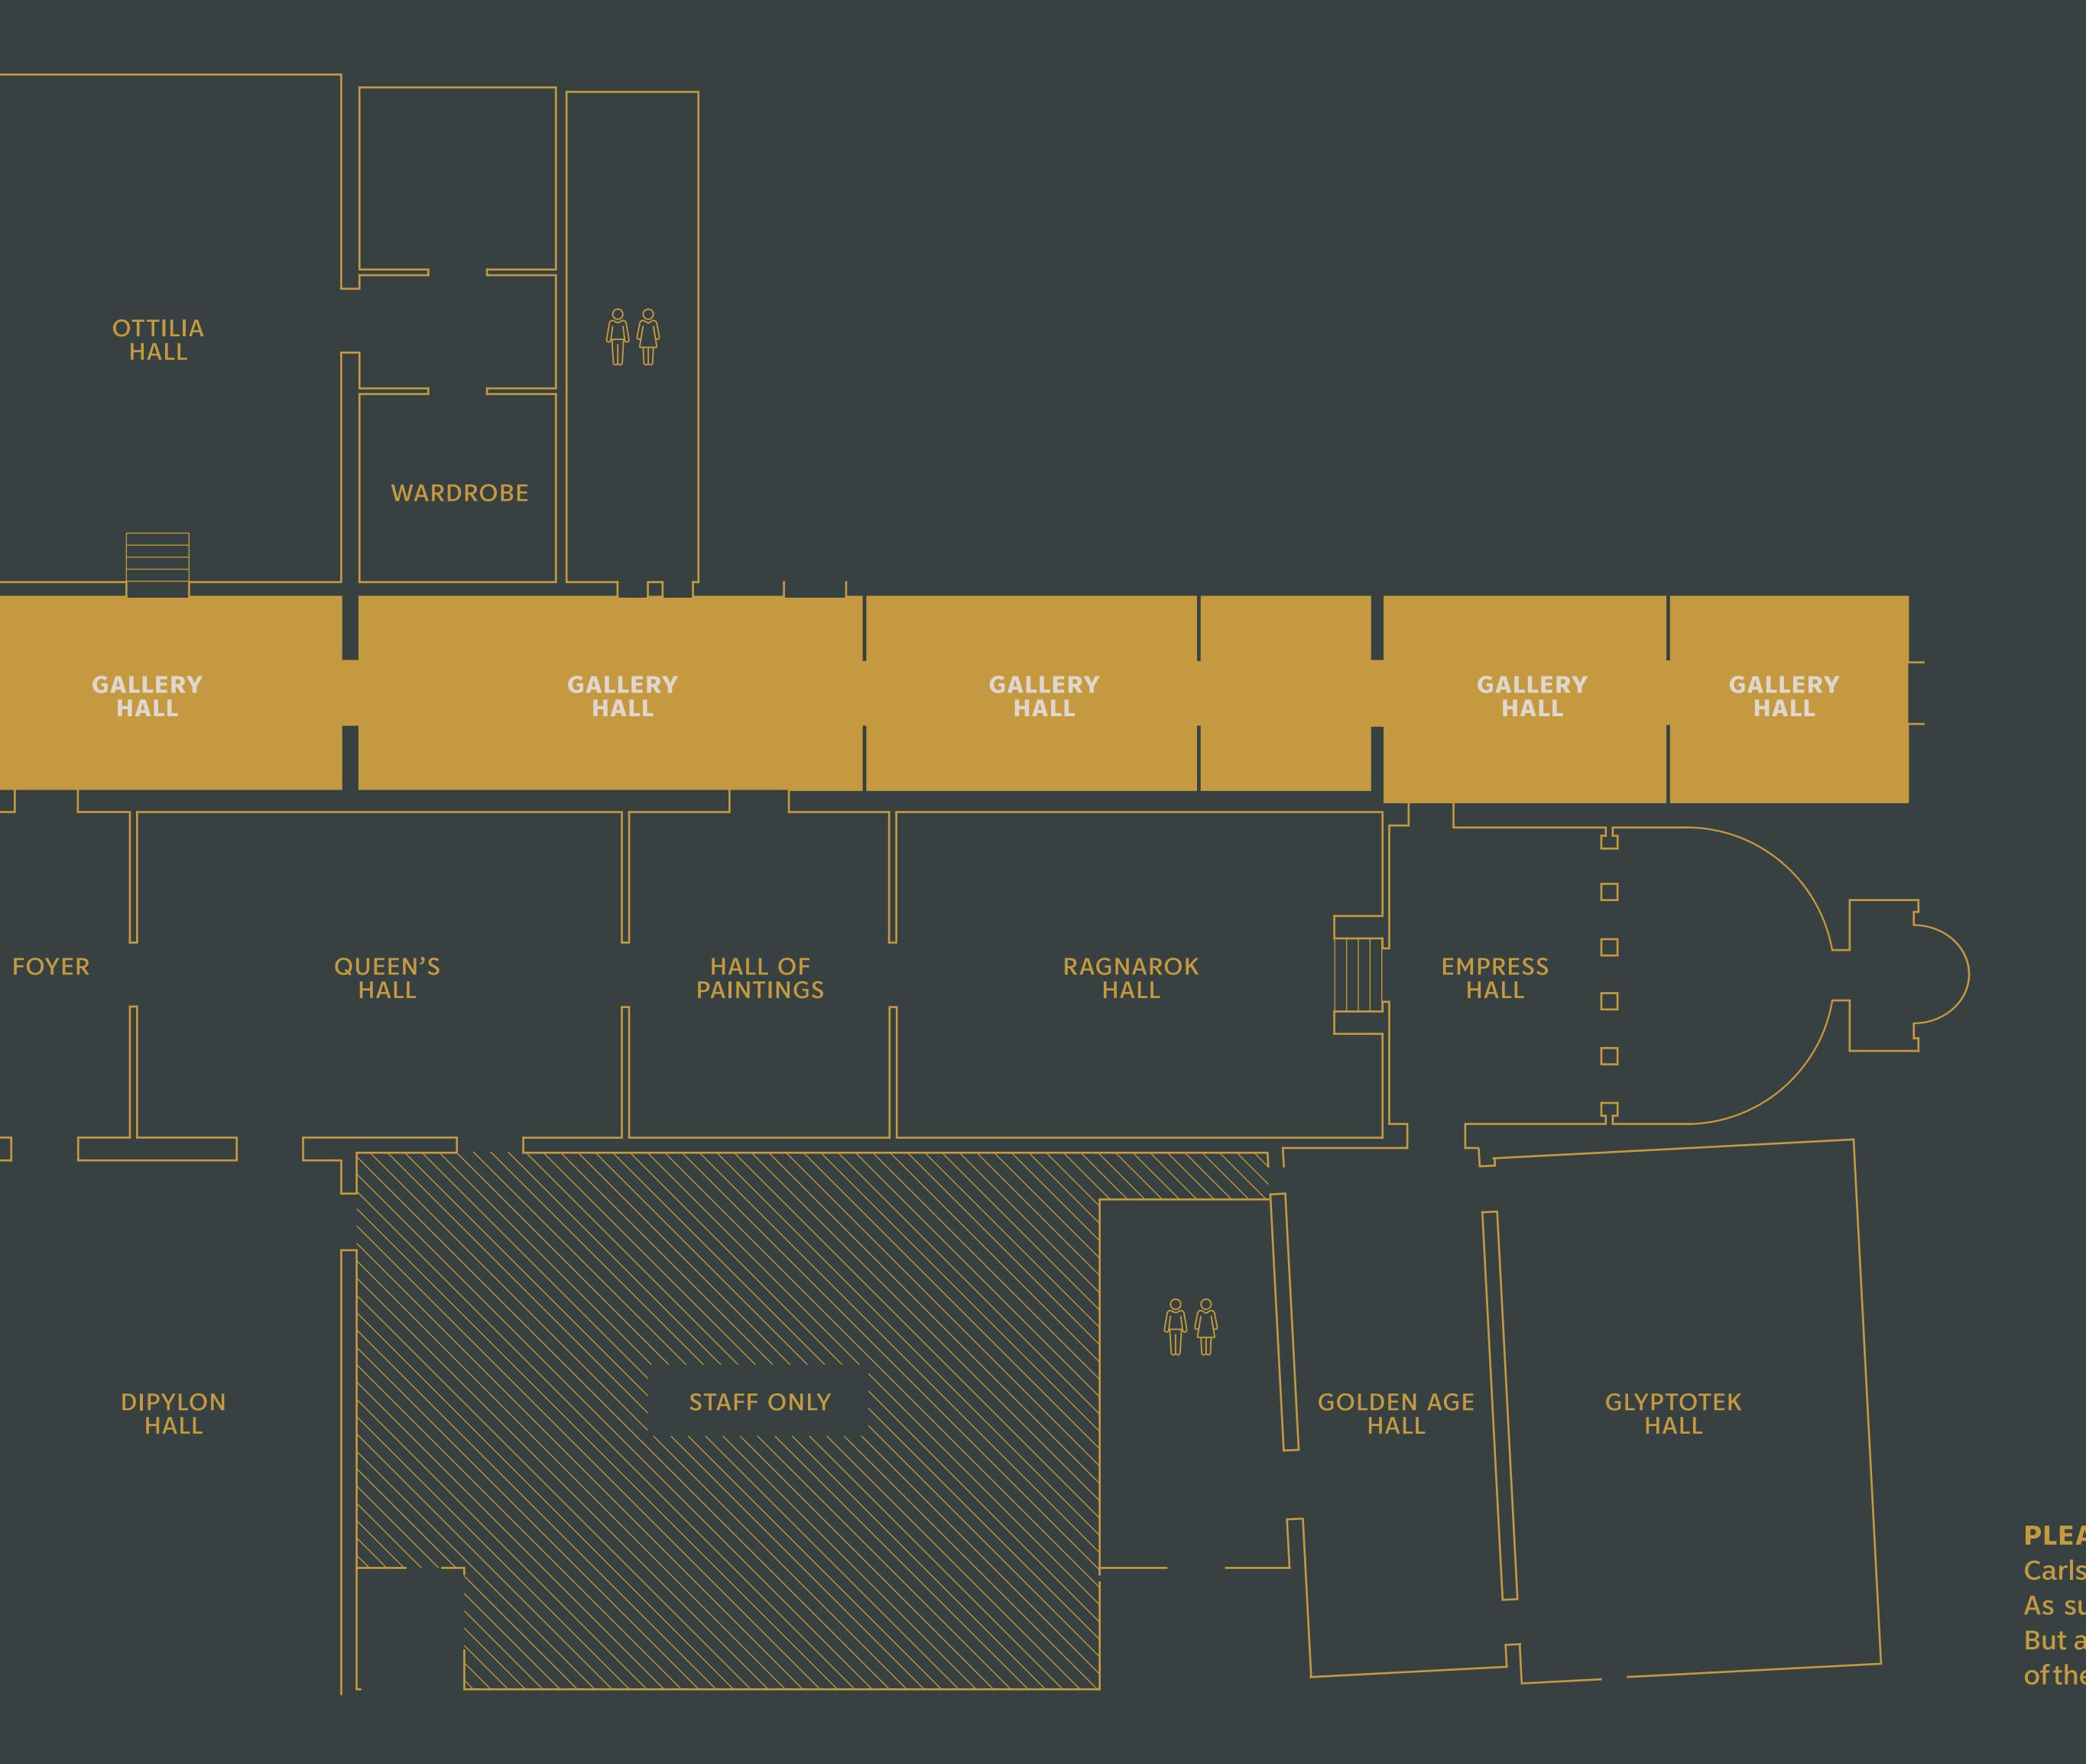

#### PLEASE NOTICE

Carlsberg Venue is the original building from 1892. As such it comes with a lot of history and beauty. But also, a few limitations. There are stairs in some of the rooms, and some of the spaces are connected.

#### DIPYLON HALL

#### SIZE: 158 m<sup>2</sup>

CINEMA STYLE: 182

ROUND TABLES: 90

LONG TABLES: 120

**RECEPTION:** 150

CLASSROOM: 60

CABARET: 70

#### QUEEN'S HALL

SIZE: 135 m<sup>2</sup>

CINEMA STYLE: 70

ROUND TABLES: 70

LONG TABLES: 90

**RECEPTION:** 150

#### HALL OF PAINTINGS

SIZE: 72 m<sup>2</sup> SIZE: 135 m<sup>2</sup> CINEMA STYLE: 70 ROUND TABLES: 70 LONG TABLES: 96

#### RAGNAROK HALL

**RECEPTION:** 150

#### EMPRESS HALL

SIZE: 98 m<sup>2</sup>

CINEMA STYLE: 30

ROUND TABLES: 40

**RECEPTION:** 50

#### **GOLDEN AGE** HALL

SIZE: 87 m<sup>2</sup>

#### GLYPTOTEK HALL

SIZE: 162 m<sup>2</sup>

CINEMA STYLE: 70

ROUND TABLES: 100

LONG TABLES: 120

**RECEPTION:** 150

#### OTTILIA HALL

SIZE: 158 m<sup>2</sup>

CINEMA STYLE: 50

ROUND TABLES: 50

**RECEPTION:** 50

CABARET: 36