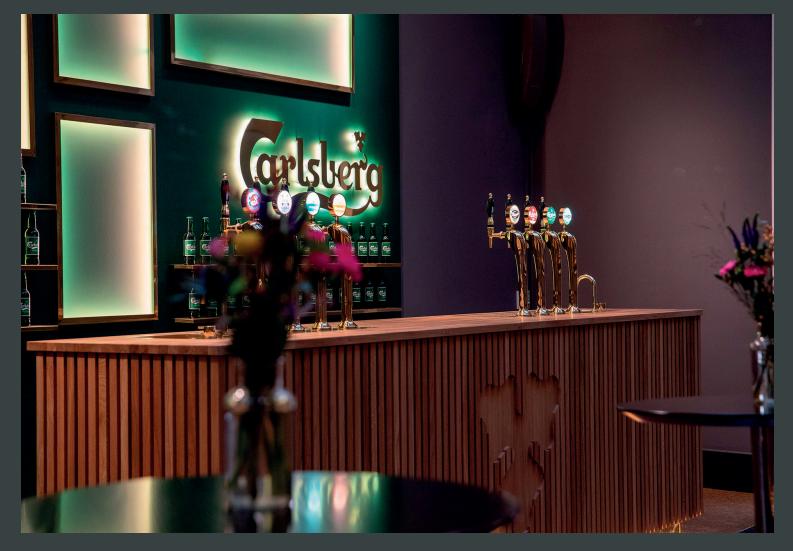

# CARLSBERG VENUES









CARLSBERGVENUES.COM



## **OVERVIEW**



### WALLS DEDICATED TO LOYALTY. 50TH ANNIVERSARY ANNIVERSARIES. DRINKS SERVED TO EVERYONE'S DELIGHT. WHATEVER THE OCCASION MIGHT BE.

SIZE: 315 m<sup>2</sup> (combined)





## CARLSBERG VENUES

#### NY CARLSBERG VEJ

ENTRANCE

ENTRANCE





CARLSBERGVENUES.COM

CARLSBERG MUSEUM & BUSINESS CENTRE, VALBY LANGGADE 1, 1799 COPENHAGEN V



CARLS GARDEN

#### PLEASE NOTICE

Carlsberg Venue is the original building from 1892. As such it comes with a lot of history and beauty. But also, a few limitations. There are stairs in some of the rooms, and some of the spaces are connected.

# CARLSBERG VENUES

# ROOMS ENDLESS POSSIBILITIES.

#### DIPYLON HALL

#### SIZE: 158 m<sup>2</sup>

CINEMA STYLE: 182

ROUND TABLES: 90

LONG TABLES: 120

**RECEPTION:**