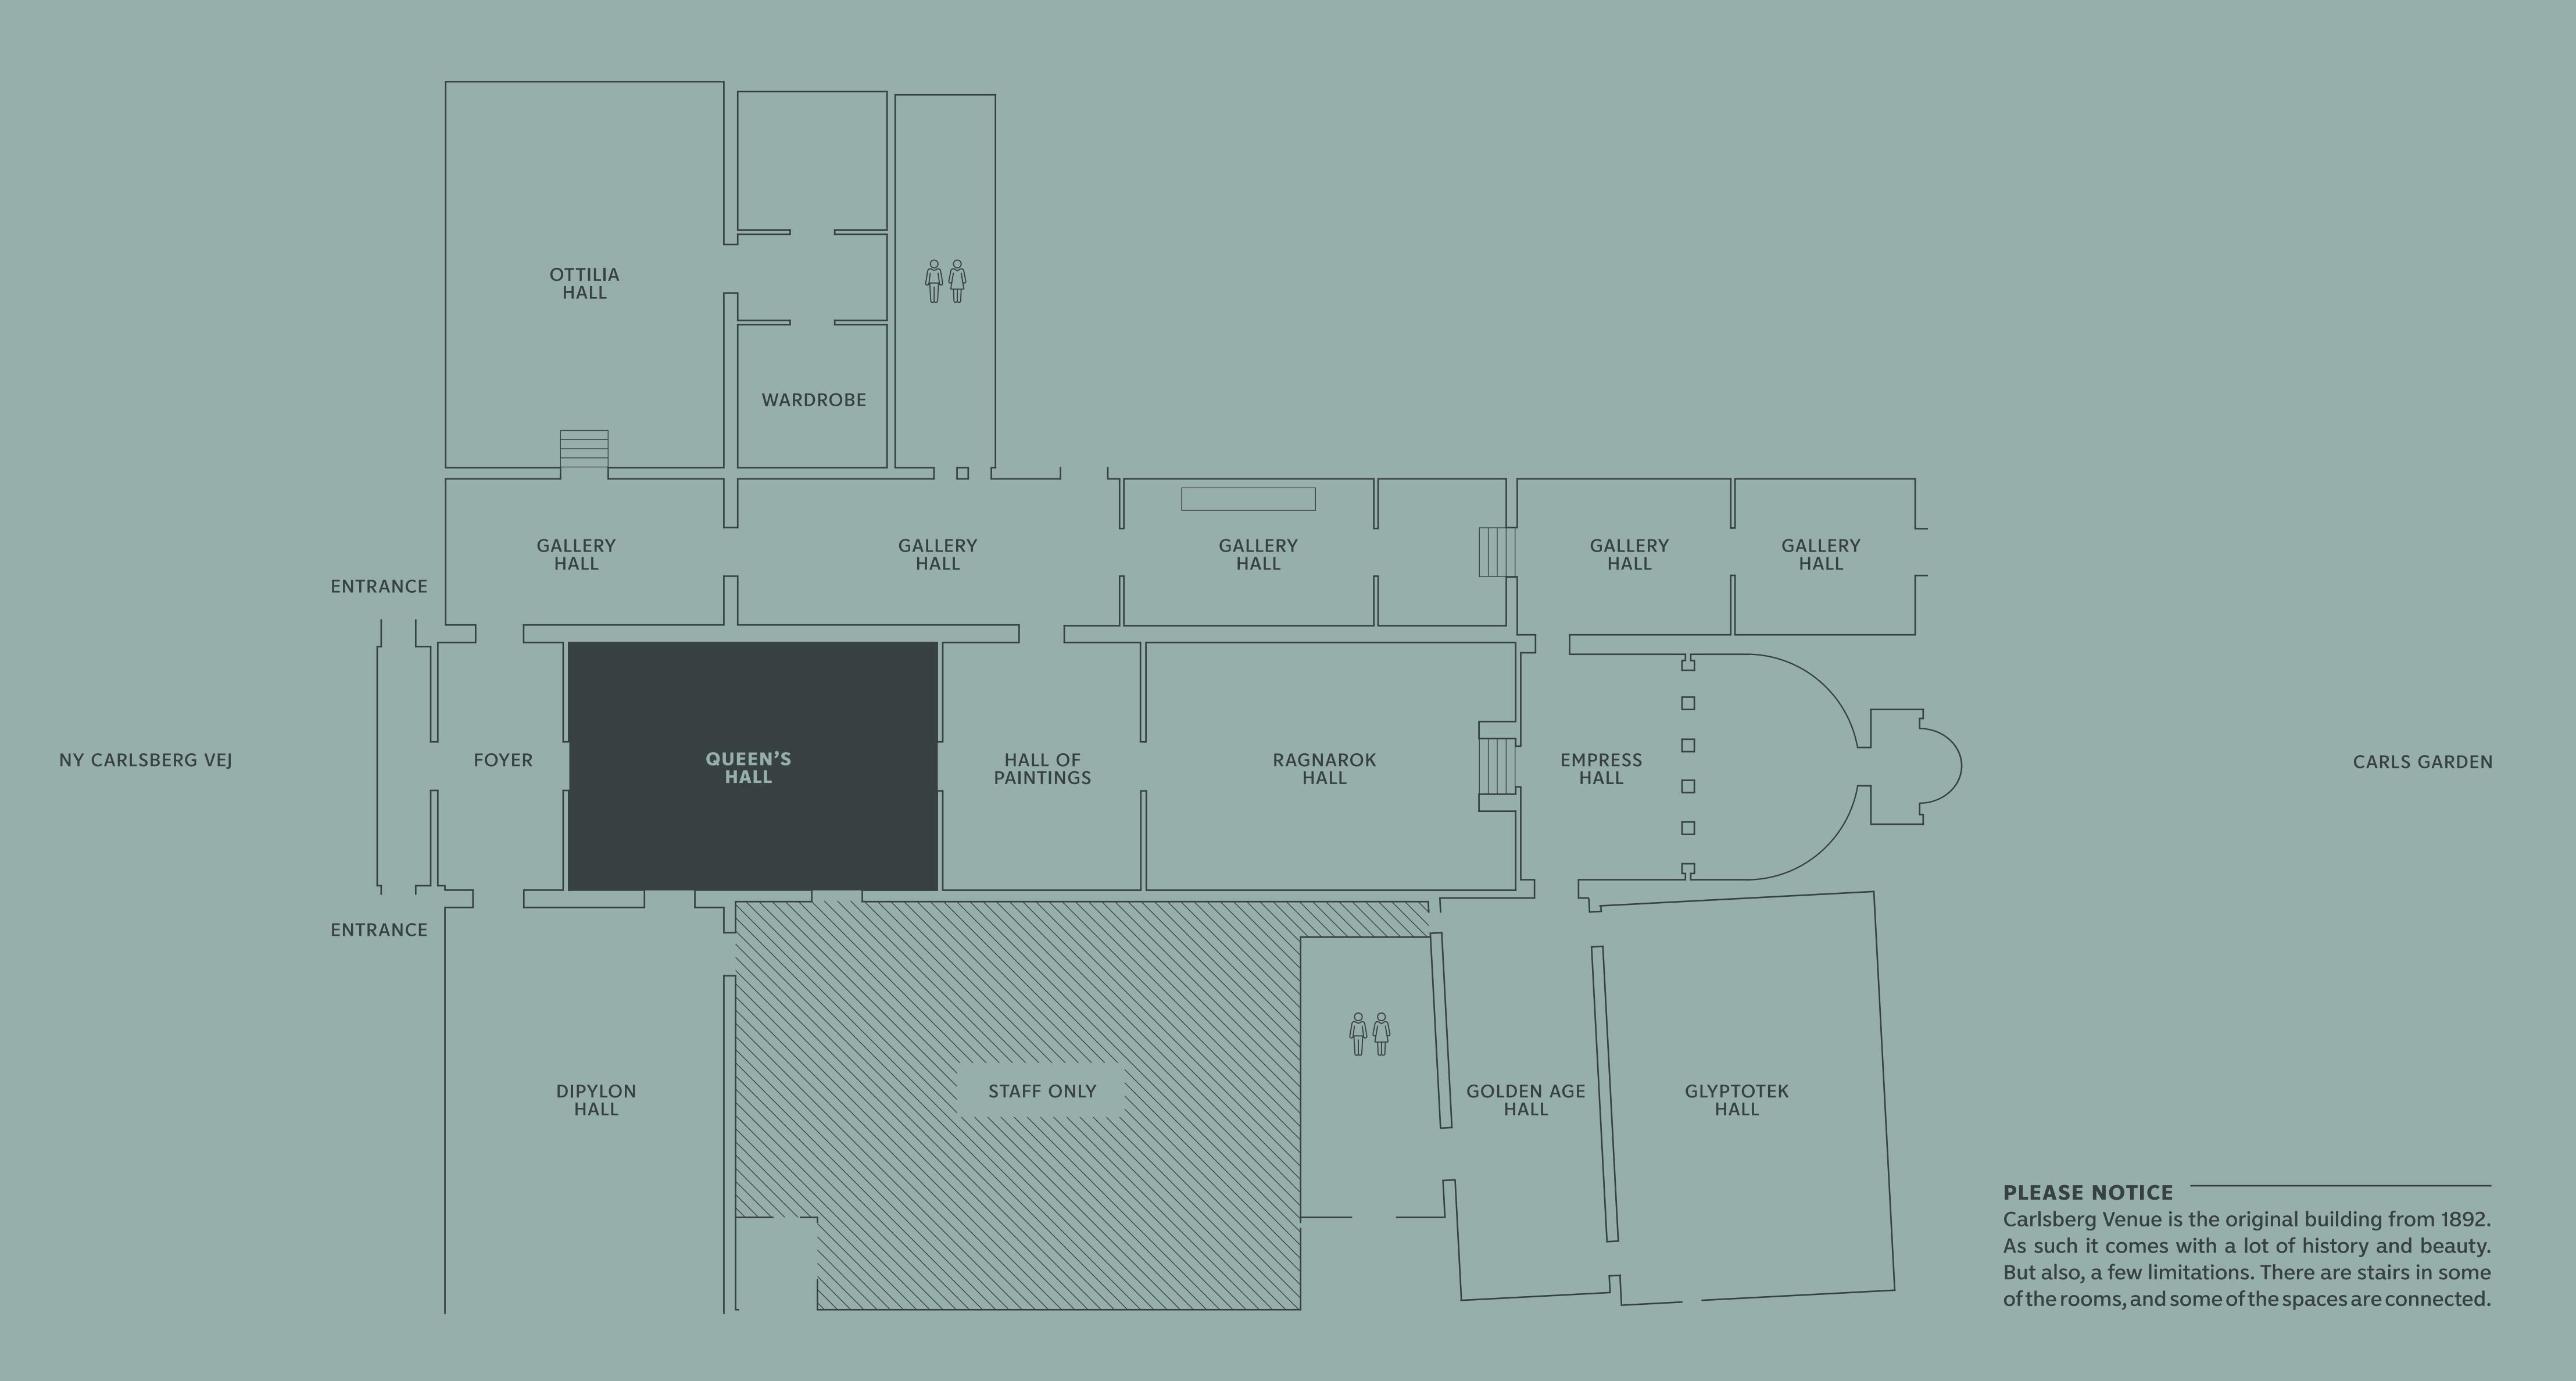

## ROOMS ENDLESS POSSIBILITIES.

| DIPYLON HALL                | QUEEN'S<br>HALL             | HALL OF PAINTINGS              | RAGNAROK<br>HALL            | EMPRESS<br>HALL                | GOLDEN AGE<br>HALL                | GLYPTOTEK<br>HALL           | GALLERY<br>HALL         | OTTILIA<br>HALL             | CARLSBERG<br>BAR            | ART<br>ROOM                | INGREDIENT ROOM            |
|-----------------------------|-----------------------------|--------------------------------|-----------------------------|--------------------------------|-----------------------------------|-----------------------------|-------------------------|-----------------------------|-----------------------------|----------------------------|----------------------------|
| SIZE:<br>158 m <sup>2</sup> | SIZE:<br>135 m <sup>2</sup> | SIZE: <b>72 m</b> <sup>2</sup> | SIZE:<br>135 m <sup>2</sup> | SIZE: <b>98 m</b> <sup>2</sup> | SIZE:<br><b>87 m</b> <sup>2</sup> | SIZE:<br>162 m <sup>2</sup> | SIZE: 315 m² (combined) | SIZE:<br>158 m <sup>2</sup> | SIZE:<br>170 m <sup>2</sup> | SIZE:<br>30 m <sup>2</sup> | SIZE:<br>46 m <sup>2</sup> |
| CINEMA STYLE:<br>182        | CINEMA STYLE: 70            |                                | CINEMA STYLE: 70            | CINEMA STYLE: 30               |                                   | CINEMA STYLE: 70            | RECEPTION: 200          | CINEMA STYLE: 50            | STANDING GUESTS: 300        | SEATED GUESTS: 20          | SEATED GUESTS: 12          |
| ROUND TABLES: 90            | ROUND TABLES: 70            |                                | ROUND TABLES: 70            | ROUND TABLES: 40               |                                   | ROUND TABLES: 100           |                         | ROUND TABLES: <b>50</b>     |                             |                            |                            |
| LONG TABLES:<br>120         | LONG TABLES: 90             |                                | LONG TABLES: 96             | RECEPTION: 50                  |                                   | LONG TABLES: 120            |                         | RECEPTION: 50               |                             |                            |                            |
| RECEPTION:<br>150           | RECEPTION:<br>150           |                                | RECEPTION:<br>150           |                                |                                   | RECEPTION: 150              |                         | CABARET:                    |                             |                            |                            |
| CLASSROOM:<br><b>60</b>     |                             |                                |                             |                                |                                   |                             |                         |                             |                             |                            |                            |
| CABARET:                    |                             |                                |                             |                                |                                   |                             |                         |                             |                             |                            |                            |