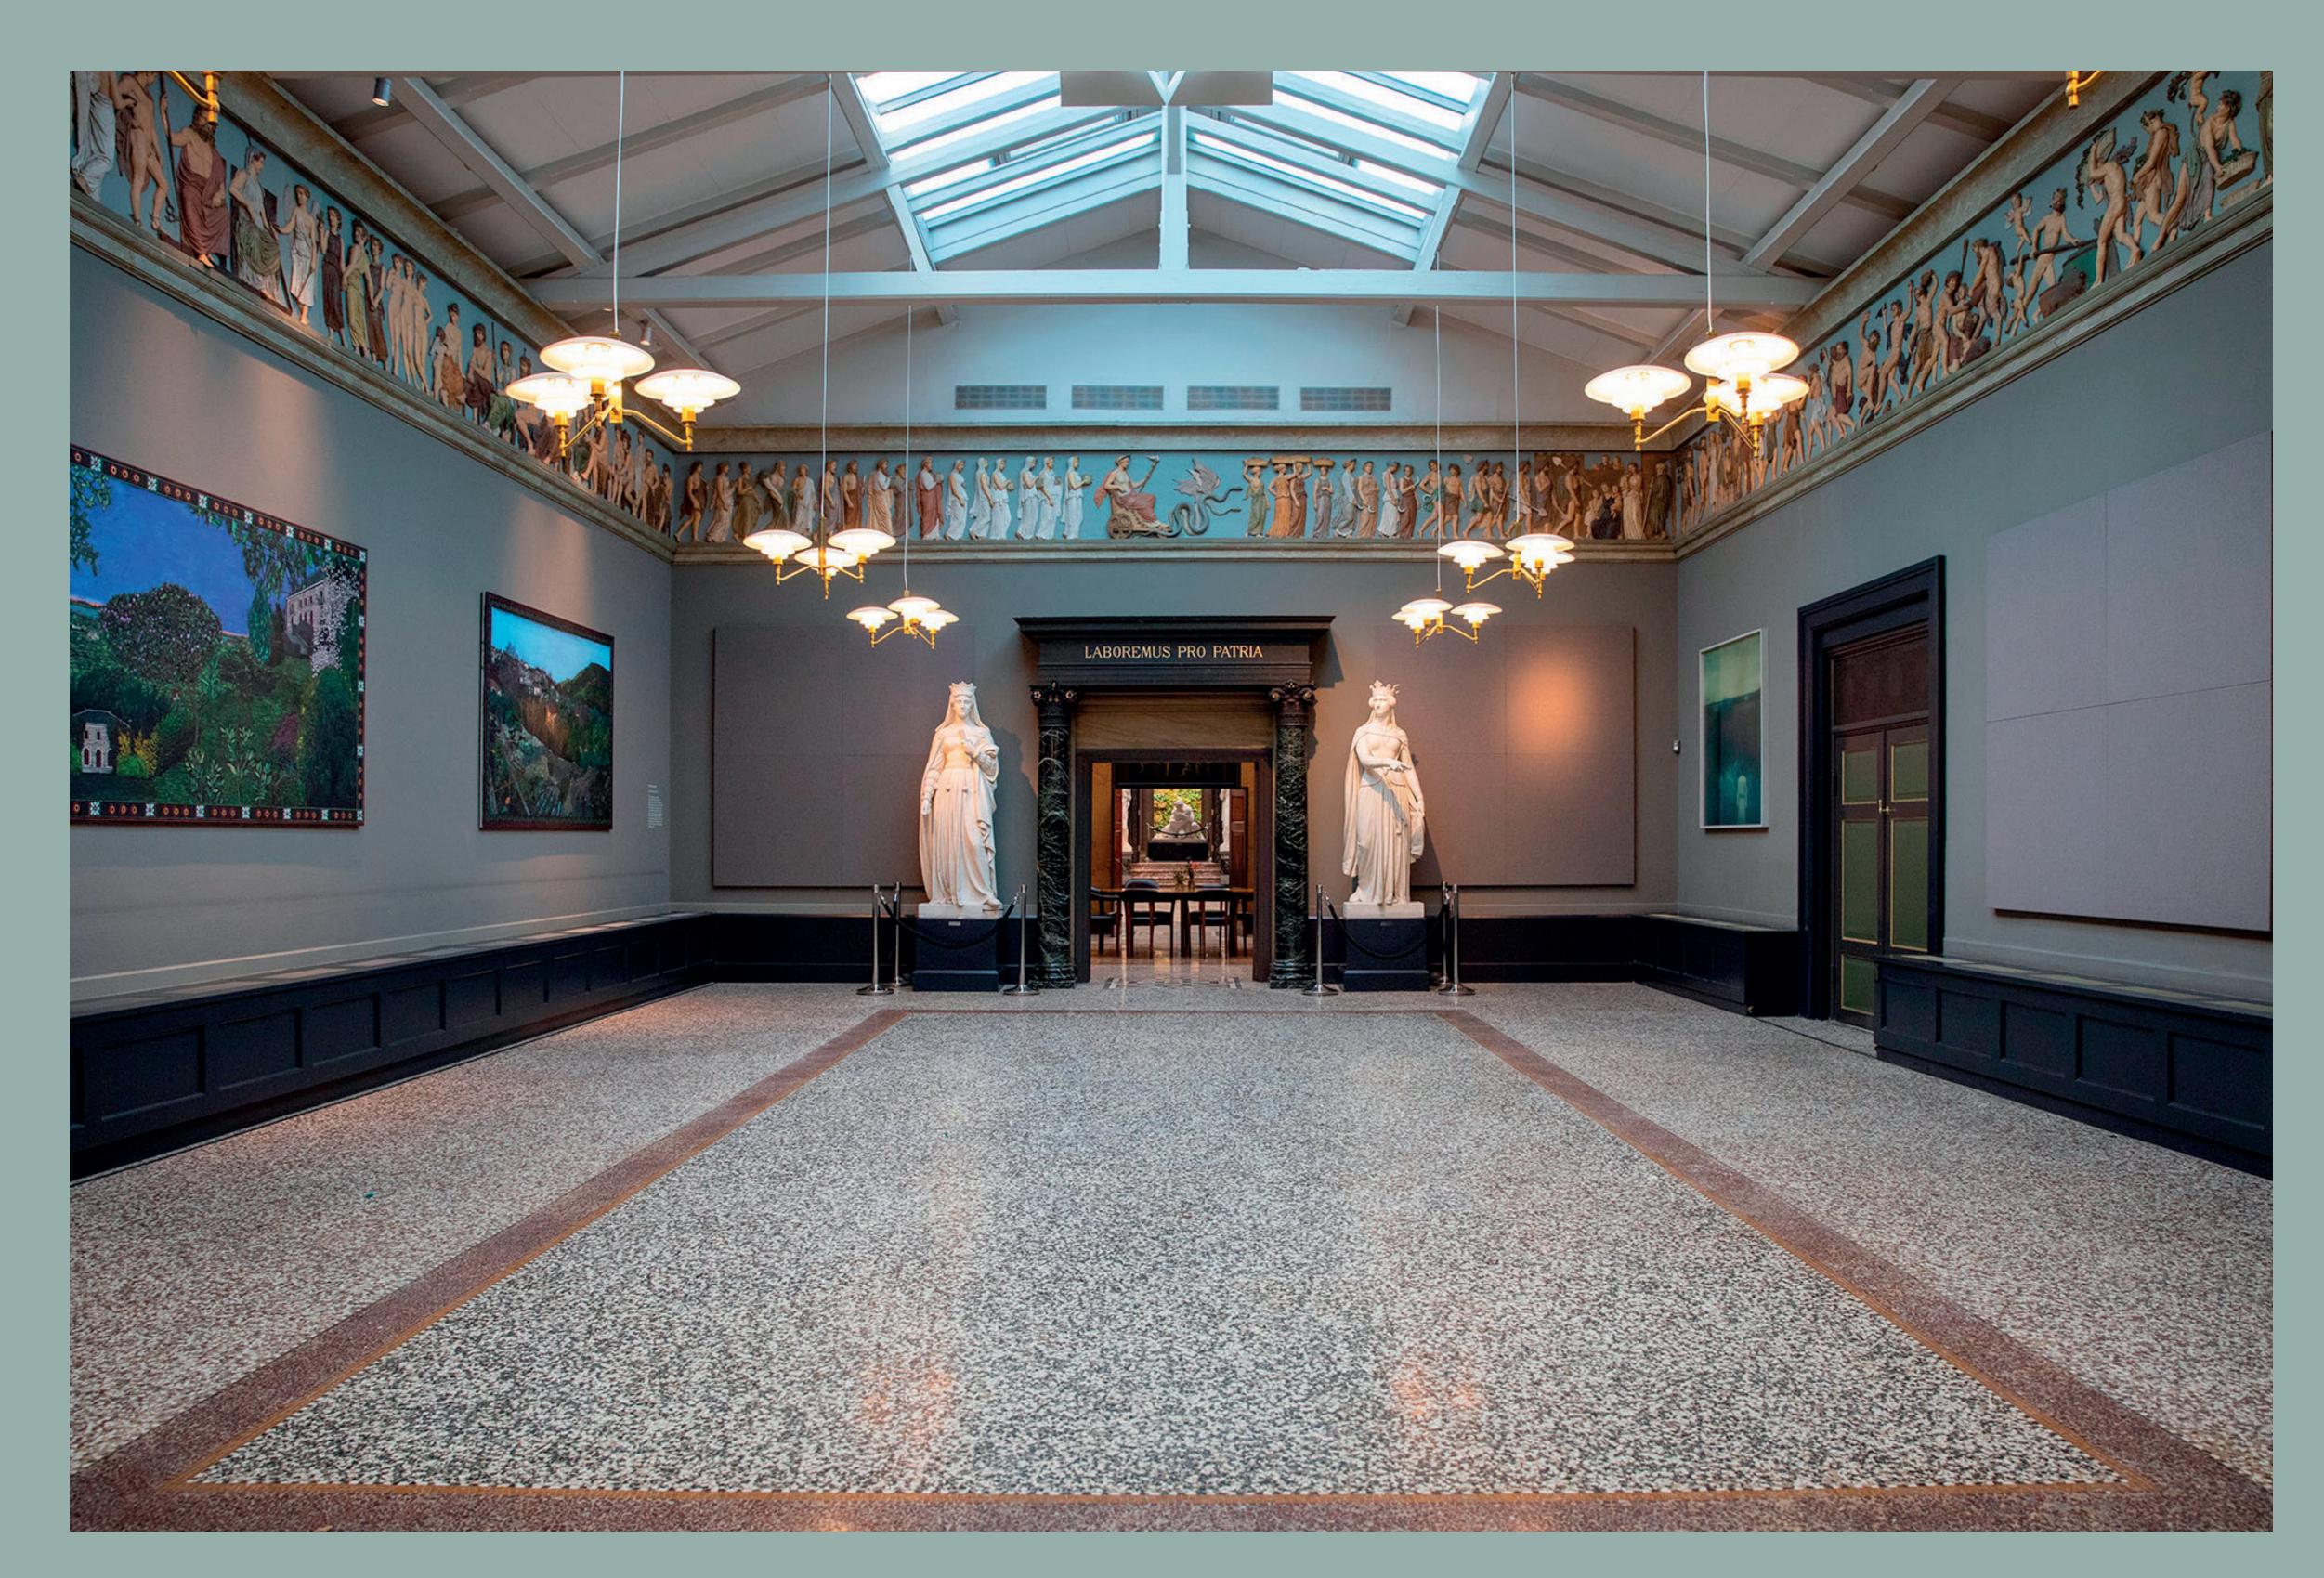

## QUEEN'S HALL

THE QUEENS STAND GUARD AT THE DOOR. MAKING WAY FOR ENDLESS POSSIBILITIES. THE CEILING IS OPEN TO THE SKY. INVITING YOU TO THINK BIG.

70

90

## QUEEN'S HALL