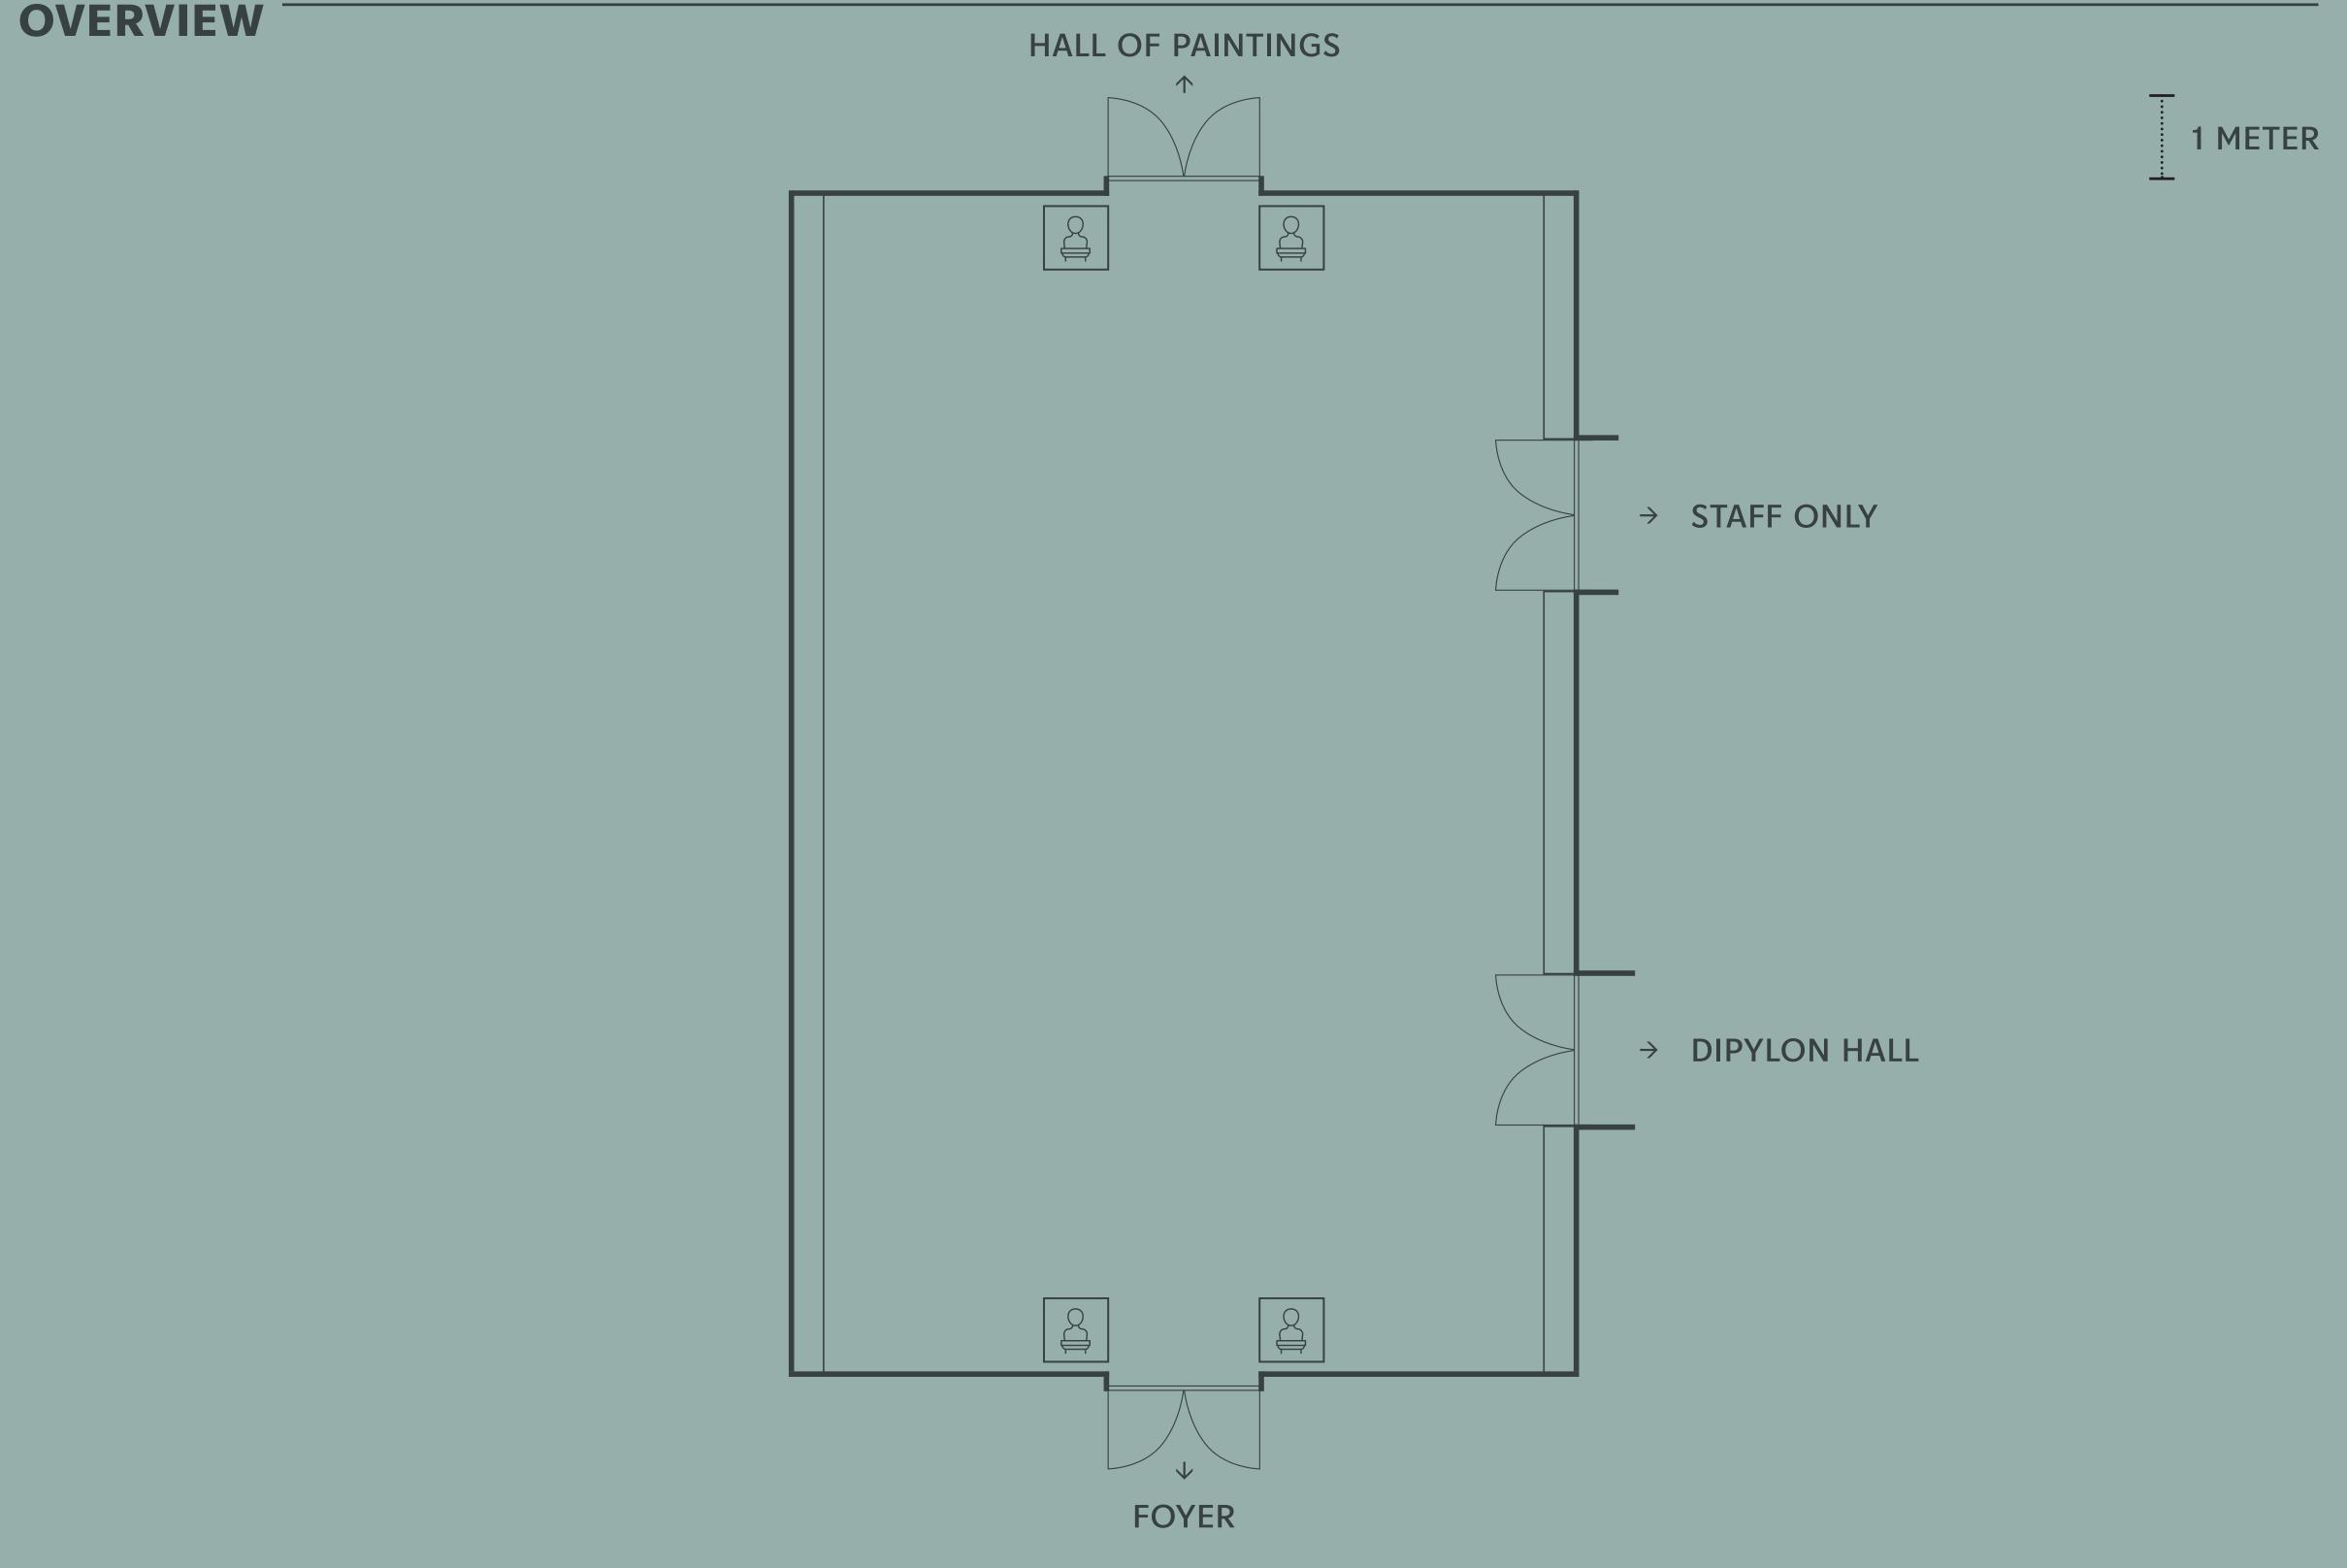

## QUEEN'S HALL

THE QUEENS STAND GUARD AT THE DOOR. MAKING WAY FOR ENDLESS POSSIBILITIES. THE CEILING IS OPEN TO THE SKY. INVITING YOU TO THINK BIG.

70

90

## QUEEN'S HALL