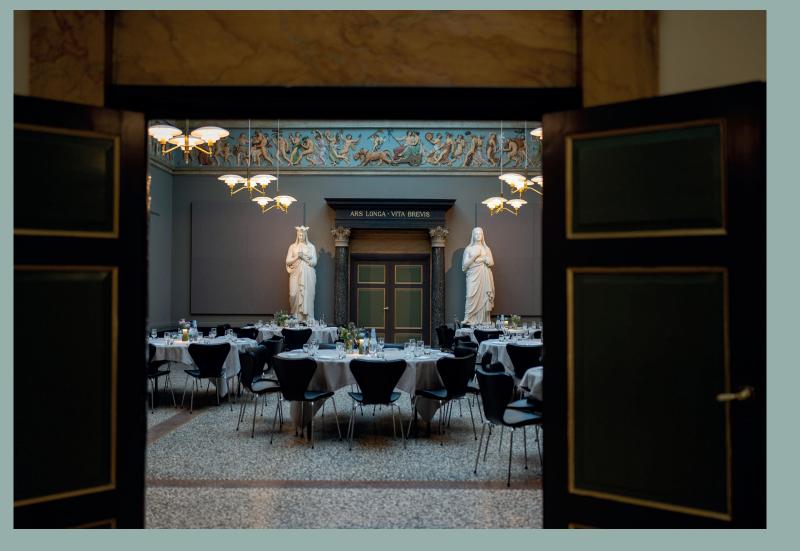

## QUEEN'S HALL

THE QUEENS STAND GUARD AT THE DOOR. MAKING WAY FOR ENDLESS POSSIBILITIES. THE CEILING IS OPEN TO THE SKY. INVITING YOU TO THINK BIG.

70

90

## QUEEN'S HALL