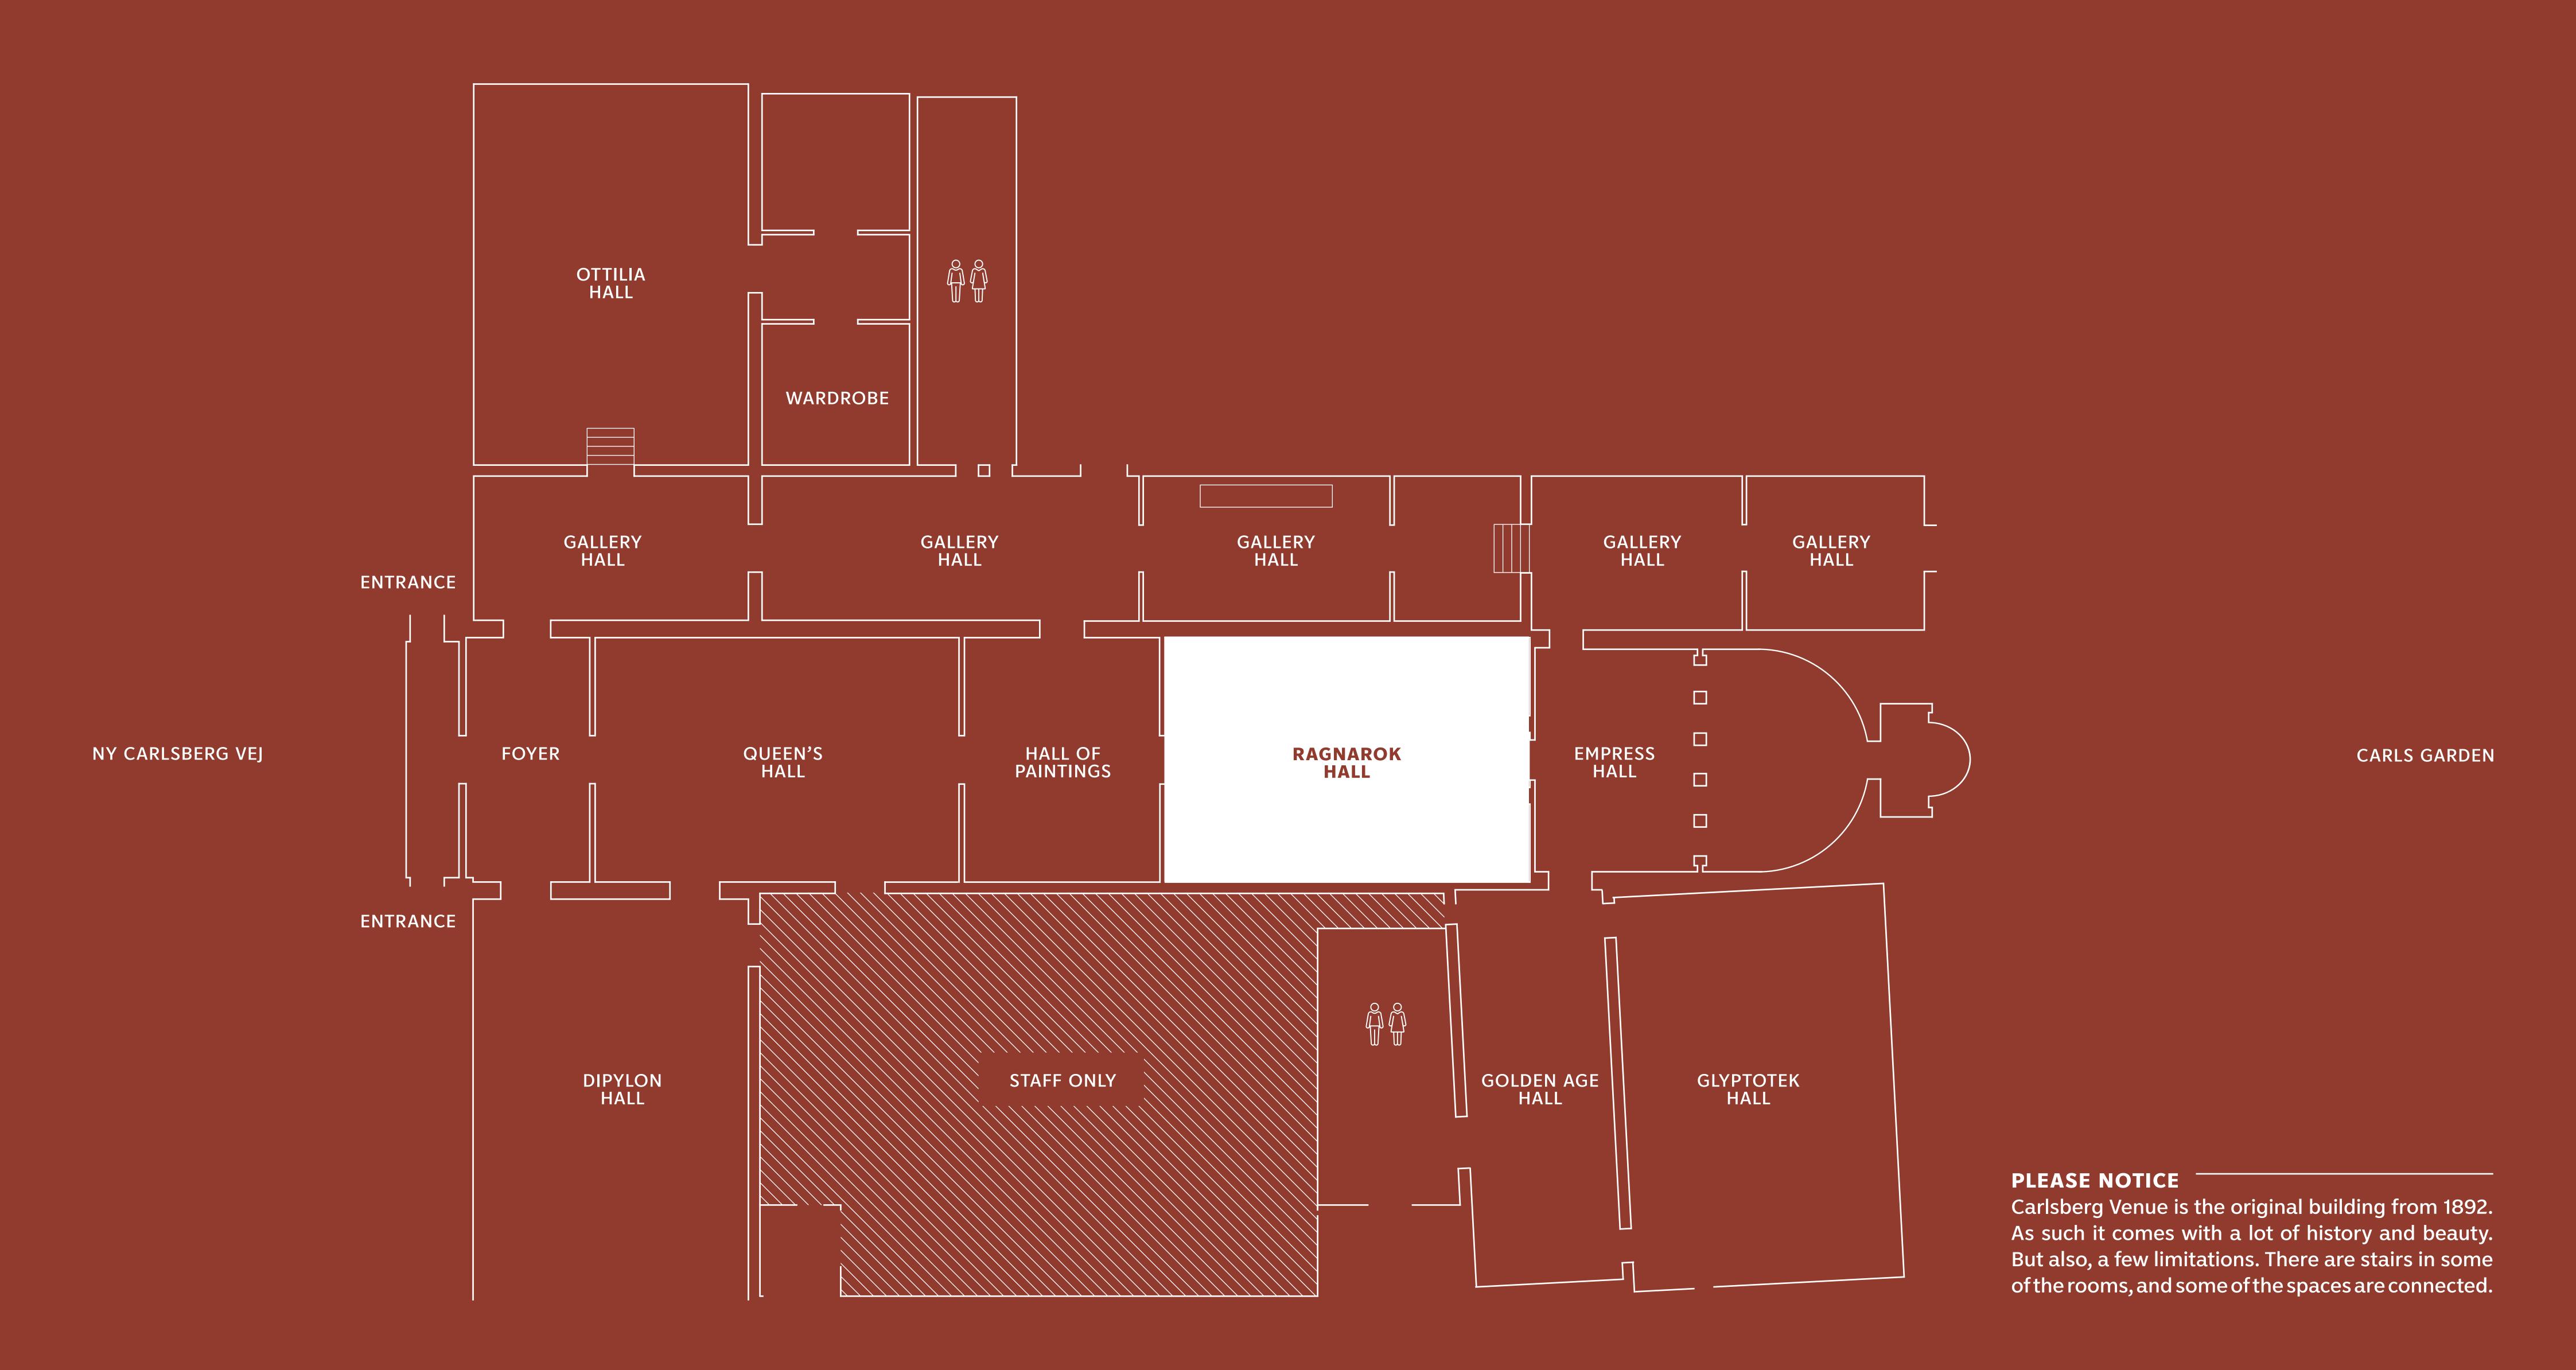

## ROOMS ENDLESS POSSIBILITIES.

| DIPYLON<br>HALL                    | QUEEN'S<br>HALL             | HALL OF<br>PAINTINGS              | RAGNAROK<br>HALL            | EMPRESS<br>HALL            | GOLDEN AGE<br>HALL                | GLYPTOTEK<br>HALL           | GALLERY<br>HALL         | OTTILIA<br>HALL                    | CARLSBERG<br>BAR                   | ART<br>ROOM                | INGREDIENT<br>ROOM         |
|------------------------------------|-----------------------------|-----------------------------------|-----------------------------|----------------------------|-----------------------------------|-----------------------------|-------------------------|------------------------------------|------------------------------------|----------------------------|----------------------------|
| SIZE:<br><b>158 m</b> <sup>2</sup> | SIZE:<br>135 m <sup>2</sup> | SIZE:<br><b>72</b> m <sup>2</sup> | SIZE:<br>135 m <sup>2</sup> | SIZE:<br>98 m <sup>2</sup> | SIZE:<br><b>87</b> m <sup>2</sup> | SIZE:<br>162 m <sup>2</sup> | SIZE: 315 m² (combined) | SIZE:<br><b>158 m</b> <sup>2</sup> | SIZE:<br><b>170 m</b> <sup>2</sup> | SIZE:<br>30 m <sup>2</sup> | SIZE:<br>46 m <sup>2</sup> |
| CINEMA STYLE:<br>182               | CINEMA STYLE: <b>70</b>     |                                   | CINEMA STYLE: <b>70</b>     | CINEMA STYLE: 30           |                                   | CINEMA STYLE: <b>70</b>     | RECEPTION:<br>200       | CINEMA STYLE: <b>50</b>            | STANDING GUESTS: 300               | SEATED GUESTS: 20          | SEATED GUESTS:  12         |
| ROUND TABLES:                      | ROUND TABLES: <b>70</b>     |                                   | ROUND TABLES: <b>70</b>     | ROUND TABLES:              |                                   | ROUND TABLES: 100           |                         | ROUND TABLES: <b>50</b>            |                                    |                            |                            |
| LONG TABLES:<br>120                | LONG TABLES:                |                                   | LONG TABLES: 96             | RECEPTION: 50              |                                   | LONG TABLES:<br>120         |                         | RECEPTION: <b>50</b>               |                                    |                            |                            |
| RECEPTION:<br><b>150</b>           | RECEPTION:<br>150           |                                   | RECEPTION:<br>150           |                            |                                   | RECEPTION: 150              |                         | CABARET:<br><b>36</b>              |                                    |                            |                            |
| CLASSROOM:<br><b>60</b>            |                             |                                   |                             |                            |                                   |                             |                         |                                    |                                    |                            |                            |
| CABARET:<br><b>70</b>              |                             |                                   |                             |                            |                                   |                             |                         |                                    |                                    |                            |                            |