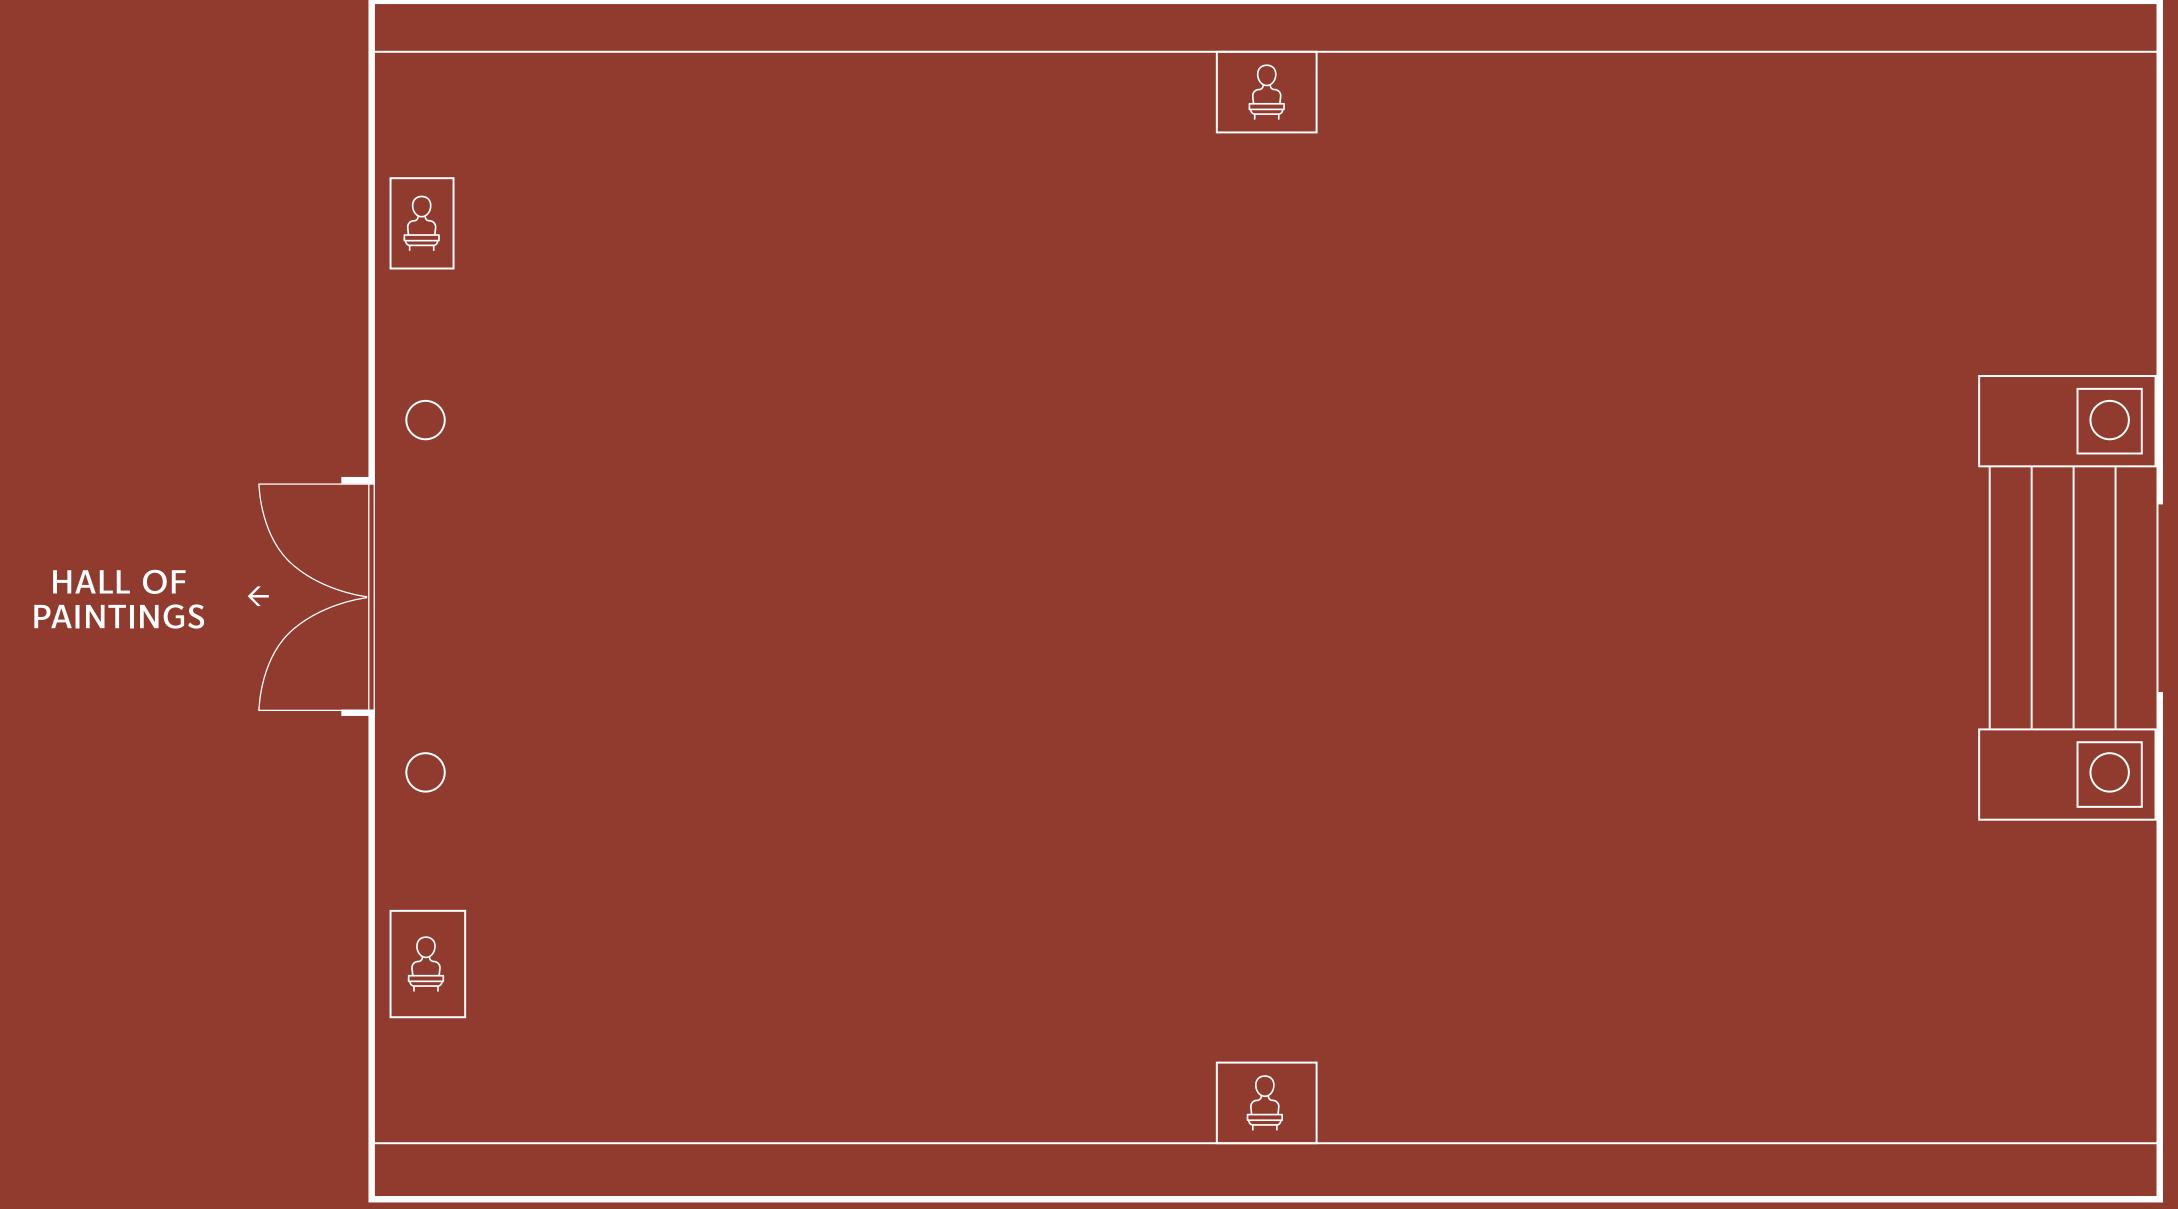

## ROOMS ENDLESS POSSIBILITIES.

| DIPYLON<br>HALL                    | QUEEN'S<br>HALL             | HALL OF<br>PAINTINGS              | RAGNAROK<br>HALL            | EMPRESS<br>HALL            | GOLDEN AGE<br>HALL                | GLYPTOTEK<br>HALL           | GALLERY<br>HALL         | OTTILIA<br>HALL                    | CARLSBERG<br>BAR                   | ART<br>ROOM                | INGREDIENT<br>ROOM         |
|------------------------------------|-----------------------------|-----------------------------------|-----------------------------|----------------------------|-----------------------------------|-----------------------------|-------------------------|------------------------------------|------------------------------------|----------------------------|----------------------------|
| SIZE:<br><b>158 m</b> <sup>2</sup> | SIZE:<br>135 m <sup>2</sup> | SIZE:<br><b>72</b> m <sup>2</sup> | SIZE:<br>135 m <sup>2</sup> | SIZE:<br>98 m <sup>2</sup> | SIZE:<br><b>87</b> m <sup>2</sup> | SIZE:<br>162 m <sup>2</sup> | SIZE: 315 m² (combined) | SIZE:<br><b>158 m</b> <sup>2</sup> | SIZE:<br><b>170 m</b> <sup>2</sup> | SIZE:<br>30 m <sup>2</sup> | SIZE:<br>46 m <sup>2</sup> |
| CINEMA STYLE:<br>182               | CINEMA STYLE: <b>70</b>     |                                   | CINEMA STYLE: <b>70</b>     | CINEMA STYLE: 30           |                                   | CINEMA STYLE: <b>70</b>     | RECEPTION:<br>200       | CINEMA STYLE: <b>50</b>            | STANDING GUESTS: 300               | SEATED GUESTS: 20          | SEATED GUESTS:  12         |
| ROUND TABLES:                      | ROUND TABLES: <b>70</b>     |                                   | ROUND TABLES: <b>70</b>     | ROUND TABLES:              |                                   | ROUND TABLES: 100           |                         | ROUND TABLES: <b>50</b>            |                                    |                            |                            |
| LONG TABLES:<br>120                | LONG TABLES:                |                                   | LONG TABLES: 96             | RECEPTION: 50              |                                   | LONG TABLES:<br>120         |                         | RECEPTION: <b>50</b>               |                                    |                            |                            |
| RECEPTION:<br><b>150</b>           | RECEPTION:<br>150           |                                   | RECEPTION:<br>150           |                            |                                   | RECEPTION: 150              |                         | CABARET:<br><b>36</b>              |                                    |                            |                            |
| CLASSROOM:<br><b>60</b>            |                             |                                   |                             |                            |                                   |                             |                         |                                    |                                    |                            |                            |
| CABARET:<br><b>70</b>              |                             |                                   |                             |                            |                                   |                             |                         |                                    |                                    |                            |                            |