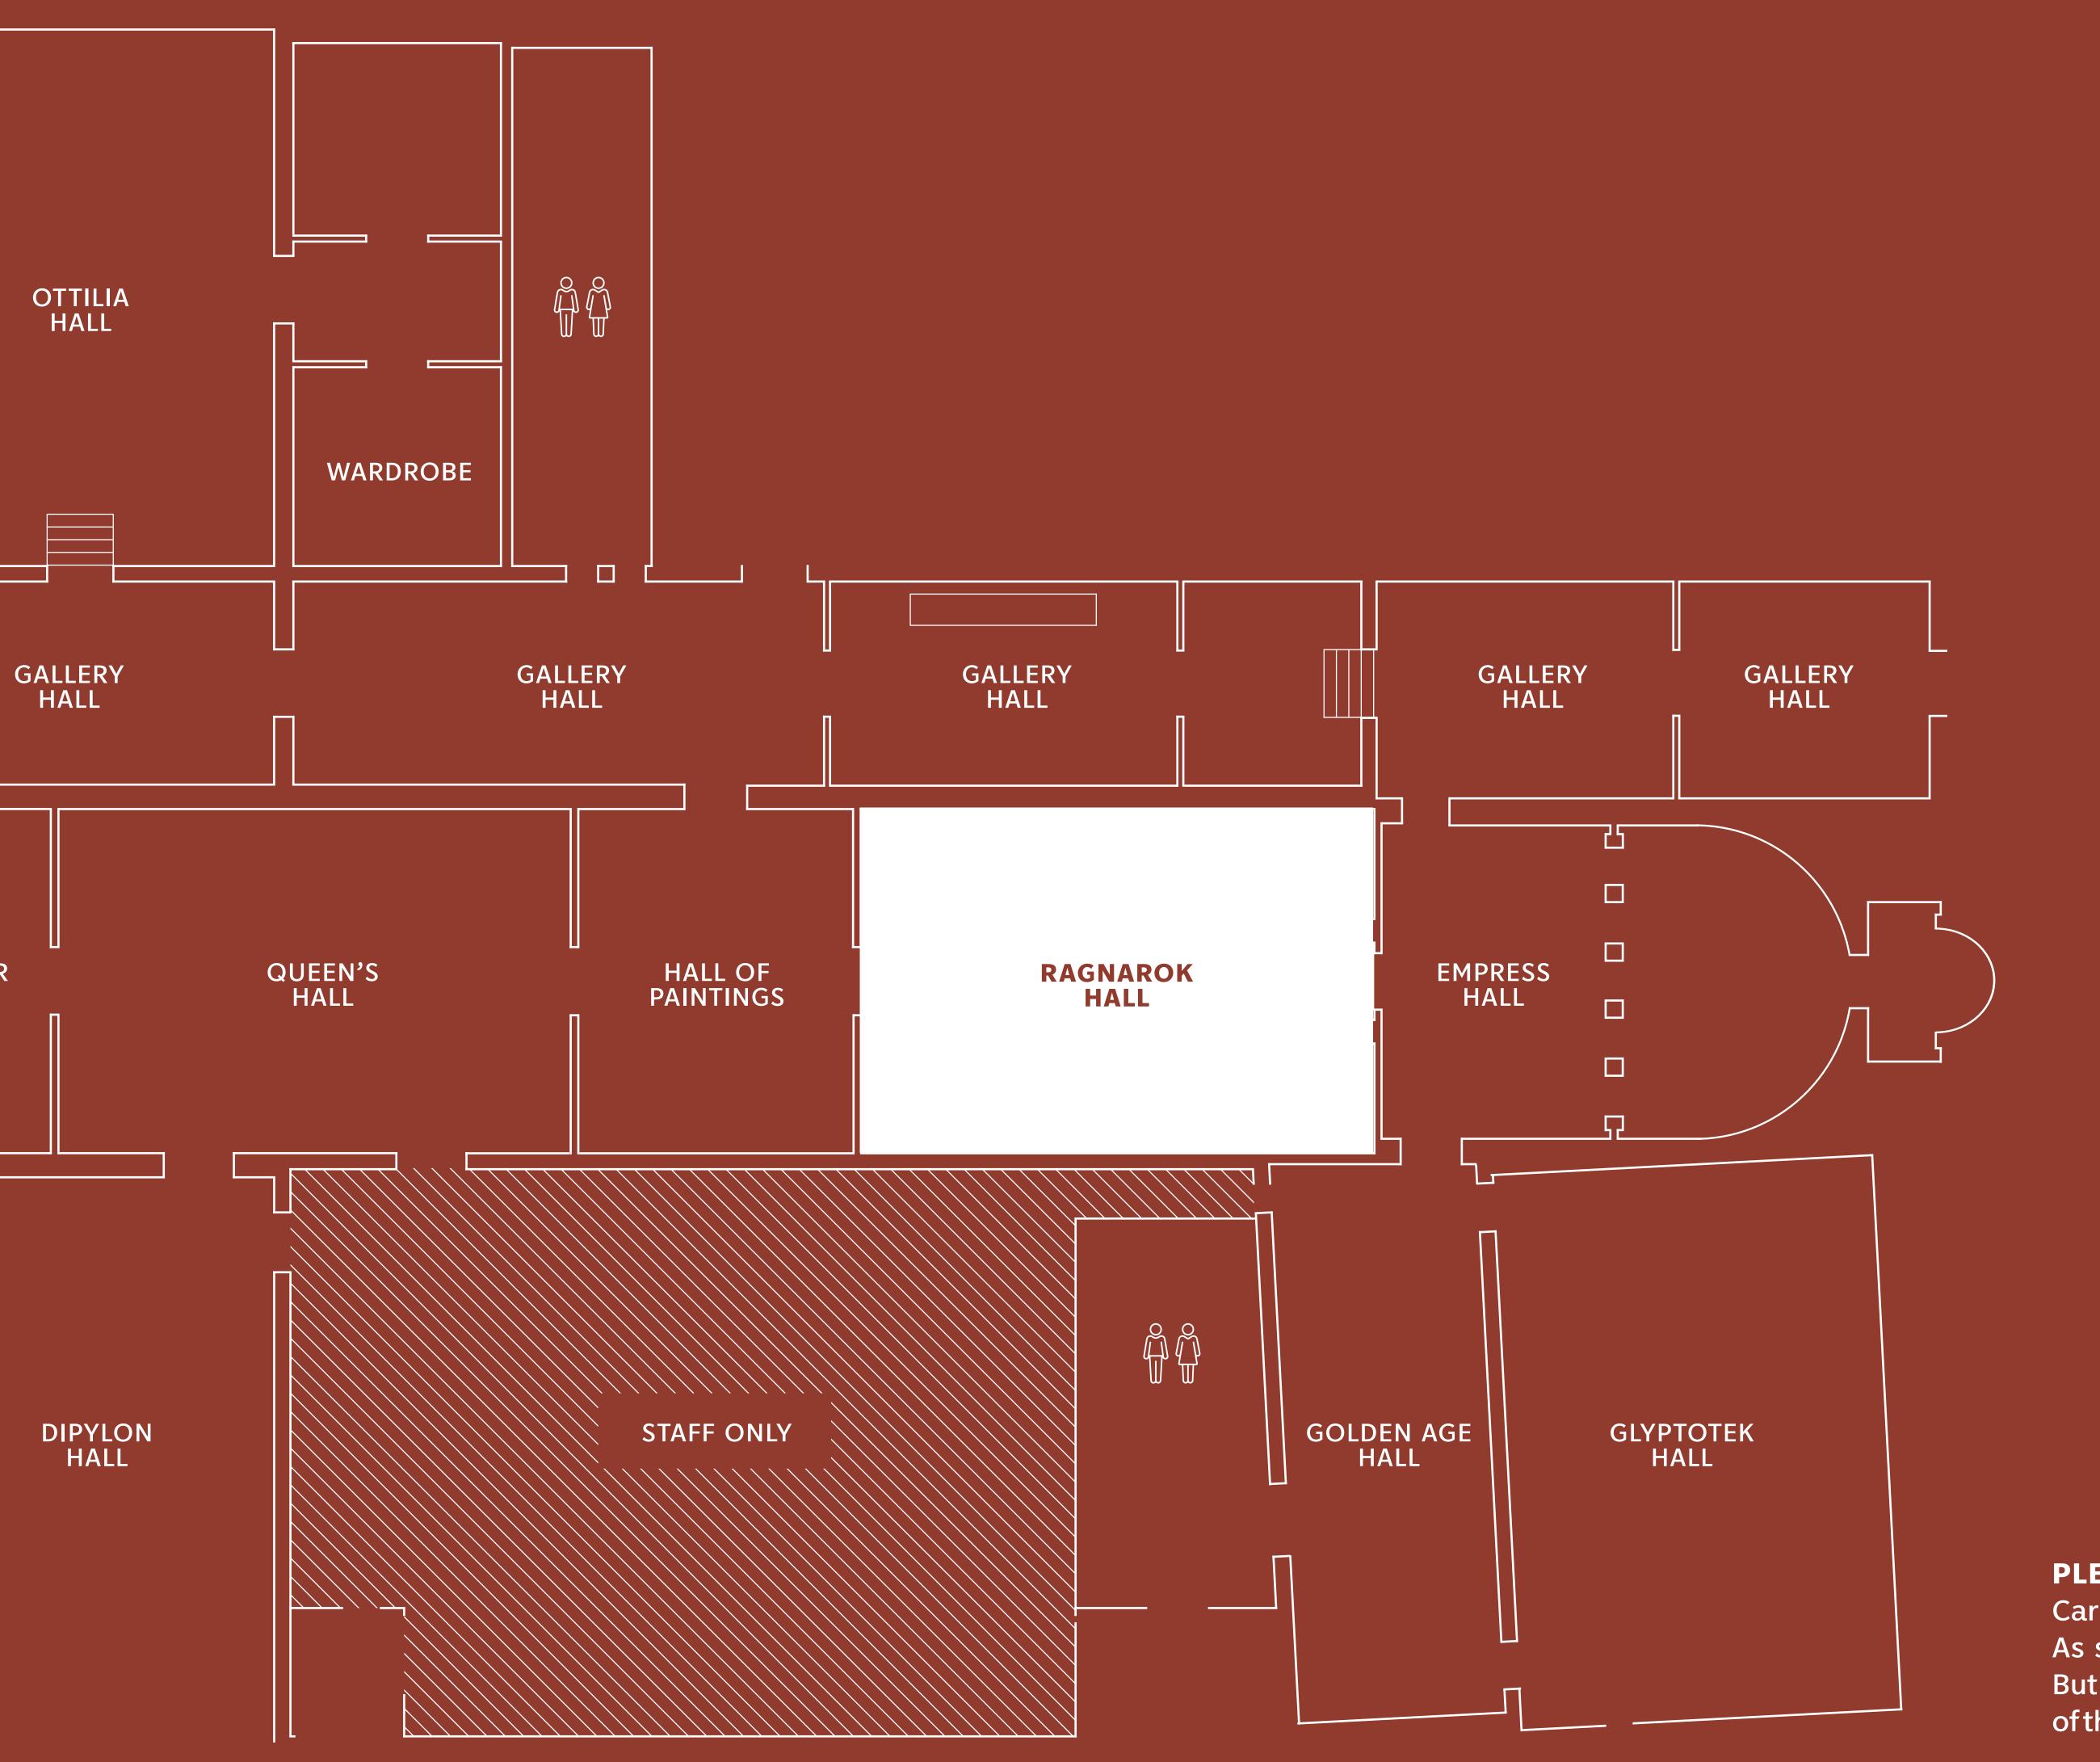

#### BE INSPIRED BY BEAUTY AND DRAMA. EVERY SCULPTURE HAS ITS OWN STORY. CREATED TO MAKE HISTORY.

SIZE: 135 m<sup>2</sup>

CINEMA STYLE: 70

70

**ROUND TABLES:** 

LONG TABLES: 96

#### PLEASE NOTICE

Carlsberg Venue is the original building from 1892. As such it comes with a lot of history and beauty. But also, a few limitations. There are stairs in some of the rooms, and some of the spaces are connected.

## ROOMS ENDLESS 7 POSSIBILITIES.

#### DIPYLON HALL

#### SIZE: 158 m<sup>2</sup>

CINEMA STYLE: 182

ROUND TABLES: 90

LONG TABLES: 120

**RECEPTION:** 150

CLASSROOM: 60

CABARET: 70

#### QUEEN'S HALL

SIZE: 135 m<sup>2</sup>

CINEMA STYLE: 70

ROUND TABLES: 70

LONG TABLES: 90

**RECEPTION:** 150

#### HALL OF PAINTINGS

SIZE: 72 m<sup>2</sup> HALL SIZE: 135 m<sup>2</sup> CINEMA STYLE: 70 ROUND TABLES: 70 LONG TABLES: 96

**RECEPTION:** 150

#### EMPRESS HALL

SIZE: 98 m<sup>2</sup>

CINEMA STYLE: 30

ROUND TABLES: 40

**RECEPTION:** 50

#### **GOLDEN AGE** HALL

SIZE: 87 m<sup>2</sup>

#### GLYPTOTEK HALL

SIZE: 162 m<sup>2</sup>

CINEMA STYLE: 70

ROUND TABLES: 100

LONG TABLES: 120

**RECEPTION:** 150

#### GALLERY HALL

SIZE: 315 m<sup>2</sup> (combined)

**RECEPTION:** 200

#### OTTILIA HALL

SIZE: 158 m<sup>2</sup>

CINEMA STYLE: 50

ROUND TABLES: 50

**RECEPTION:** 50

CABARET: 36