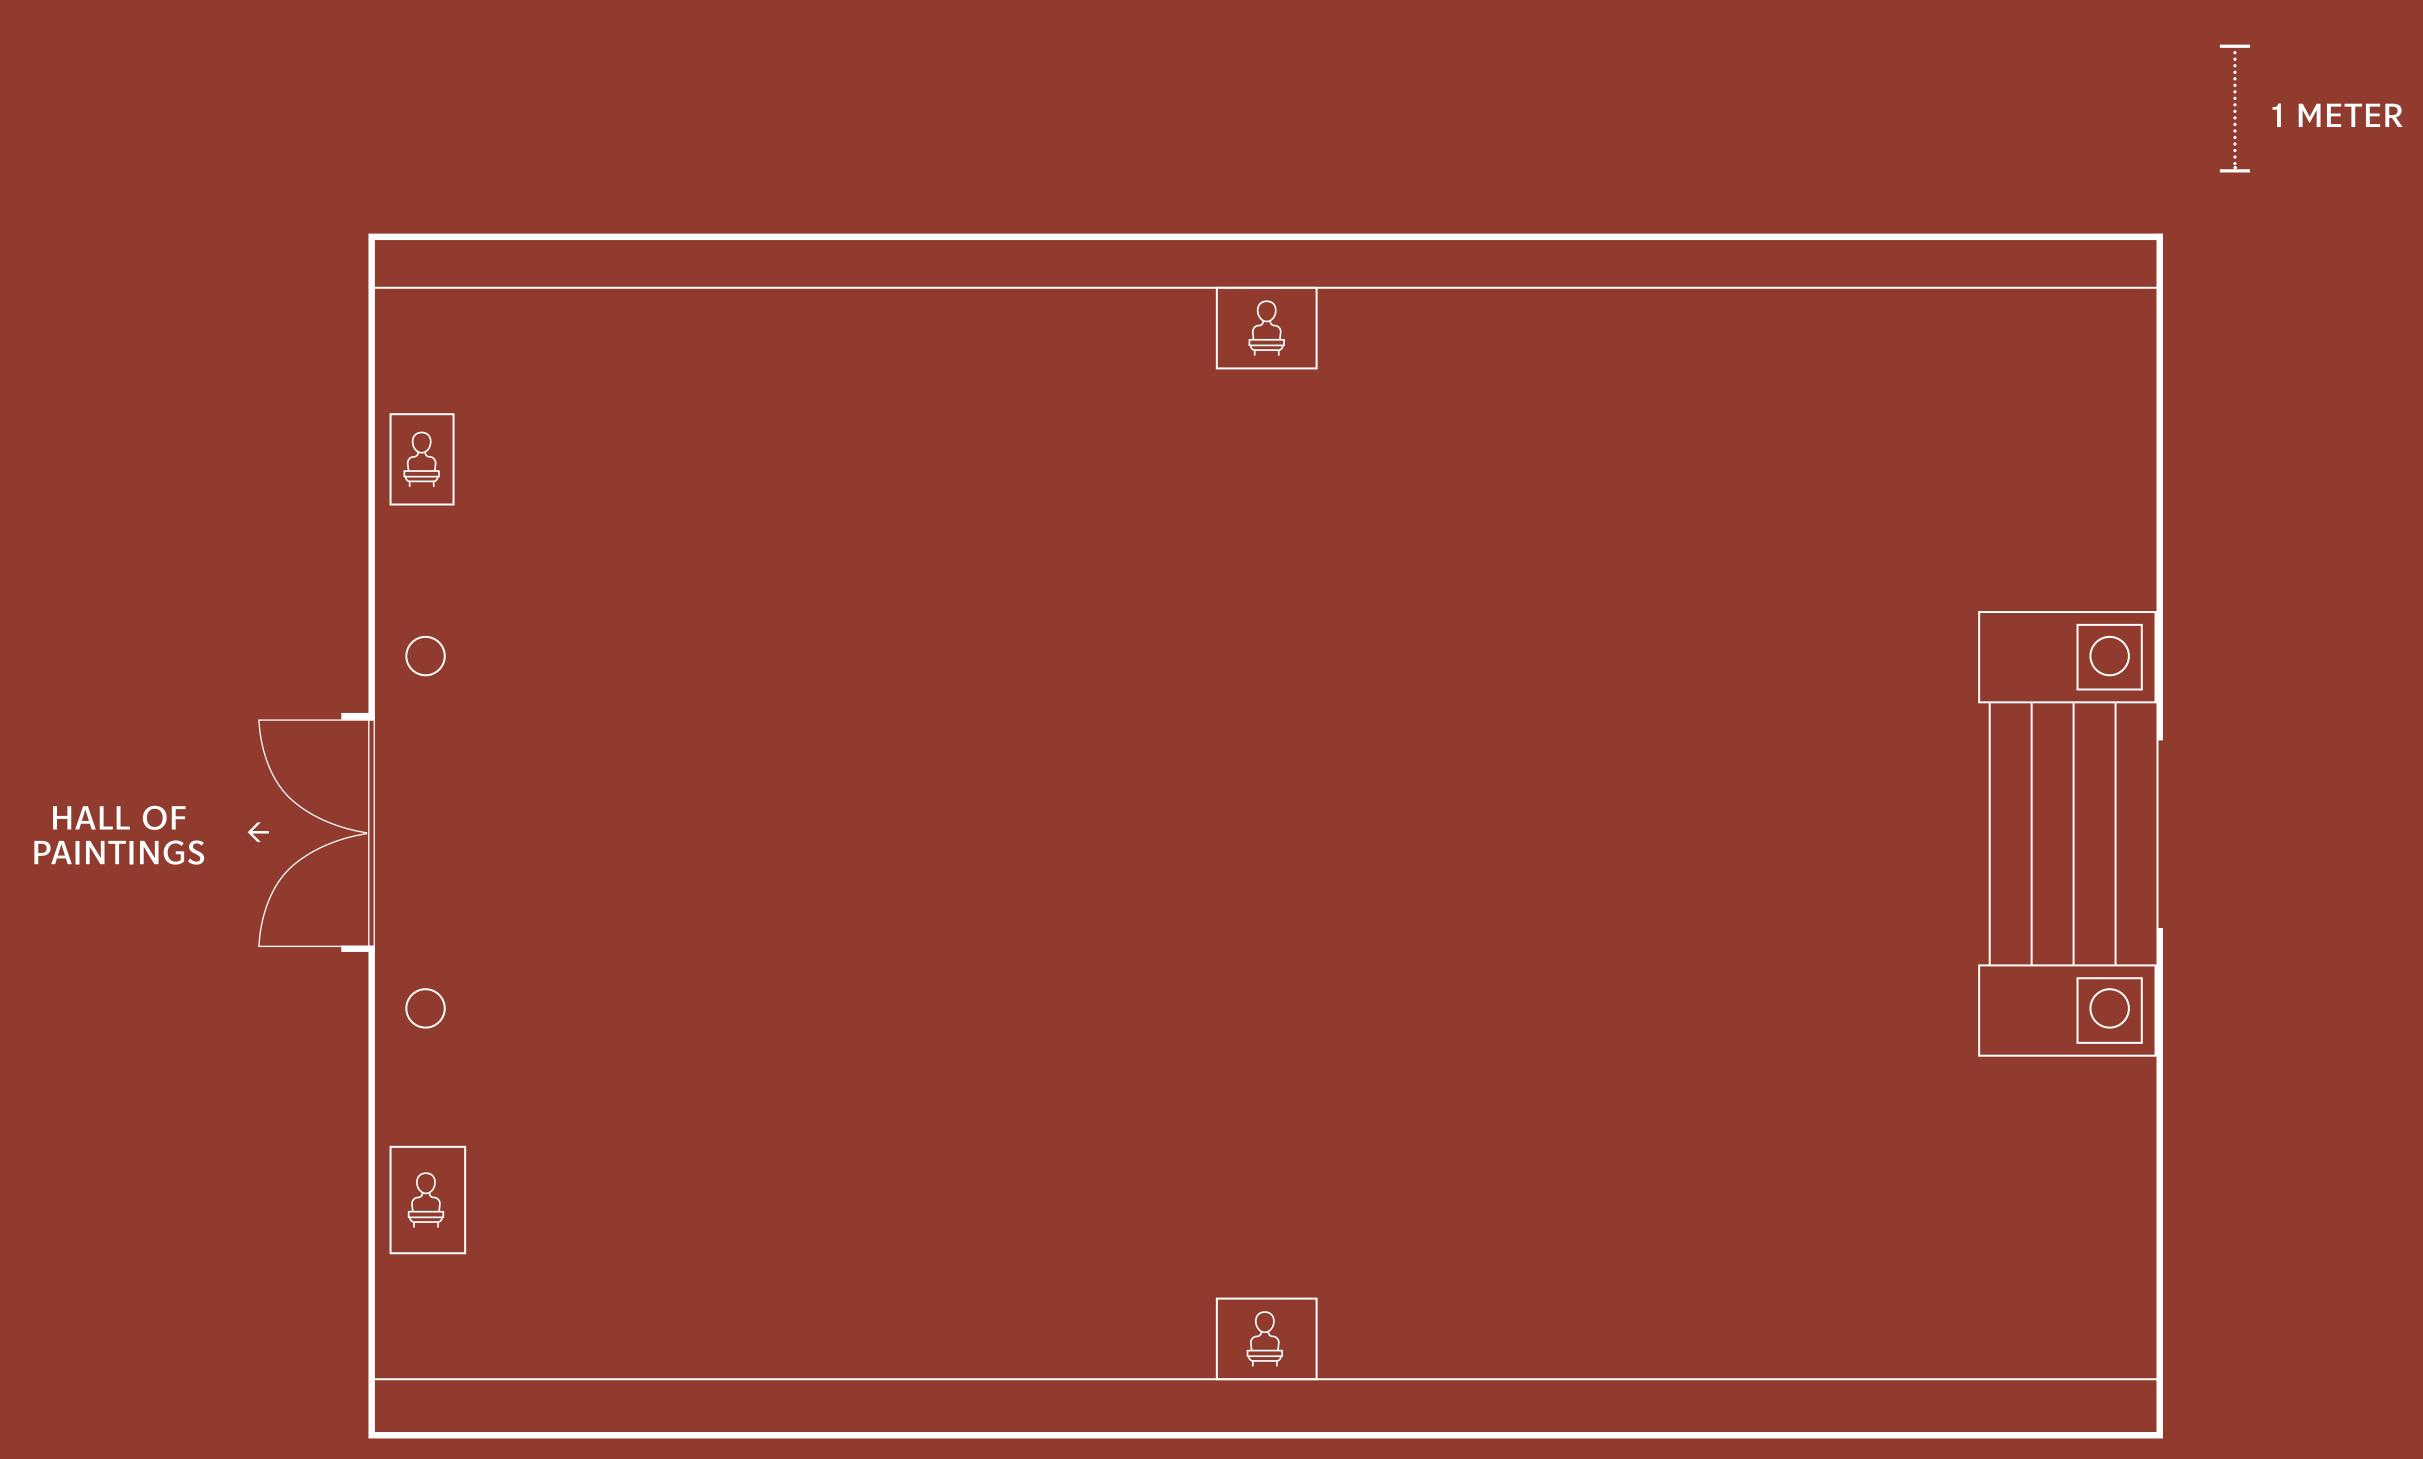

#### HALL OF PAINTINGS

SIZE: 72 m<sup>2</sup> HALL SIZE: 135 m<sup>2</sup> CINEMA STYLE: 70 ROUND TABLES: 70 LONG TABLES: 96

**RECEPTION:** 150