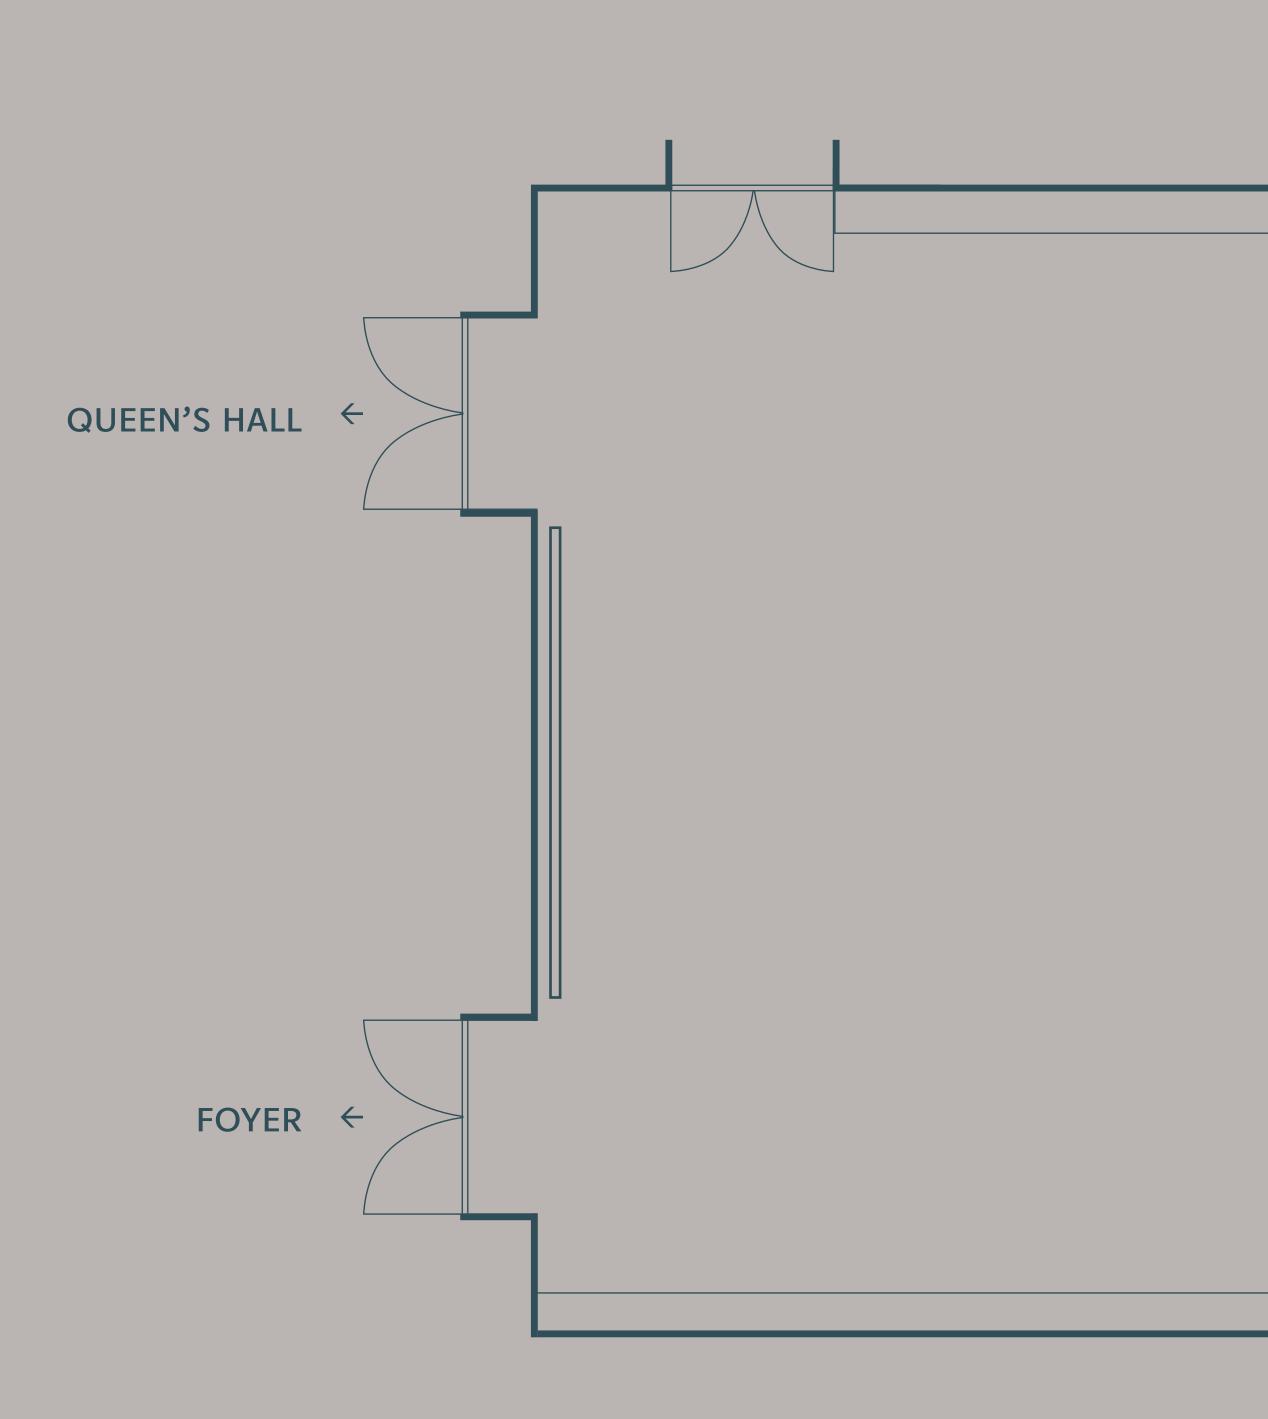

#### DIPYLON HALL

#### **QUEEN'S** HALL

SIZE: 135 m<sup>2</sup>

CINEMA STYLE: 70

ROUND TABLES: 70

LONG TABLES: 90

**RECEPTION:** 150