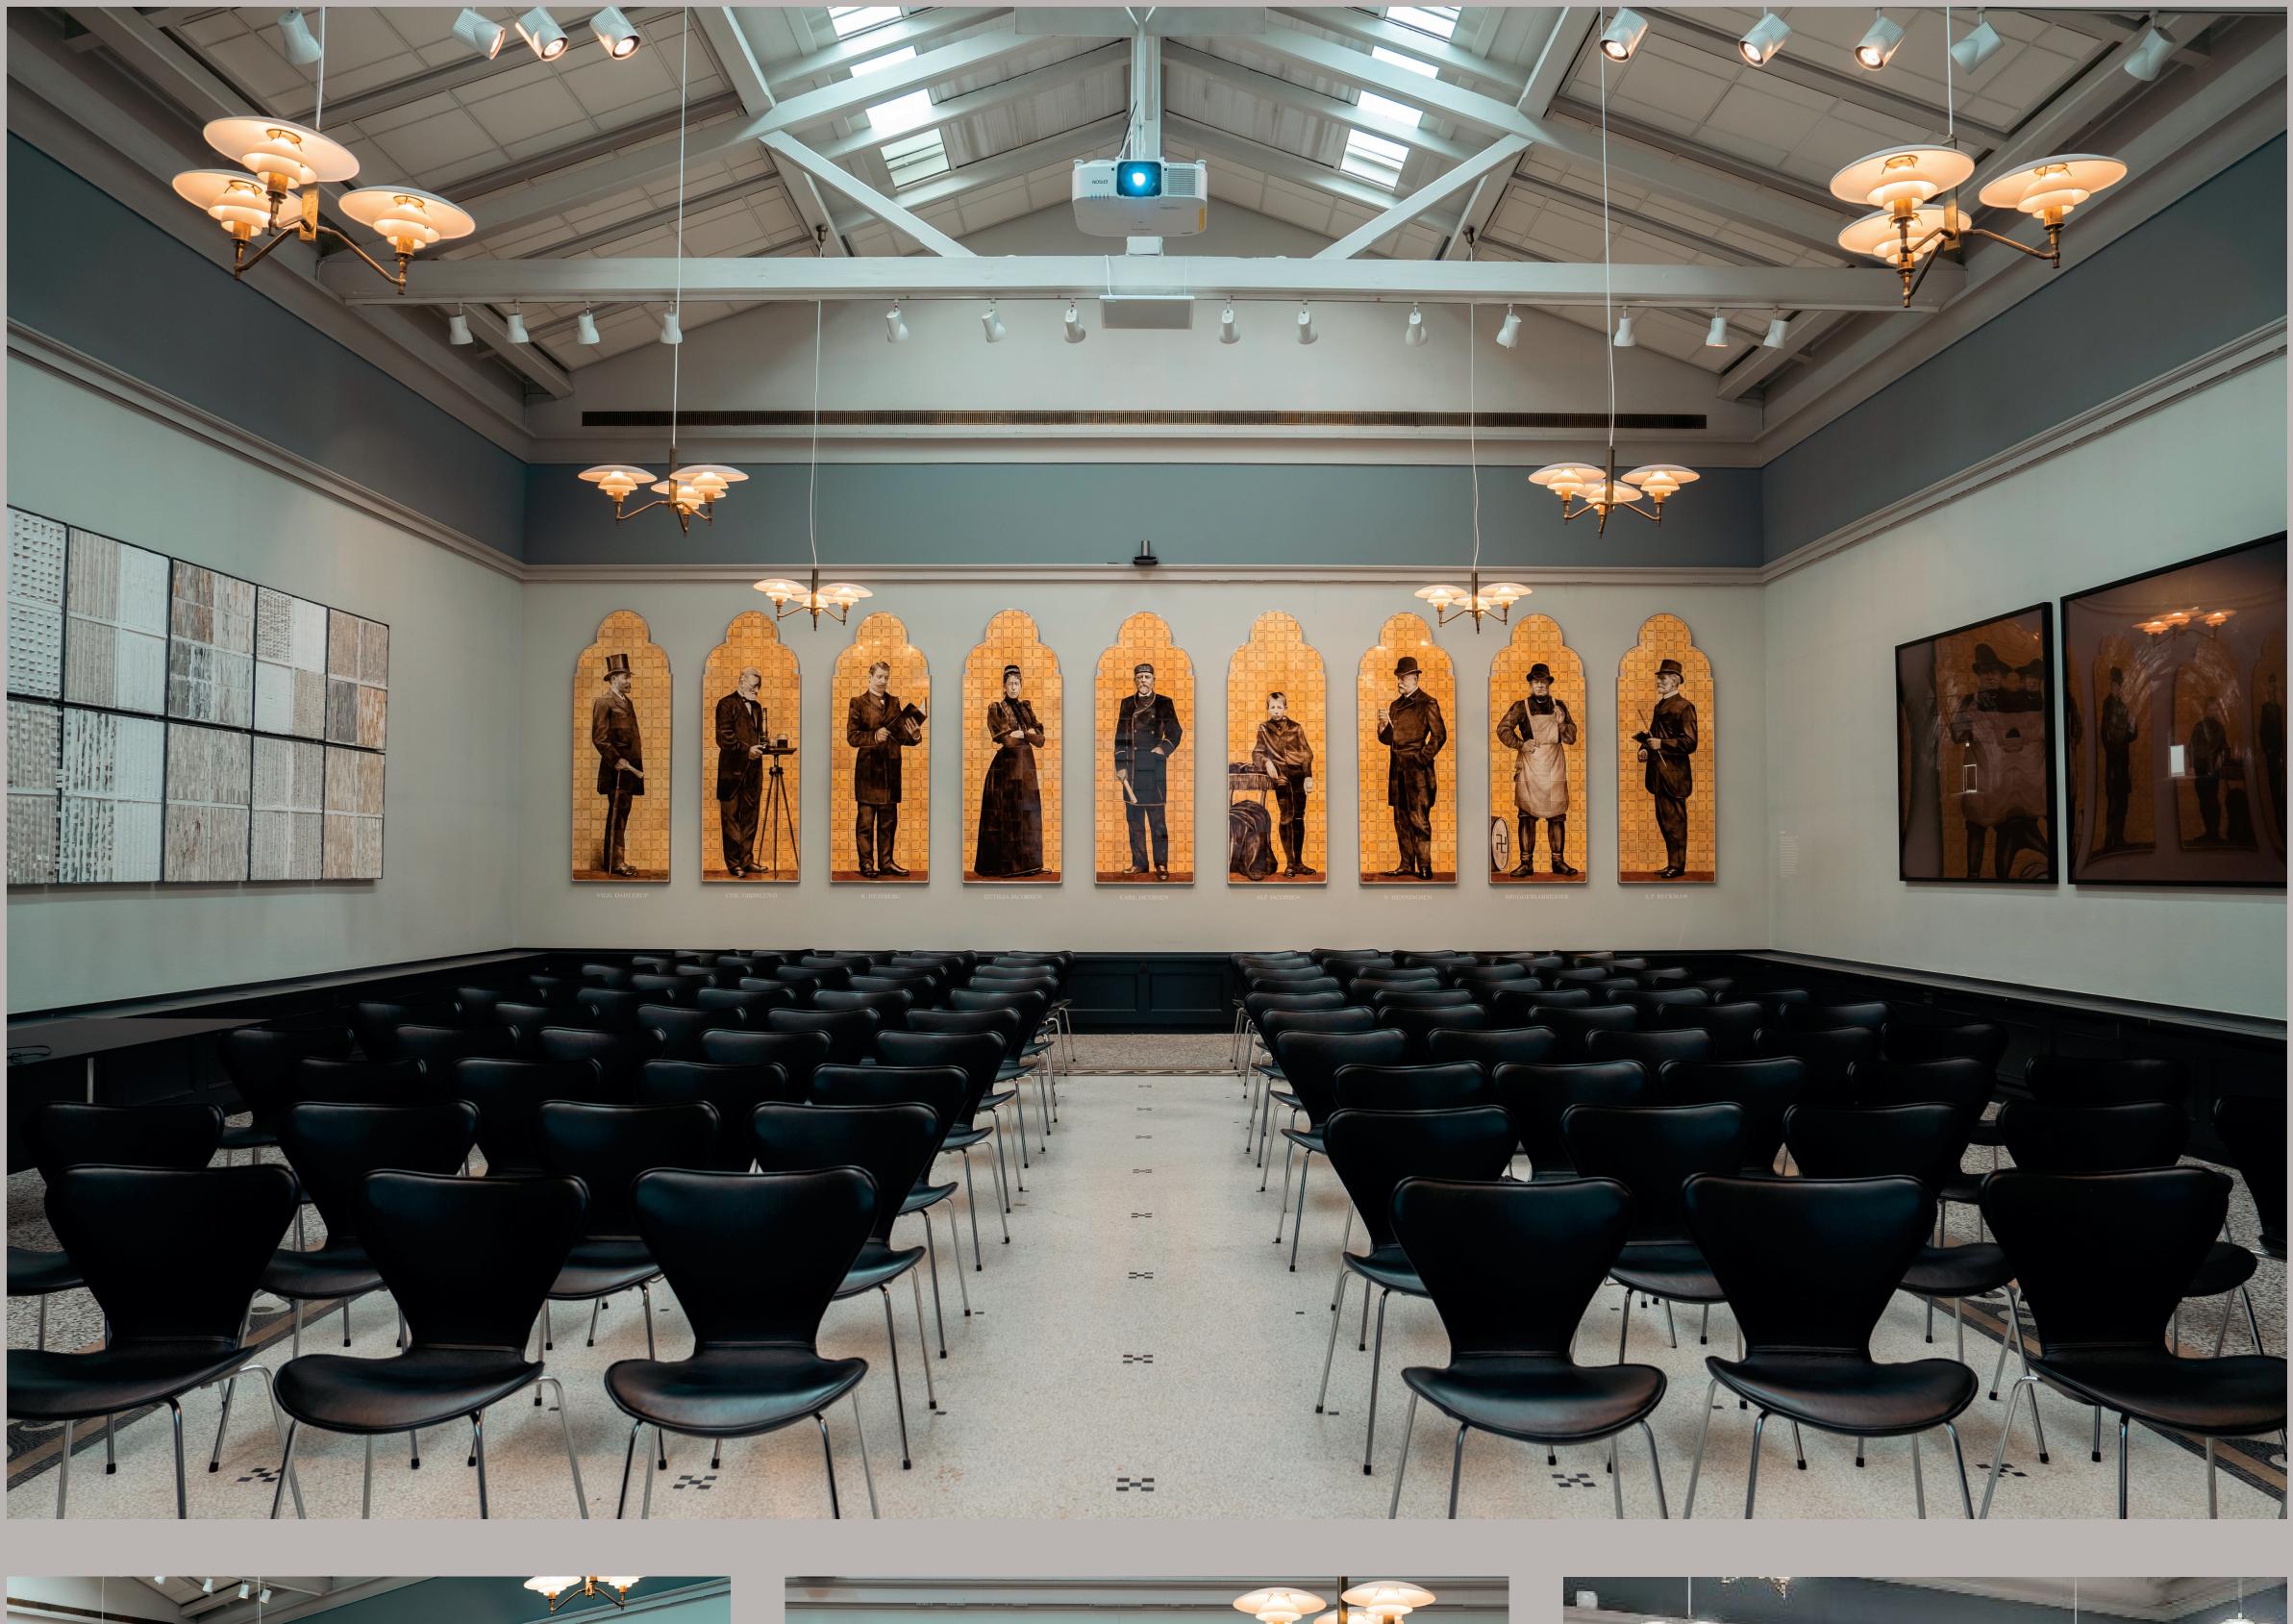

#### DIPYLON HALL

#### SIZE: 158 m<sup>2</sup>

CINEMA STYLE: 182

ROUND TABLES: 90

LONG TABLES: 120

**RECEPTION:** 150

CLASSROOM: 60

CABARET: 70