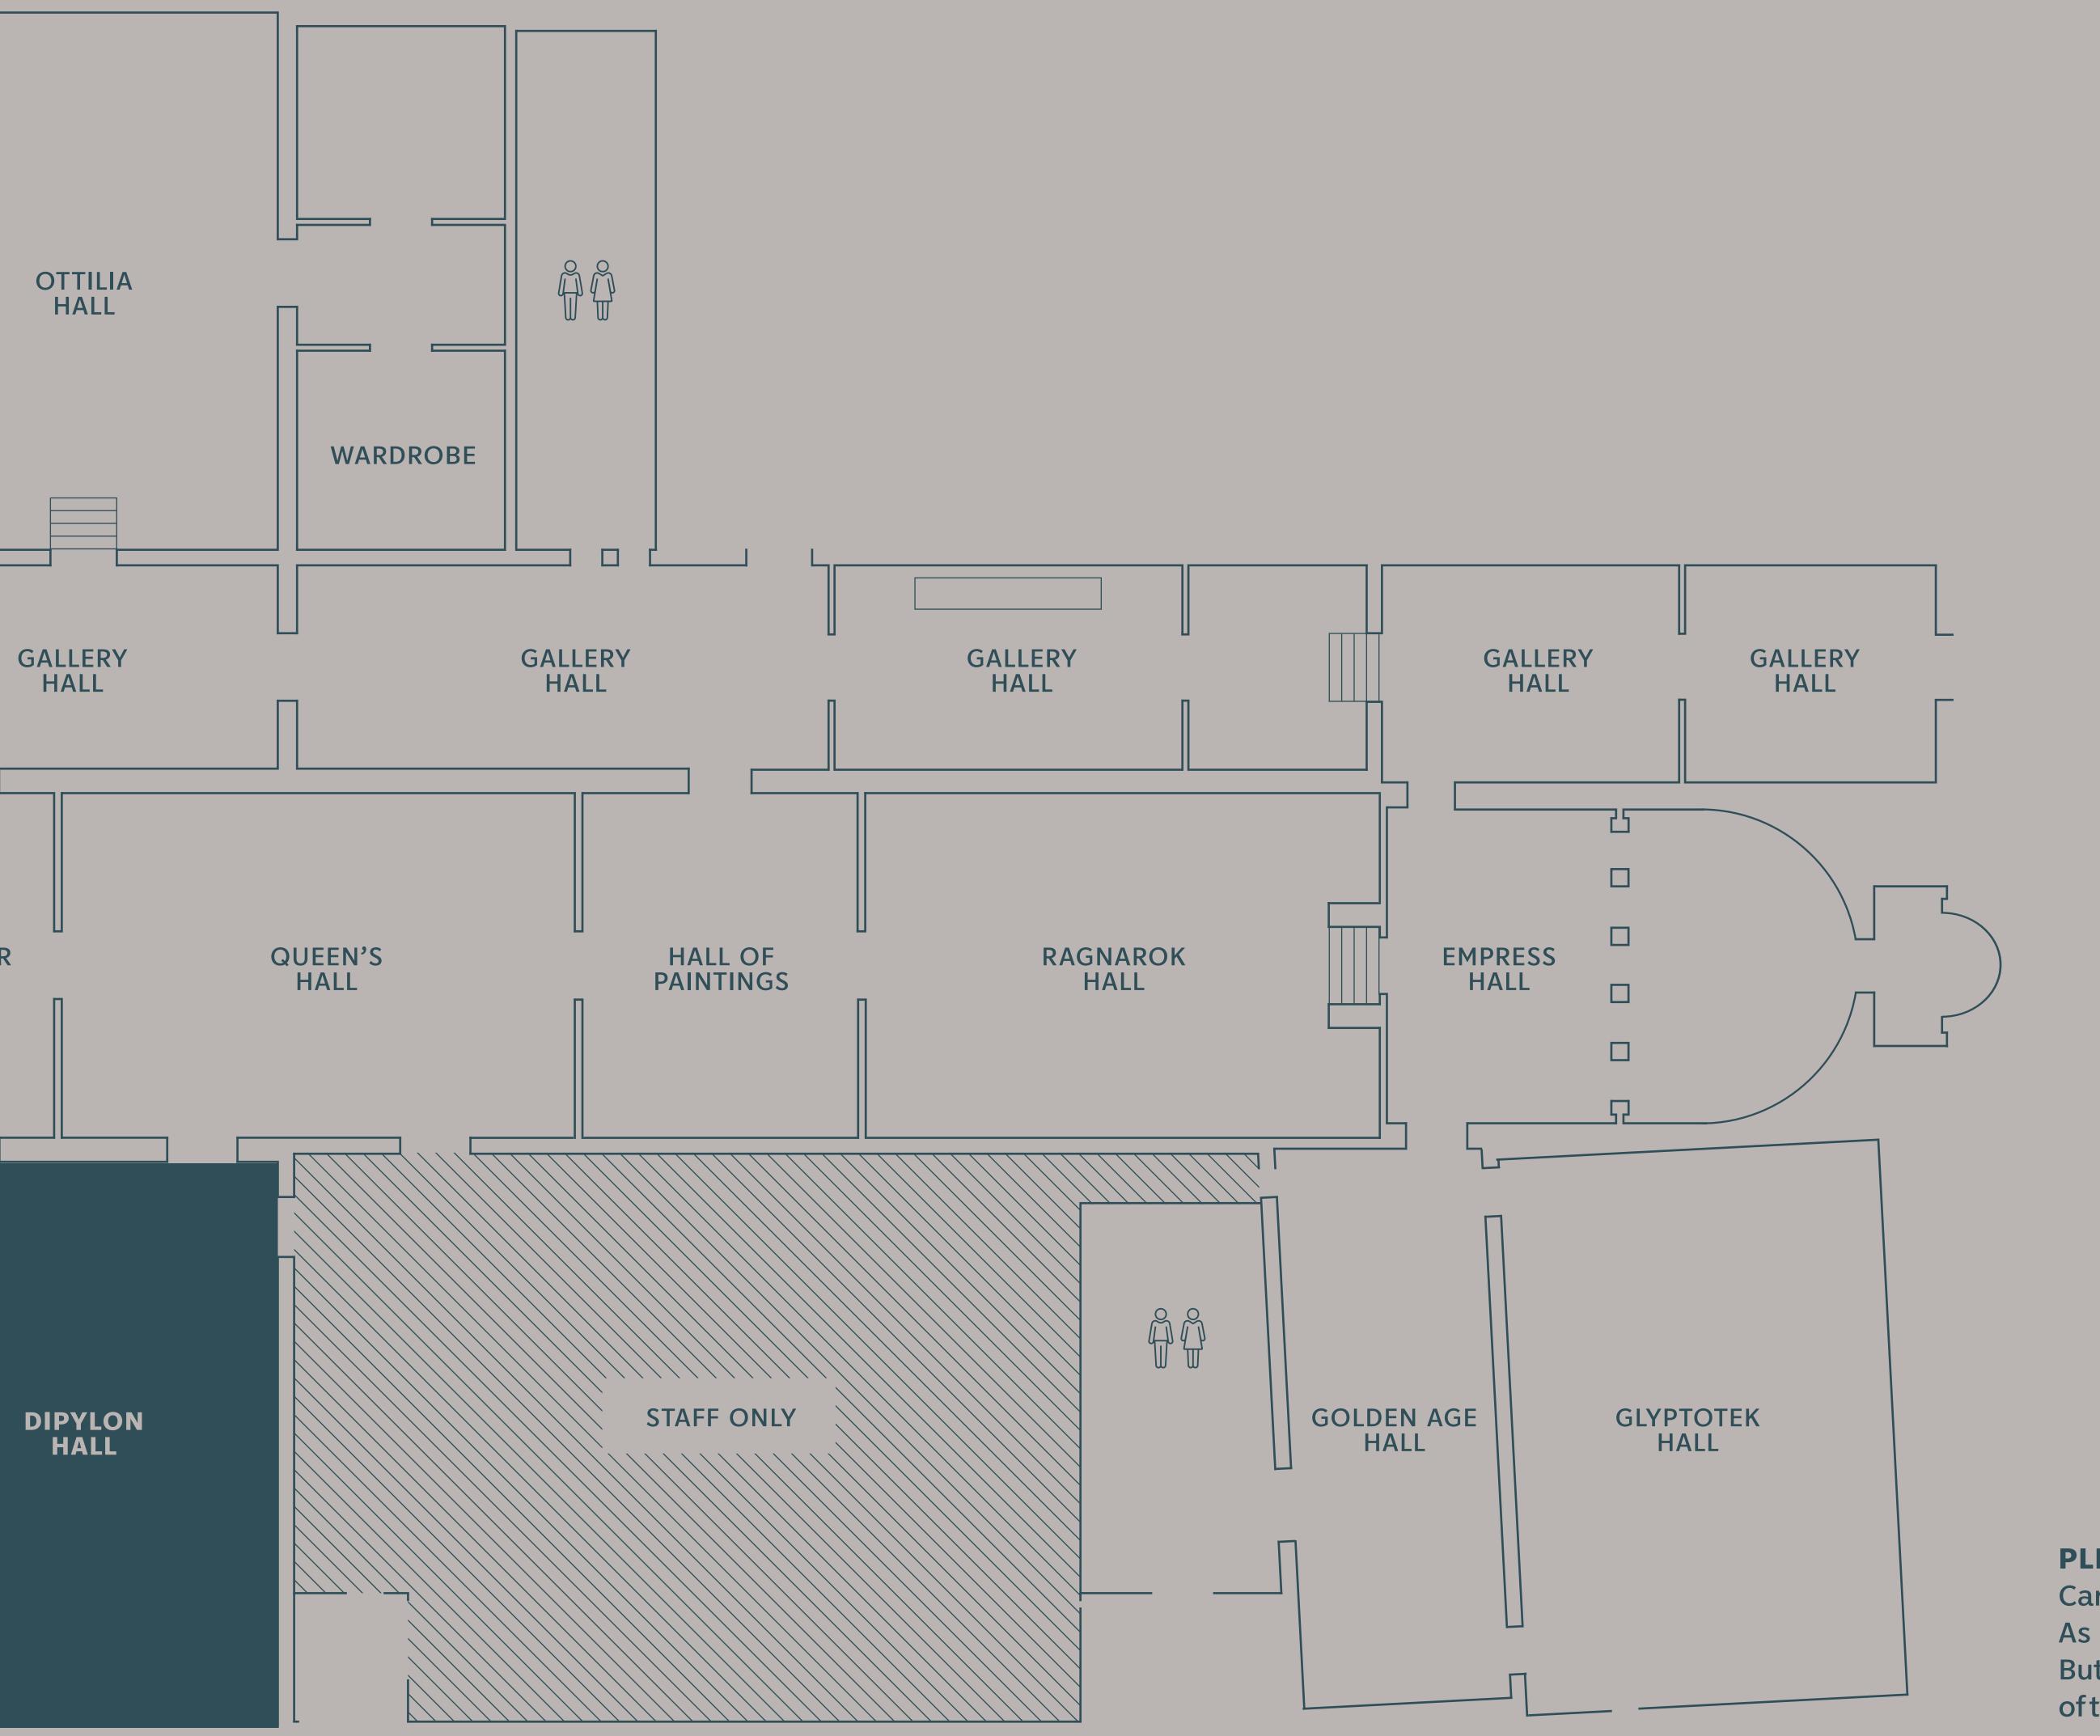

#### PLEASE NOTICE

Carlsberg Venue is the original building from 1892. As such it comes with a lot of history and beauty. But also, a few limitations. There are stairs in some of the rooms, and some of the spaces are connected.

#### DIPYLON HALL

#### SIZE: 158 m<sup>2</sup>

CINEMA STYLE: 182

ROUND TABLES: 90

LONG TABLES: 120

**RECEPTION:** 150

CLASSROOM: 60

CABARET: 70

#### **QUEEN'S** HALL

SIZE: 135 m<sup>2</sup>

CINEMA STYLE: 70

ROUND TABLES: 70

LONG TABLES: 90

**RECEPTION:** 150

#### HALL OF PAINTINGS

SIZE: 72 m<sup>2</sup>

HALL SIZE: 135 m<sup>2</sup> CINEMA STYLE: 70 ROUND TABLES: 70

96

**RECEPTION:** 150

# RAGNAROK

LONG TABLES:

#### **EMPRESS** HALL

SIZE: **98 m**<sup>2</sup>

CINEMA STYLE: 30

ROUND TABLES: 40

**RECEPTION:** 50

### **GOLDEN AGE** HALL

SIZE: **87** m<sup>2</sup>

#### **GLYPTOTEK** HALL

SIZE: 162 m<sup>2</sup>

CINEMA STYLE: 70

ROUND TABLES: 100

LONG TABLES: 120

**RECEPTION:** 150

## GALLERY HALL

SIZE: 315 m<sup>2</sup> (combined)

**RECEPTION:** 200

#### OTTILIA HALL

SIZE: 158 m<sup>2</sup>

CINEMA STYLE: 50

ROUND TABLES: 50

**RECEPTION:** 50

CABARET: 36