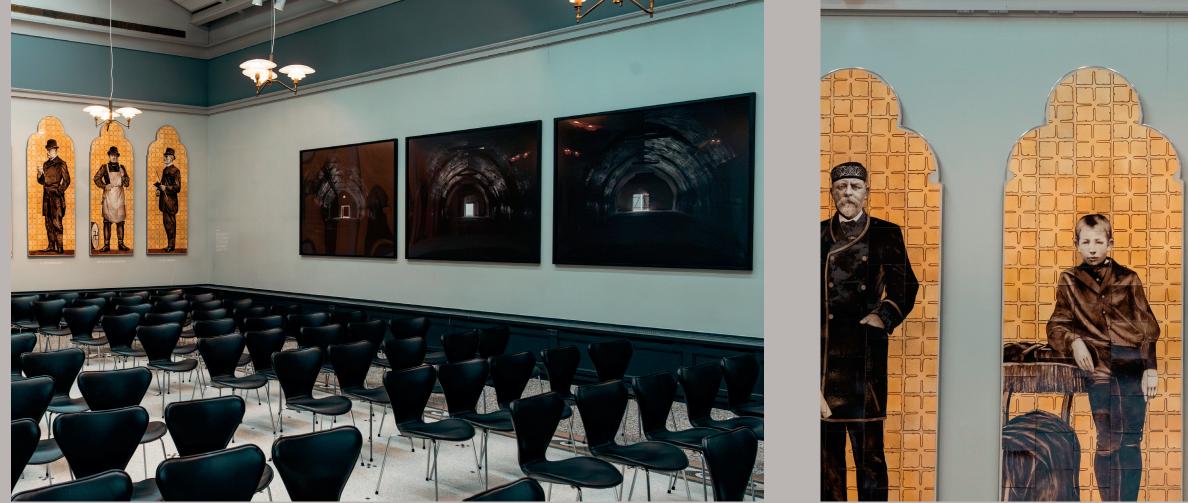

#### DIPYLON HALL

#### SIZE: 158 m<sup>2</sup>

CINEMA STYLE: 182

ROUND TABLES: 90

LONG TABLES: 120

**RECEPTION:** 150

CLASSROOM: 60

CABARET: 70