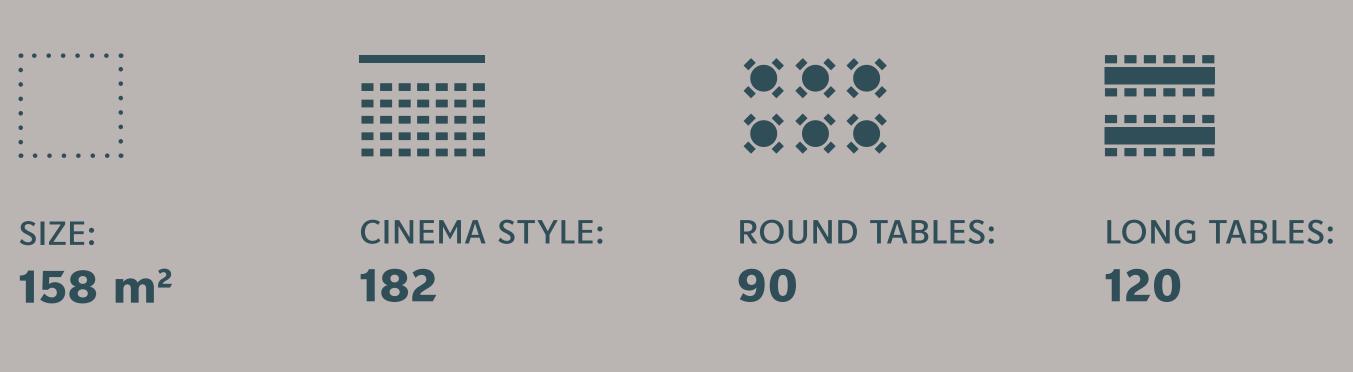

#### SIZE: 158 m<sup>2</sup>

CINEMA STYLE: 182

ROUND TABLES: 90

LONG TABLES: 120

**RECEPTION:** 150

CLASSROOM: 60

CABARET: 70