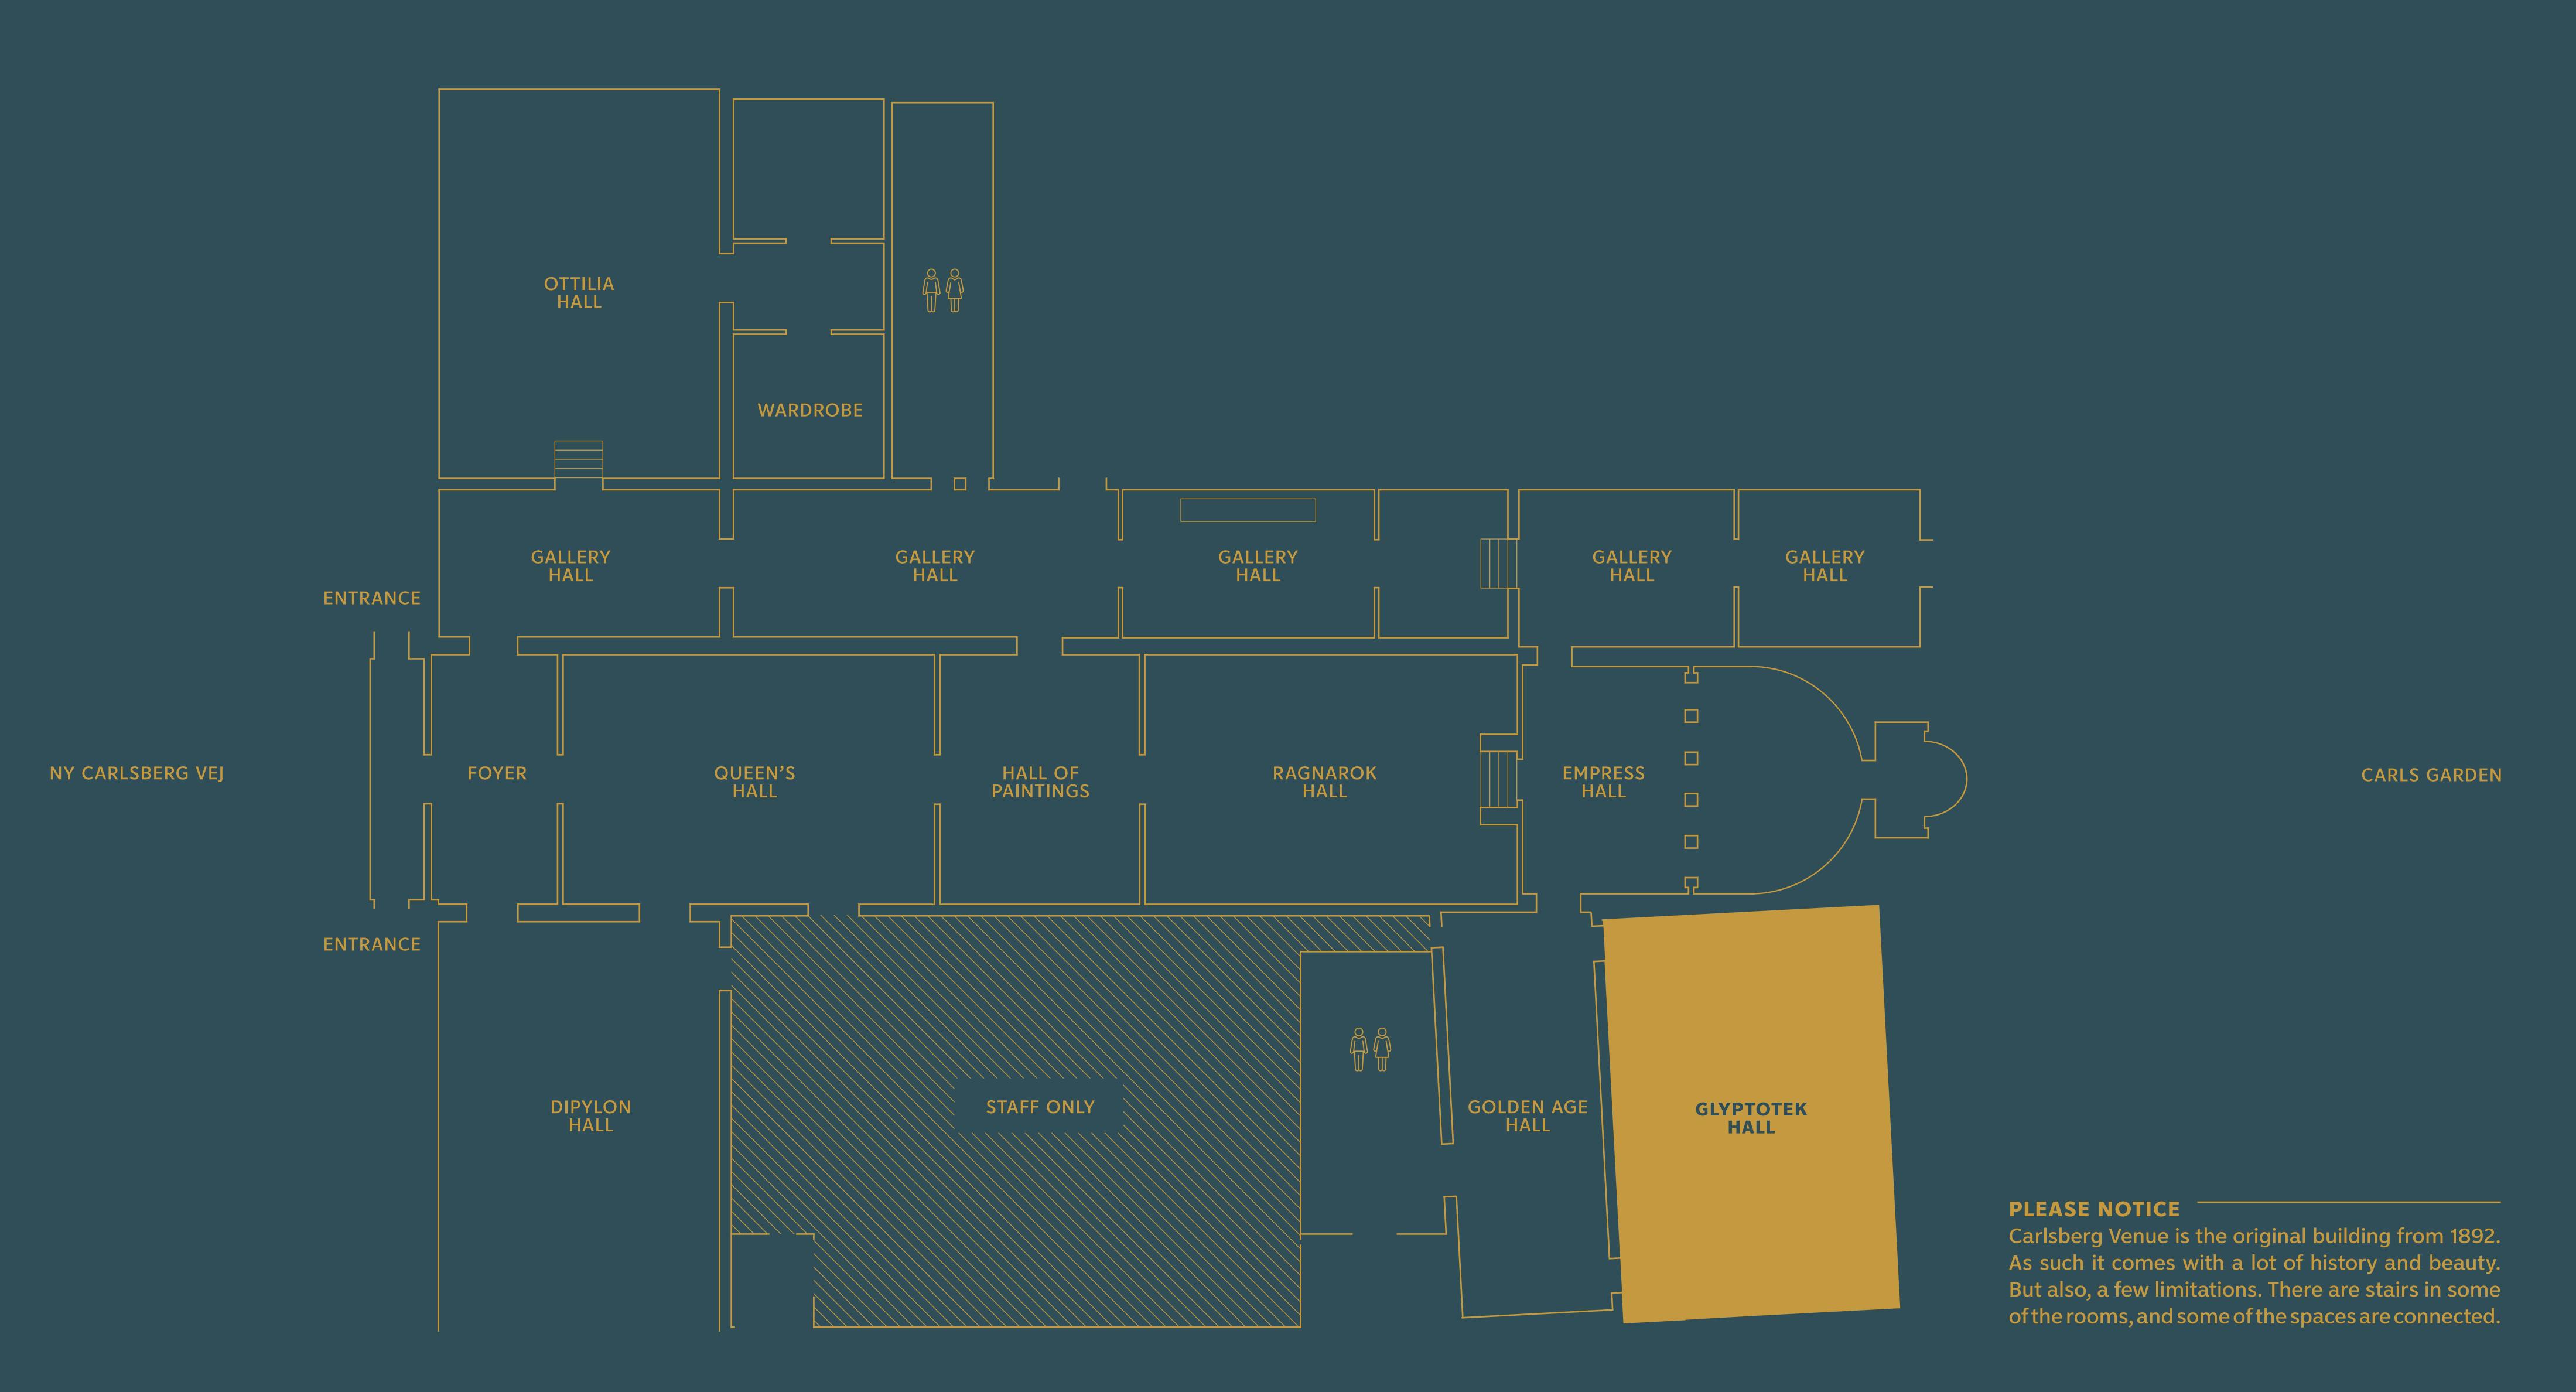

## GLYPTOTEK HALL

1 METER

INDULGE YOUR SENSES. CULTURE, ART AND PASSION. PURE BEAUTY MADE FROM LOVE. BY THE BREWER HIMSELF.

162 m<sup>2</sup>

70

100

120

**150** 

## ROOMS ENDLESS POSSIBILITIES.

| DIPYLON<br>HALL             | QUEEN'S<br>HALL                    | HALL OF<br>PAINTINGS              | RAGNAROK<br>HALL                   | EMPRESS<br>HALL         | GOLDEN AGE<br>HALL                | GLYPTOTEK<br>HALL           | GALLERY<br>HALL         | OTTILIA<br>HALL             | CARLSBERG<br>BAR            | ART<br>ROOM                | INGREDIENT ROOM         |
|-----------------------------|------------------------------------|-----------------------------------|------------------------------------|-------------------------|-----------------------------------|-----------------------------|-------------------------|-----------------------------|-----------------------------|----------------------------|-------------------------|
| SIZE:<br>158 m <sup>2</sup> | SIZE:<br><b>135 m</b> <sup>2</sup> | SIZE:<br><b>72 m</b> <sup>2</sup> | SIZE:<br><b>135</b> m <sup>2</sup> | SIZE:<br>98 m²          | SIZE:<br><b>87 m</b> <sup>2</sup> | SIZE:<br>162 m <sup>2</sup> | SIZE: 315 m² (combined) | SIZE:<br>158 m <sup>2</sup> | SIZE:<br>170 m <sup>2</sup> | SIZE:<br>30 m <sup>2</sup> | SIZE: 46 m <sup>2</sup> |
| CINEMA STYLE: 182           | CINEMA STYLE: <b>70</b>            |                                   | CINEMA STYLE: <b>70</b>            | CINEMA STYLE: <b>30</b> |                                   | CINEMA STYLE: <b>70</b>     | RECEPTION: 200          | CINEMA STYLE: <b>50</b>     | STANDING GUESTS: 300        | SEATED GUESTS: 20          | SEATED GUESTS:  12      |
| ROUND TABLES: 90            | ROUND TABLES: <b>70</b>            |                                   | ROUND TABLES: <b>70</b>            | ROUND TABLES: <b>40</b> |                                   | ROUND TABLES: 100           |                         | ROUND TABLES: <b>50</b>     |                             |                            |                         |
| LONG TABLES: 120            | LONG TABLES: 90                    |                                   | LONG TABLES:  96                   | RECEPTION: <b>50</b>    |                                   | LONG TABLES: 120            |                         | RECEPTION: <b>50</b>        |                             |                            |                         |
| RECEPTION:<br>150           | RECEPTION:<br>150                  |                                   | RECEPTION:<br>150                  |                         |                                   | RECEPTION: 150              |                         | CABARET:<br><b>36</b>       |                             |                            |                         |
| CLASSROOM:<br><b>60</b>     |                                    |                                   |                                    |                         |                                   |                             |                         |                             |                             |                            |                         |
| CABARET: <b>70</b>          |                                    |                                   |                                    |                         |                                   |                             |                         |                             |                             |                            |                         |