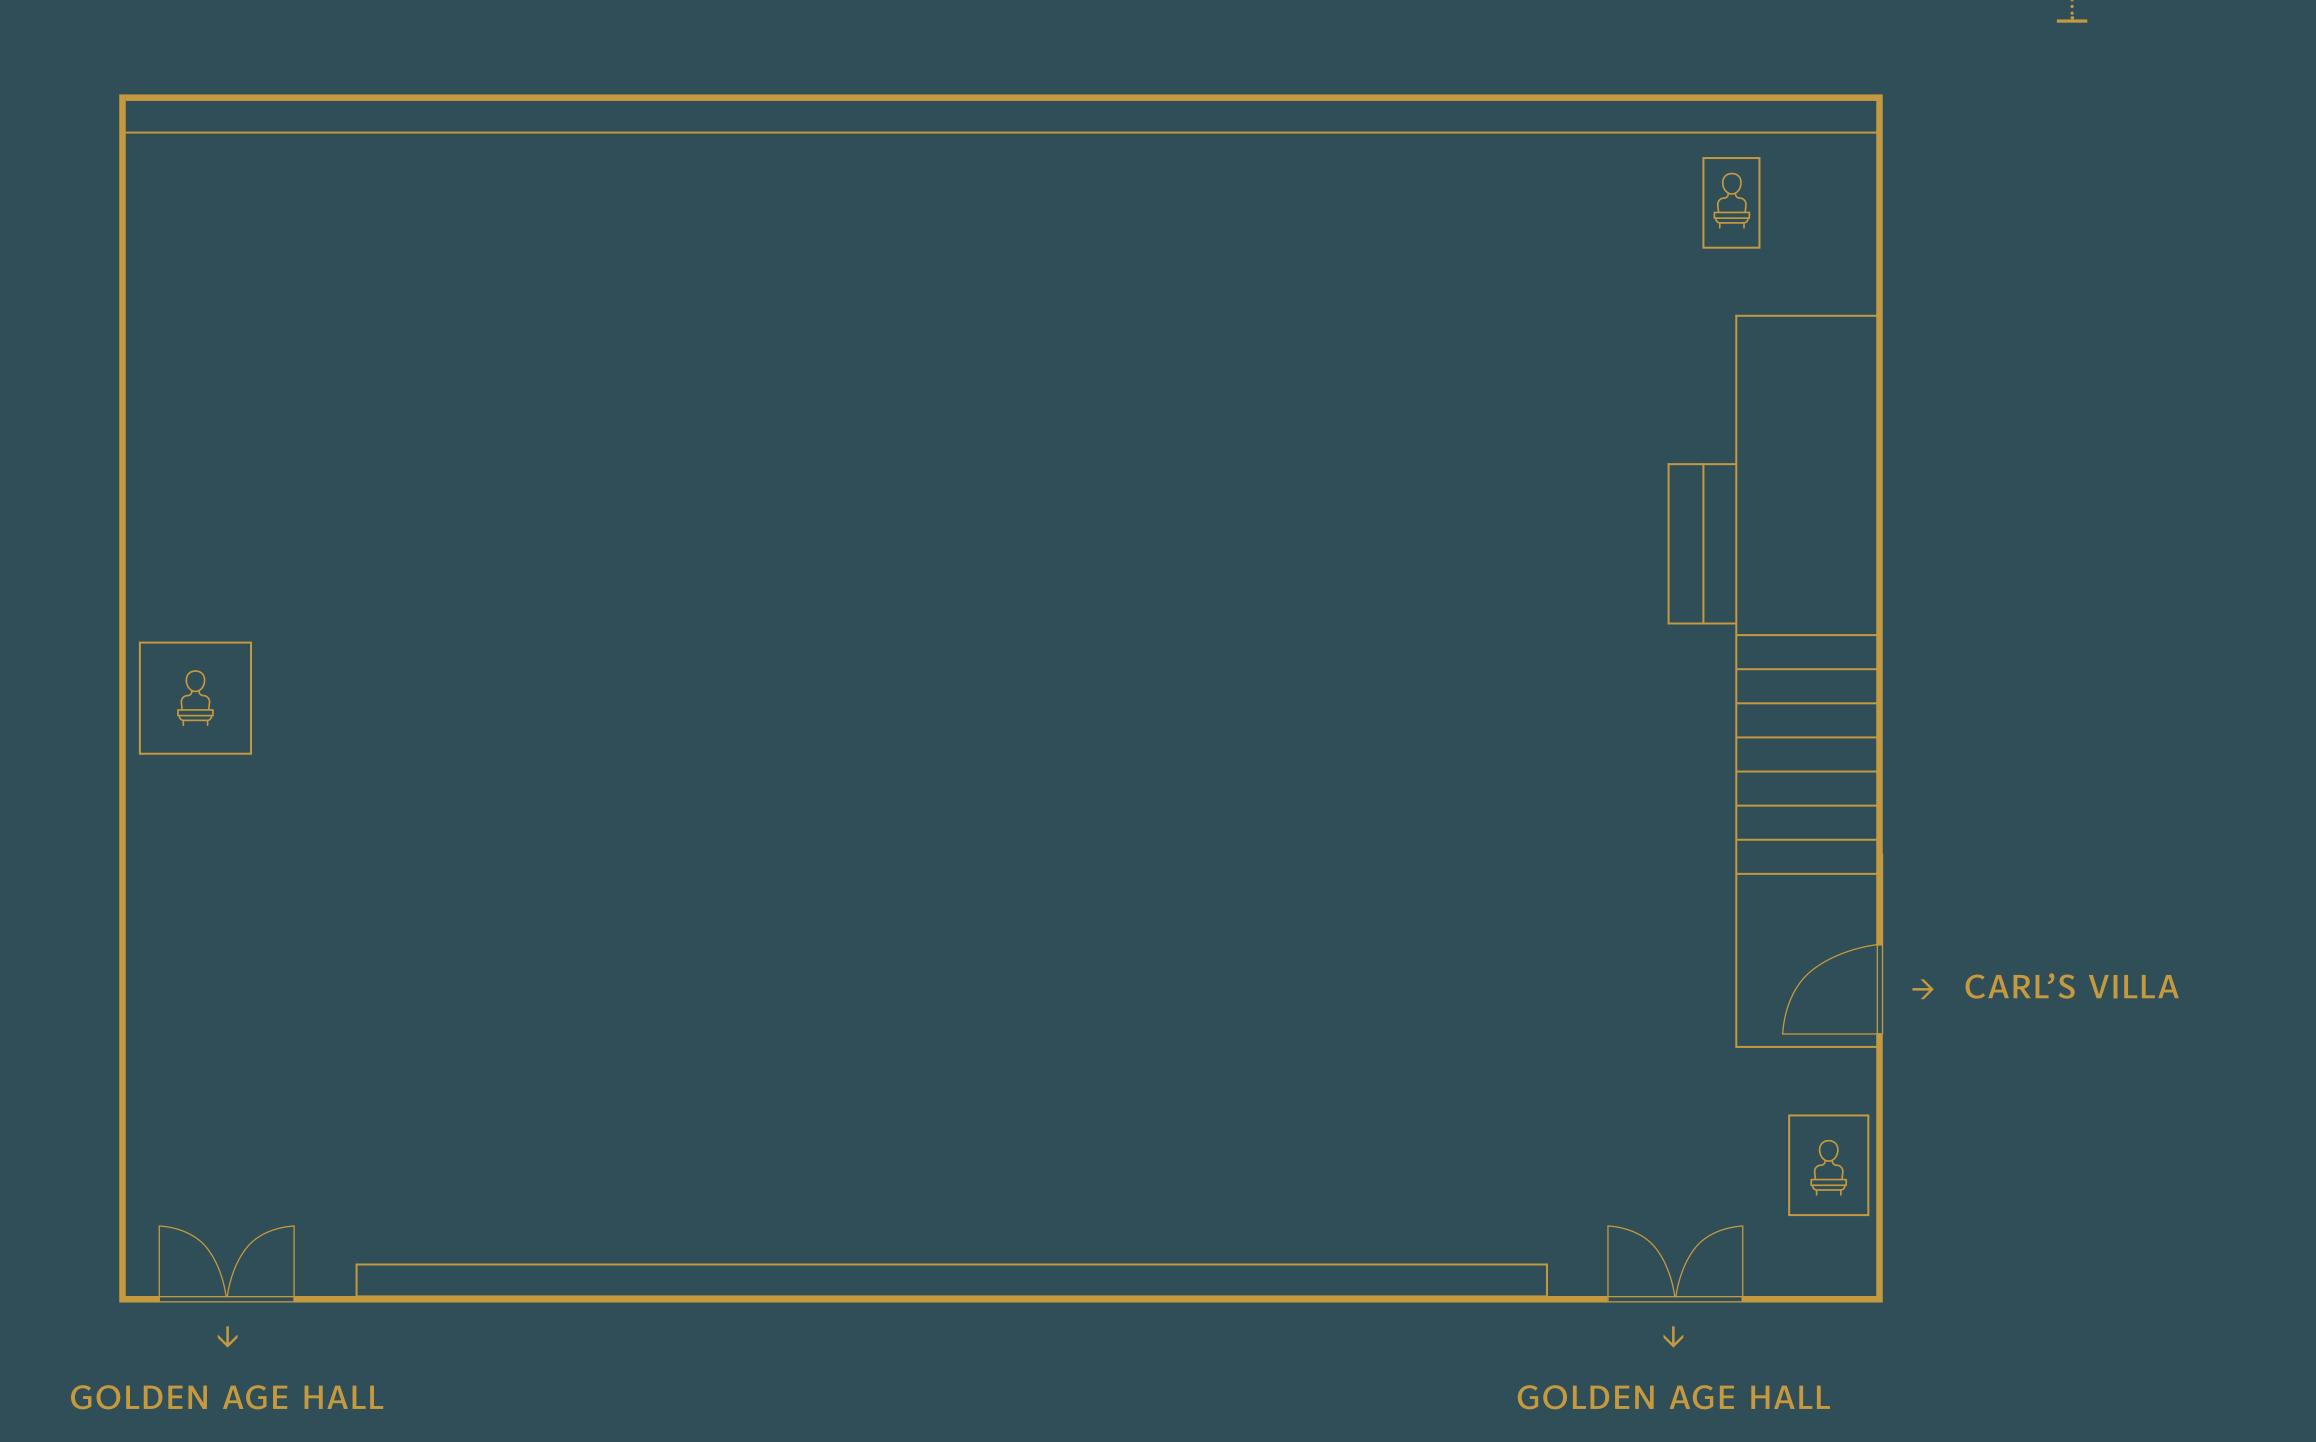

## GLYPTOTEK HALL

1 METER

INDULGE YOUR SENSES. CULTURE, ART AND PASSION. PURE BEAUTY MADE FROM LOVE. BY THE BREWER HIMSELF.

162 m<sup>2</sup>

70

100

120

**150** 

## GLYPTOTEK HALL

## ROOMS ENDLESS POSSIBILITIES.

| DIPYLON<br>HALL             | QUEEN'S<br>HALL                    | HALL OF<br>PAINTINGS              | RAGNAROK<br>HALL                   | EMPRESS<br>HALL         | GOLDEN AGE<br>HALL                | GLYPTOTEK<br>HALL           | GALLERY<br>HALL         | OTTILIA<br>HALL             | CARLSBERG<br>BAR            | ART<br>ROOM                | INGREDIENT ROOM         |
|-----------------------------|------------------------------------|-----------------------------------|------------------------------------|-------------------------|-----------------------------------|-----------------------------|-------------------------|-----------------------------|-----------------------------|----------------------------|-------------------------|
| SIZE:<br>158 m <sup>2</sup> | SIZE:<br><b>135 m</b> <sup>2</sup> | SIZE:<br><b>72 m</b> <sup>2</sup> | SIZE:<br><b>135</b> m <sup>2</sup> | SIZE:<br>98 m²          | SIZE:<br><b>87 m</b> <sup>2</sup> | SIZE:<br>162 m <sup>2</sup> | SIZE: 315 m² (combined) | SIZE:<br>158 m <sup>2</sup> | SIZE:<br>170 m <sup>2</sup> | SIZE:<br>30 m <sup>2</sup> | SIZE: 46 m <sup>2</sup> |
| CINEMA STYLE: 182           | CINEMA STYLE: <b>70</b>            |                                   | CINEMA STYLE: <b>70</b>            | CINEMA STYLE: <b>30</b> |                                   | CINEMA STYLE: <b>70</b>     | RECEPTION: 200          | CINEMA STYLE: <b>50</b>     | STANDING GUESTS: 300        | SEATED GUESTS: 20          | SEATED GUESTS:  12      |
| ROUND TABLES: 90            | ROUND TABLES: <b>70</b>            |                                   | ROUND TABLES: <b>70</b>            | ROUND TABLES: <b>40</b> |                                   | ROUND TABLES: 100           |                         | ROUND TABLES: <b>50</b>     |                             |                            |                         |
| LONG TABLES: 120            | LONG TABLES: 90                    |                                   | LONG TABLES:  96                   | RECEPTION: <b>50</b>    |                                   | LONG TABLES: 120            |                         | RECEPTION: <b>50</b>        |                             |                            |                         |
| RECEPTION:<br>150           | RECEPTION:<br>150                  |                                   | RECEPTION:<br>150                  |                         |                                   | RECEPTION: 150              |                         | CABARET:<br><b>36</b>       |                             |                            |                         |
| CLASSROOM:<br><b>60</b>     |                                    |                                   |                                    |                         |                                   |                             |                         |                             |                             |                            |                         |
| CABARET: <b>70</b>          |                                    |                                   |                                    |                         |                                   |                             |                         |                             |                             |                            |                         |