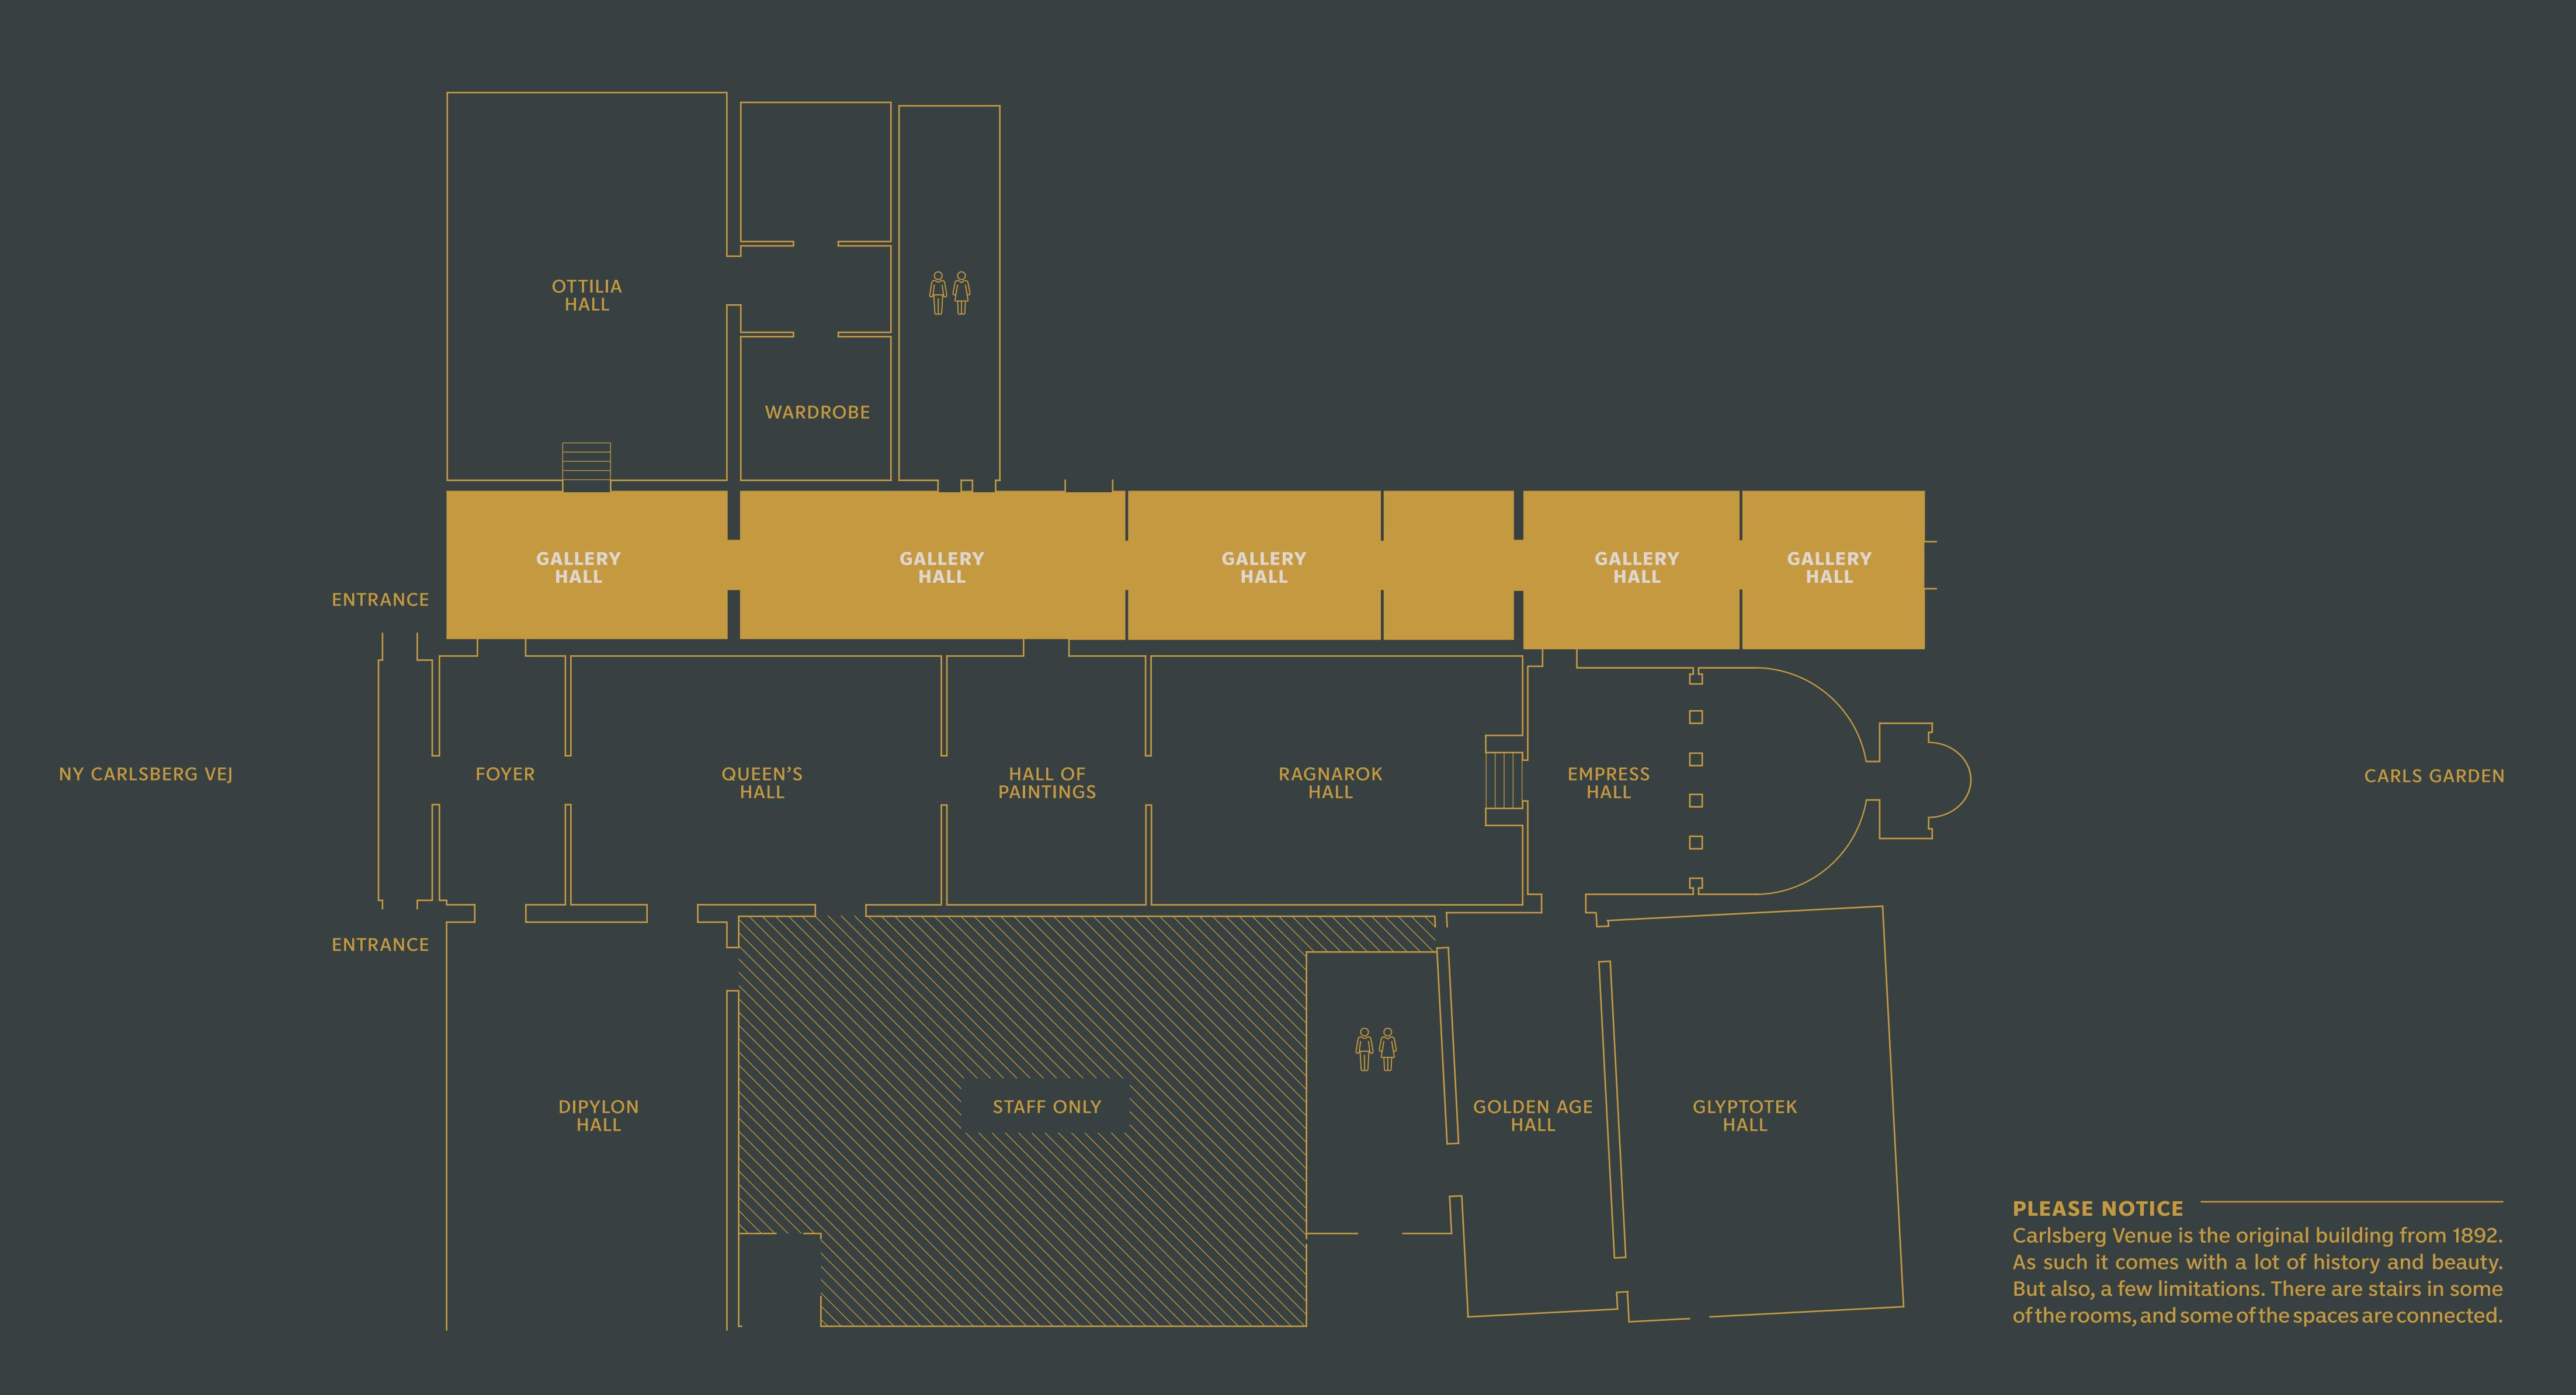

## ROOMS ENDLESS POSSIBILITIES.

| DIPYLON<br>HALL             | QUEEN'S<br>HALL             | HALL OF PAINTINGS                 | RAGNAROK<br>HALL            | EMPRESS<br>HALL      | GOLDEN AGE<br>HALL                | GLYPTOTEK<br>HALL           | GALLERY<br>HALL         | OTTILIA<br>HALL                    | CARLSBERG<br>BAR                   | ART<br>ROOM                | INGREDIENT ROOM            |
|-----------------------------|-----------------------------|-----------------------------------|-----------------------------|----------------------|-----------------------------------|-----------------------------|-------------------------|------------------------------------|------------------------------------|----------------------------|----------------------------|
| SIZE:<br>158 m <sup>2</sup> | SIZE:<br>135 m <sup>2</sup> | SIZE:<br><b>72</b> m <sup>2</sup> | SIZE:<br>135 m <sup>2</sup> | SIZE:<br>98 m²       | SIZE:<br><b>87 m</b> <sup>2</sup> | SIZE:<br>162 m <sup>2</sup> | SIZE: 315 m² (combined) | SIZE:<br><b>158 m</b> <sup>2</sup> | SIZE:<br><b>170 m</b> <sup>2</sup> | SIZE:<br>30 m <sup>2</sup> | SIZE:<br>46 m <sup>2</sup> |
| CINEMA STYLE: 182           | CINEMA STYLE: <b>70</b>     |                                   | CINEMA STYLE: <b>70</b>     | CINEMA STYLE: 30     |                                   | CINEMA STYLE: <b>70</b>     | RECEPTION: 200          | CINEMA STYLE: <b>50</b>            | STANDING GUESTS: 300               | SEATED GUESTS: 20          | SEATED GUESTS: 12          |
| ROUND TABLES 90             | : ROUND TABLES: <b>70</b>   |                                   | ROUND TABLES: <b>70</b>     | ROUND TABLES: 40     |                                   | ROUND TABLES: 100           |                         | ROUND TABLES: <b>50</b>            |                                    |                            |                            |
| LONG TABLES:<br>120         | LONG TABLES: 90             |                                   | LONG TABLES: 96             | RECEPTION: <b>50</b> |                                   | LONG TABLES: 120            |                         | RECEPTION: <b>50</b>               |                                    |                            |                            |
| RECEPTION:<br>150           | RECEPTION:<br>150           |                                   | RECEPTION:<br>150           |                      |                                   | RECEPTION:  150             |                         | CABARET:<br><b>36</b>              |                                    |                            |                            |
| CLASSROOM:<br><b>60</b>     |                             |                                   |                             |                      |                                   |                             |                         |                                    |                                    |                            |                            |
| CABARET: <b>70</b>          |                             |                                   |                             |                      |                                   |                             |                         |                                    |                                    |                            |                            |