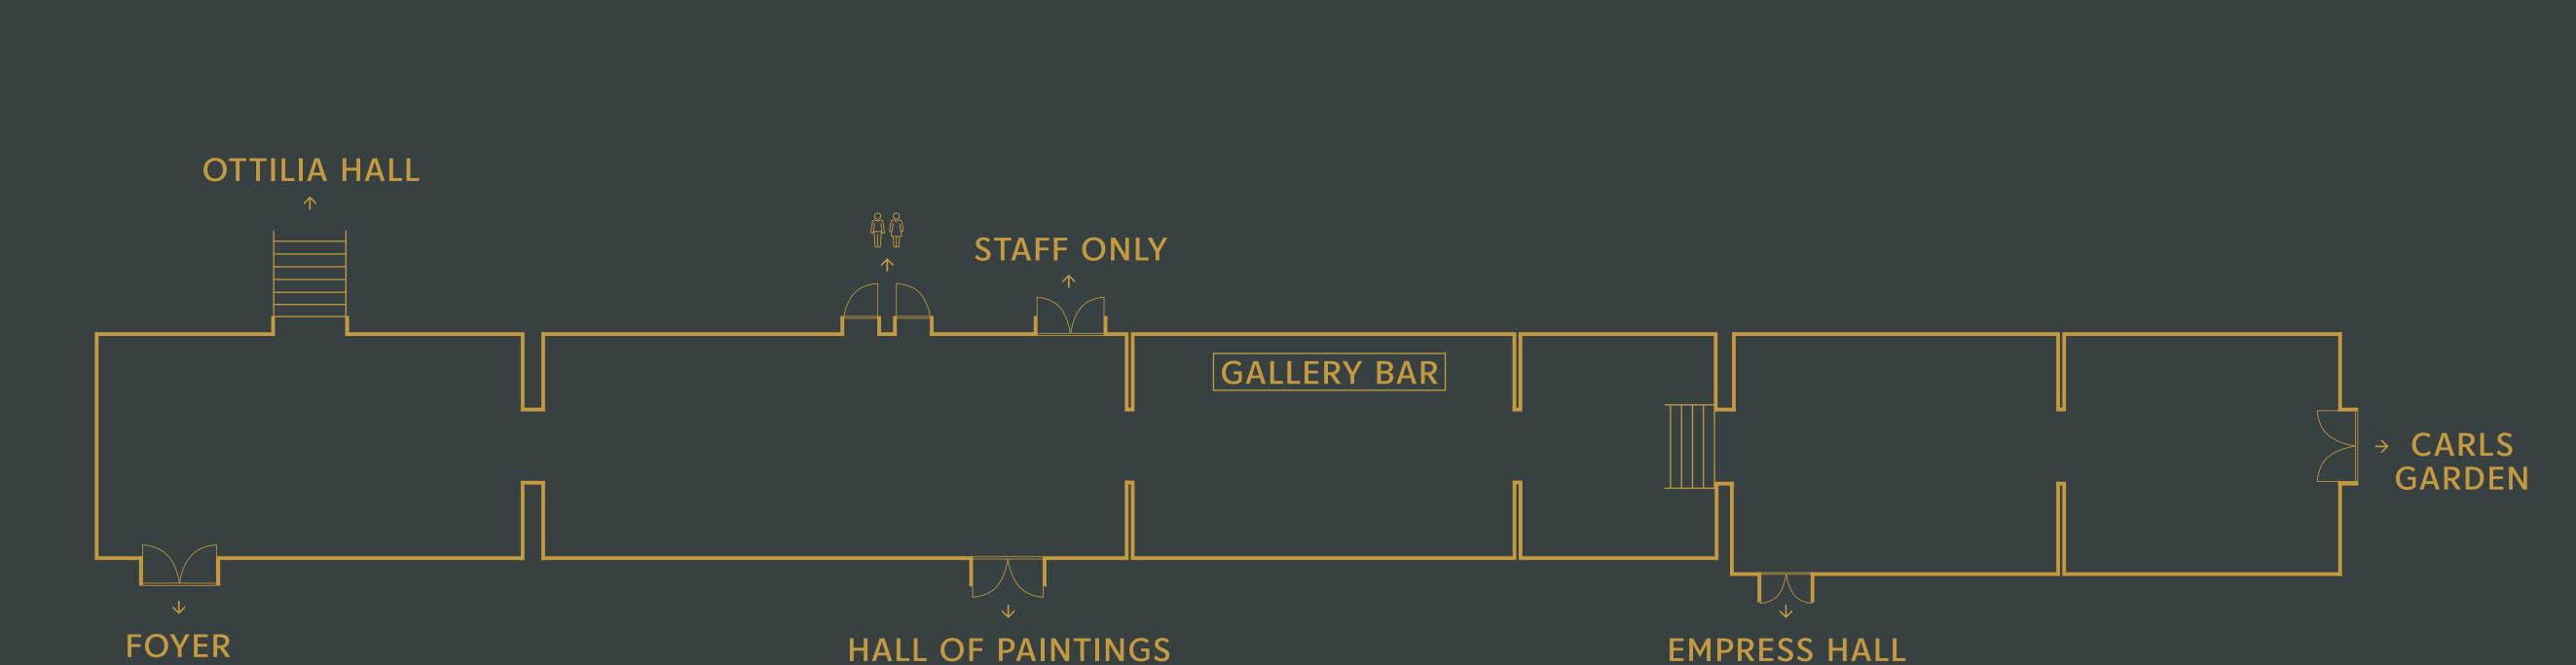

## ROOMS ENDLESS POSSIBILITIES.

| DIPYLON<br>HALL             | QUEEN'S<br>HALL             | HALL OF PAINTINGS                 | RAGNAROK<br>HALL            | EMPRESS<br>HALL      | GOLDEN AGE<br>HALL                | GLYPTOTEK<br>HALL           | GALLERY<br>HALL         | OTTILIA<br>HALL                    | CARLSBERG<br>BAR                   | ART<br>ROOM                | INGREDIENT ROOM            |
|-----------------------------|-----------------------------|-----------------------------------|-----------------------------|----------------------|-----------------------------------|-----------------------------|-------------------------|------------------------------------|------------------------------------|----------------------------|----------------------------|
| SIZE:<br>158 m <sup>2</sup> | SIZE:<br>135 m <sup>2</sup> | SIZE:<br><b>72</b> m <sup>2</sup> | SIZE:<br>135 m <sup>2</sup> | SIZE:<br>98 m²       | SIZE:<br><b>87 m</b> <sup>2</sup> | SIZE:<br>162 m <sup>2</sup> | SIZE: 315 m² (combined) | SIZE:<br><b>158 m</b> <sup>2</sup> | SIZE:<br><b>170 m</b> <sup>2</sup> | SIZE:<br>30 m <sup>2</sup> | SIZE:<br>46 m <sup>2</sup> |
| CINEMA STYLE: 182           | CINEMA STYLE: <b>70</b>     |                                   | CINEMA STYLE: <b>70</b>     | CINEMA STYLE: 30     |                                   | CINEMA STYLE: <b>70</b>     | RECEPTION: 200          | CINEMA STYLE: <b>50</b>            | STANDING GUESTS: 300               | SEATED GUESTS: 20          | SEATED GUESTS: 12          |
| ROUND TABLES 90             | : ROUND TABLES: <b>70</b>   |                                   | ROUND TABLES: <b>70</b>     | ROUND TABLES: 40     |                                   | ROUND TABLES: 100           |                         | ROUND TABLES: <b>50</b>            |                                    |                            |                            |
| LONG TABLES:<br>120         | LONG TABLES: 90             |                                   | LONG TABLES: 96             | RECEPTION: <b>50</b> |                                   | LONG TABLES: 120            |                         | RECEPTION: <b>50</b>               |                                    |                            |                            |
| RECEPTION:<br>150           | RECEPTION:<br>150           |                                   | RECEPTION:<br>150           |                      |                                   | RECEPTION:  150             |                         | CABARET:<br><b>36</b>              |                                    |                            |                            |
| CLASSROOM:<br><b>60</b>     |                             |                                   |                             |                      |                                   |                             |                         |                                    |                                    |                            |                            |
| CABARET: <b>70</b>          |                             |                                   |                             |                      |                                   |                             |                         |                                    |                                    |                            |                            |