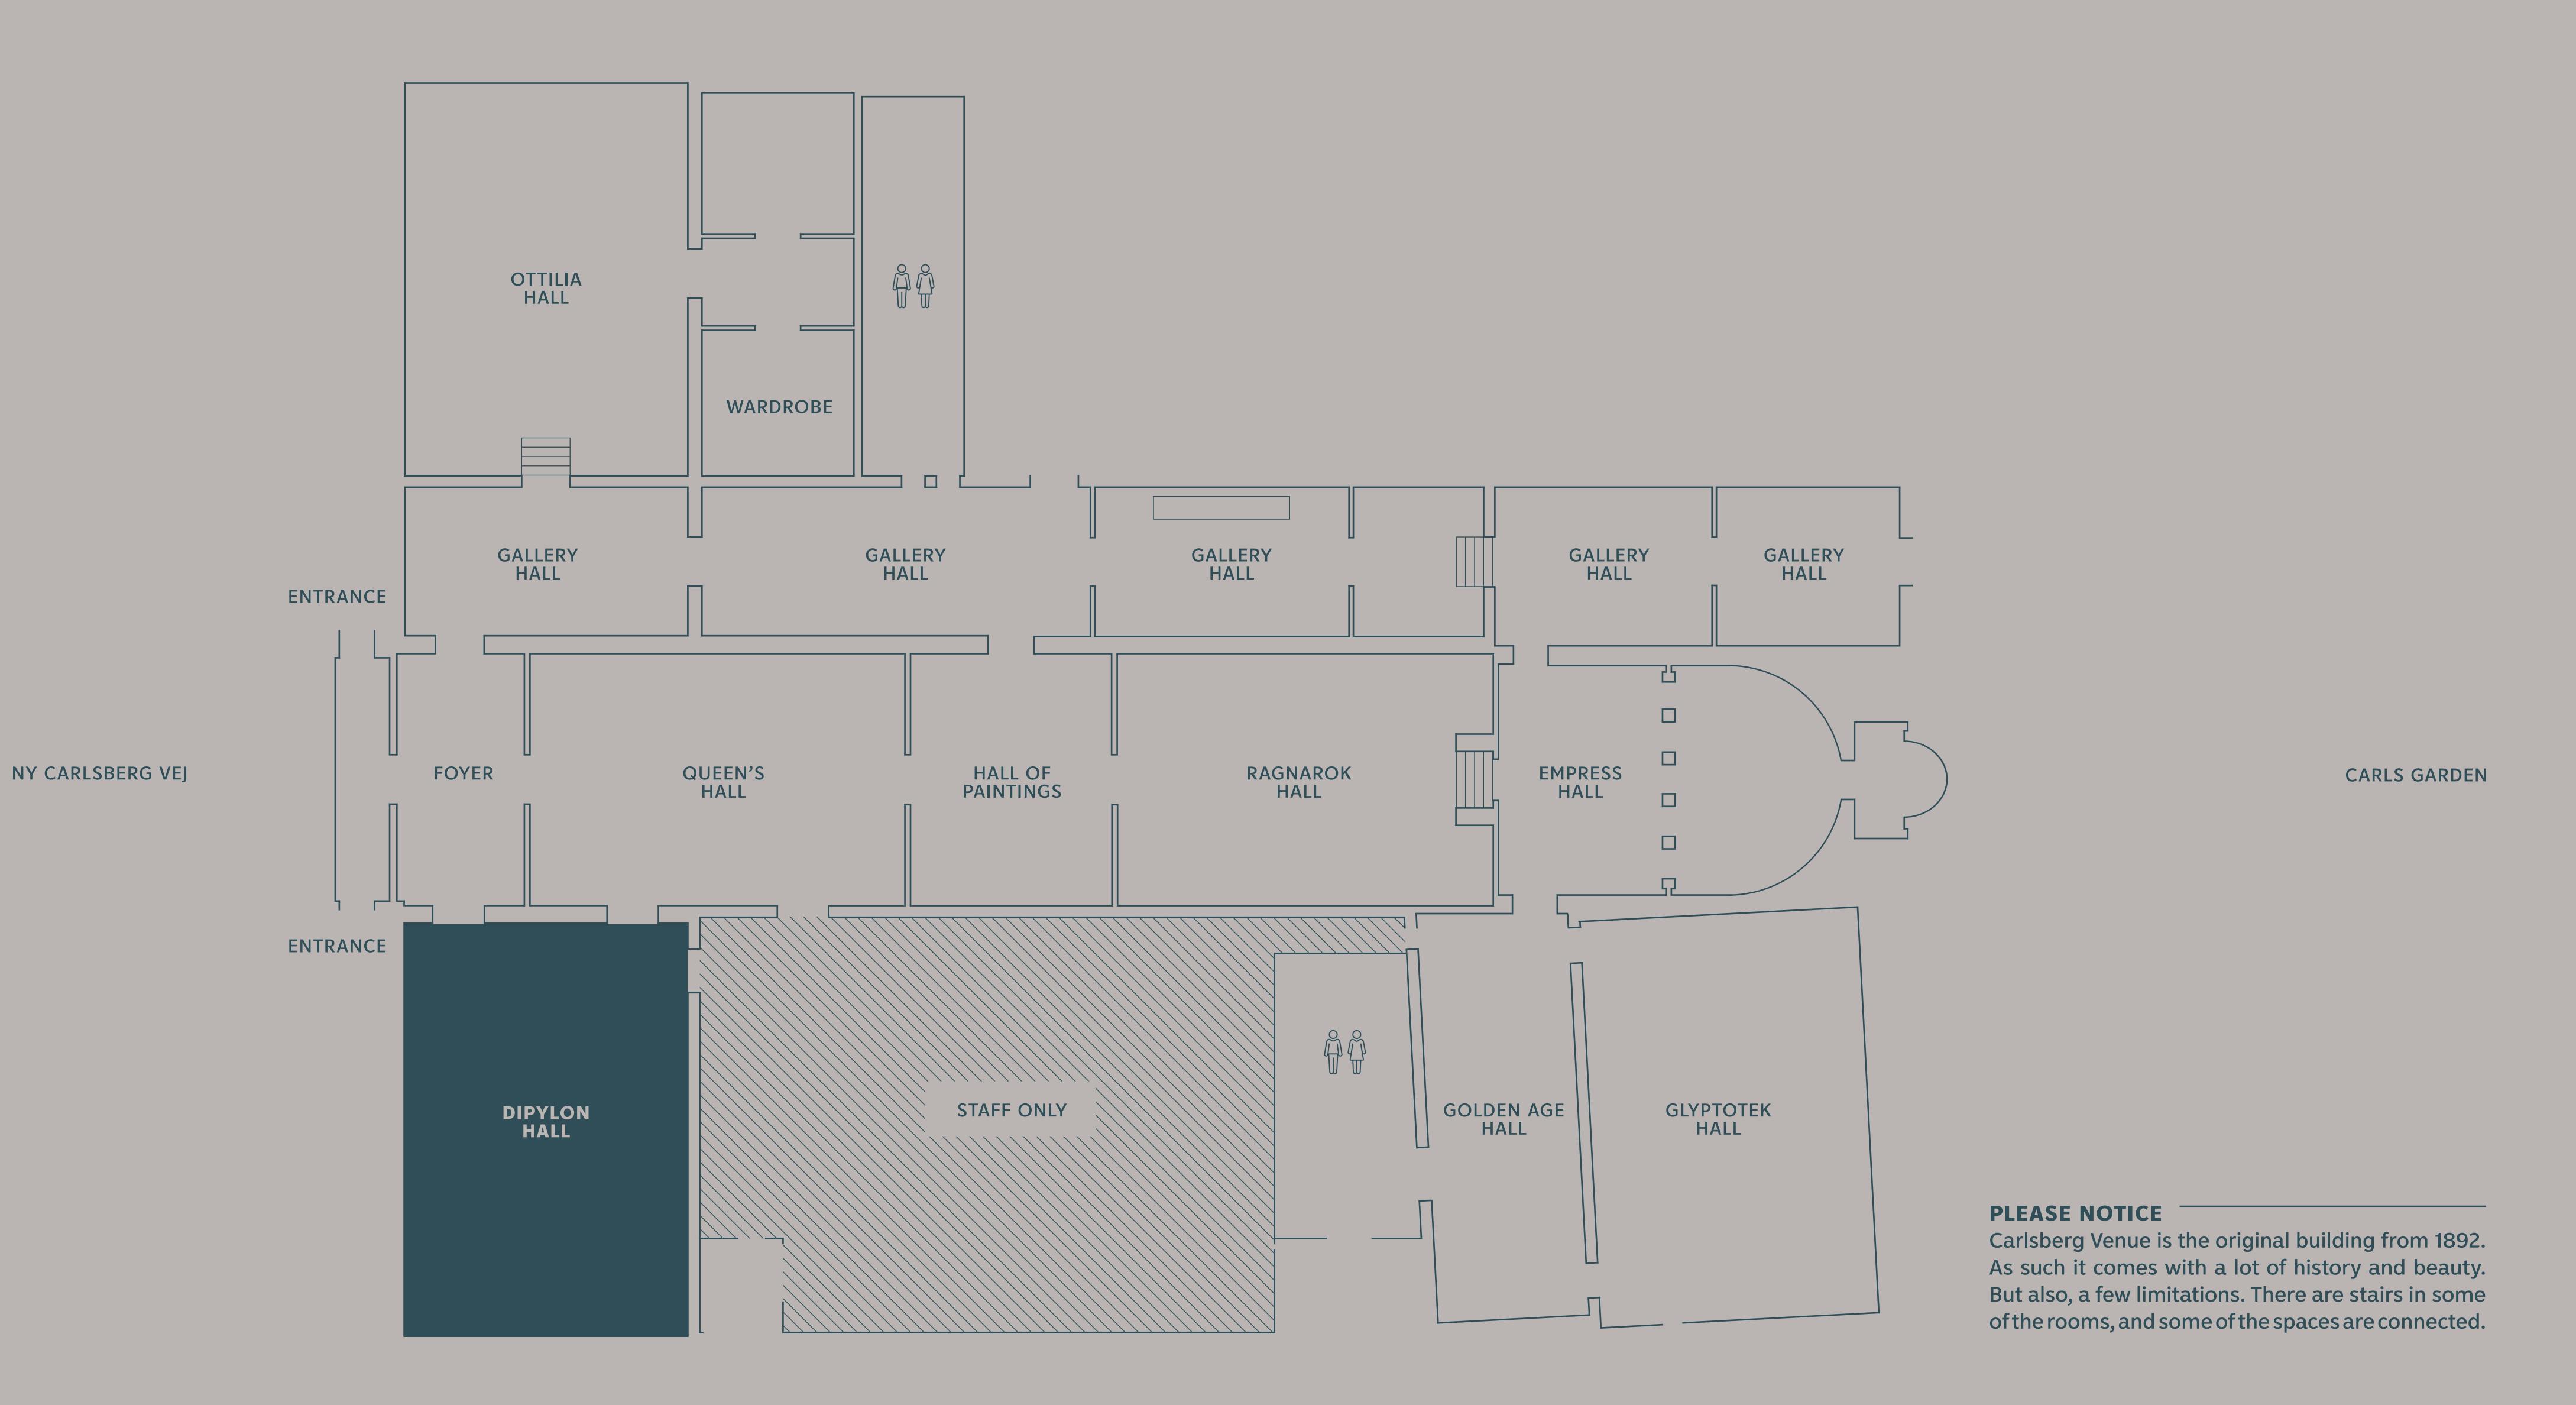

## DIPYLON HALL

**OVERVIEW** 

GOOD COMPANY. GOOD TIMES. GOOD FOR A LOT OF THINGS.

FROM THE PAST TO THE PRESENT. DIPYLON IS GREEK AND MEANS DOUBLE GATE.

FEEL FREE TO ENTER.

158 m<sup>2</sup>

182

90

120

LONG TABLES:

150

RECEPTION:

CLASSROOM: **60** 

## ROOMS ENDLESS POSSIBILITIES.

| DIPYLON<br>HALL             | QUEEN'S<br>HALL             | HALL OF PAINTINGS              | RAGNAROK<br>HALL            | EMPRESS<br>HALL            | GOLDEN AGE<br>HALL                | GLYPTOTEK<br>HALL           | GALLERY<br>HALL                     | OTTILIA<br>HALL             | CARLSBERG<br>BAR            | ART<br>ROOM                | INGREDIENT ROOM         |
|-----------------------------|-----------------------------|--------------------------------|-----------------------------|----------------------------|-----------------------------------|-----------------------------|-------------------------------------|-----------------------------|-----------------------------|----------------------------|-------------------------|
| SIZE:<br>158 m <sup>2</sup> | SIZE:<br>135 m <sup>2</sup> | SIZE: <b>72 m</b> <sup>2</sup> | SIZE:<br>135 m <sup>2</sup> | SIZE:<br>98 m <sup>2</sup> | SIZE:<br><b>87 m</b> <sup>2</sup> | SIZE:<br>162 m <sup>2</sup> | SIZE: 315 m <sup>2</sup> (combined) | SIZE:<br>158 m <sup>2</sup> | SIZE:<br>170 m <sup>2</sup> | SIZE:<br>30 m <sup>2</sup> | SIZE: 46 m <sup>2</sup> |
| CINEMA STYLE: 182           | CINEMA STYLE: 70            |                                | CINEMA STYLE: 70            | CINEMA STYLE: 30           |                                   | CINEMA STYLE: 70            | RECEPTION: 200                      | CINEMA STYLE: <b>50</b>     | STANDING GUESTS: 300        | SEATED GUESTS: 20          | SEATED GUESTS: 12       |
| ROUND TABLES: 90            | ROUND TABLES: 70            |                                | ROUND TABLES: 70            | ROUND TABLES: 40           |                                   | ROUND TABLES: 100           |                                     | ROUND TABLES: <b>50</b>     |                             |                            |                         |
| LONG TABLES:<br>120         | LONG TABLES: 90             |                                | LONG TABLES: 96             | RECEPTION: 50              |                                   | LONG TABLES: 120            |                                     | RECEPTION: 50               |                             |                            |                         |
| RECEPTION:<br>150           | RECEPTION:<br>150           |                                | RECEPTION:<br>150           |                            |                                   | RECEPTION: 150              |                                     | CABARET:<br>36              |                             |                            |                         |
| CLASSROOM:<br>60            |                             |                                |                             |                            |                                   |                             |                                     |                             |                             |                            |                         |
| CABARET: <b>70</b>          |                             |                                |                             |                            |                                   |                             |                                     |                             |                             |                            |                         |