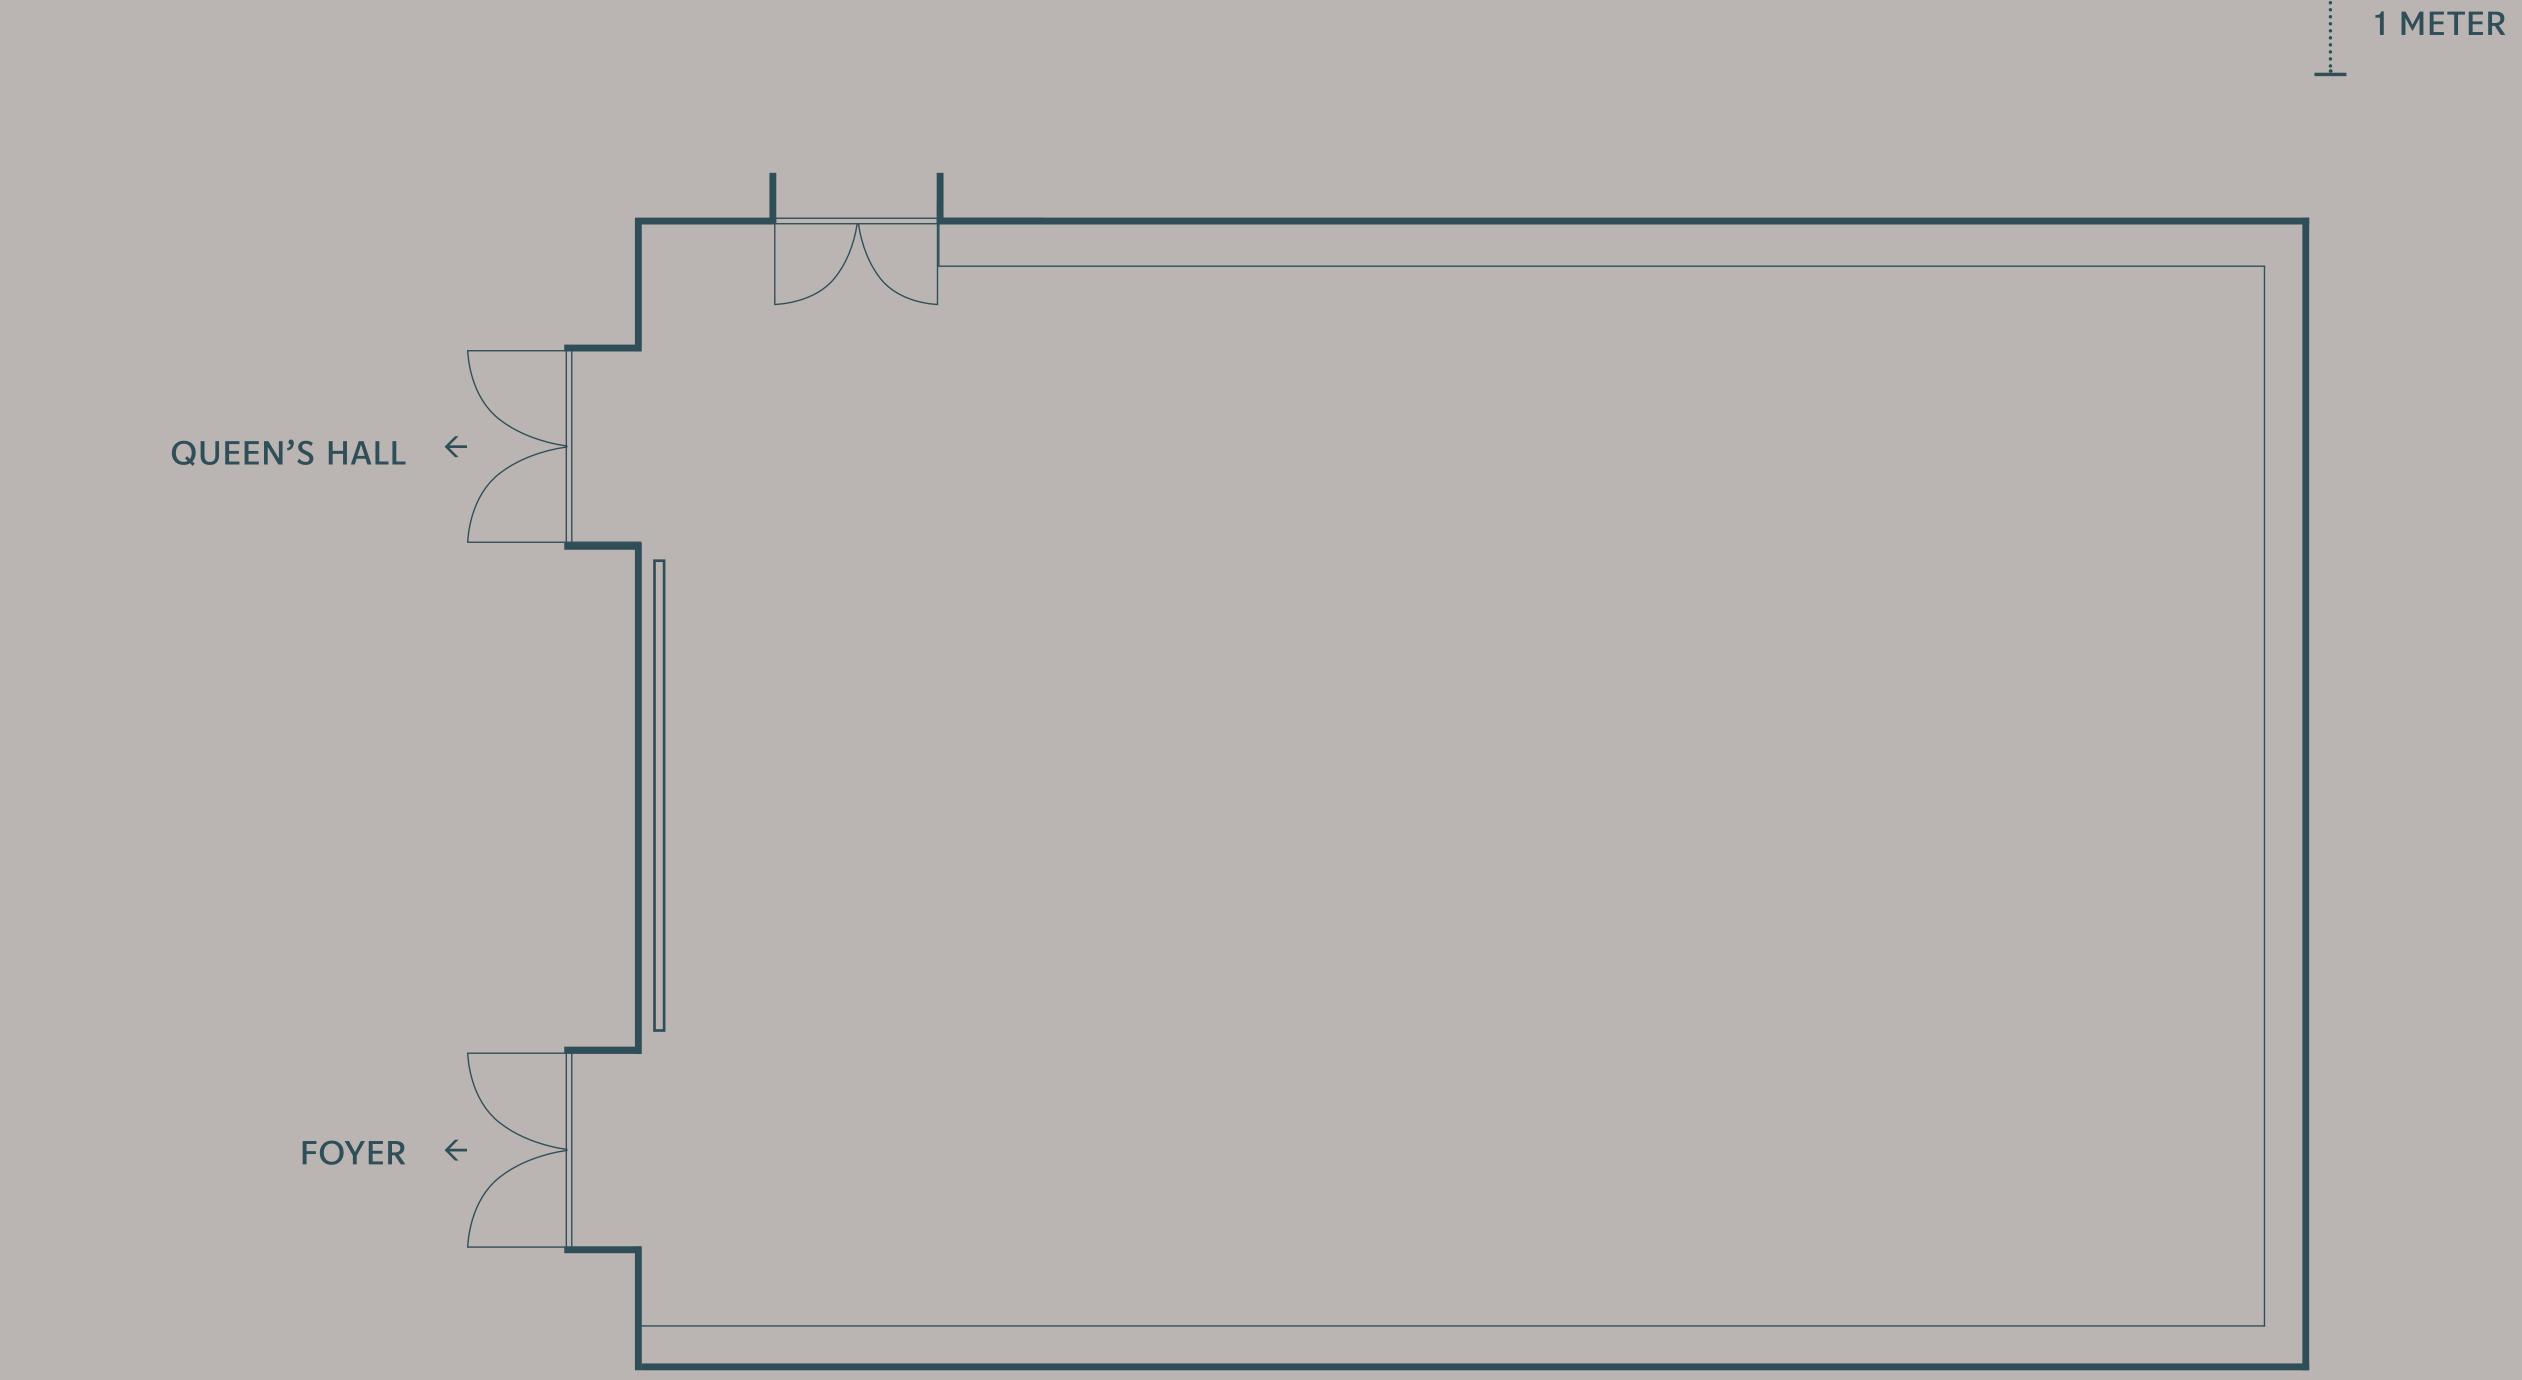

## DIPYLON HALL

**OVERVIEW** 

GOOD COMPANY. GOOD TIMES. GOOD FOR A LOT OF THINGS.

FROM THE PAST TO THE PRESENT. DIPYLON IS GREEK AND MEANS DOUBLE GATE.

FEEL FREE TO ENTER.

158 m<sup>2</sup>

182

90

120

LONG TABLES:

150

RECEPTION:

CLASSROOM: **60** 

## DIPYLON HALL