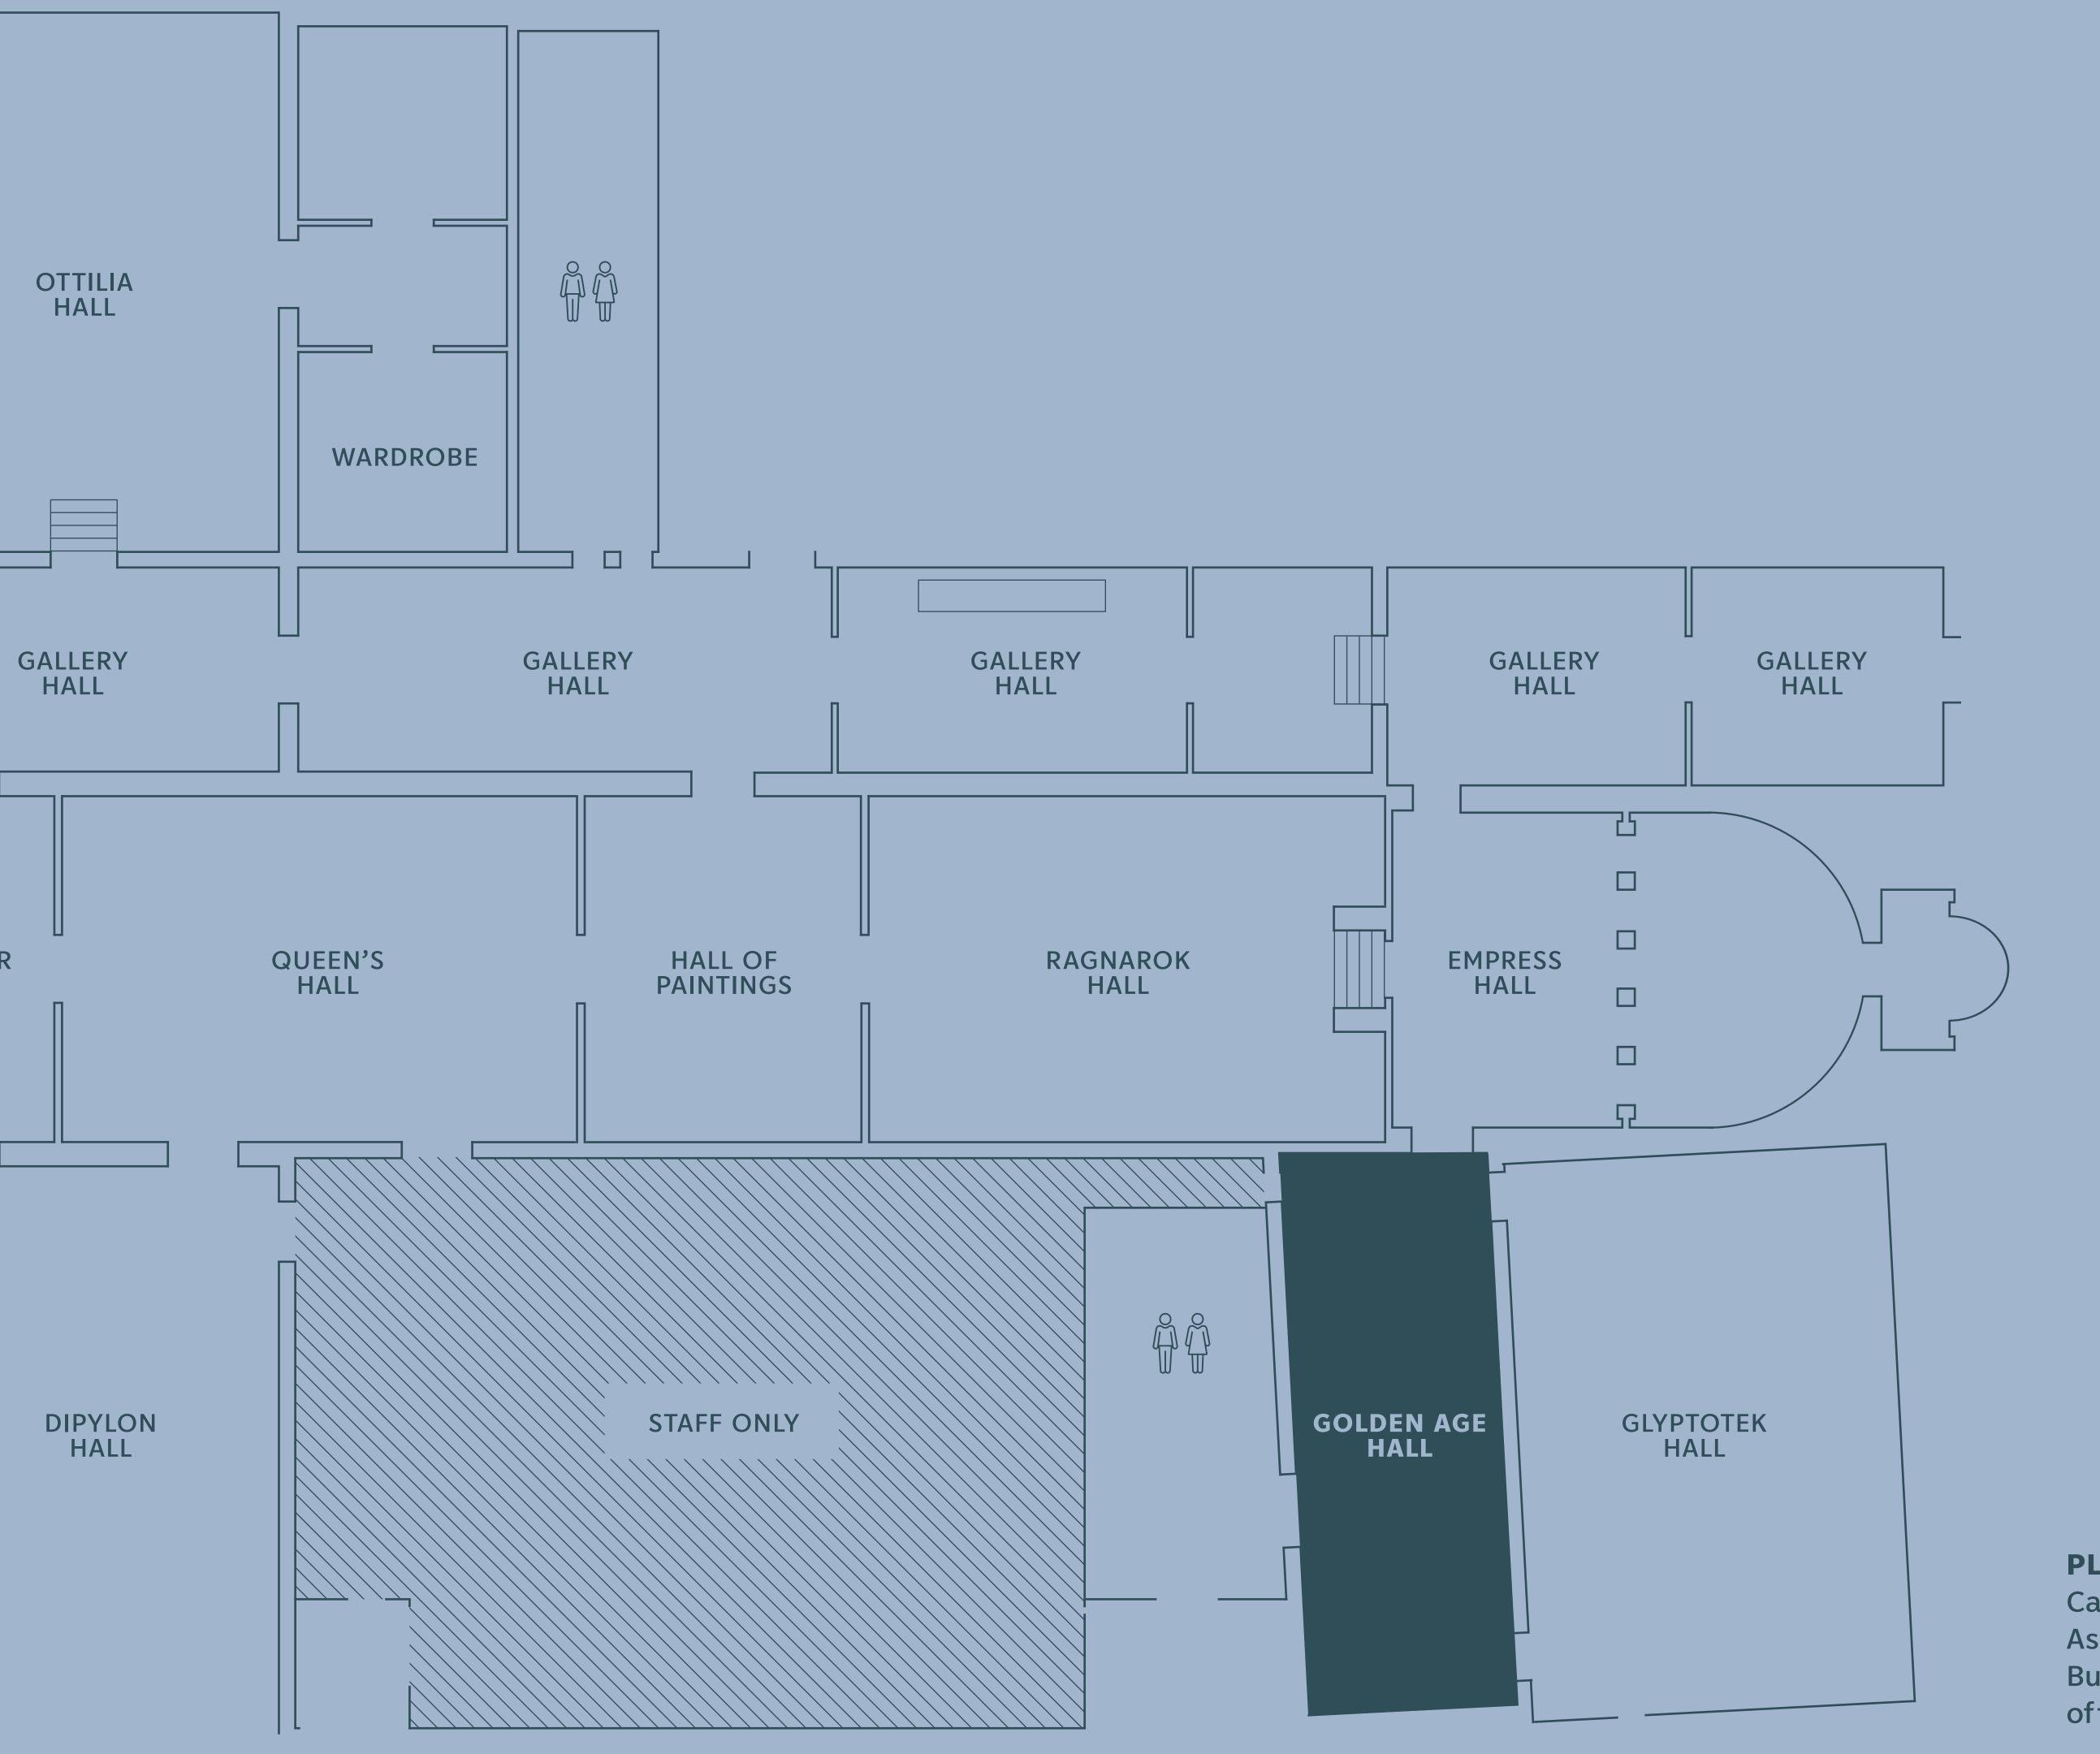

#### PLEASE NOTICE

Carlsberg Venue is the original building from 1892. As such it comes with a lot of history and beauty. But also, a few limitations. There are stairs in some of the rooms, and some of the spaces are connected.

#### DIPYLON HALL

### **QUEEN'S** HALL

SIZE: 135 m<sup>2</sup>

CINEMA STYLE: 70

ROUND TABLES: 70

LONG TABLES: 90

**RECEPTION:** 150

### HALL OF PAINTINGS

SIZE: 72 m<sup>2</sup>

HALL SIZE: 135 m<sup>2</sup> CINEMA STYLE: 70 ROUND TABLES: 70 LONG TABLES:

**RECEPTION:** 150

# RAGNAROK

96

#### **EMPRESS** HALL

SIZE: 98 m<sup>2</sup>

CINEMA STYLE: 30

ROUND TABLES: 40

**RECEPTION:** 50

### **GOLDEN AGE** HALL

SIZE: **87** m<sup>2</sup>

#### **GLYPTOTEK** GALLERY HALL HALL

SIZE: 162 m<sup>2</sup>

CINEMA STYLE: 70

ROUND TABLES: 100

LONG TABLES: 120

**RECEPTION:** 150

#### OTTILIA HALL

SIZE: 158 m<sup>2</sup>

CINEMA STYLE: 50

ROUND TABLES: 50

**RECEPTION:** 50

CABARET: 36