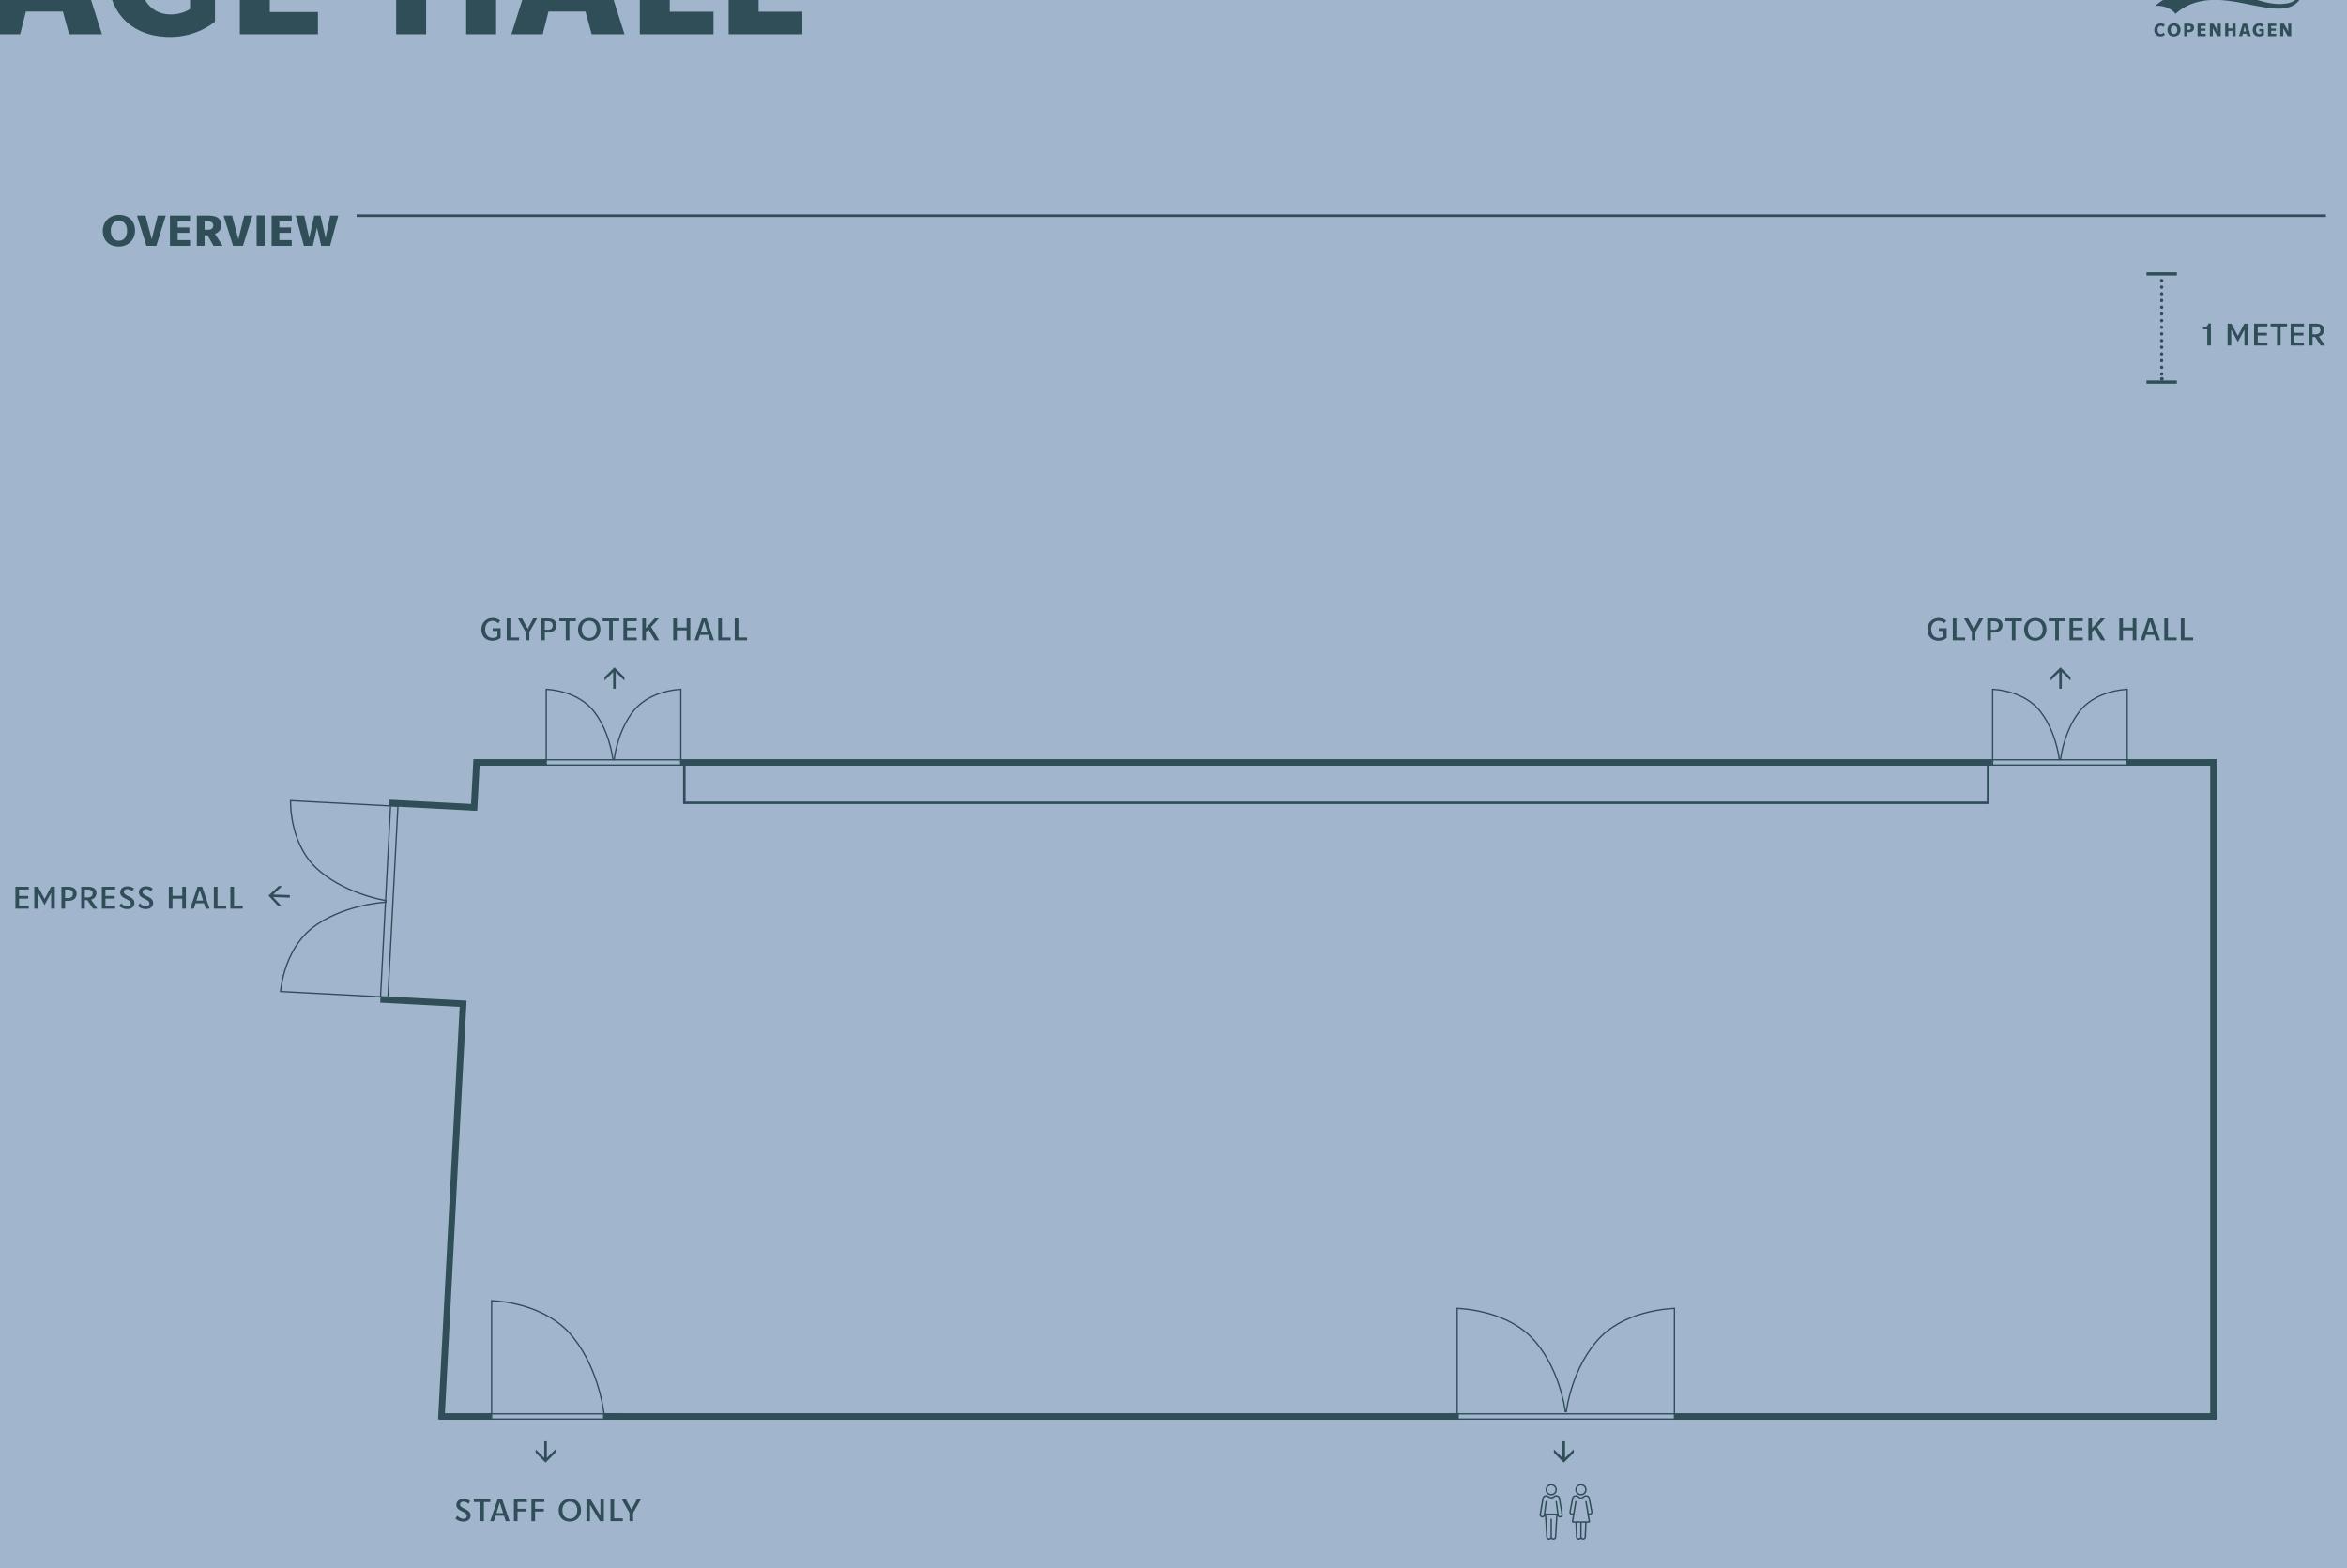

# GOLDEN AGE HALL

CARLS GARDEN

### **GOLDEN AGE** HALL

SIZE: **87** m<sup>2</sup>