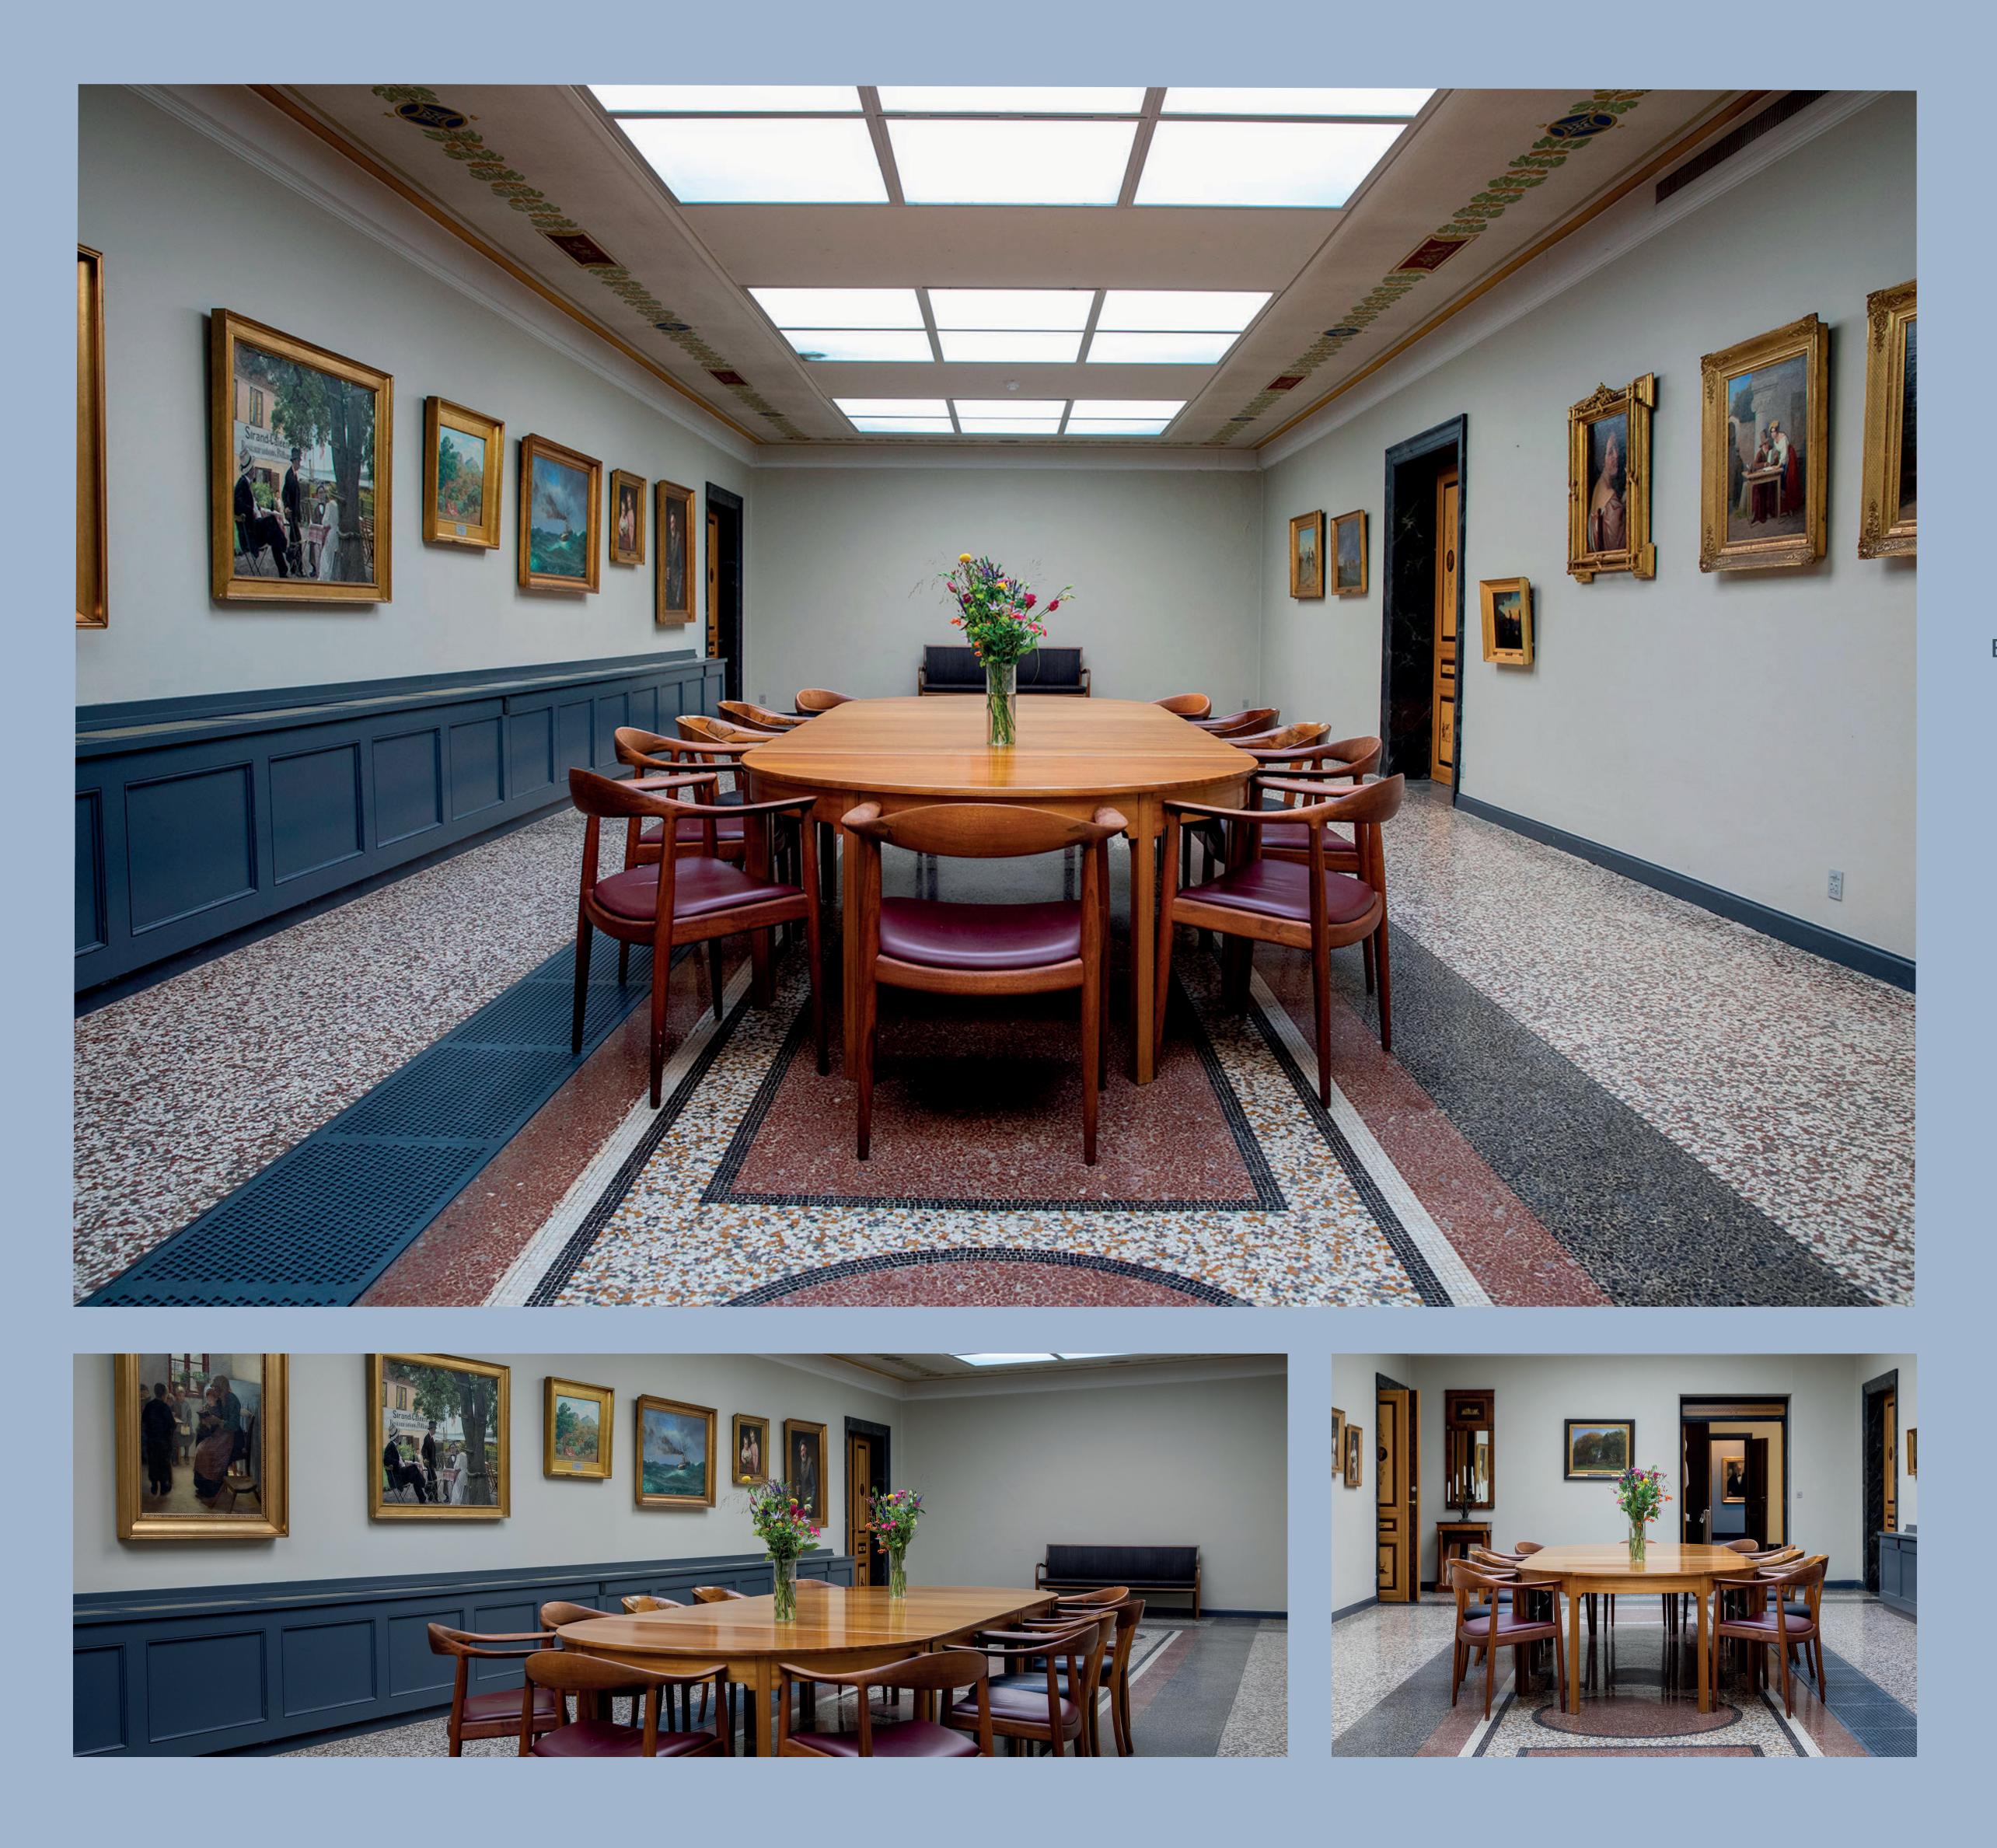

## THE NAME SAYS IT ALL. THE GOLDEN AGE. THE FRAMES ARE UNIQUE. THE MOTIF IS FOR PURE ENJOYMENT. HERE THE PAST BECOMES PRESENT.

•••• • • • • • • •

SIZE: **87** m<sup>2</sup>

CARLSBERG MUSEUM & BUSINESS CENTRE, VALBY LANGGADE 1, 1799 COPENHAGEN V

# GOLDEN AGE HALL

CARLS GARDEN

### **GOLDEN AGE** HALL

SIZE: **87** m<sup>2</sup>