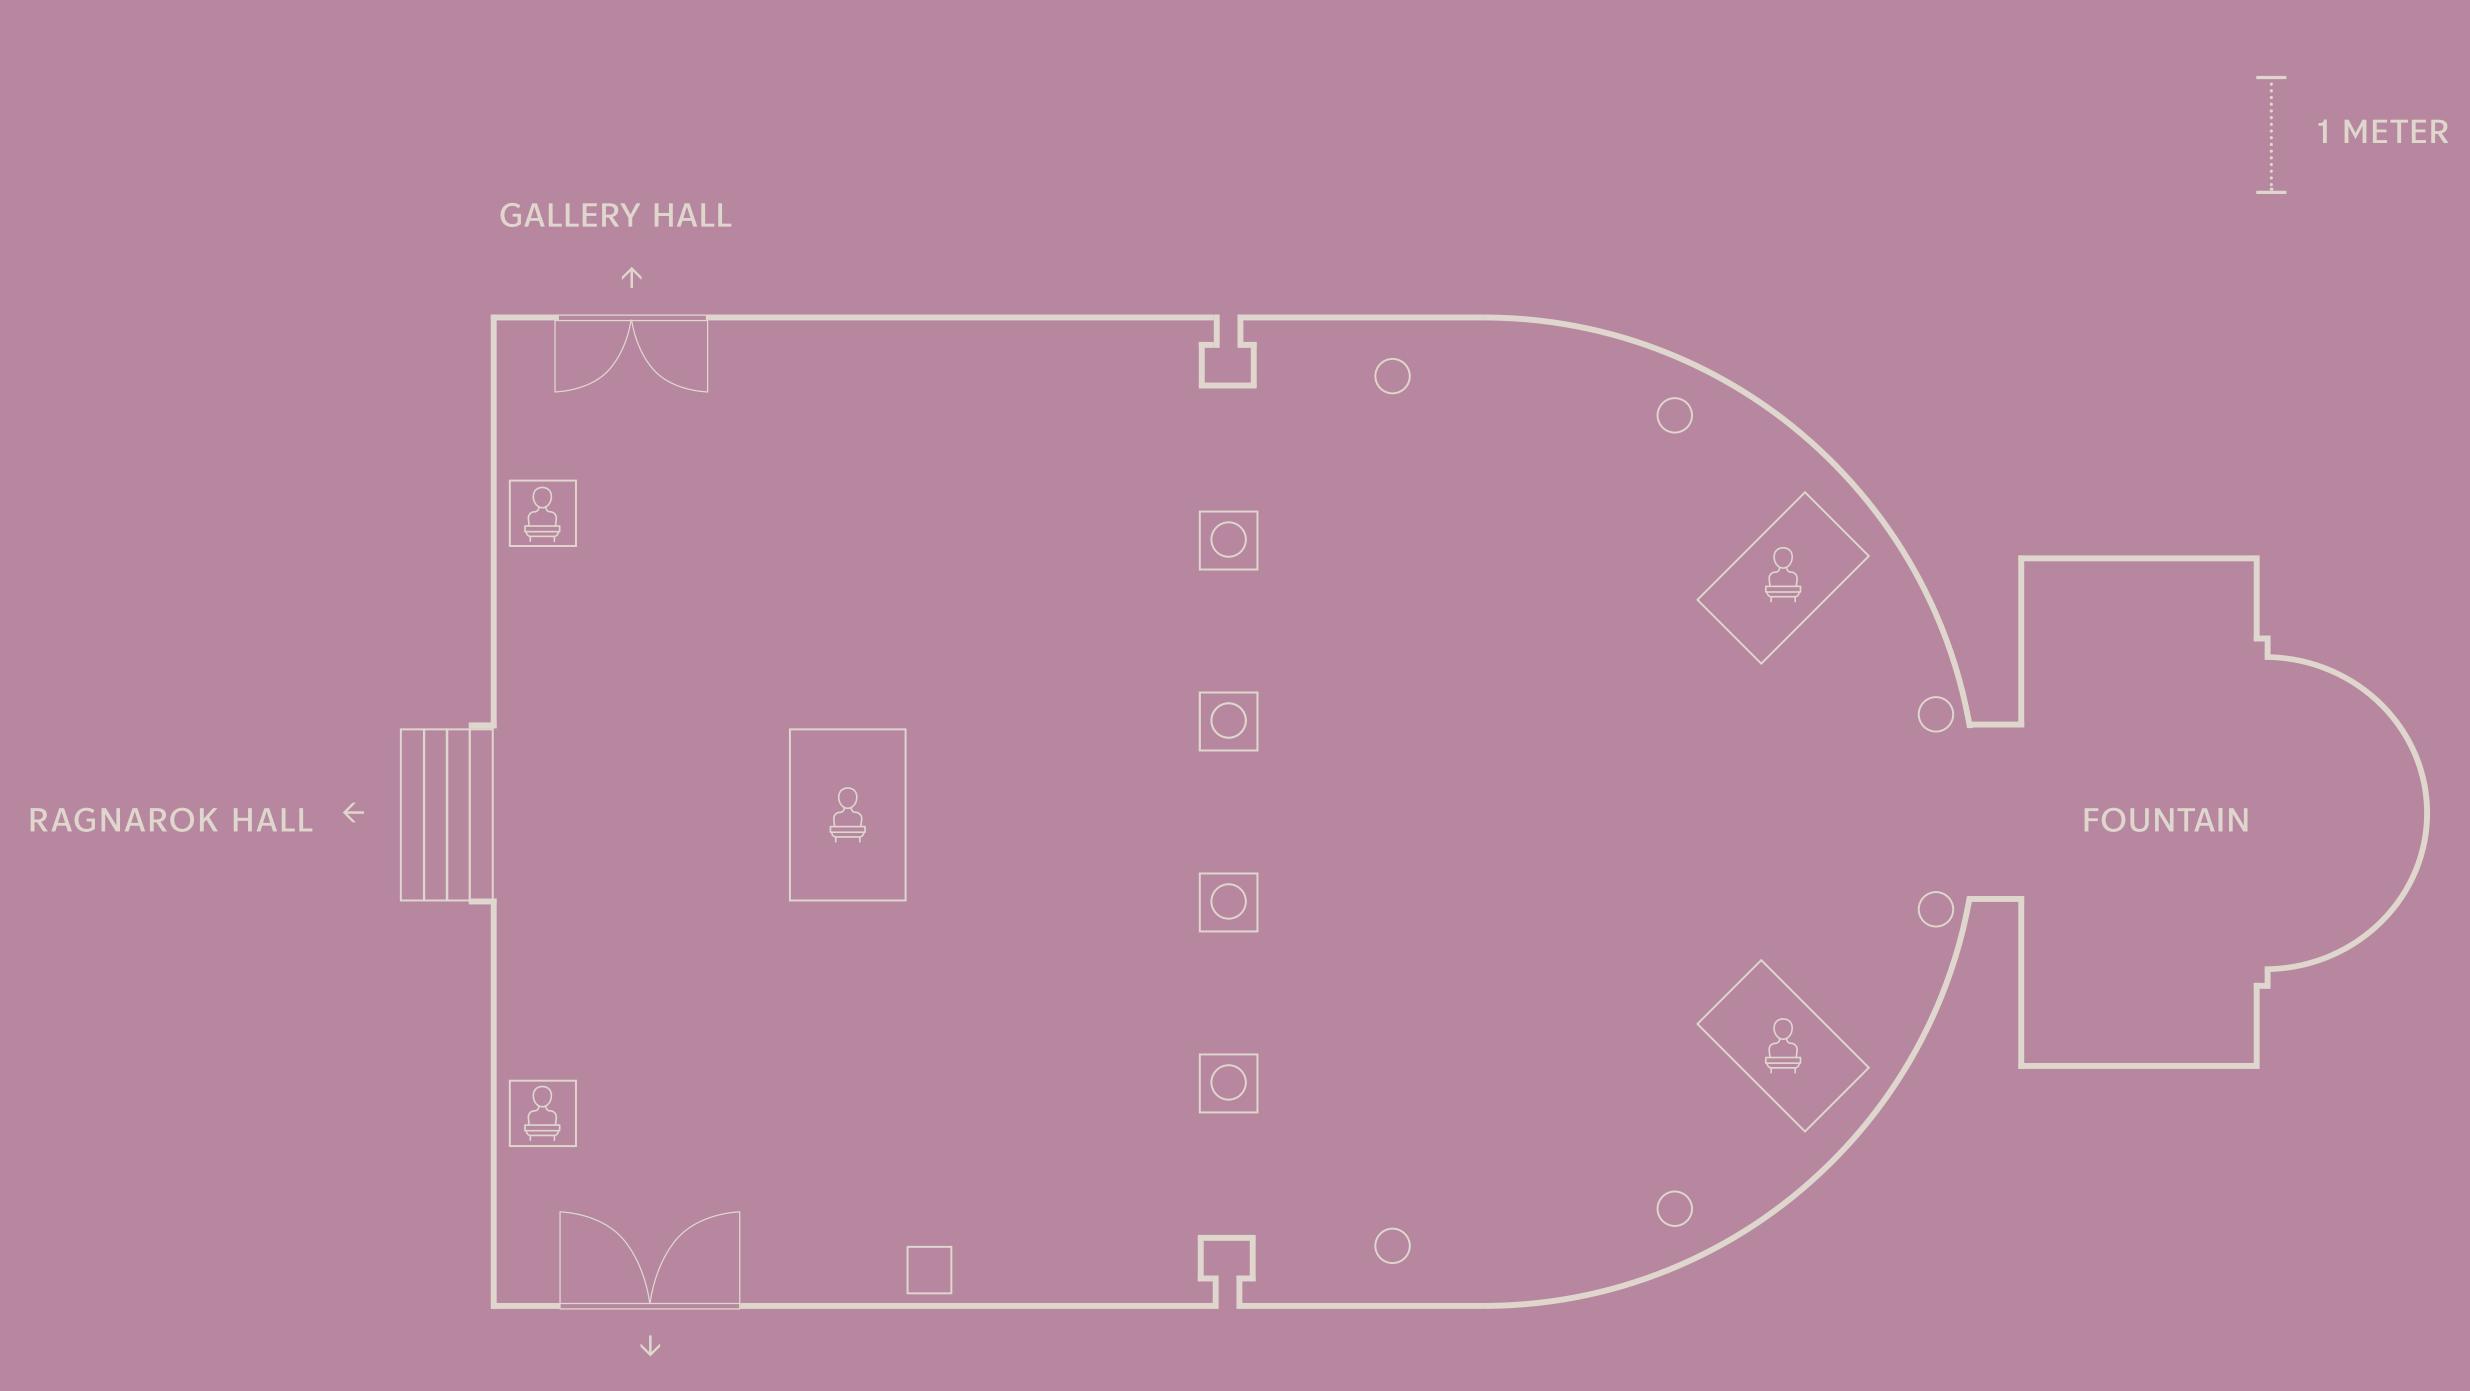

# EMPRESS HALL

CARLSBERGVENUES.COM

CARLS GARDEN

# EMPRESS HALL

#### EMPRESS HALL

98 m<sup>2</sup>

CINEMA STYLE: 30

ROUND TABLES: 40

**RECEPTION:** 50