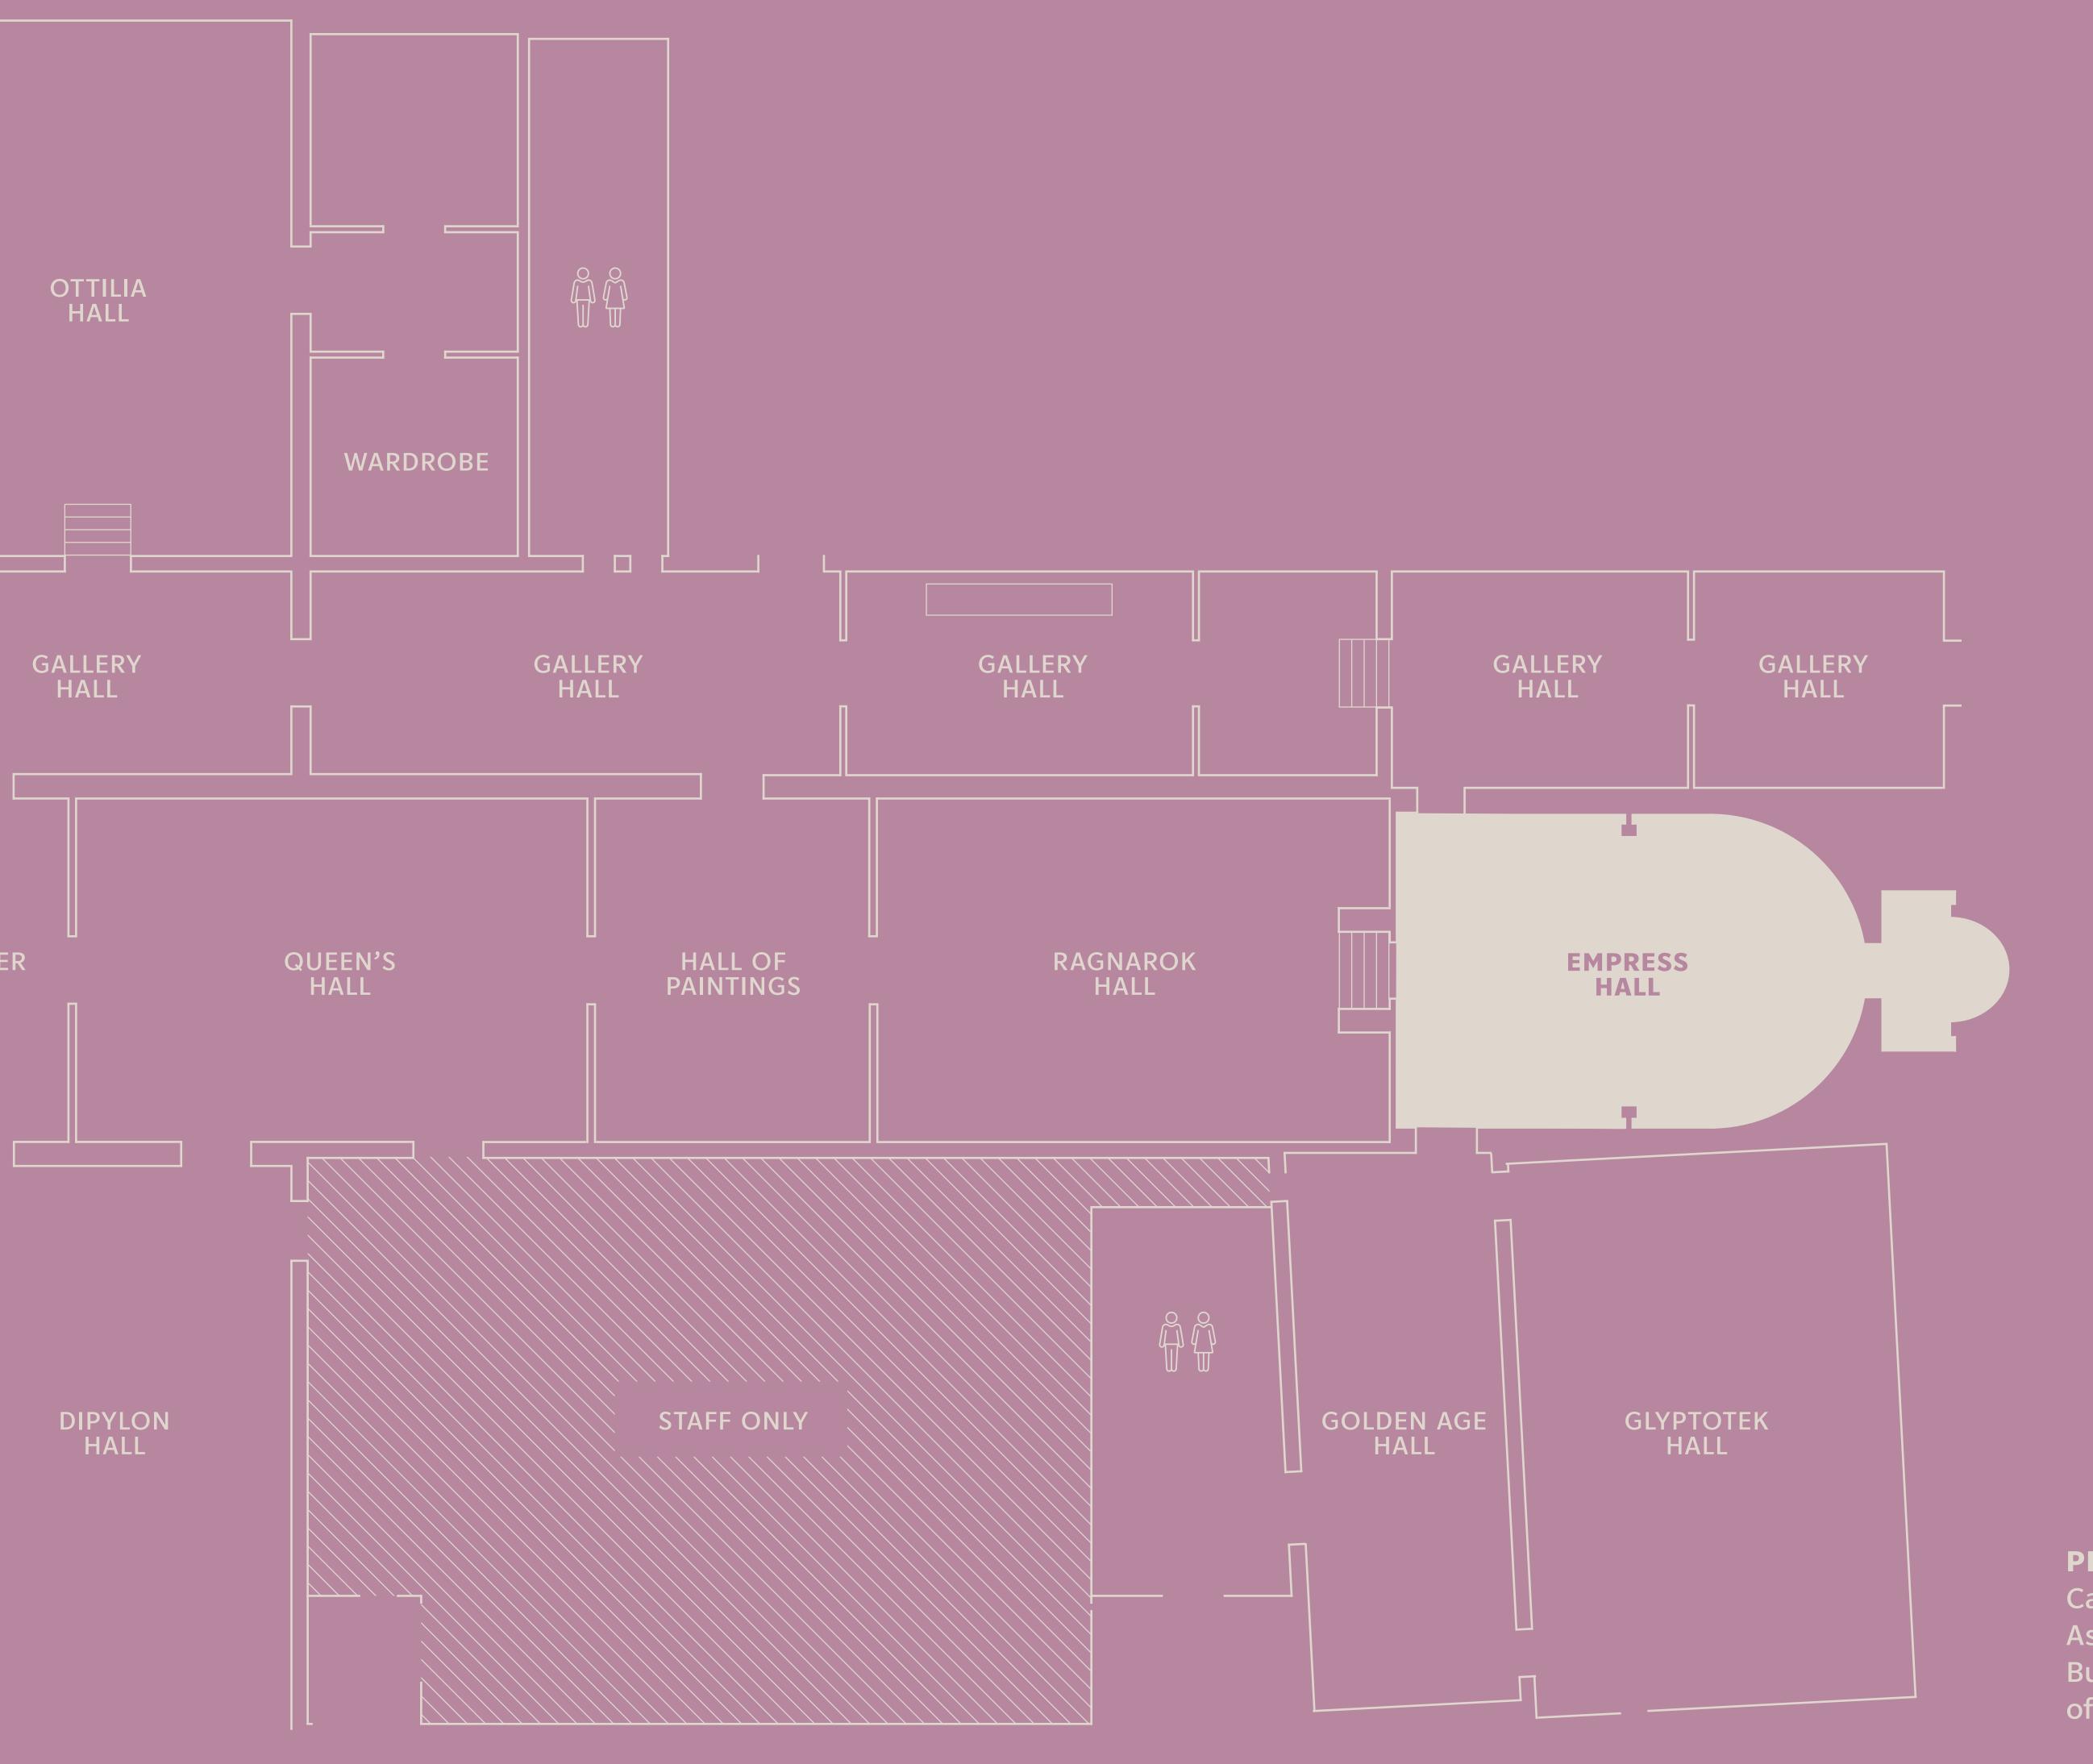

# EMPRESS HALL

CARLSBERGVENUES.COM

CARLS GARDEN

# EMPRESS HALL

#### EMPRESS HALL

98 m<sup>2</sup>

CINEMA STYLE: 30

ROUND TABLES: 40

**RECEPTION:** 50