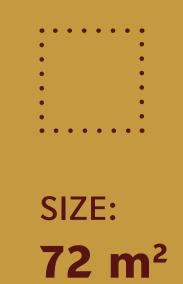

## ROOMS ENDLESS POSSIBILITIES.

| DIPYLON HALL                | QUEEN'S<br>HALL             | HALL OF PAINTINGS              | RAGNAROK<br>HALL            | EMPRESS<br>HALL            | GOLDEN AGE<br>HALL                | GLYPTOTEK<br>HALL           | GALLERY<br>HALL          | OTTILIA<br>HALL             | CARLSBERG<br>BAR            | ART<br>ROOM                | INGREDIENT ROOM            |
|-----------------------------|-----------------------------|--------------------------------|-----------------------------|----------------------------|-----------------------------------|-----------------------------|--------------------------|-----------------------------|-----------------------------|----------------------------|----------------------------|
| SIZE:<br>158 m <sup>2</sup> | SIZE:<br>135 m <sup>2</sup> | SIZE: <b>72 m</b> <sup>2</sup> | SIZE:<br>135 m <sup>2</sup> | SIZE:<br>98 m <sup>2</sup> | SIZE:<br><b>87 m</b> <sup>2</sup> | SIZE:<br>162 m <sup>2</sup> | SIZE:  315 m² (combined) | SIZE:<br>158 m <sup>2</sup> | SIZE:<br>170 m <sup>2</sup> | SIZE:<br>30 m <sup>2</sup> | SIZE:<br>46 m <sup>2</sup> |
| CINEMA STYLE:<br>182        | CINEMA STYLE: 70            |                                | CINEMA STYLE: <b>70</b>     | CINEMA STYLE: 30           |                                   | CINEMA STYLE: 70            | RECEPTION:<br>200        | CINEMA STYLE: 50            | STANDING GUESTS: 300        | SEATED GUESTS: 20          | SEATED GUESTS: 12          |
| ROUND TABLES:               | ROUND TABLES: 70            |                                | ROUND TABLES: 70            | ROUND TABLES:              |                                   | ROUND TABLES: 100           |                          | ROUND TABLES: <b>50</b>     |                             |                            |                            |
| LONG TABLES:<br>120         | LONG TABLES: 90             |                                | LONG TABLES: 96             | RECEPTION: 50              |                                   | LONG TABLES: 120            |                          | RECEPTION: 50               |                             |                            |                            |
| RECEPTION:<br>150           | RECEPTION:<br>150           |                                | RECEPTION:<br>150           |                            |                                   | RECEPTION: 150              |                          | CABARET:<br><b>36</b>       |                             |                            |                            |
| CLASSROOM:<br>60            |                             |                                |                             |                            |                                   |                             |                          |                             |                             |                            |                            |
| CABARET:<br><b>70</b>       |                             |                                |                             |                            |                                   |                             |                          |                             |                             |                            |                            |