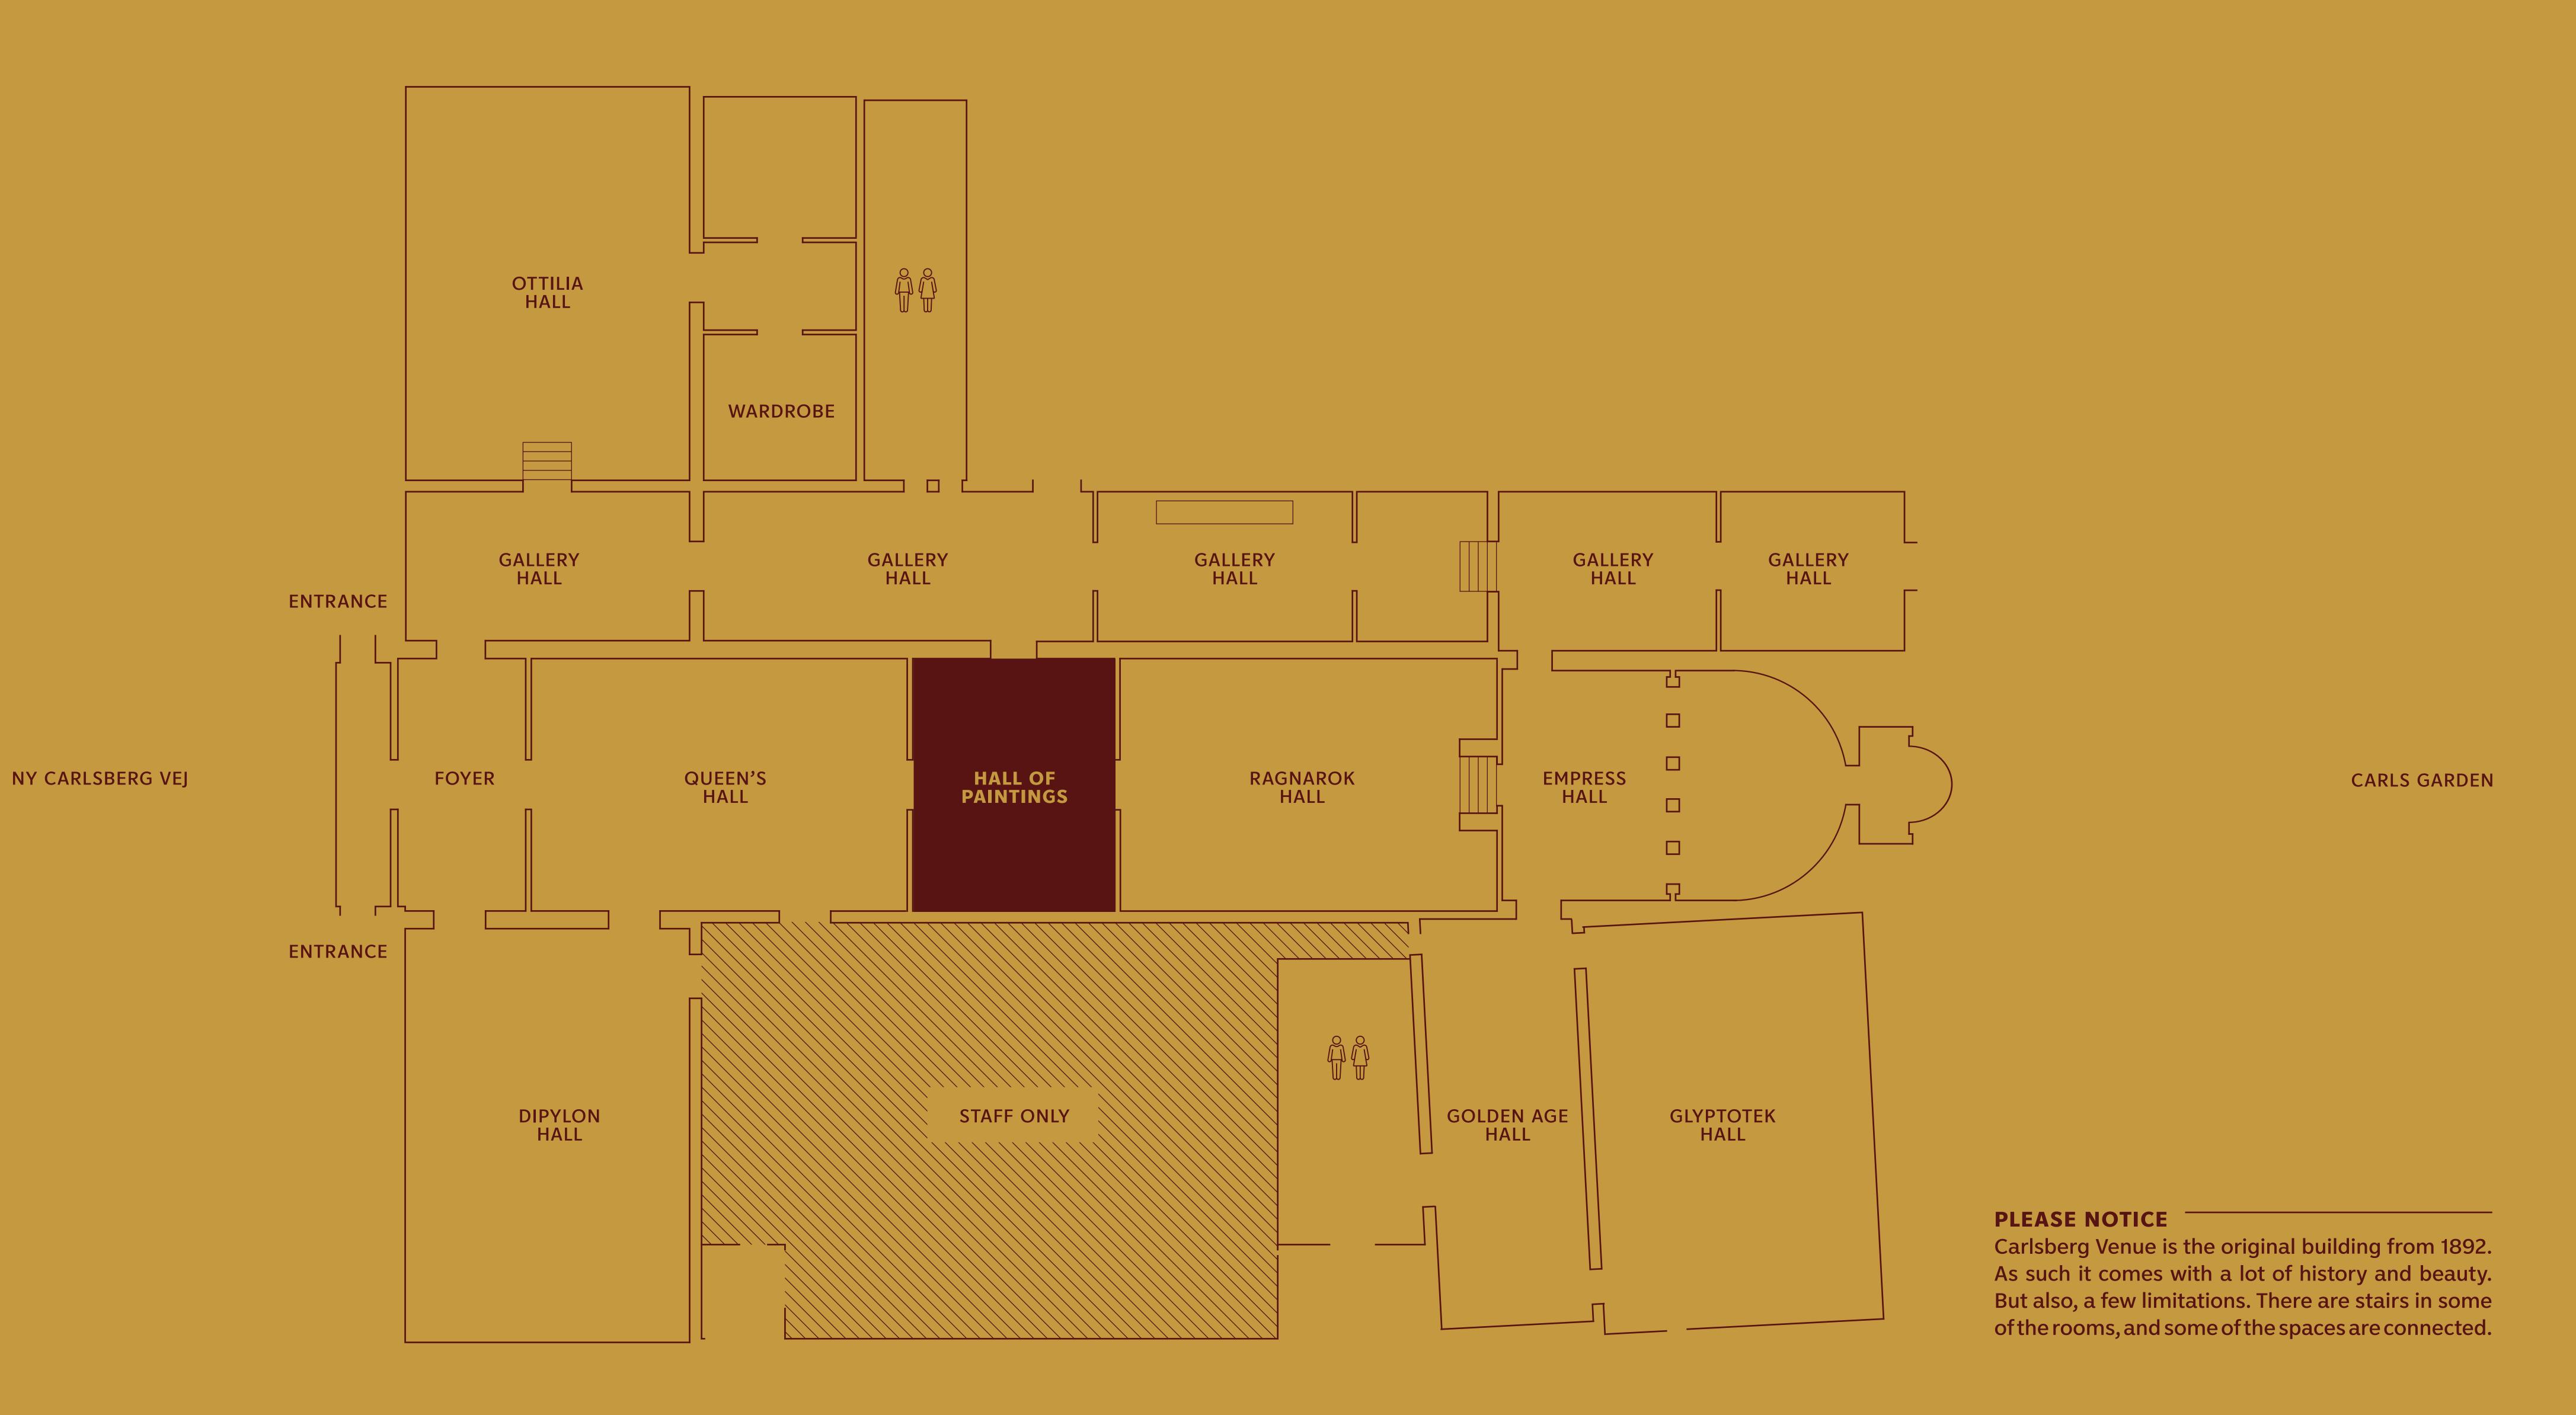

## HALL OF PAINTINGS

1 METER

HAVE A SEAT AND BE INSPIRED. THE PAINTINGS HAVE A LOT OF STORIES TO SHARE. SHARED JOY IS A DOUBLE JOY. IN A ROOM FULL OF INSPIRATION.

VENUES@CARLSBERG.COM

## HALL OF PAINTINGS

VENUES@CARLSBERG.COM

(+45)33271020

CARLSBERGVENUES.COM

CARLSBERG MUSEUM & BUSINESS CENTRE, VALBY LANGGADE 1, 1799 COPENHAGEN V

2/3

## HALL OF PAINTINGS

## ROOMS ENDLESS POSSIBILITIES.

| DIPYLON HALL                | QUEEN'S<br>HALL             | HALL OF PAINTINGS              | RAGNAROK<br>HALL            | EMPRESS<br>HALL            | GOLDEN AGE<br>HALL                | GLYPTOTEK<br>HALL           | GALLERY<br>HALL          | OTTILIA<br>HALL             | CARLSBERG<br>BAR            | ART<br>ROOM                | INGREDIENT ROOM            |
|-----------------------------|-----------------------------|--------------------------------|-----------------------------|----------------------------|-----------------------------------|-----------------------------|--------------------------|-----------------------------|-----------------------------|----------------------------|----------------------------|
| SIZE:<br>158 m <sup>2</sup> | SIZE:<br>135 m <sup>2</sup> | SIZE: <b>72 m</b> <sup>2</sup> | SIZE:<br>135 m <sup>2</sup> | SIZE:<br>98 m <sup>2</sup> | SIZE:<br><b>87 m</b> <sup>2</sup> | SIZE:<br>162 m <sup>2</sup> | SIZE:  315 m² (combined) | SIZE:<br>158 m <sup>2</sup> | SIZE:<br>170 m <sup>2</sup> | SIZE:<br>30 m <sup>2</sup> | SIZE:<br>46 m <sup>2</sup> |
| CINEMA STYLE:<br>182        | CINEMA STYLE: 70            |                                | CINEMA STYLE: <b>70</b>     | CINEMA STYLE: 30           |                                   | CINEMA STYLE: 70            | RECEPTION:<br>200        | CINEMA STYLE: 50            | STANDING GUESTS: 300        | SEATED GUESTS: 20          | SEATED GUESTS: 12          |
| ROUND TABLES:               | ROUND TABLES: 70            |                                | ROUND TABLES: 70            | ROUND TABLES:              |                                   | ROUND TABLES: 100           |                          | ROUND TABLES: <b>50</b>     |                             |                            |                            |
| LONG TABLES:<br>120         | LONG TABLES: 90             |                                | LONG TABLES: 96             | RECEPTION: 50              |                                   | LONG TABLES: 120            |                          | RECEPTION: 50               |                             |                            |                            |
| RECEPTION:<br>150           | RECEPTION:<br>150           |                                | RECEPTION:<br>150           |                            |                                   | RECEPTION: 150              |                          | CABARET:<br><b>36</b>       |                             |                            |                            |
| CLASSROOM:<br>60            |                             |                                |                             |                            |                                   |                             |                          |                             |                             |                            |                            |
| CABARET:<br><b>70</b>       |                             |                                |                             |                            |                                   |                             |                          |                             |                             |                            |                            |