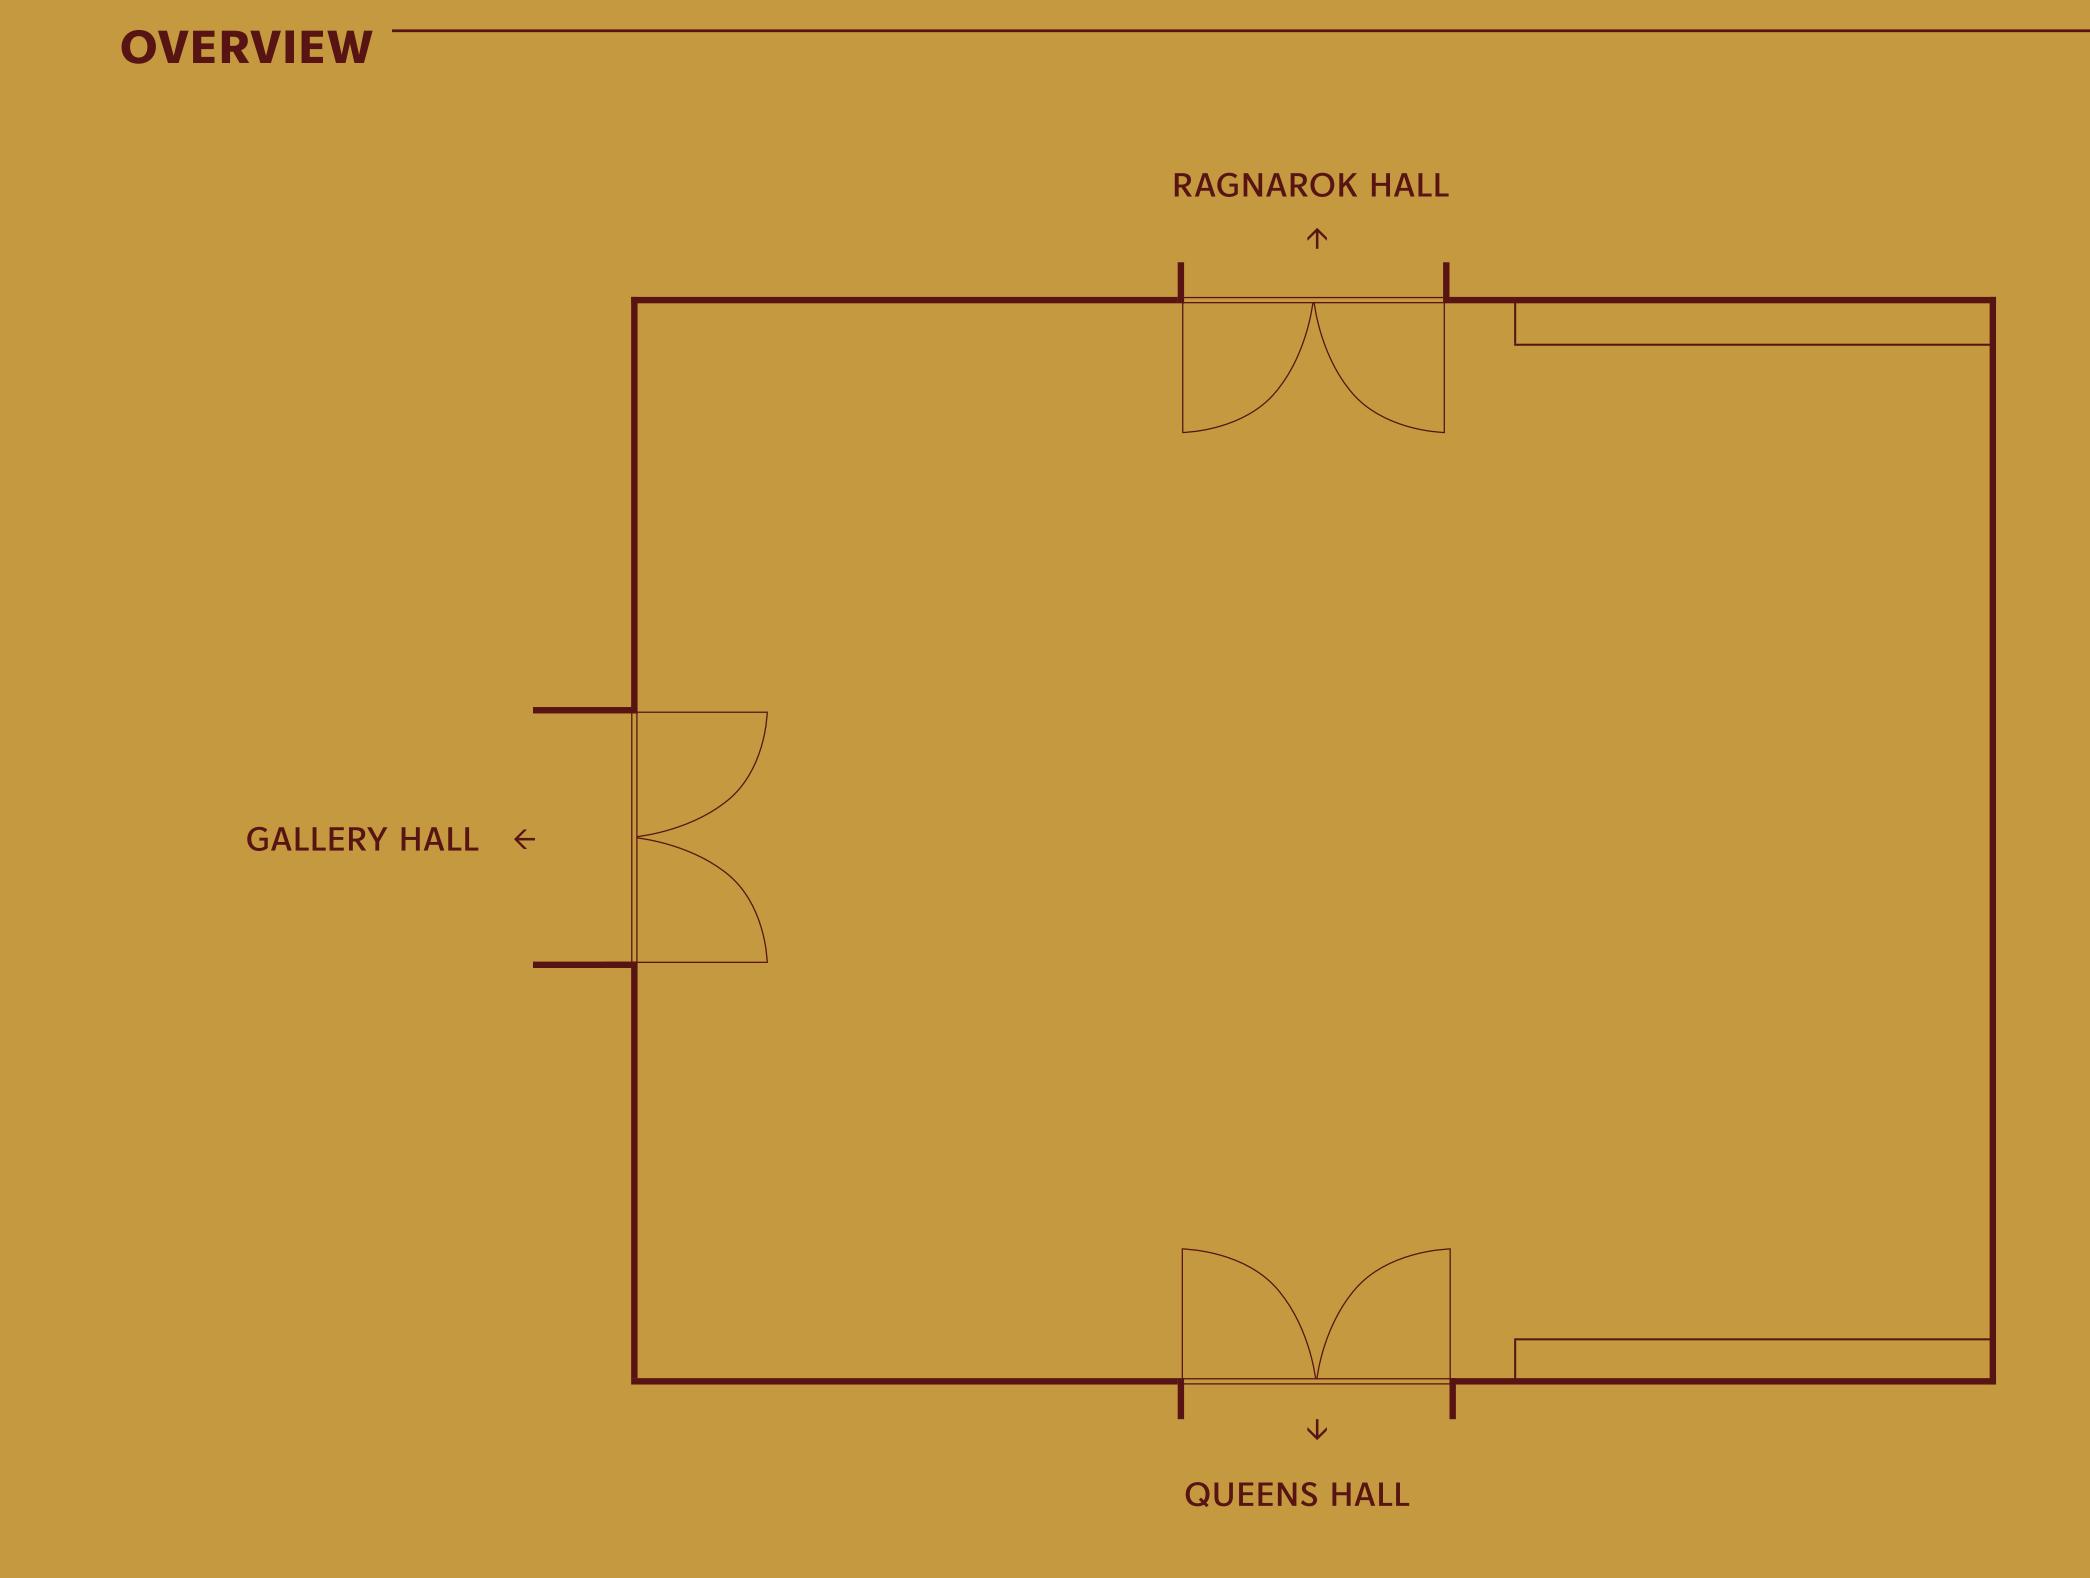

## ROOMS ENDLESS POSSIBILITIES.

| DIPYLON HALL                | QUEEN'S<br>HALL             | HALL OF PAINTINGS              | RAGNAROK<br>HALL            | EMPRESS<br>HALL            | GOLDEN AGE<br>HALL                | GLYPTOTEK<br>HALL           | GALLERY<br>HALL          | OTTILIA<br>HALL             | CARLSBERG<br>BAR            | ART<br>ROOM                | INGREDIENT ROOM            |
|-----------------------------|-----------------------------|--------------------------------|-----------------------------|----------------------------|-----------------------------------|-----------------------------|--------------------------|-----------------------------|-----------------------------|----------------------------|----------------------------|
| SIZE:<br>158 m <sup>2</sup> | SIZE:<br>135 m <sup>2</sup> | SIZE: <b>72 m</b> <sup>2</sup> | SIZE:<br>135 m <sup>2</sup> | SIZE:<br>98 m <sup>2</sup> | SIZE:<br><b>87 m</b> <sup>2</sup> | SIZE:<br>162 m <sup>2</sup> | SIZE:  315 m² (combined) | SIZE:<br>158 m <sup>2</sup> | SIZE:<br>170 m <sup>2</sup> | SIZE:<br>30 m <sup>2</sup> | SIZE:<br>46 m <sup>2</sup> |
| CINEMA STYLE:<br>182        | CINEMA STYLE: 70            |                                | CINEMA STYLE: <b>70</b>     | CINEMA STYLE: 30           |                                   | CINEMA STYLE: 70            | RECEPTION:<br>200        | CINEMA STYLE: 50            | STANDING GUESTS: 300        | SEATED GUESTS: 20          | SEATED GUESTS: 12          |
| ROUND TABLES:               | ROUND TABLES: 70            |                                | ROUND TABLES: 70            | ROUND TABLES:              |                                   | ROUND TABLES: 100           |                          | ROUND TABLES: <b>50</b>     |                             |                            |                            |
| LONG TABLES:<br>120         | LONG TABLES: 90             |                                | LONG TABLES: 96             | RECEPTION: 50              |                                   | LONG TABLES: 120            |                          | RECEPTION: 50               |                             |                            |                            |
| RECEPTION:<br>150           | RECEPTION:<br>150           |                                | RECEPTION:<br>150           |                            |                                   | RECEPTION: 150              |                          | CABARET:<br><b>36</b>       |                             |                            |                            |
| CLASSROOM:<br>60            |                             |                                |                             |                            |                                   |                             |                          |                             |                             |                            |                            |
| CABARET:<br><b>70</b>       |                             |                                |                             |                            |                                   |                             |                          |                             |                             |                            |                            |