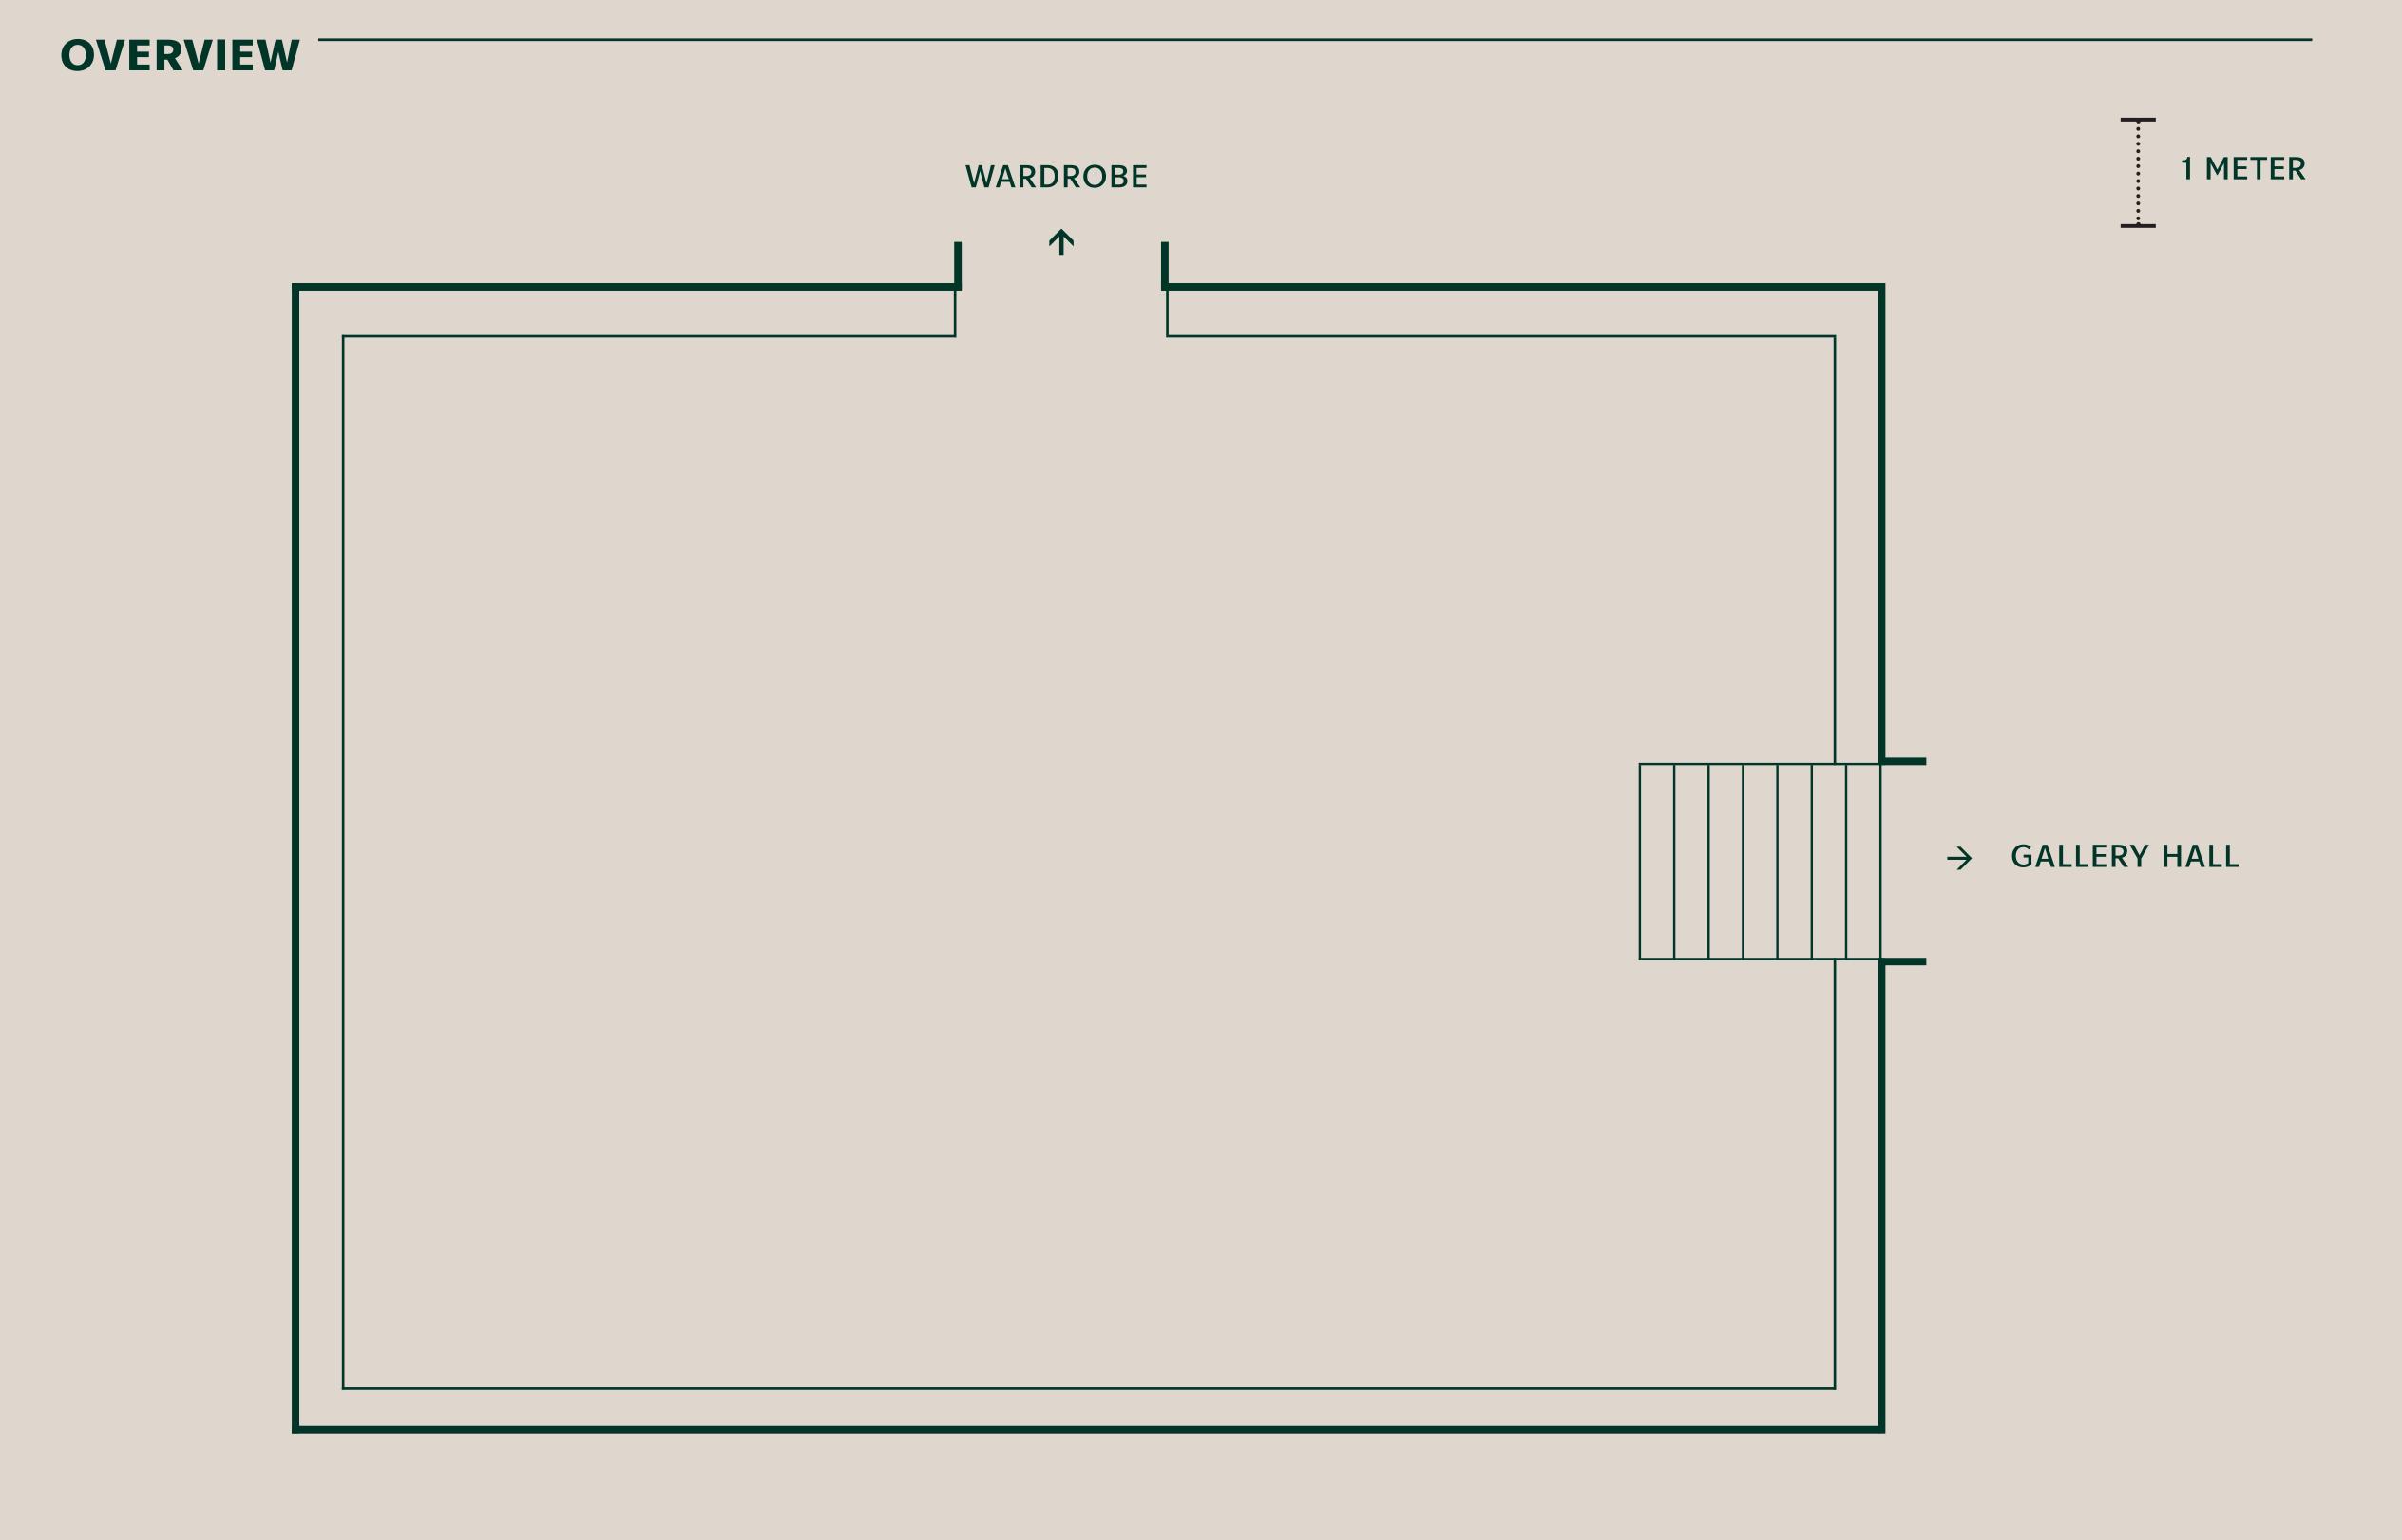

## ROOMS ENDLESS POSSIBILITIES.

| DIPYLON HALL                | QUEEN'S<br>HALL             | HALL OF PAINTINGS                 | RAGNAROK<br>HALL            | EMPRESS<br>HALL            | GOLDEN AGE<br>HALL                | GLYPTOTEK<br>HALL           | GALLERY HALL            | OTTILIA<br>HALL             | CARLSBERG<br>BAR            | ART<br>ROOM                | INGREDIENT ROOM                   |
|-----------------------------|-----------------------------|-----------------------------------|-----------------------------|----------------------------|-----------------------------------|-----------------------------|-------------------------|-----------------------------|-----------------------------|----------------------------|-----------------------------------|
| SIZE:<br>158 m <sup>2</sup> | SIZE:<br>135 m <sup>2</sup> | SIZE:<br><b>72 m</b> <sup>2</sup> | SIZE:<br>135 m <sup>2</sup> | SIZE:<br>98 m <sup>2</sup> | SIZE:<br><b>87 m</b> <sup>2</sup> | SIZE:<br>162 m <sup>2</sup> | SIZE: 315 m² (combined) | SIZE:<br>158 m <sup>2</sup> | SIZE:<br>170 m <sup>2</sup> | SIZE:<br>30 m <sup>2</sup> | SIZE:<br><b>46 m</b> <sup>2</sup> |
| CINEMA STYLE:<br>182        | CINEMA STYLE: 70            |                                   | CINEMA STYLE: <b>70</b>     | CINEMA STYLE:<br>30        |                                   | CINEMA STYLE: 70            | RECEPTION:<br>200       | CINEMA STYLE: <b>50</b>     | STANDING GUESTS: 300        | SEATED GUESTS: 20          | SEATED GUESTS:  12                |
| ROUND TABLES:<br>90         | ROUND TABLES: <b>70</b>     |                                   | ROUND TABLES: <b>70</b>     | ROUND TABLES:              |                                   | ROUND TABLES:<br>100        |                         | ROUND TABLES: <b>50</b>     |                             |                            |                                   |
| LONG TABLES:<br>120         | LONG TABLES: 90             |                                   | LONG TABLES: 96             | RECEPTION: <b>50</b>       |                                   | LONG TABLES:<br>120         |                         | RECEPTION: 50               |                             |                            |                                   |
| RECEPTION:<br>150           | RECEPTION:<br>150           |                                   | RECEPTION:<br>150           |                            |                                   | RECEPTION:<br>150           |                         | CABARET:<br><b>36</b>       |                             |                            |                                   |
| CLASSROOM:<br>60            |                             |                                   |                             |                            |                                   |                             |                         |                             |                             |                            |                                   |
| CABARET: <b>70</b>          |                             |                                   |                             |                            |                                   |                             |                         |                             |                             |                            |                                   |