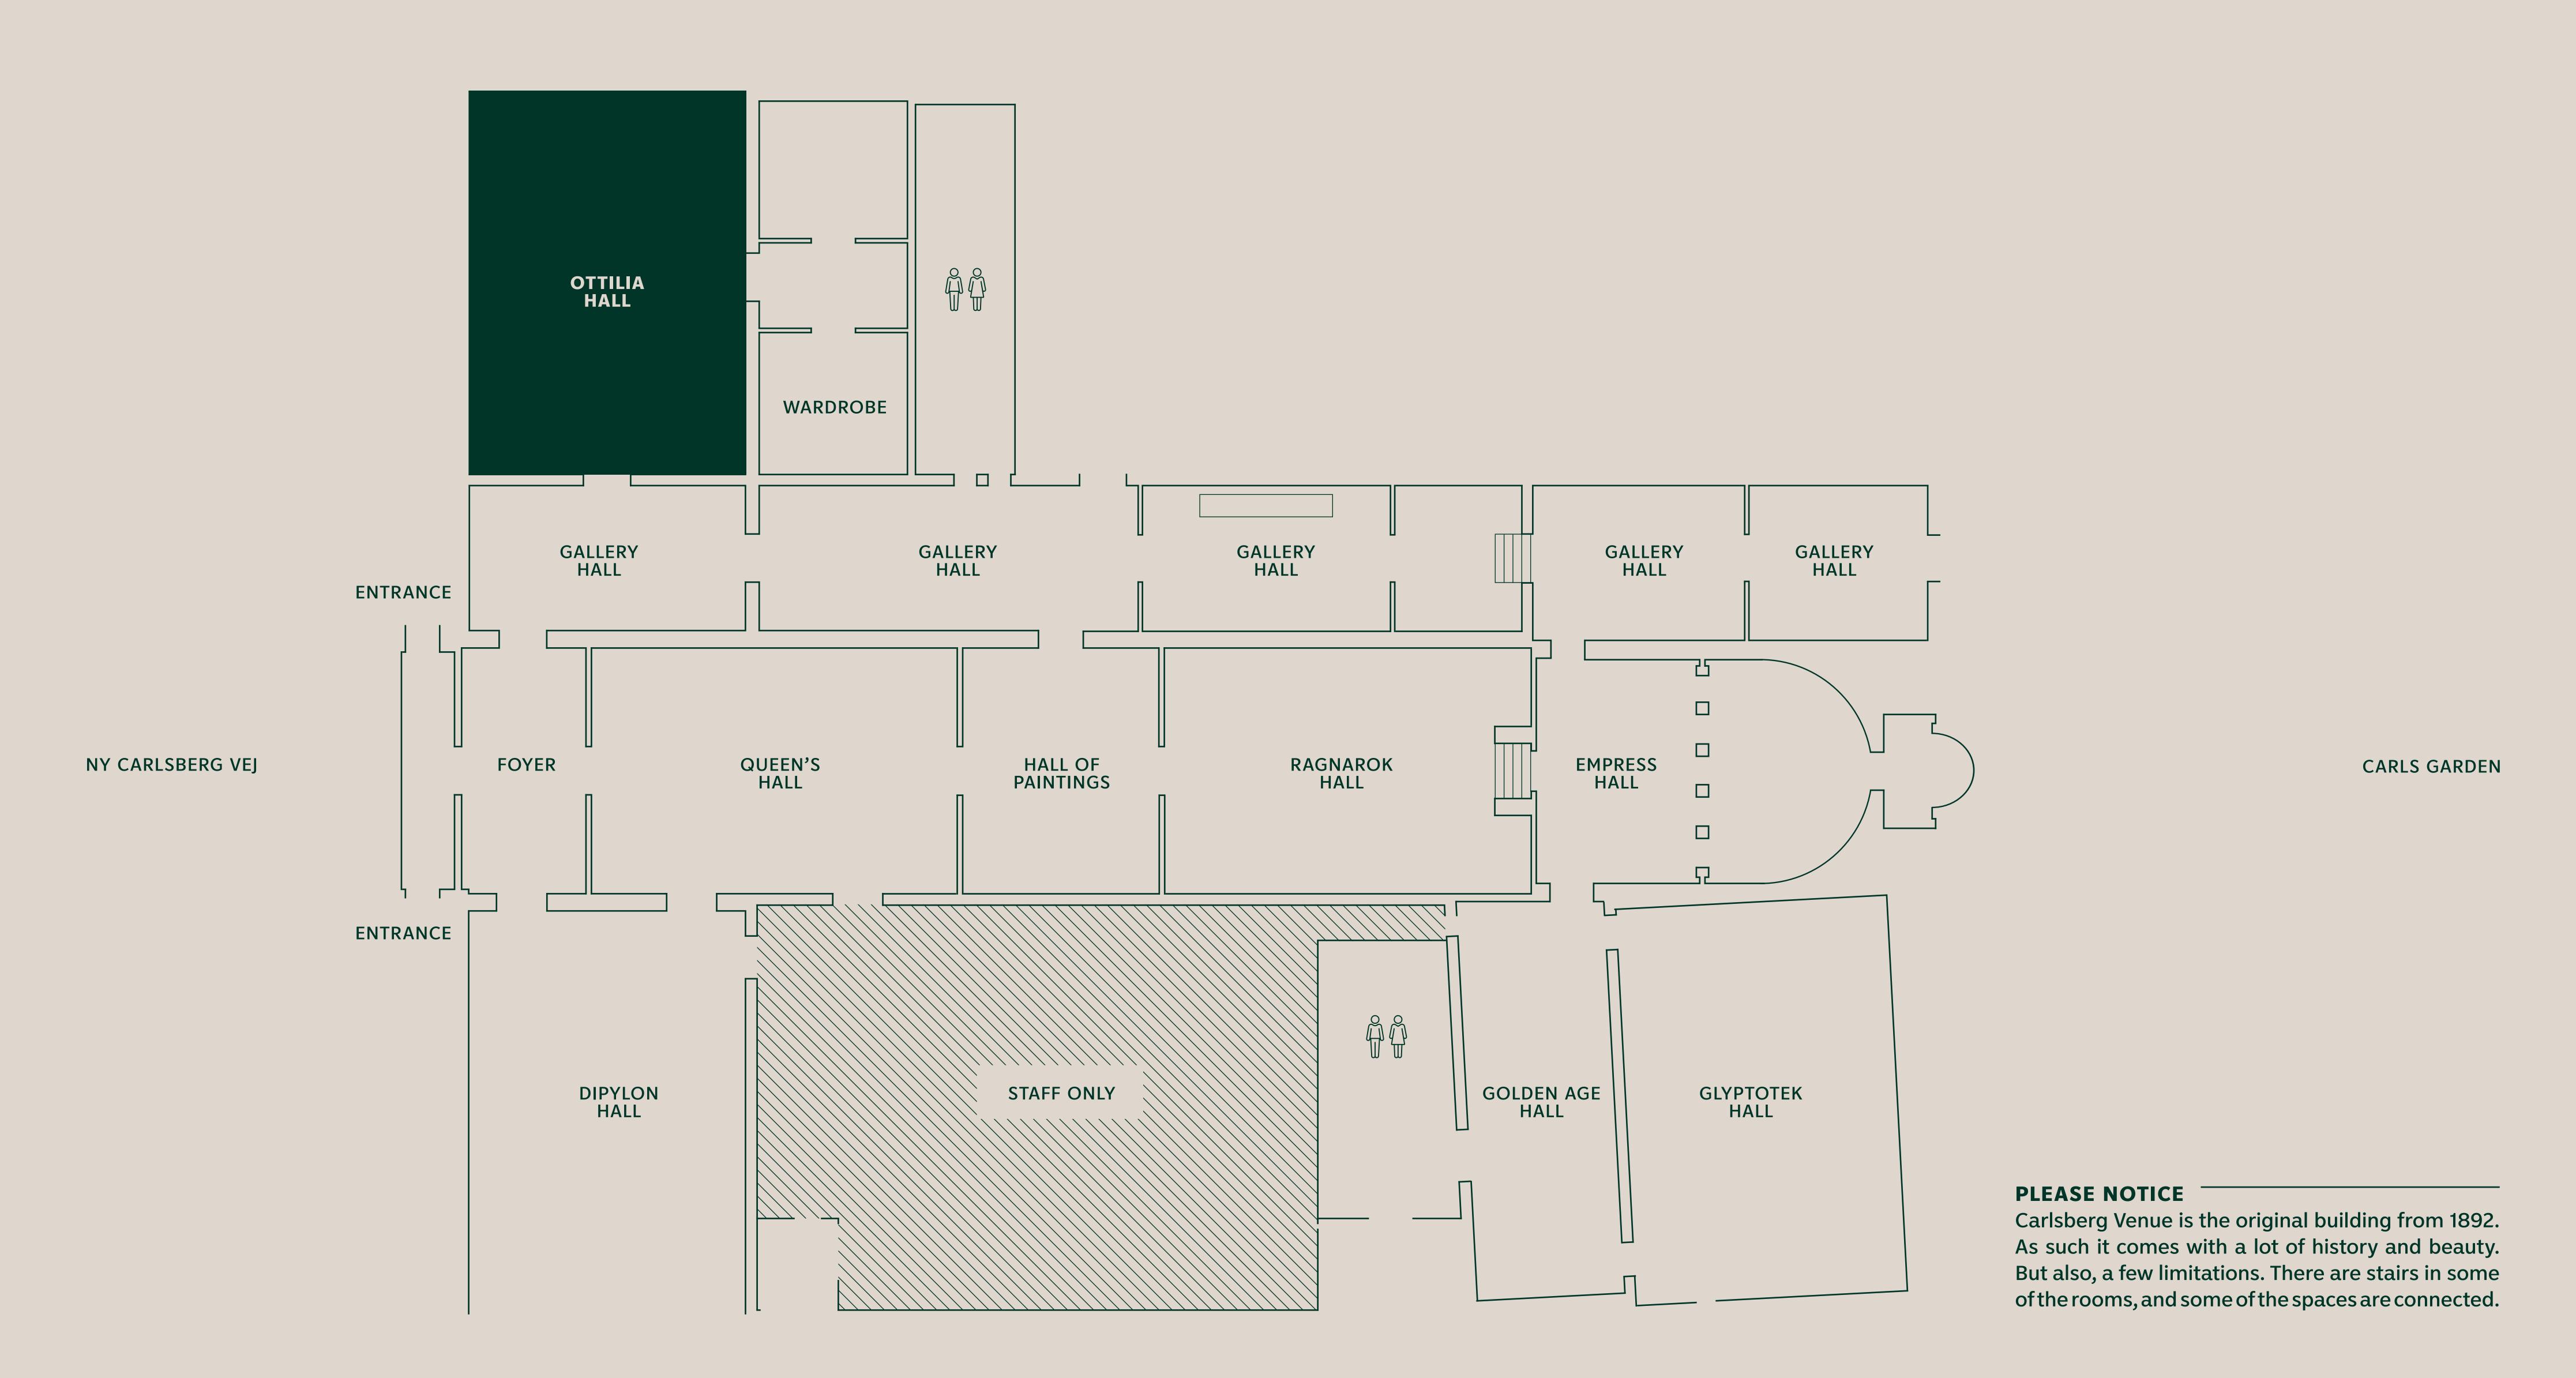

## ROOMS ENDLESS POSSIBILITIES.

| DIPYLON HALL                | QUEEN'S<br>HALL             | HALL OF PAINTINGS                 | RAGNAROK<br>HALL            | EMPRESS<br>HALL            | GOLDEN AGE<br>HALL                | GLYPTOTEK<br>HALL           | GALLERY HALL            | OTTILIA<br>HALL             | CARLSBERG<br>BAR            | ART<br>ROOM                | INGREDIENT ROOM                   |
|-----------------------------|-----------------------------|-----------------------------------|-----------------------------|----------------------------|-----------------------------------|-----------------------------|-------------------------|-----------------------------|-----------------------------|----------------------------|-----------------------------------|
| SIZE:<br>158 m <sup>2</sup> | SIZE:<br>135 m <sup>2</sup> | SIZE:<br><b>72 m</b> <sup>2</sup> | SIZE:<br>135 m <sup>2</sup> | SIZE:<br>98 m <sup>2</sup> | SIZE:<br><b>87 m</b> <sup>2</sup> | SIZE:<br>162 m <sup>2</sup> | SIZE: 315 m² (combined) | SIZE:<br>158 m <sup>2</sup> | SIZE:<br>170 m <sup>2</sup> | SIZE:<br>30 m <sup>2</sup> | SIZE:<br><b>46 m</b> <sup>2</sup> |
| CINEMA STYLE:<br>182        | CINEMA STYLE: 70            |                                   | CINEMA STYLE: <b>70</b>     | CINEMA STYLE:<br>30        |                                   | CINEMA STYLE: 70            | RECEPTION:<br>200       | CINEMA STYLE: <b>50</b>     | STANDING GUESTS: 300        | SEATED GUESTS: 20          | SEATED GUESTS:  12                |
| ROUND TABLES:<br>90         | ROUND TABLES: <b>70</b>     |                                   | ROUND TABLES: <b>70</b>     | ROUND TABLES:              |                                   | ROUND TABLES:<br>100        |                         | ROUND TABLES: <b>50</b>     |                             |                            |                                   |
| LONG TABLES:<br>120         | LONG TABLES: 90             |                                   | LONG TABLES: 96             | RECEPTION: <b>50</b>       |                                   | LONG TABLES:<br>120         |                         | RECEPTION: 50               |                             |                            |                                   |
| RECEPTION:<br>150           | RECEPTION:<br>150           |                                   | RECEPTION:<br>150           |                            |                                   | RECEPTION:<br>150           |                         | CABARET:<br><b>36</b>       |                             |                            |                                   |
| CLASSROOM:<br>60            |                             |                                   |                             |                            |                                   |                             |                         |                             |                             |                            |                                   |
| CABARET: <b>70</b>          |                             |                                   |                             |                            |                                   |                             |                         |                             |                             |                            |                                   |