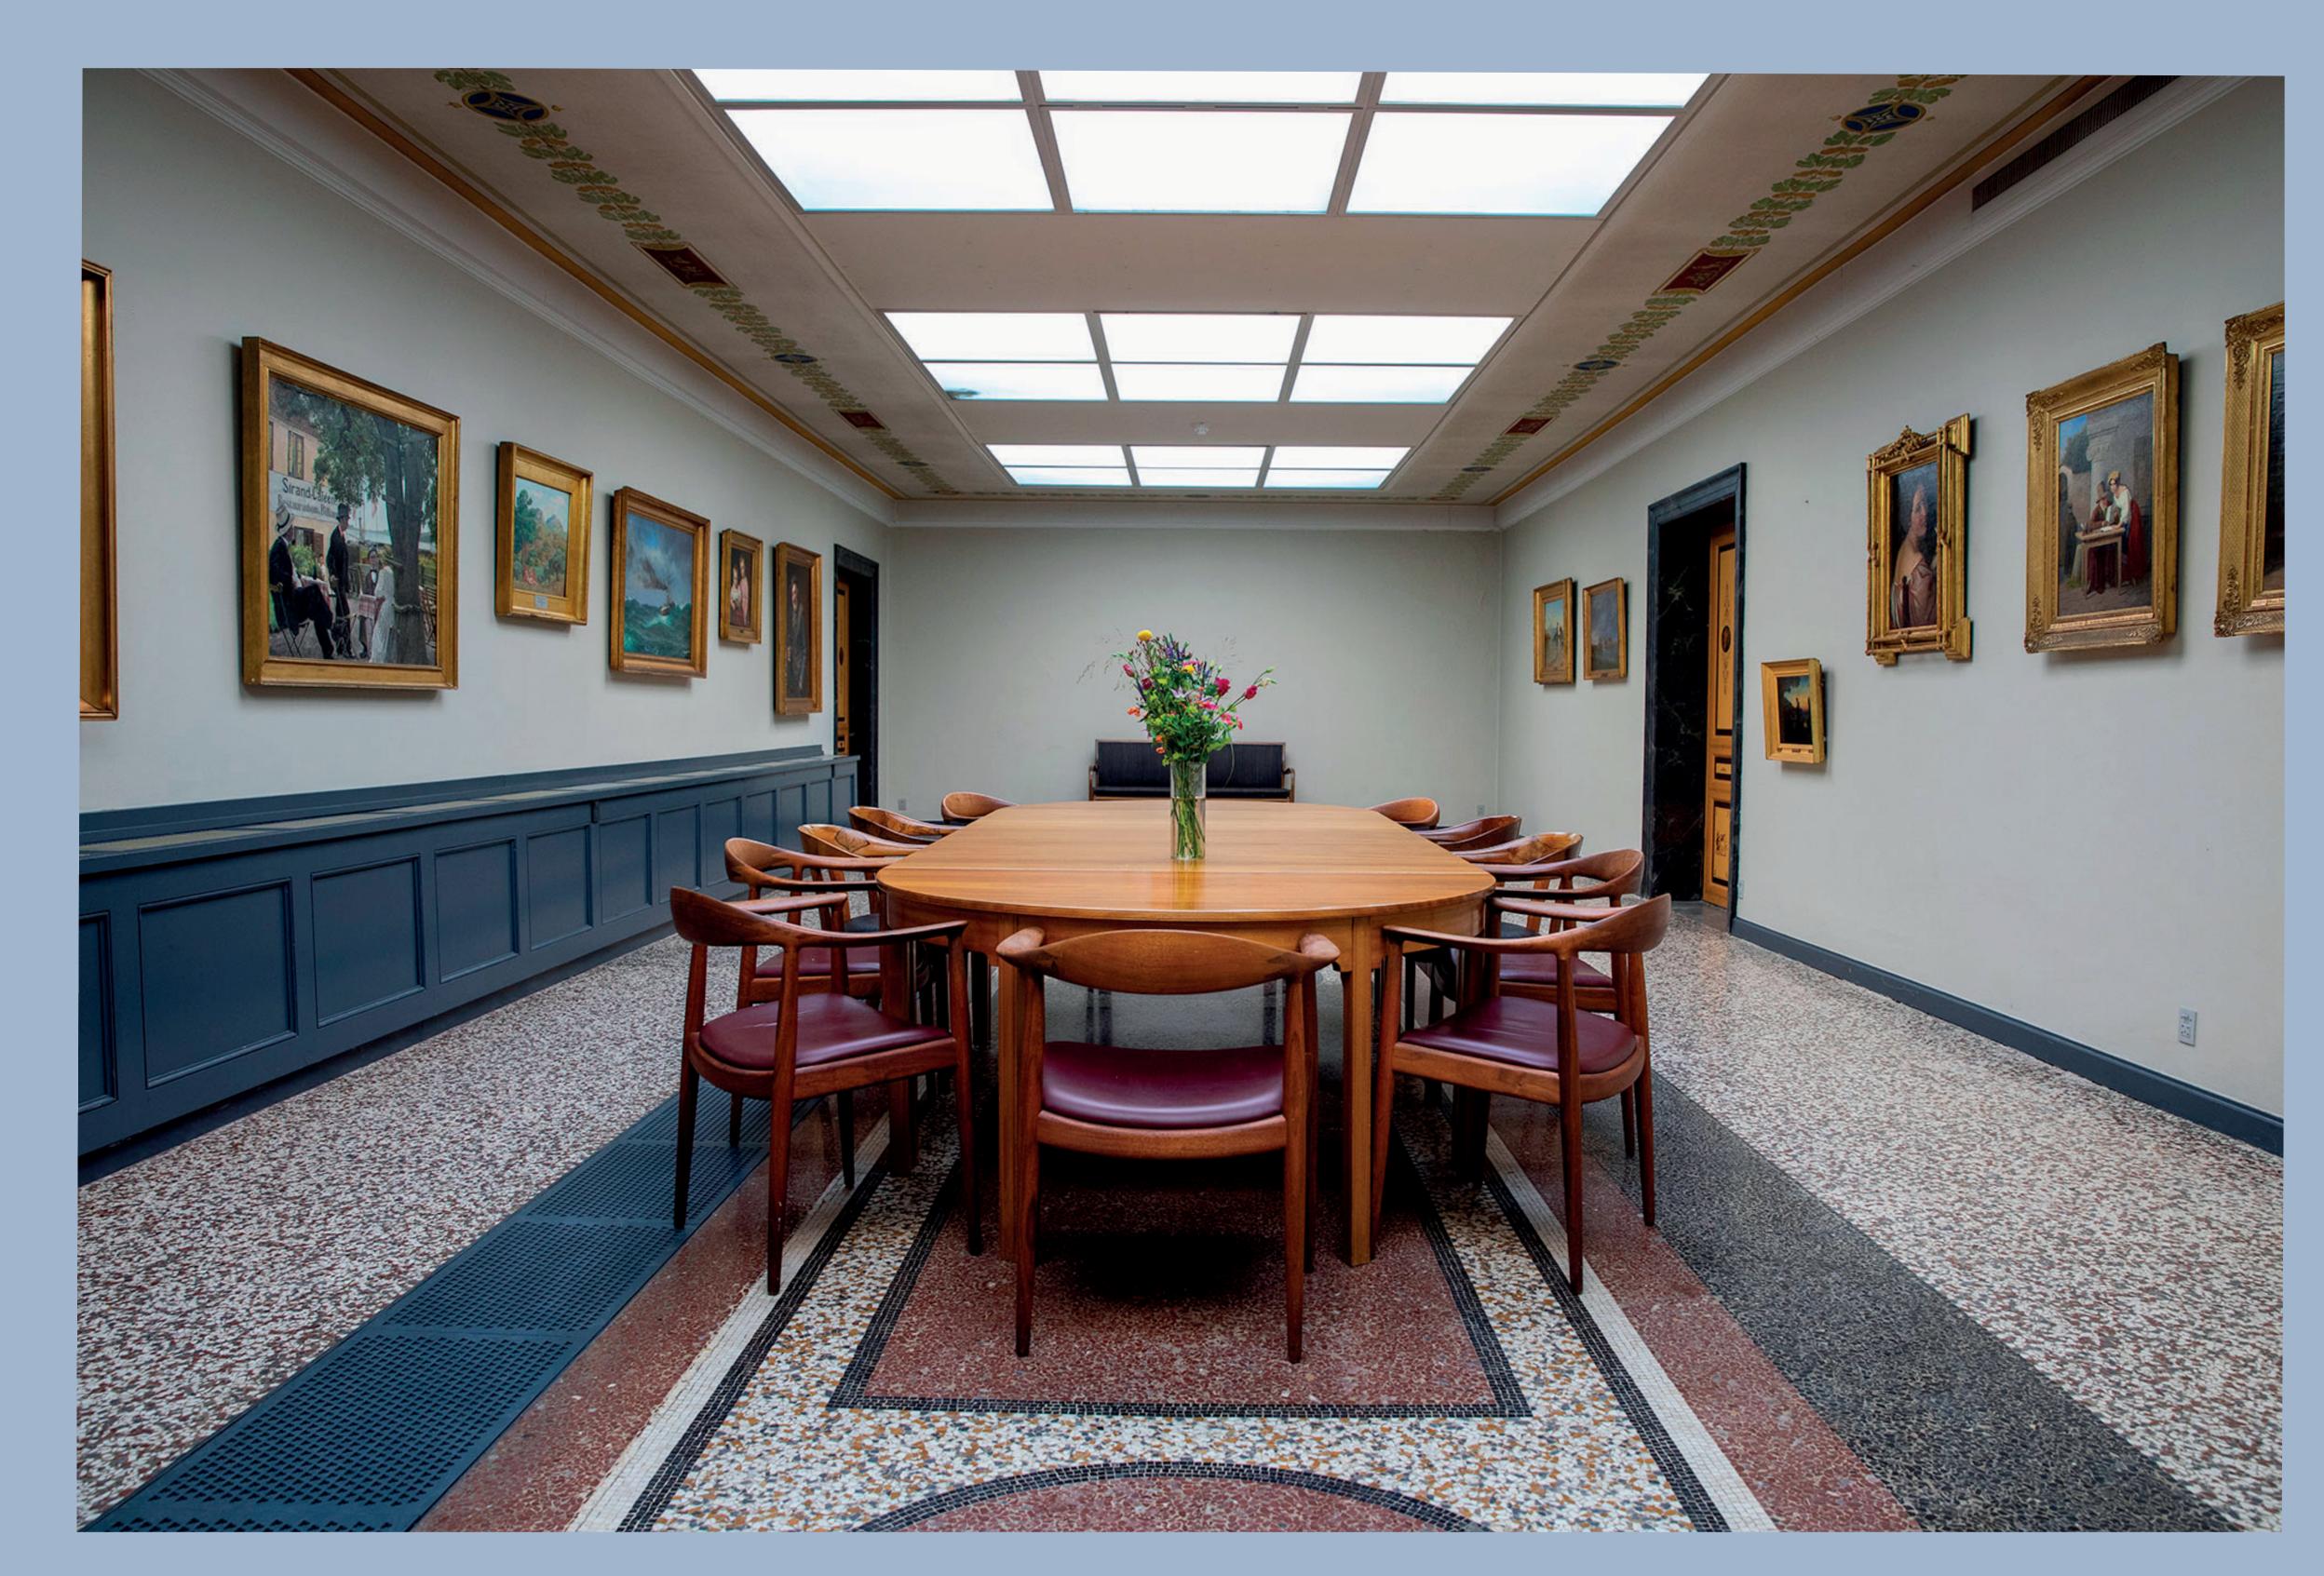

## GOLDEN AGE HALL

THE NAME SAYS IT ALL. THE GOLDEN AGE.

THE FRAMES ARE UNIQUE. THE MOTIF IS FOR PURE ENJOYMENT.

HERE THE PAST BECOMES PRESENT.

## GOLDEN AGE HALL