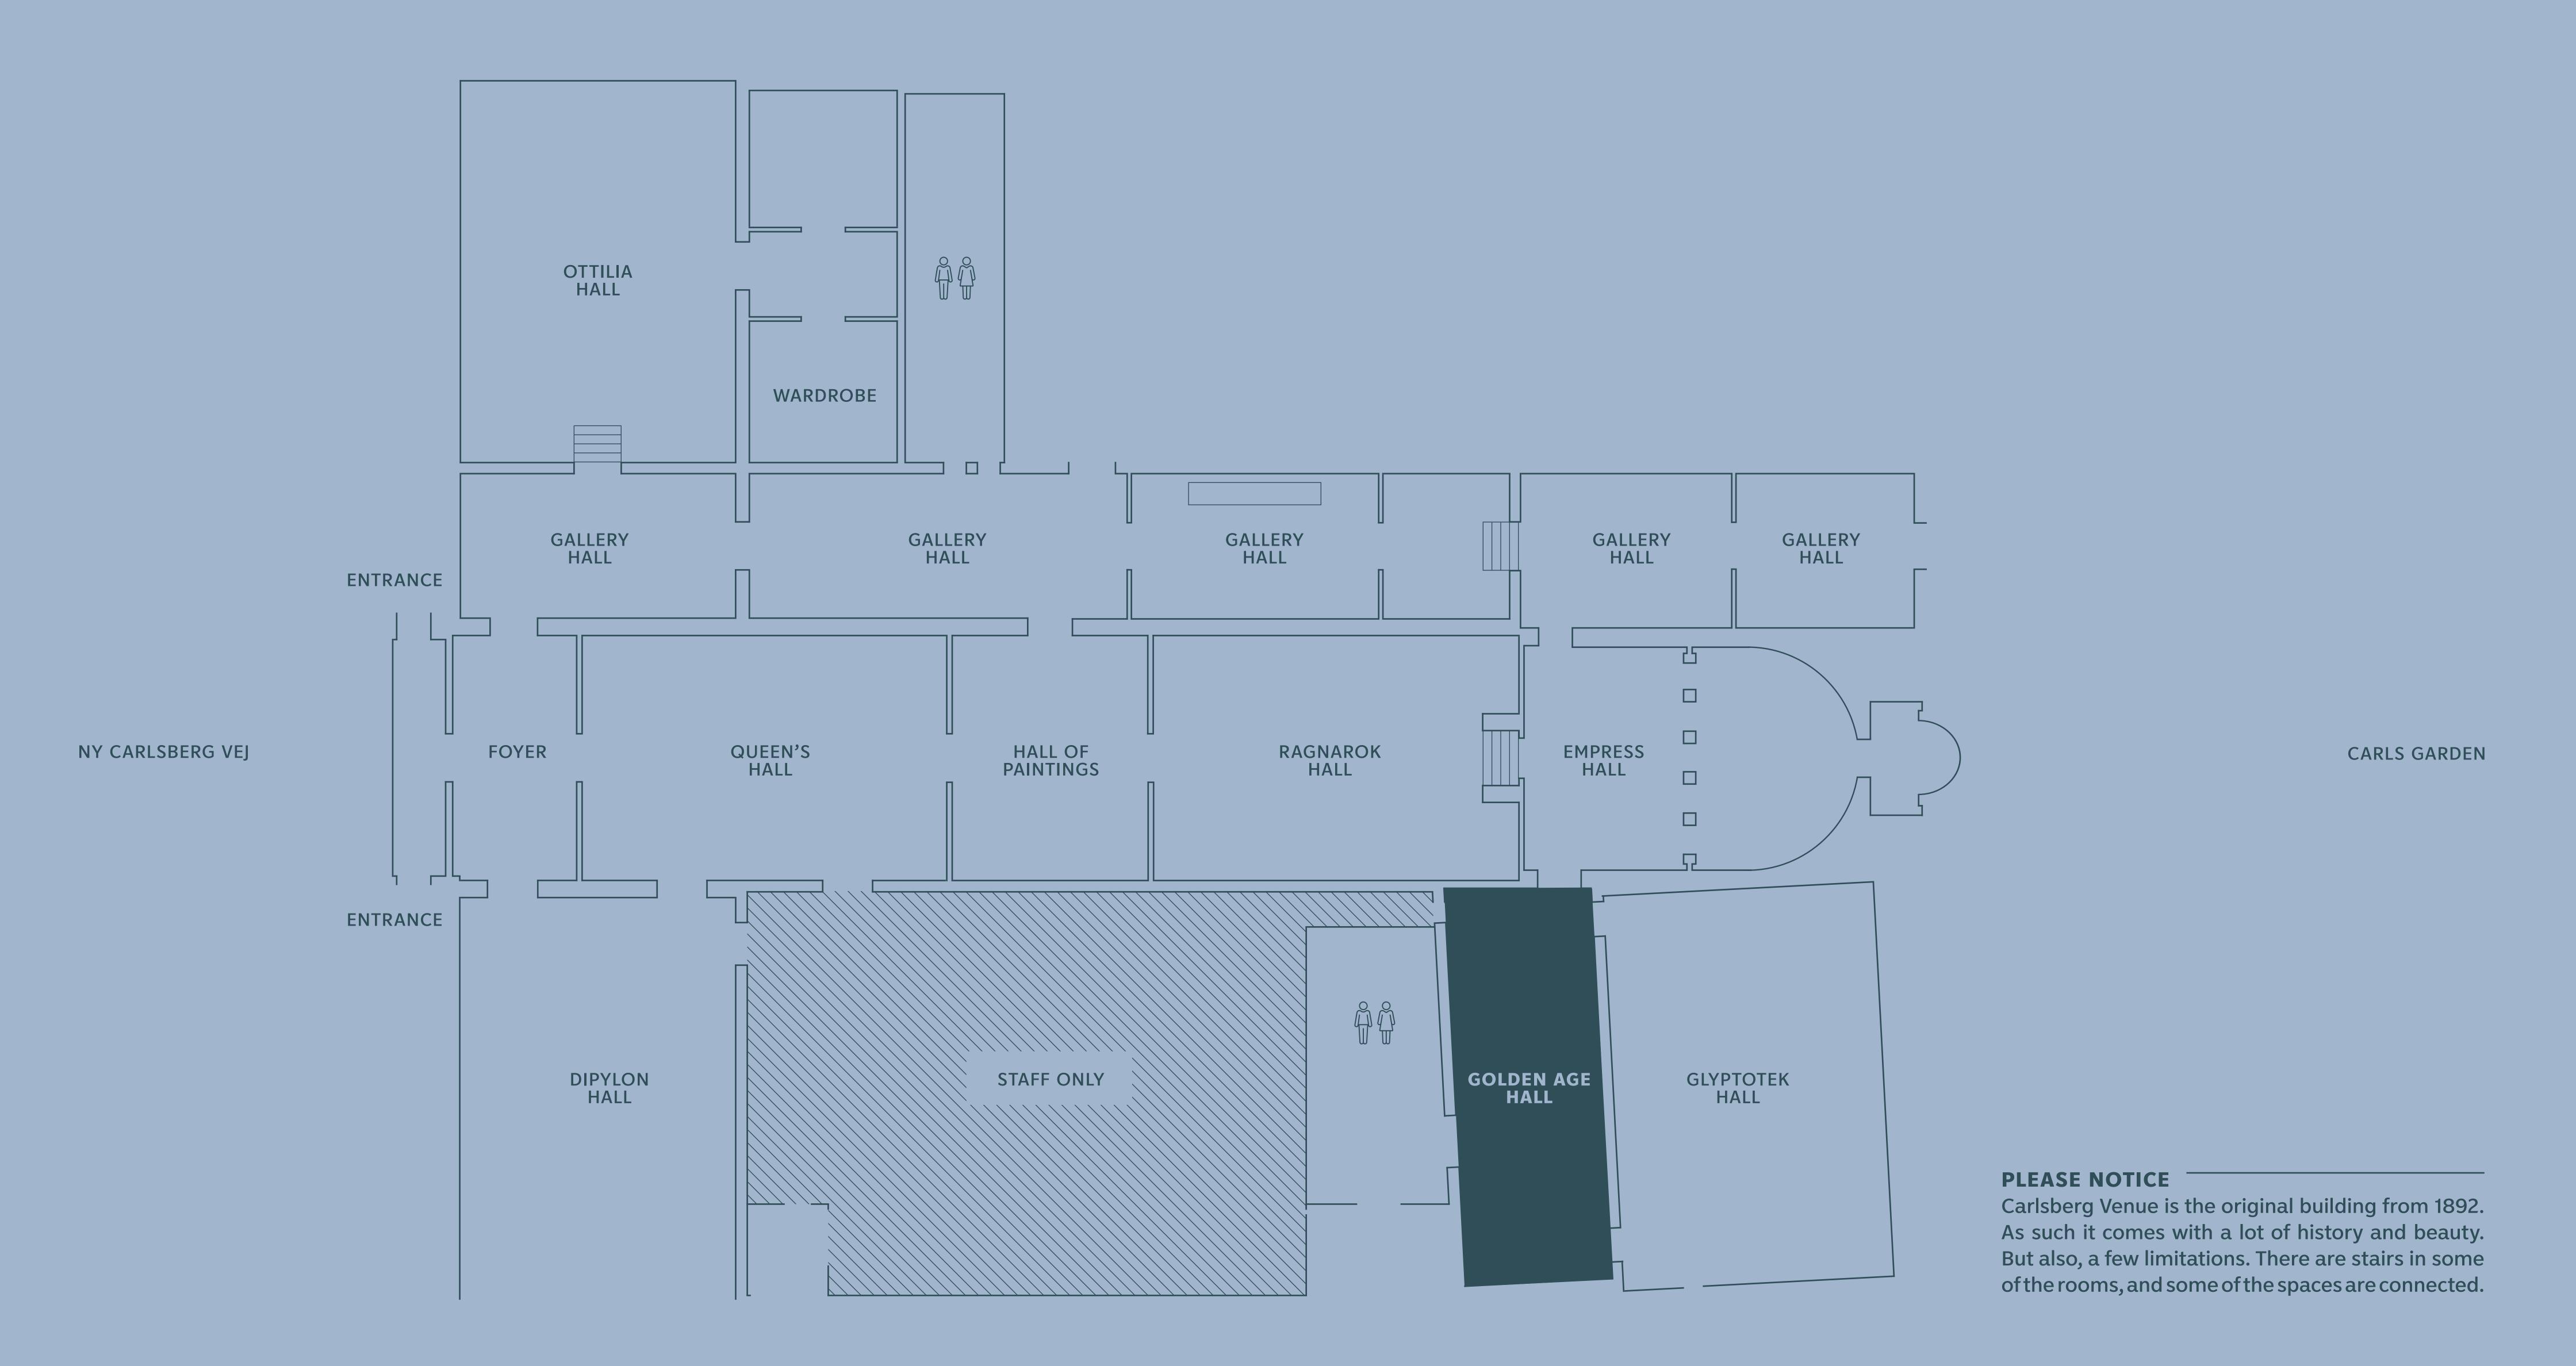

## GOLDEN AGE HALL

## ROOMS ENDLESS POSSIBILITIES.

| DIPYLON HALL                | QUEEN'S<br>HALL             | HALL OF PAINTINGS              | RAGNAROK<br>HALL            | EMPRESS<br>HALL                | GOLDEN AGE<br>HALL                | GLYPTOTEK<br>HALL                  | GALLERY<br>HALL                     | OTTILIA<br>HALL             | CARLSBERG<br>BAR            | ART<br>ROOM                | INGREDIENT ROOM         |
|-----------------------------|-----------------------------|--------------------------------|-----------------------------|--------------------------------|-----------------------------------|------------------------------------|-------------------------------------|-----------------------------|-----------------------------|----------------------------|-------------------------|
| SIZE:<br>158 m <sup>2</sup> | SIZE:<br>135 m <sup>2</sup> | SIZE: <b>72 m</b> <sup>2</sup> | SIZE:<br>135 m <sup>2</sup> | SIZE: <b>98 m</b> <sup>2</sup> | SIZE:<br><b>87 m</b> <sup>2</sup> | SIZE:<br><b>162 m</b> <sup>2</sup> | SIZE: 315 m <sup>2</sup> (combined) | SIZE:<br>158 m <sup>2</sup> | SIZE:<br>170 m <sup>2</sup> | SIZE:<br>30 m <sup>2</sup> | SIZE: 46 m <sup>2</sup> |
| CINEMA STYLE:<br>182        | CINEMA STYLE: <b>70</b>     |                                | CINEMA STYLE: 70            | CINEMA STYLE: 30               |                                   | CINEMA STYLE: 70                   | RECEPTION: 200                      | CINEMA STYLE: <b>50</b>     | STANDING GUESTS: 300        | SEATED GUESTS: 20          | SEATED GUESTS: 12       |
| ROUND TABLES: 90            | ROUND TABLES: 70            |                                | ROUND TABLES: 70            | ROUND TABLES: 40               |                                   | ROUND TABLES: 100                  |                                     | ROUND TABLES: <b>50</b>     |                             |                            |                         |
| LONG TABLES:<br>120         | LONG TABLES: 90             |                                | LONG TABLES: 96             | RECEPTION: 50                  |                                   | LONG TABLES: 120                   |                                     | RECEPTION: 50               |                             |                            |                         |
| RECEPTION:<br>150           | RECEPTION:<br>150           |                                | RECEPTION: 150              |                                |                                   | RECEPTION: 150                     |                                     | CABARET:<br>36              |                             |                            |                         |
| CLASSROOM:<br>60            |                             |                                |                             |                                |                                   |                                    |                                     |                             |                             |                            |                         |
| CABARET: <b>70</b>          |                             |                                |                             |                                |                                   |                                    |                                     |                             |                             |                            |                         |