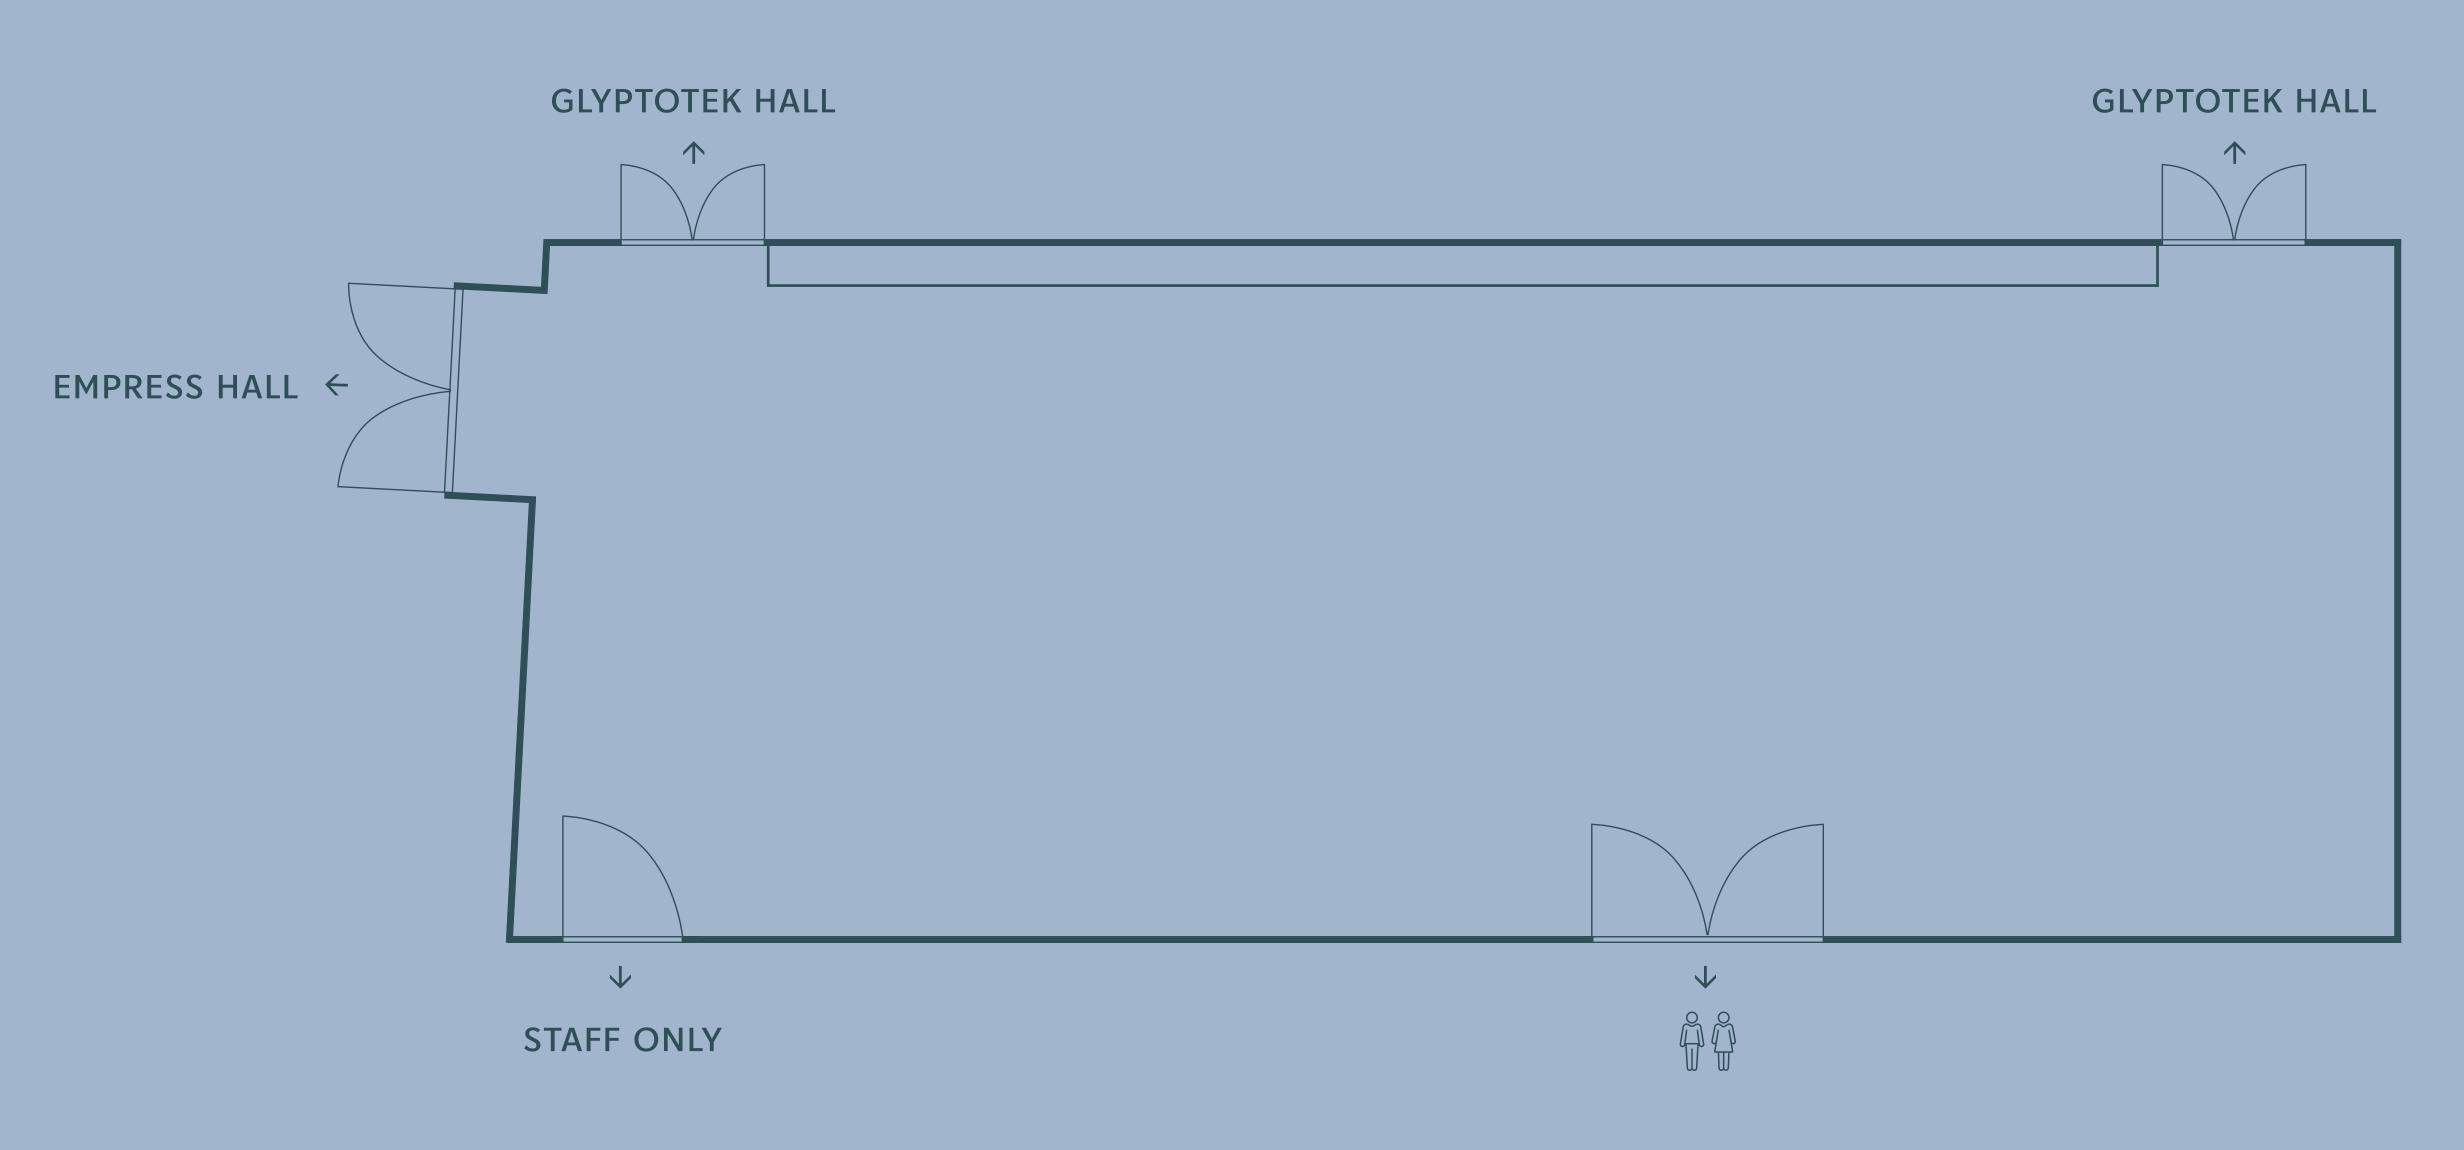

## GOLDEN AGE HALL

## ROOMS ENDLESS POSSIBILITIES.

| DIPYLON HALL                | QUEEN'S<br>HALL             | HALL OF PAINTINGS              | RAGNAROK<br>HALL            | EMPRESS<br>HALL                | GOLDEN AGE<br>HALL                | GLYPTOTEK<br>HALL                  | GALLERY<br>HALL                     | OTTILIA<br>HALL             | CARLSBERG<br>BAR            | ART<br>ROOM                | INGREDIENT ROOM         |
|-----------------------------|-----------------------------|--------------------------------|-----------------------------|--------------------------------|-----------------------------------|------------------------------------|-------------------------------------|-----------------------------|-----------------------------|----------------------------|-------------------------|
| SIZE:<br>158 m <sup>2</sup> | SIZE:<br>135 m <sup>2</sup> | SIZE: <b>72 m</b> <sup>2</sup> | SIZE:<br>135 m <sup>2</sup> | SIZE: <b>98 m</b> <sup>2</sup> | SIZE:<br><b>87 m</b> <sup>2</sup> | SIZE:<br><b>162 m</b> <sup>2</sup> | SIZE: 315 m <sup>2</sup> (combined) | SIZE:<br>158 m <sup>2</sup> | SIZE:<br>170 m <sup>2</sup> | SIZE:<br>30 m <sup>2</sup> | SIZE: 46 m <sup>2</sup> |
| CINEMA STYLE:<br>182        | CINEMA STYLE: <b>70</b>     |                                | CINEMA STYLE: 70            | CINEMA STYLE: 30               |                                   | CINEMA STYLE: 70                   | RECEPTION: 200                      | CINEMA STYLE: <b>50</b>     | STANDING GUESTS: 300        | SEATED GUESTS: 20          | SEATED GUESTS: 12       |
| ROUND TABLES: 90            | ROUND TABLES: 70            |                                | ROUND TABLES: 70            | ROUND TABLES: 40               |                                   | ROUND TABLES: 100                  |                                     | ROUND TABLES: <b>50</b>     |                             |                            |                         |
| LONG TABLES:<br>120         | LONG TABLES: 90             |                                | LONG TABLES: 96             | RECEPTION: 50                  |                                   | LONG TABLES: 120                   |                                     | RECEPTION: 50               |                             |                            |                         |
| RECEPTION:<br>150           | RECEPTION:<br>150           |                                | RECEPTION: 150              |                                |                                   | RECEPTION: 150                     |                                     | CABARET:<br>36              |                             |                            |                         |
| CLASSROOM:<br>60            |                             |                                |                             |                                |                                   |                                    |                                     |                             |                             |                            |                         |
| CABARET: <b>70</b>          |                             |                                |                             |                                |                                   |                                    |                                     |                             |                             |                            |                         |