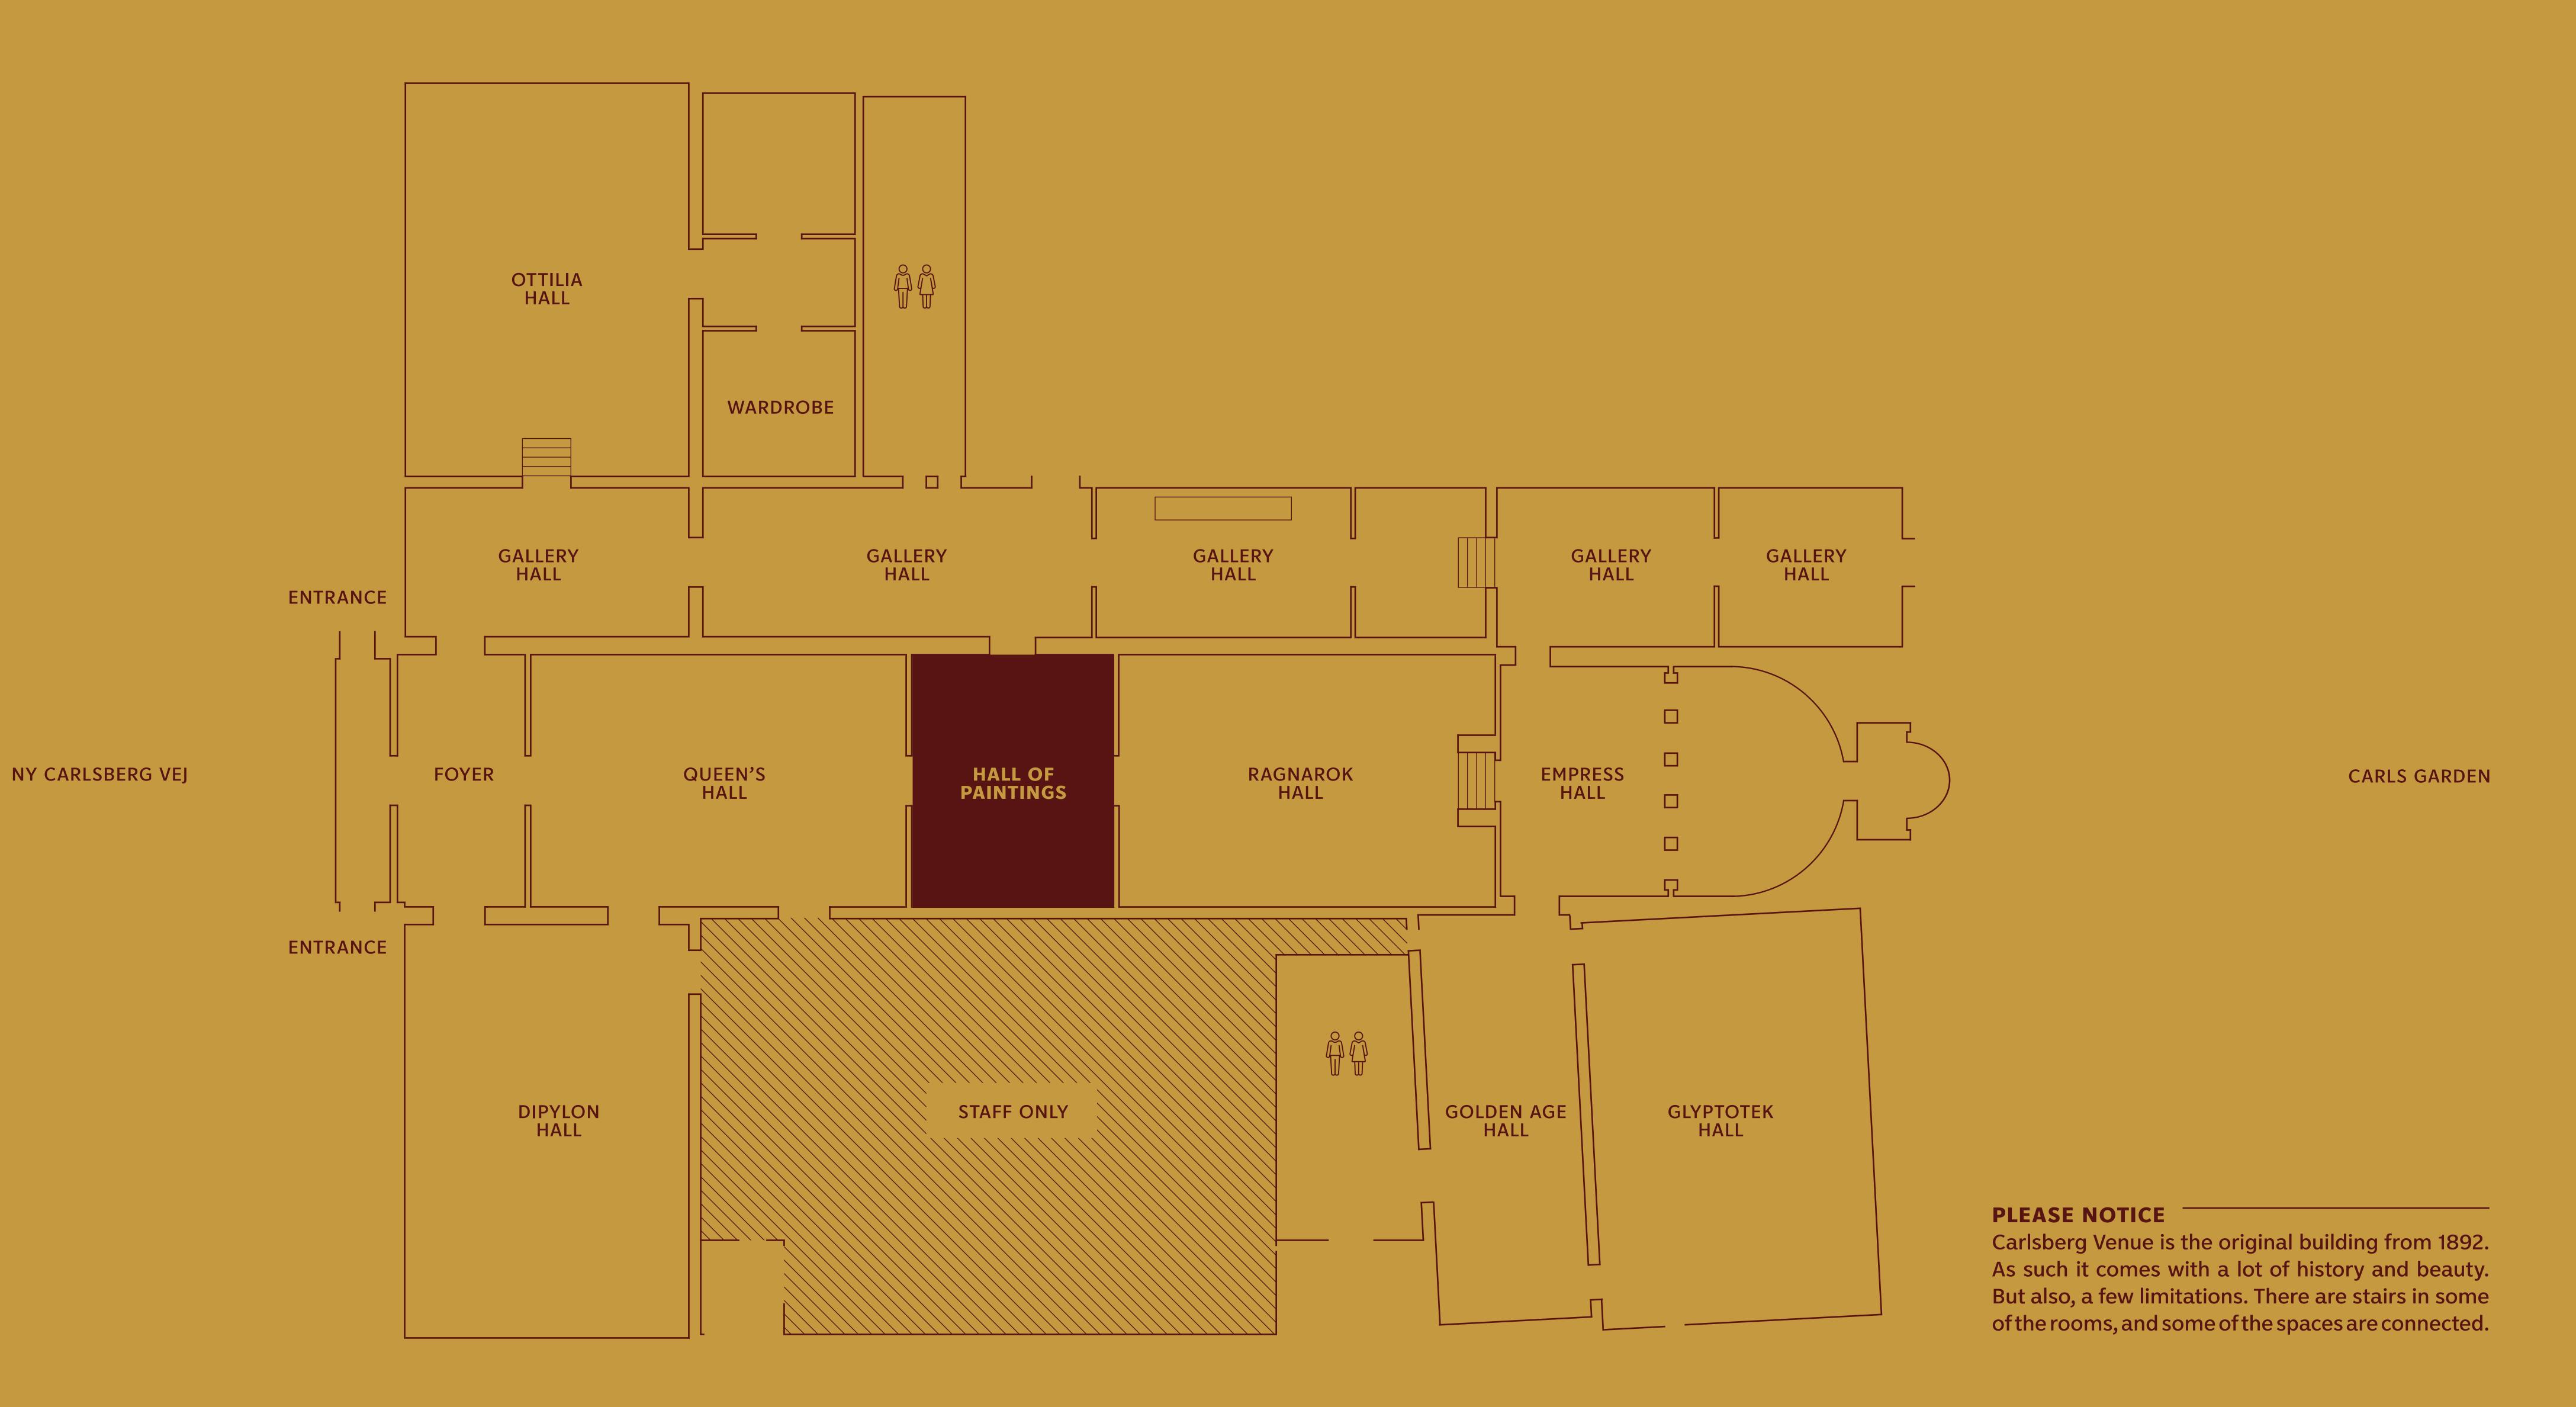

## ROOMS ENDLESS POSSIBILITIES.

| DIPYLON HALL                | QUEEN'S<br>HALL             | HALL OF PAINTINGS              | RAGNAROK<br>HALL            | EMPRESS<br>HALL            | GOLDEN AGE<br>HALL                | GLYPTOTEK<br>HALL           | GALLERY<br>HALL         | OTTILIA<br>HALL             | CARLSBERG<br>BAR            | ART<br>ROOM             | INGREDIENT ROOM         |
|-----------------------------|-----------------------------|--------------------------------|-----------------------------|----------------------------|-----------------------------------|-----------------------------|-------------------------|-----------------------------|-----------------------------|-------------------------|-------------------------|
| SIZE:<br>158 m <sup>2</sup> | SIZE:<br>135 m <sup>2</sup> | SIZE: <b>72 m</b> <sup>2</sup> | SIZE:<br>135 m <sup>2</sup> | SIZE:<br>98 m <sup>2</sup> | SIZE:<br><b>87 m</b> <sup>2</sup> | SIZE:<br>162 m <sup>2</sup> | SIZE: 315 m² (combined) | SIZE:<br>158 m <sup>2</sup> | SIZE:<br>170 m <sup>2</sup> | SIZE: 30 m <sup>2</sup> | SIZE: 46 m <sup>2</sup> |
| CINEMA STYLE:<br>182        | CINEMA STYLE: 70            |                                | CINEMA STYLE: 70            | CINEMA STYLE: 30           |                                   | CINEMA STYLE: 70            | RECEPTION: 200          | CINEMA STYLE: 50            | STANDING GUESTS: 300        | SEATED GUESTS: 20       | SEATED GUESTS: 12       |
| ROUND TABLES: 90            | ROUND TABLES: 70            |                                | ROUND TABLES: 70            | ROUND TABLES: 40           |                                   | ROUND TABLES: 100           |                         | ROUND TABLES: <b>50</b>     |                             |                         |                         |
| LONG TABLES:<br>120         | LONG TABLES: 90             |                                | LONG TABLES: 96             | RECEPTION: 50              |                                   | LONG TABLES: 120            |                         | RECEPTION: 50               |                             |                         |                         |
| RECEPTION:<br>150           | RECEPTION:<br>150           |                                | RECEPTION:<br>150           |                            |                                   | RECEPTION: 150              |                         | CABARET:<br><b>36</b>       |                             |                         |                         |
| CLASSROOM:<br>60            |                             |                                |                             |                            |                                   |                             |                         |                             |                             |                         |                         |
| CABARET:<br><b>70</b>       |                             |                                |                             |                            |                                   |                             |                         |                             |                             |                         |                         |