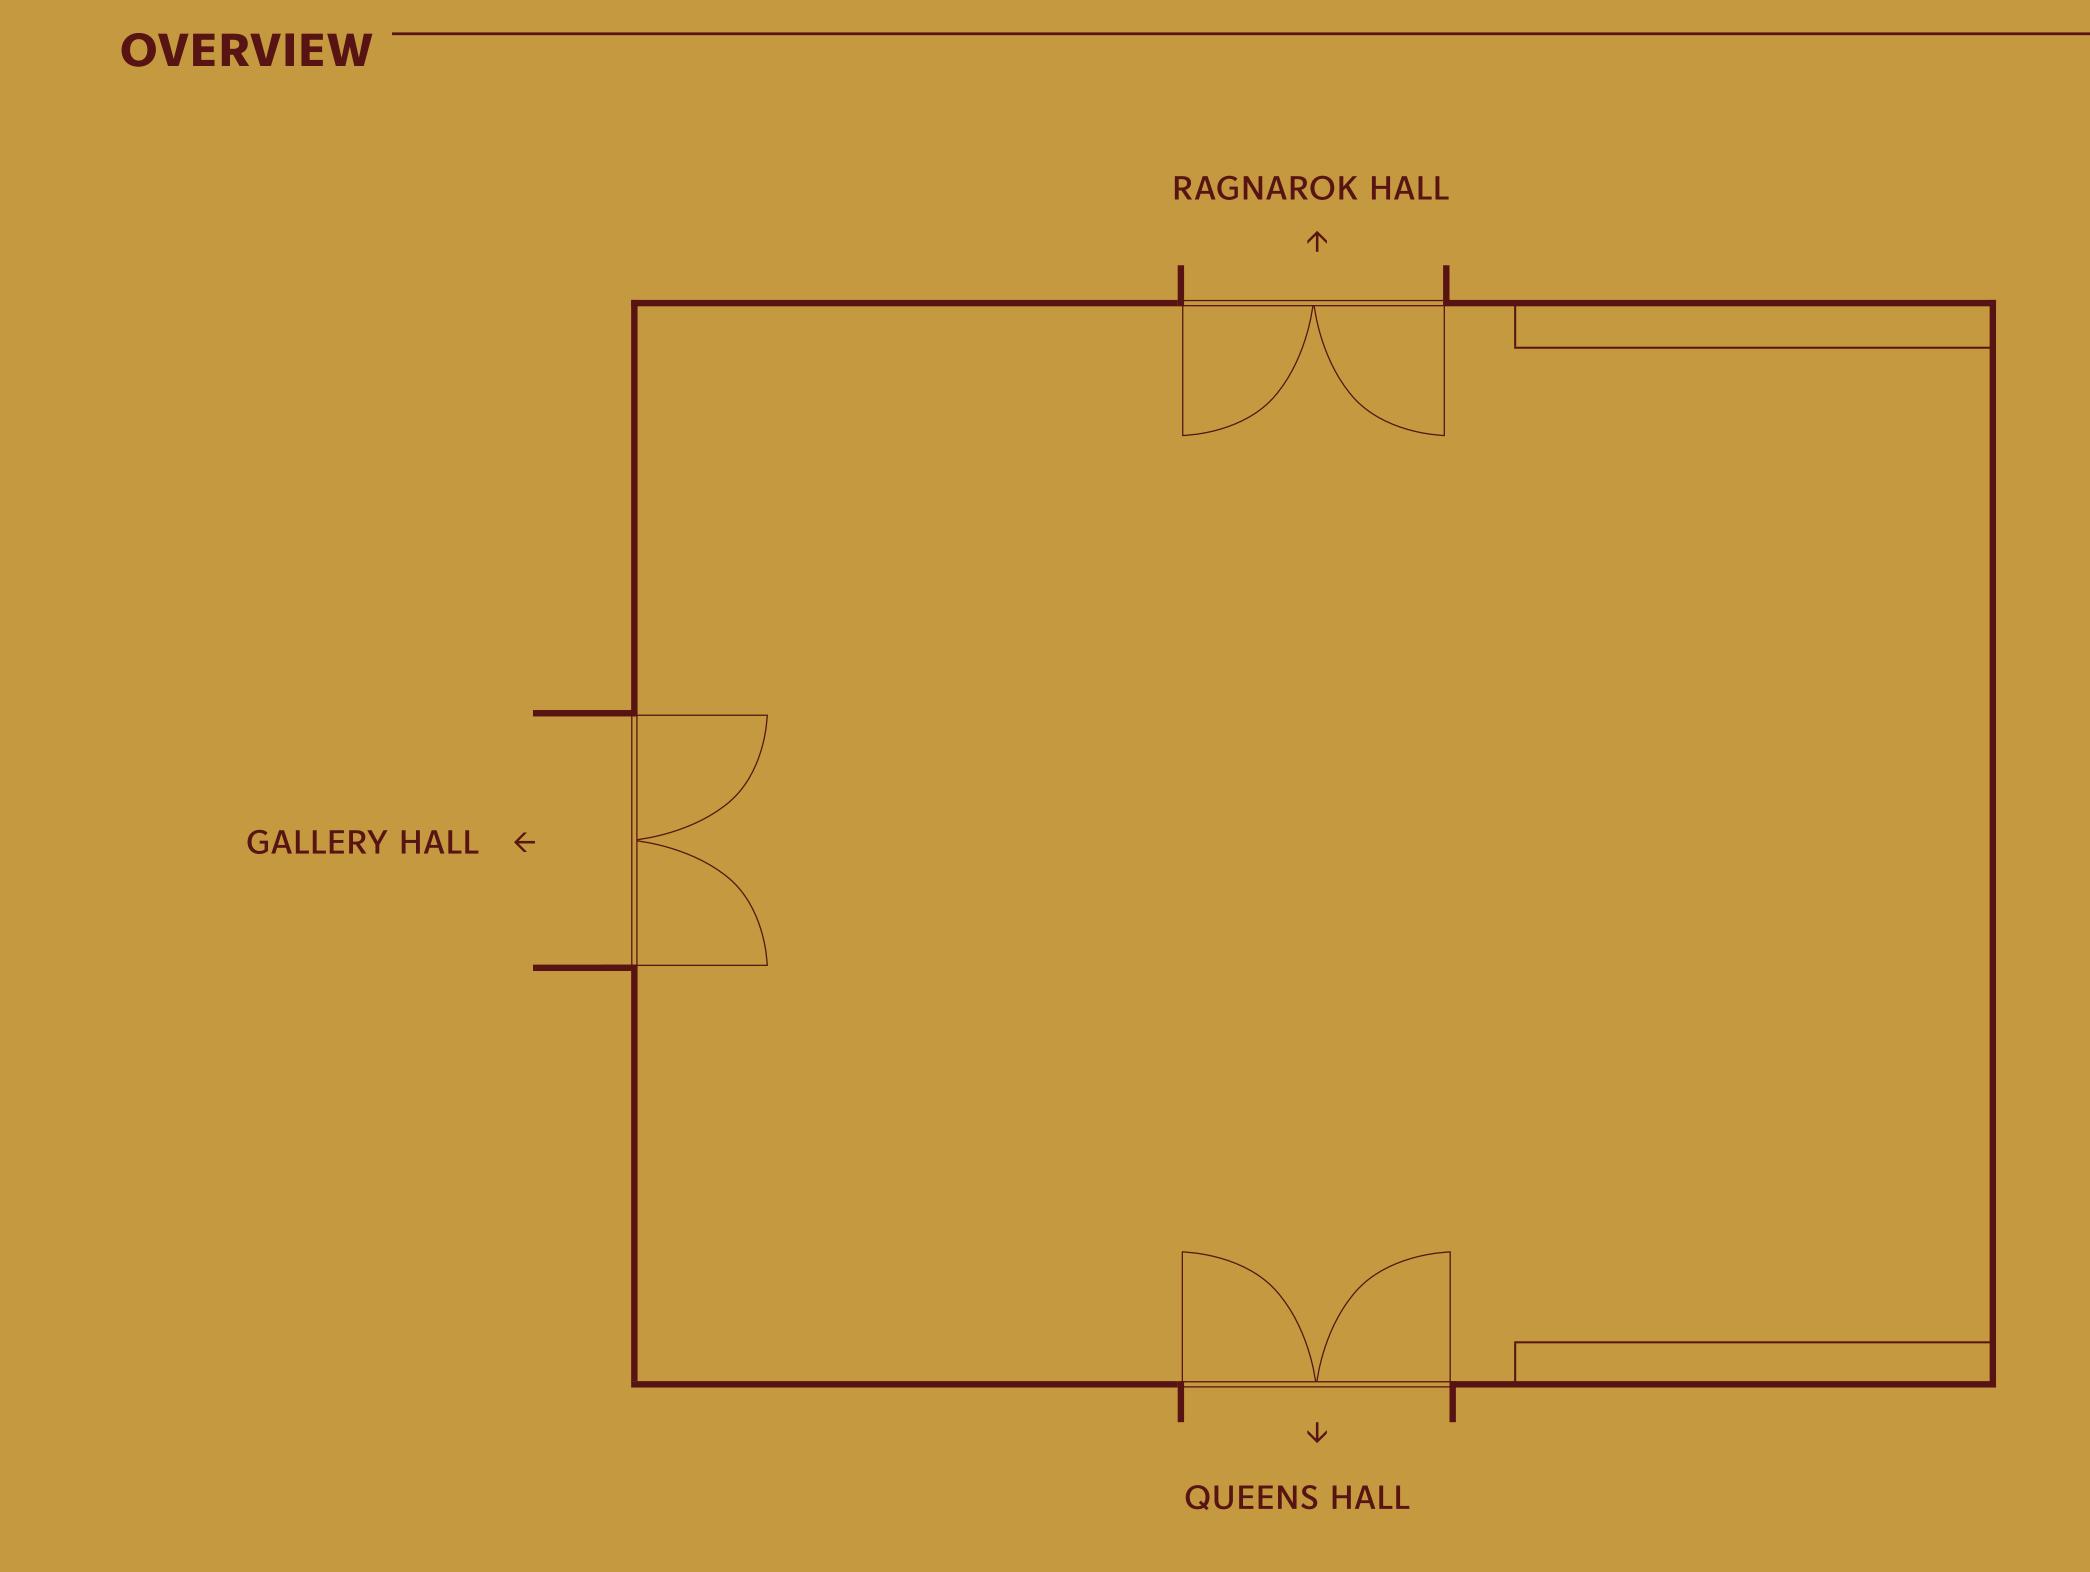

## ROOMS ENDLESS POSSIBILITIES.

| DIPYLON HALL                | QUEEN'S<br>HALL             | HALL OF PAINTINGS              | RAGNAROK<br>HALL            | EMPRESS<br>HALL            | GOLDEN AGE<br>HALL                | GLYPTOTEK<br>HALL           | GALLERY<br>HALL         | OTTILIA<br>HALL             | CARLSBERG<br>BAR            | ART<br>ROOM             | INGREDIENT ROOM         |
|-----------------------------|-----------------------------|--------------------------------|-----------------------------|----------------------------|-----------------------------------|-----------------------------|-------------------------|-----------------------------|-----------------------------|-------------------------|-------------------------|
| SIZE:<br>158 m <sup>2</sup> | SIZE:<br>135 m <sup>2</sup> | SIZE: <b>72 m</b> <sup>2</sup> | SIZE:<br>135 m <sup>2</sup> | SIZE:<br>98 m <sup>2</sup> | SIZE:<br><b>87 m</b> <sup>2</sup> | SIZE:<br>162 m <sup>2</sup> | SIZE: 315 m² (combined) | SIZE:<br>158 m <sup>2</sup> | SIZE:<br>170 m <sup>2</sup> | SIZE: 30 m <sup>2</sup> | SIZE: 46 m <sup>2</sup> |
| CINEMA STYLE:<br>182        | CINEMA STYLE: 70            |                                | CINEMA STYLE: 70            | CINEMA STYLE: 30           |                                   | CINEMA STYLE: 70            | RECEPTION: 200          | CINEMA STYLE: 50            | STANDING GUESTS: 300        | SEATED GUESTS: 20       | SEATED GUESTS: 12       |
| ROUND TABLES: 90            | ROUND TABLES: 70            |                                | ROUND TABLES: 70            | ROUND TABLES: 40           |                                   | ROUND TABLES: 100           |                         | ROUND TABLES: <b>50</b>     |                             |                         |                         |
| LONG TABLES:<br>120         | LONG TABLES: 90             |                                | LONG TABLES: 96             | RECEPTION: 50              |                                   | LONG TABLES: 120            |                         | RECEPTION: 50               |                             |                         |                         |
| RECEPTION:<br>150           | RECEPTION:<br>150           |                                | RECEPTION:<br>150           |                            |                                   | RECEPTION: 150              |                         | CABARET:<br><b>36</b>       |                             |                         |                         |
| CLASSROOM:<br>60            |                             |                                |                             |                            |                                   |                             |                         |                             |                             |                         |                         |
| CABARET:<br><b>70</b>       |                             |                                |                             |                            |                                   |                             |                         |                             |                             |                         |                         |