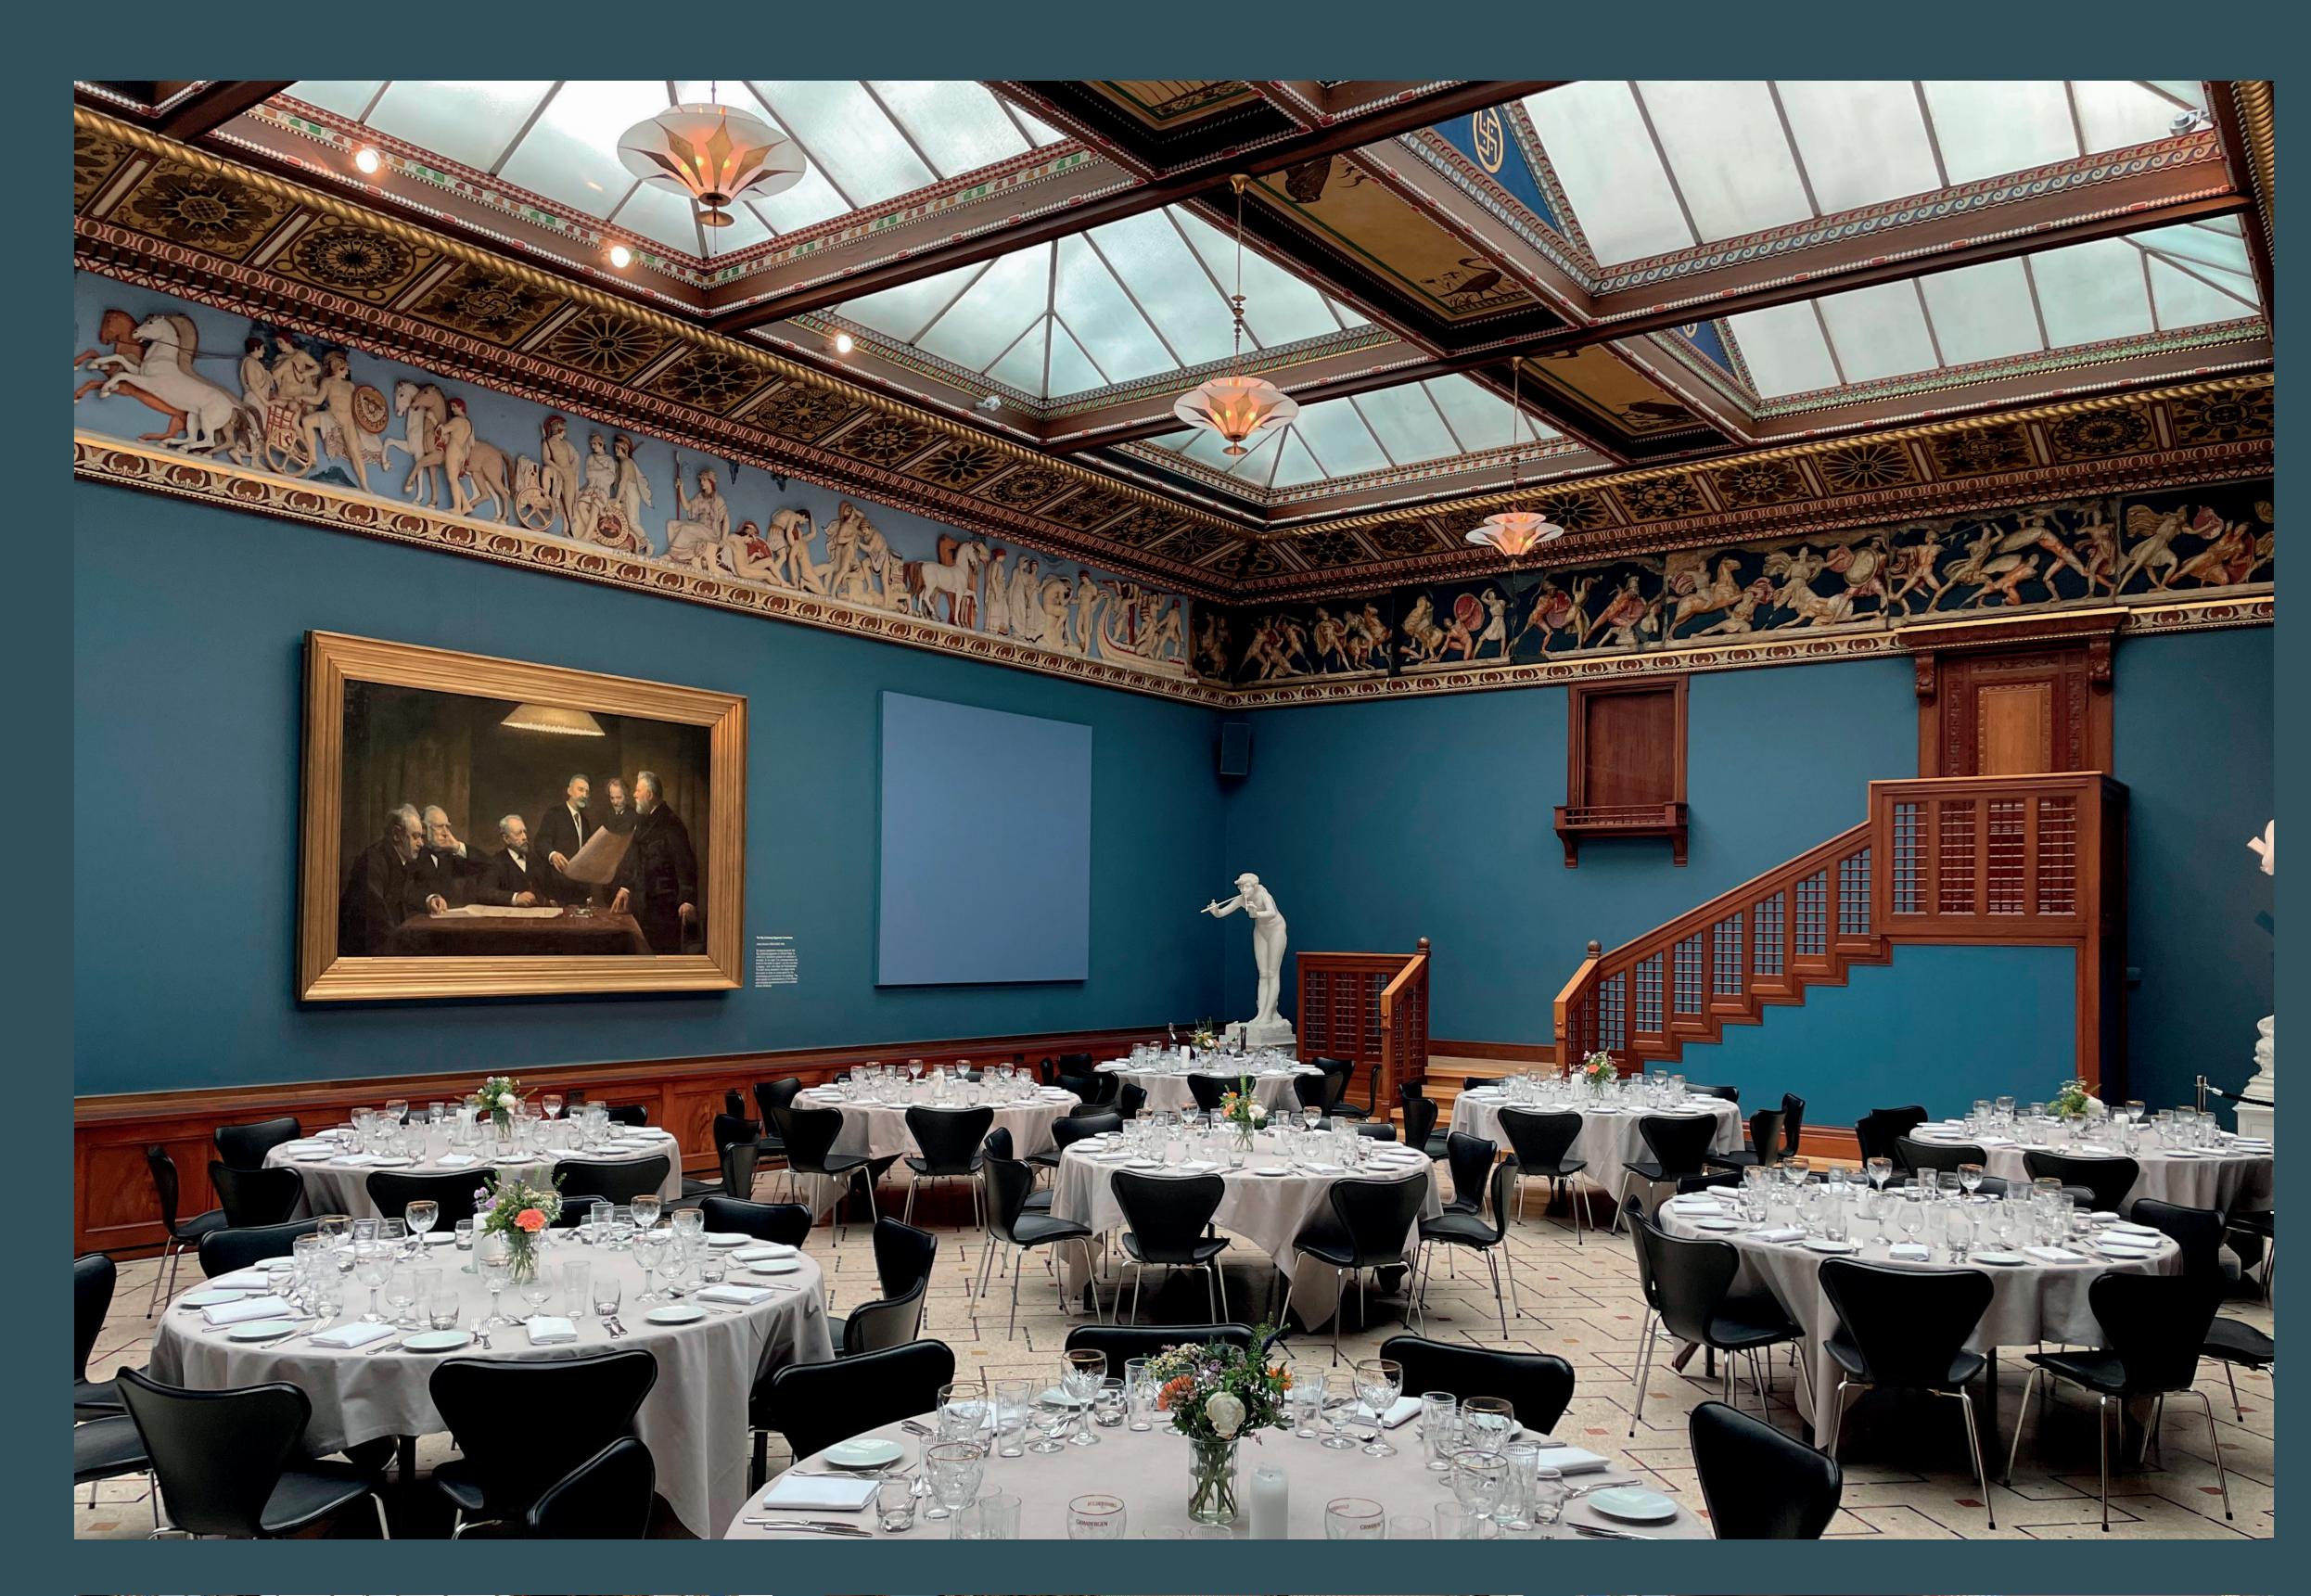

## GLYPTOTEK HALL

1 METER

INDULGE YOUR SENSES. CULTURE, ART AND PASSION. PURE BEAUTY MADE FROM LOVE. BY THE BREWER HIMSELF.

162 m<sup>2</sup>

70

100

LONG TABLES: 120

**RECEPTION: 150** 

## GLYPTOTEK HALL