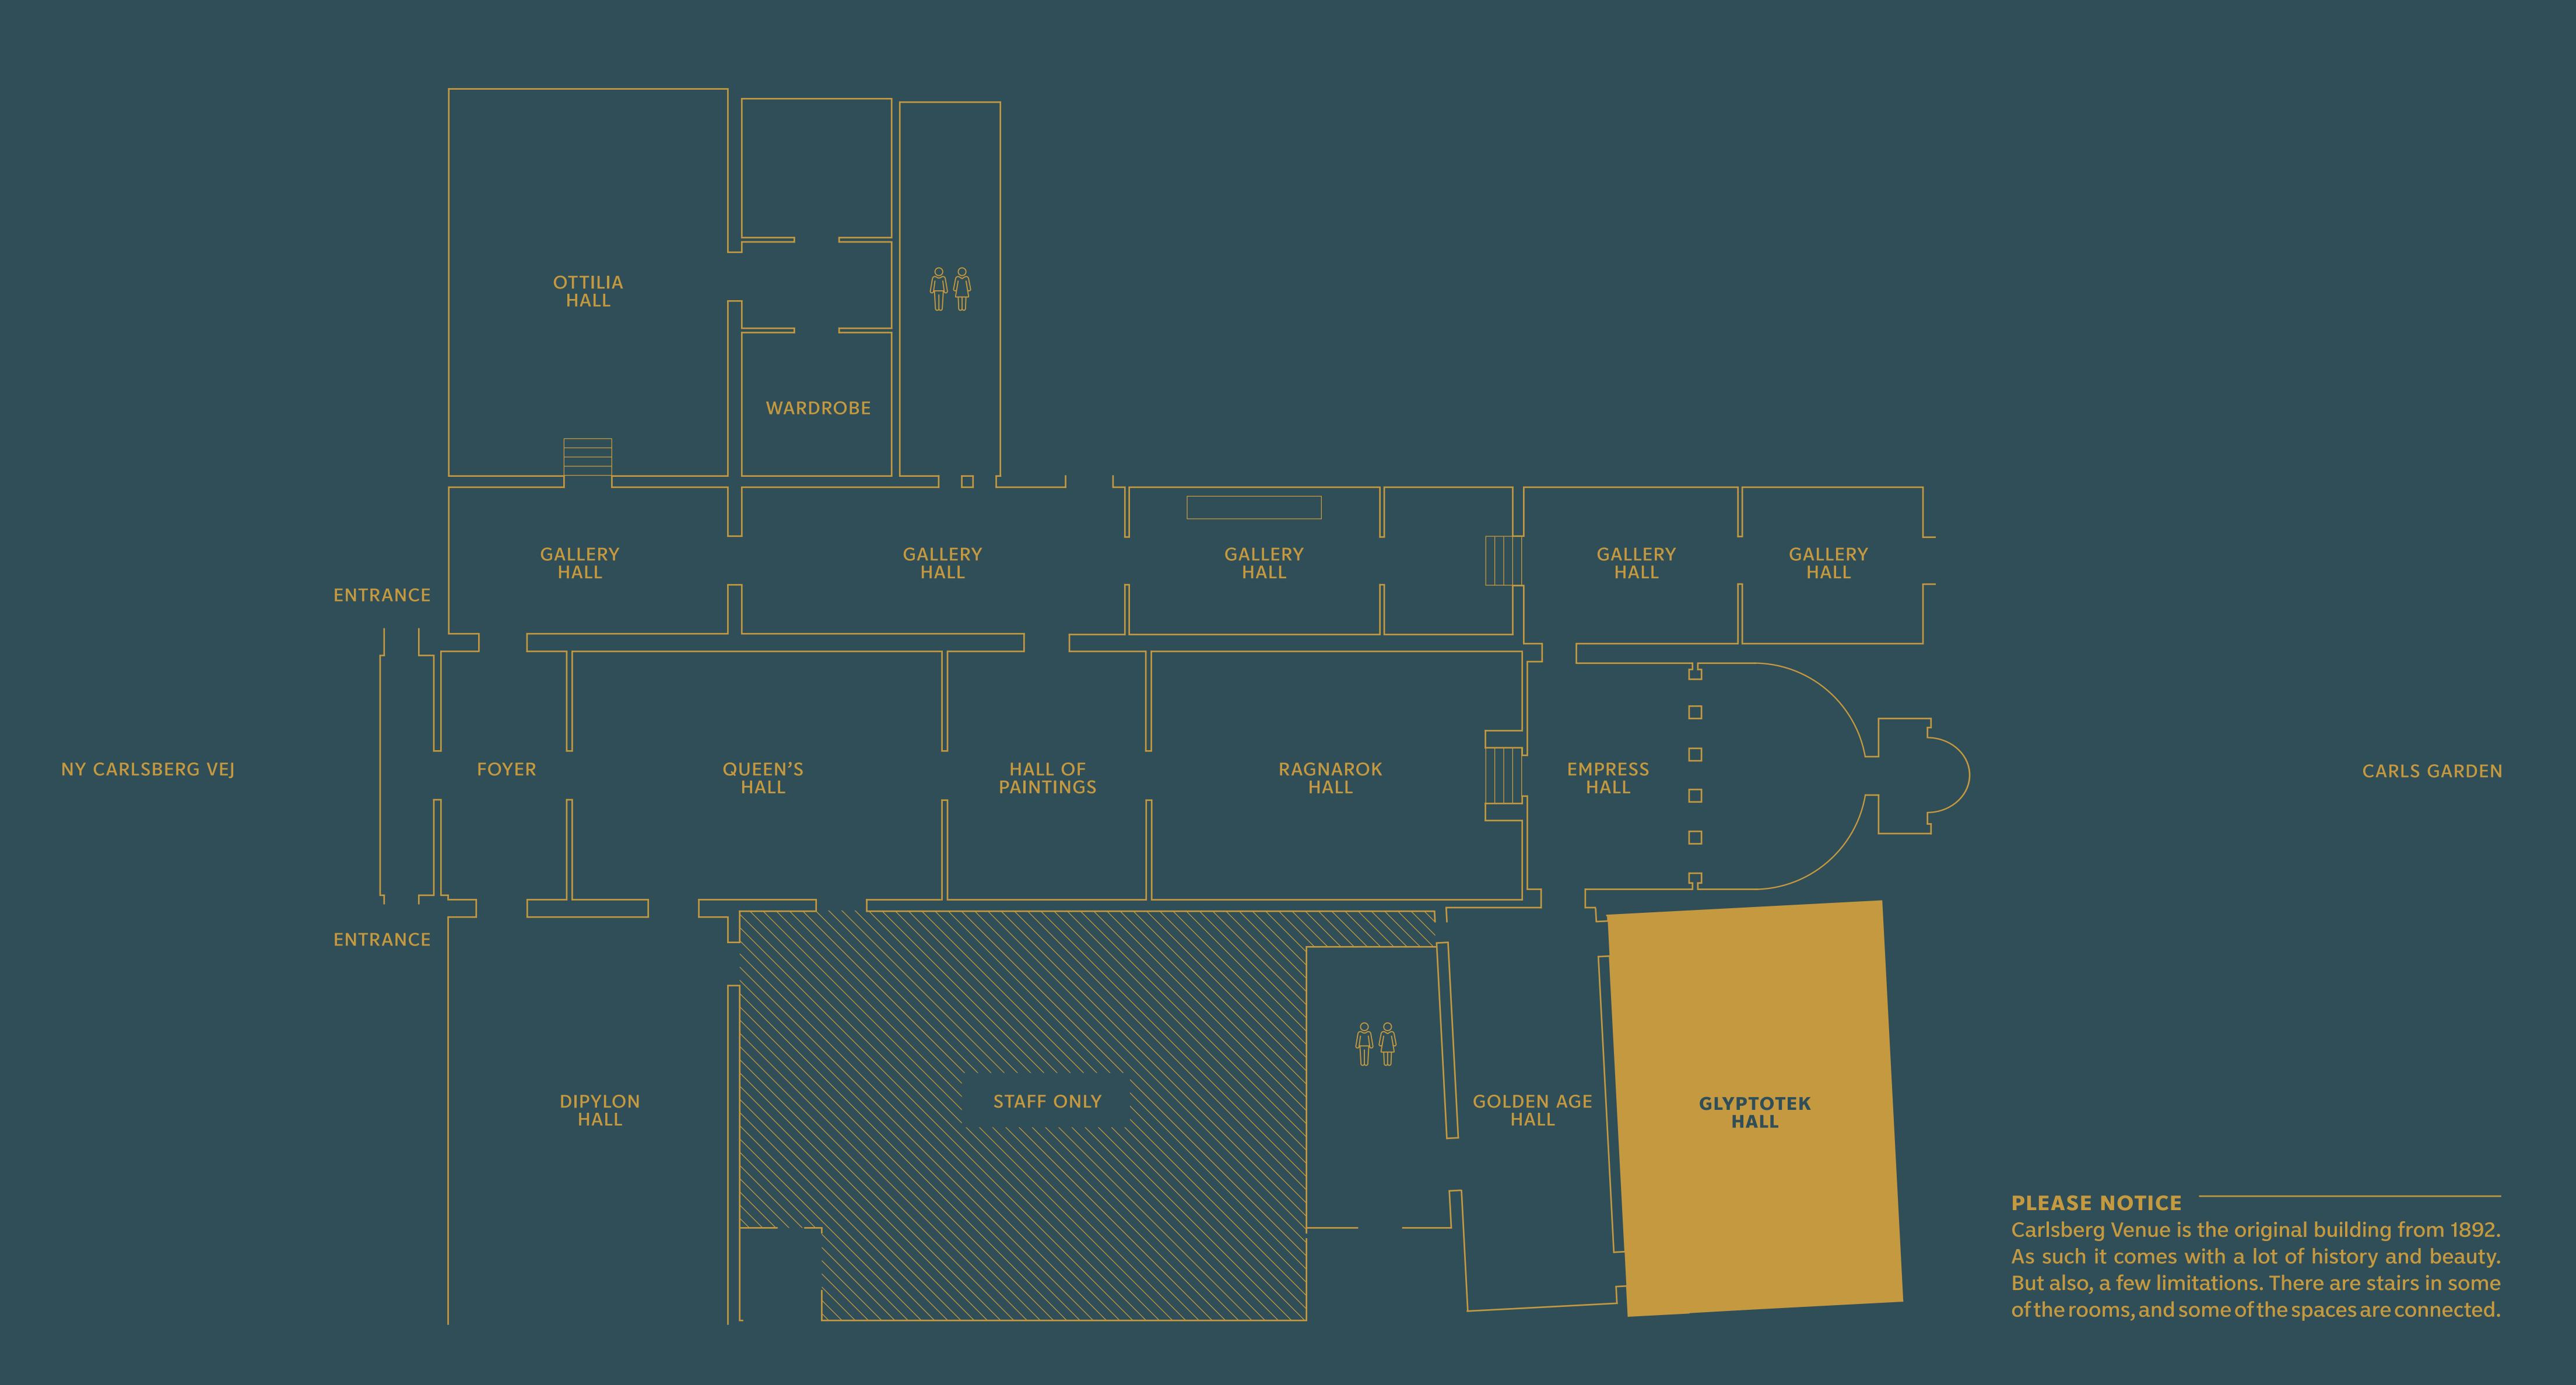

## GLYPTOTEK HALL

1 METER

INDULGE YOUR SENSES. CULTURE, ART AND PASSION. PURE BEAUTY MADE FROM LOVE. BY THE BREWER HIMSELF.

162 m<sup>2</sup>

70

100

LONG TABLES: 120

**RECEPTION: 150** 

## GLYPTOTEK HALL

## ROOMS ENDLESS POSSIBILITIES.

| DIPYLON<br>HALL             | QUEEN'S<br>HALL             | HALL OF PAINTINGS                 | RAGNAROK<br>HALL            | EMPRESS<br>HALL            | GOLDEN AGE<br>HALL                | GLYPTOTEK<br>HALL                  | GALLERY<br>HALL          | OTTILIA<br>HALL                    | CARLSBERG<br>BAR                   | ART<br>ROOM                | INGREDIENT ROOM         |
|-----------------------------|-----------------------------|-----------------------------------|-----------------------------|----------------------------|-----------------------------------|------------------------------------|--------------------------|------------------------------------|------------------------------------|----------------------------|-------------------------|
| SIZE:<br>158 m <sup>2</sup> | SIZE:<br>135 m <sup>2</sup> | SIZE:<br><b>72</b> m <sup>2</sup> | SIZE:<br>135 m <sup>2</sup> | SIZE:<br>98 m <sup>2</sup> | SIZE:<br><b>87</b> m <sup>2</sup> | SIZE:<br><b>162 m</b> <sup>2</sup> | SIZE:  315 m² (combined) | SIZE:<br><b>158 m</b> <sup>2</sup> | SIZE:<br><b>170 m</b> <sup>2</sup> | SIZE:<br>30 m <sup>2</sup> | SIZE: 46 m <sup>2</sup> |
| CINEMA STYLE: 182           | CINEMA STYLE: <b>70</b>     |                                   | CINEMA STYLE: <b>70</b>     | CINEMA STYLE: 30           |                                   | CINEMA STYLE: <b>70</b>            | RECEPTION:<br>200        | CINEMA STYLE: <b>50</b>            | STANDING GUESTS: 300               | SEATED GUESTS: 20          | SEATED GUESTS: 12       |
| ROUND TABLES: 90            | ROUND TABLES: <b>70</b>     |                                   | ROUND TABLES: <b>70</b>     | ROUND TABLES: 40           |                                   | ROUND TABLES: 100                  |                          | ROUND TABLES: <b>50</b>            |                                    |                            |                         |
| LONG TABLES:<br>120         | LONG TABLES: 90             |                                   | LONG TABLES: 96             | RECEPTION: <b>50</b>       |                                   | LONG TABLES: 120                   |                          | RECEPTION: <b>50</b>               |                                    |                            |                         |
| RECEPTION:<br>150           | RECEPTION:<br>150           |                                   | RECEPTION: 150              |                            |                                   | RECEPTION:<br><b>150</b>           |                          | CABARET:<br><b>36</b>              |                                    |                            |                         |
| CLASSROOM:<br><b>60</b>     |                             |                                   |                             |                            |                                   |                                    |                          |                                    |                                    |                            |                         |
| CABARET: <b>70</b>          |                             |                                   |                             |                            |                                   |                                    |                          |                                    |                                    |                            |                         |