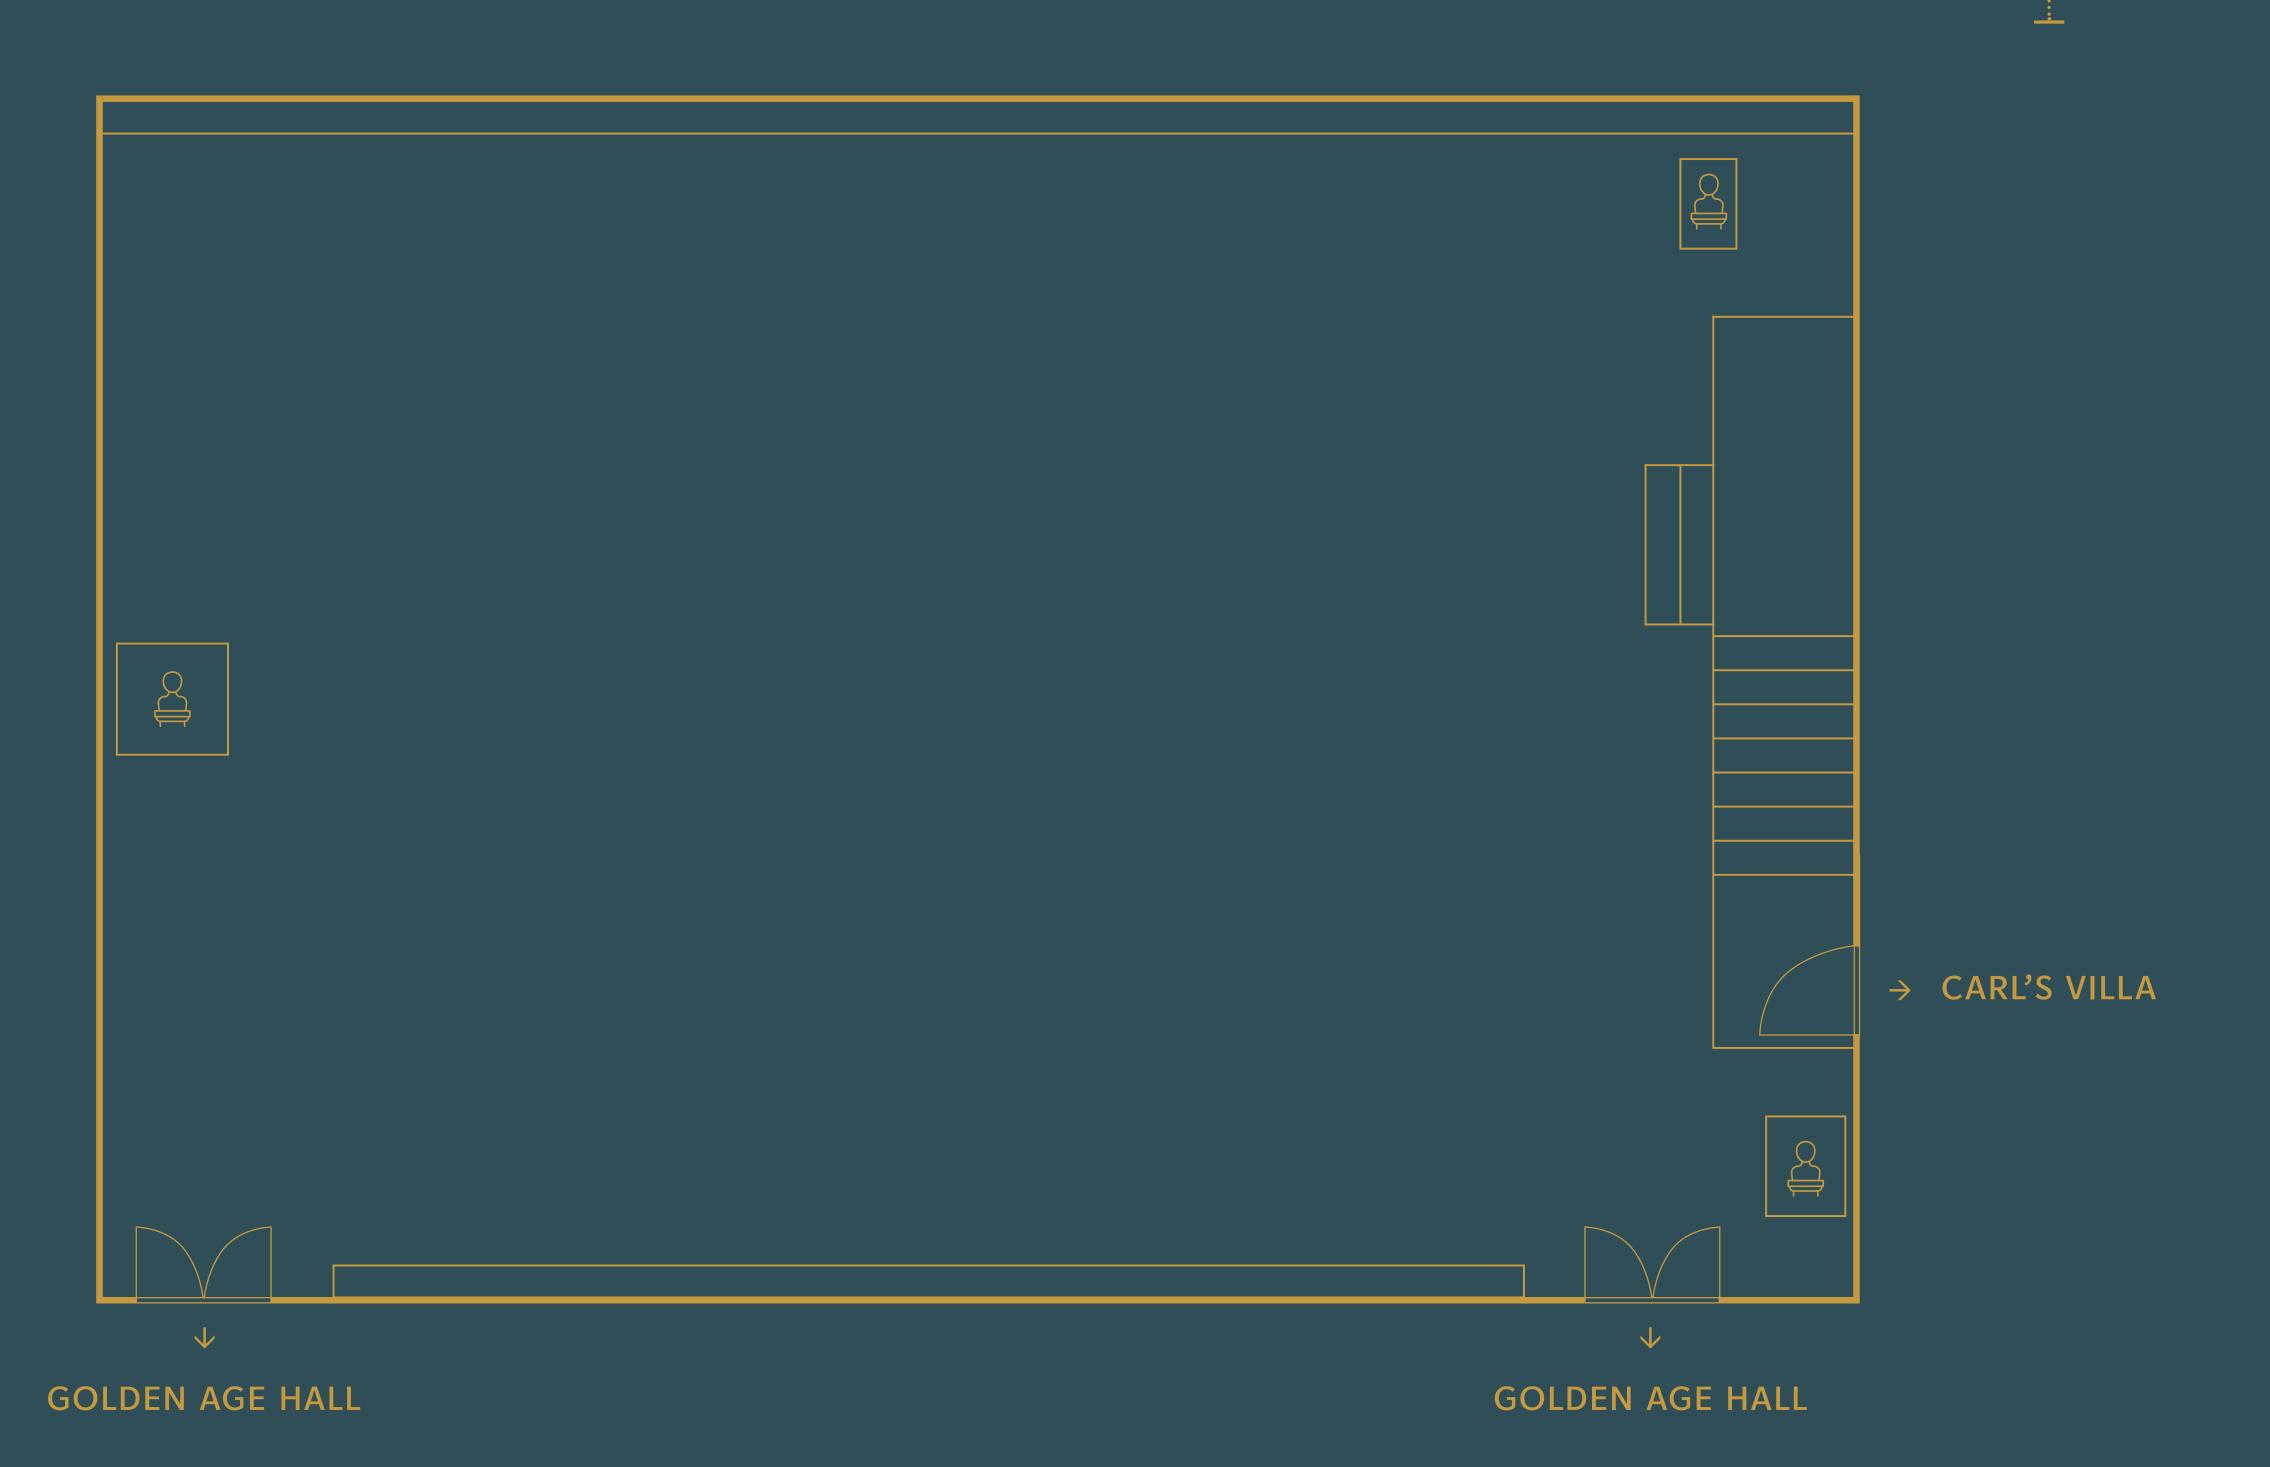

## GLYPTOTEK HALL

1 METER

INDULGE YOUR SENSES. CULTURE, ART AND PASSION. PURE BEAUTY MADE FROM LOVE. BY THE BREWER HIMSELF.

162 m<sup>2</sup>

70

100

LONG TABLES: 120

**RECEPTION: 150** 

## GLYPTOTEK HALL